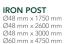

#### ACCESSOIRES

SOFT WOODEN POST Ø75 mm x 1500 mm Ø75 mm x 2400 mm Ø75 mm x 3600 mm Ø100 mm x 3600 mm

UNI BRACKET Bracket, galvanised for wooden post

WALL BRACKET Bracket, galvanised for wooden post

END BRACKET **IRON POST** Bracket, green coated MIDDLE BRACKET

**IRON POST** Bracket, green coated

EXTENSION 120 x 25 cm 120 x 125 cm 120 x 50 cm 120 x 150 cm 120 x 75 cm 120 x 175 cm 120 x 100 cm

WOODEN PLANTER 144 x 40 x 38 cm 144 x 60 x 52 cm

PLANTER 134 x 55 x 54 cm