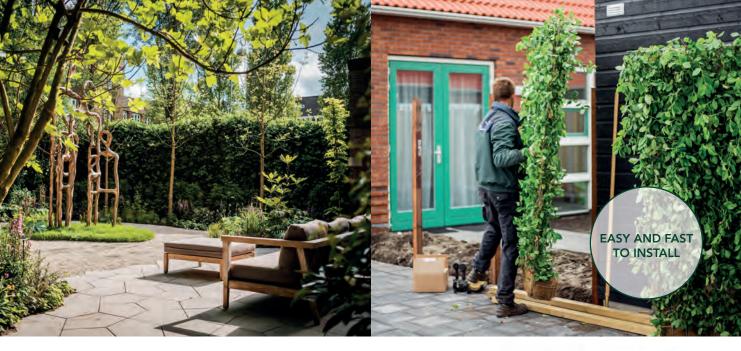

# LivePicture GO<sup>®</sup> A plant picture for your home

LivePicture GO offers a playful way of adding vertical greenery to your living, learning or working environment. Even if you do not have green fingers, the plants stay healthy and beautiful with little effort required. The LivePicture GO empty indicator shows when the water tank needs to be filled. The tank holds enough to water the plants for two to four weeks. The capillary technology of the plant cassette ensures the plants always have the right amount of water.

The slots of the removable plant cassette are filled with plants based on your own preferences and tastes. LivePicture GO is highly versatile; in a single or a modular set-up. Create a playful collage using multiple LivePicture GO units. Easily mount the living picture using the two screws and installation template provided.