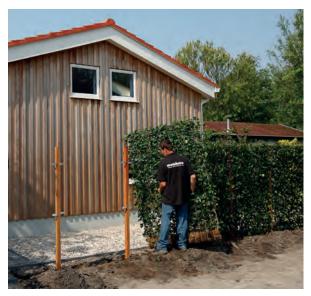

Green Screens can be planted throughout the year, except during frost periods. The hedges may be attached to either iron or wooden posts using specially designed brackets. Not everyone wants the same hedge, which is why Mobilane supply different types. This helps create variation with different types of plants, colours and heights.

#### ACCESSOIRES

SOFT WOODEN POST Ø75 mm x 1500 mm Ø75 mm x 2400 mm Ø75 mm x 3600 mm Ø100 mm x 3600 mm

UNI BRACKET Bracket, galvanised for wooden post

WALL BRACKET Bracket, galvanised for wooden post

END BRACKET **IRON POST** Bracket, green coated MIDDLE BRACKET