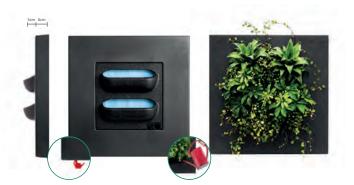

# LivePicture GO<sup>®</sup> A plant picture for your home

LivePicture GO offers a playful way of adding vertical greenery to your living, learning or working environment. Even if you do not have green fingers, the plants stay healthy and beautiful with little effort required. The LivePicture GO empty indicator shows when the water tank needs to be filled. The tank holds enough to water the plants for two to four weeks. The capillary technology of the plant cassette ensures the plants always have the right amount of water.

The slots of the removable plant cassette are filled with plants based on your own preferences and tastes. LivePicture GO is highly versatile; in a single or a modular set-up. Create a playful collage using multiple LivePicture GO units. Easily mount the living picture using the two screws and installation template provided.

New is LivePicture GO Bamboo, made of sustainable bamboo fibres. Bamboo is a natural and sustainable material and has a low environmental impact. Bamboo is biodegradable and 100% recyclable. This natural and sustainable material ensures that any LivePicture GO is unique. Not only the plants, but the frame also makes the LivePicture GO Bamboo green.