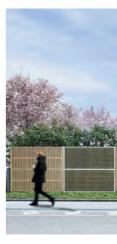

# NoiStop<sup>®</sup> Noise-reducing wall

Sound pollution is one of the biggest problems in the residential environment. Noise can originate from a number of sources including busy roads, railway tracks and from activities in neighbouring areas - just think of gardens that are adjacent to a schoolyard or a workshop. The NoiStop system offers a solution for sound pollution. Unlike many other acoustic barriers that only shield against noise, NoiStop also absorbs the sound waves. This reduces the ambient sound significantly.

NoiStop can be used in various applications. As fencing it offers immediate privacy, safety and, of course, peace and quiet. The screens are effective in high noise areas, next to railways, near play areas or along busy highways - endless possibilities! NoiStop noise reducing screens are available in two types: Steel and Wood.