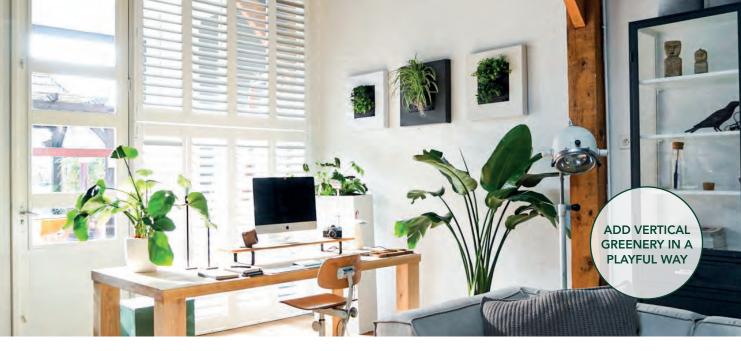

# LivePicture GO<sup>®</sup> A plant picture for your home

LivePicture GO offers a playful way of adding vertical greenery to your living, learning or working environment. Even if you do not have green fingers, the plants stay healthy and beautiful with little effort required. The LivePicture GO empty indicator shows when the water tank needs to be filled. The tank holds enough to water the plants for two to four weeks. The capillary technology of the plant cassette ensures the plants always have the right amount of water.

The slots of the removable plant cassette are filled with plants based on your own preferences and tastes. LivePicture GO is highly versatile; in a single or a modular set-up. Create a playful collage using multiple LivePicture GO units. Easily mount the living picture using the two screws and installation template provided.