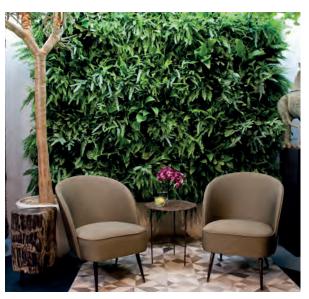

# LivePicture GO<sup>®</sup> A plant picture for your home

LivePicture GO offers a playful way of adding vertical greenery to your living, learning or working environment. Even if you do not have green fingers, the plants stay healthy and beautiful with little effort required. The LivePicture GO empty indicator shows when the water tank needs to be filled. The tank holds enough to water the plants for two to four weeks. The capillary technology of the plant cassette ensures the plants always have the right amount of water.

The slots of the removable plant cassette are filled with plants based on your own preferences and tastes. LivePicture GO is highly versatile; in a single or a modular set-up. Create a playful collage using multiple LivePicture GO units. Easily mount the living picture using the two screws and installation template provided.