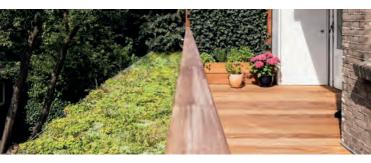

# Ready-made sustainable cassette for a green roof

MobiRoof ECO is a ready-made green roof system that consists of a plant cassette filled with substrate and 6 to 8 different types of sedum.The sedum looks absolutely fantastic, and increases biodiversity on the roof thanks to the different heights, flowering periods and colours.

The unique, lightweight cassette system is already densely full of plants when supplied. The cassettes are simply placed against each other to create an instant green roof. MobiRoof ECO is an extensive green roof system suitable for flat roofs and roofs at an angle of up to 10 degrees (20%) and the cassettes can always be moved to a different location.

The cassette is filled with substrate which, in addition to the function of growth medium, ensures drainage and storage of water. The water capacity is approximately 20 litres per m<sup>2</sup>. The water buffer capacity can be increased by adding a buffer layer under the cassette.