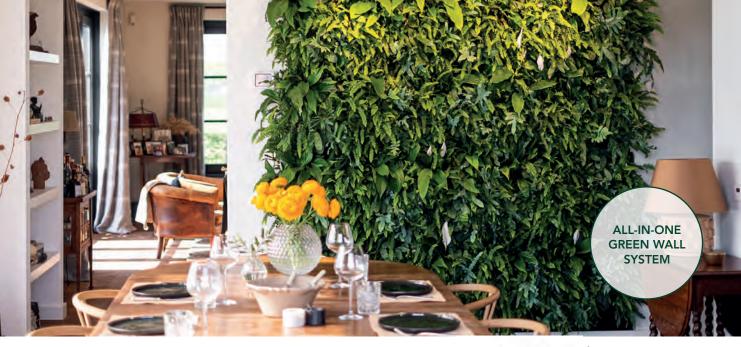

## An all-in-one living wall system

LivePanel PACK is a green wall system available in four standard dimensions. It is delivered as a readymade package. This modular green wall system can be easily and quickly converted into a green wall. It is ideal for spaces with one or more small wall surfaces.

The modular green wall system consists of large gutter profiles fitted with a water tank that is filled by hand, and with interchangeable plant cassettes with slots. These profiles are easily filled manually with water.

LivePanel PACK can be affixed to new or existing walls in indoor or outdoor environments. The various sizes and creative plant options make LivePanel PACK a flexible, space-saving green wall system with an unlimited range of applications.