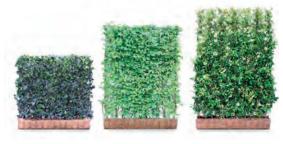

## Mobilane<sup>®</sup> Green Screen An instant green hedging screen

Privacy is important for many people. When planting a green hedge as divider, several years patience is needed until the hedge offers the densest cover. Mobilane's Green Screen eliminates the wait as individual panels can be installed for an instant, densely planted hedge that looks like it has been established for many years!

Green Screens can be planted throughout the year, except during frost periods. The hedges may be attached to either iron or wooden posts using specially designed brackets. Not everyone wants the same hedge, which is why Mobilane supply different types. This helps create variation with different types of plants, colours and heights.

#### **UNIQUE FEATURES**

- Fully grown
- Available in different heights and types
- Certified sustainable production
- Can be planted throughout the year, except during frost periods
- Root ball of biodegradable coco fibres
- Environmentally friendly
- High-quality fencing with 10-year guarantee