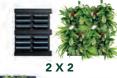

3 X 2

## SPECIFICATIONS

| Product              | Dimensions<br>(w x h) | Number of cassettes | Weight (empty) | Volume<br>(in litres) |
|----------------------|-----------------------|---------------------|----------------|-----------------------|
| LivePanel PACK 2 x 2 | 0.87 x 1.09 cm        | 4                   | 11 kg          | 4.2 litres            |
| LivePanel PACK 2 x 3 | 0.87 x 1.57 cm        | 6                   | 15.2 kg        | 6.3 litres            |
| LivePanel PACK 3 x 2 | 1.27 x 1.09 cm        | 6                   | 16 kg          | 6.3 litres            |
| LivePanel PACK 6 x 4 | 2.48 x 2.06 cm        | 24                  | 51.6 kg        | 24.5 litres           |