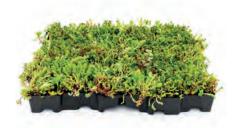

# Ready-made sustainable cassette for a green roof

MobiRoof ECO is a ready-made green roof system that consists of a plant cassette filled with substrate and 6 to 8 different types of sedum.The sedum looks absolutely fantastic, and increases biodiversity on the roof thanks to the different heights, flowering periods and colours.

#### **UNIQUE FEATURES**

- Ready-to-use cassette with substrate and sedum plants
- Lightweight green roof system
- Ready for use as roof cover
- Easy to install and replace
- Water retention of 20 litres per m<sup>2</sup> (optional 40 litre per m<sup>2</sup>)
- Sustainably and locally produced
- Circular, recycled and fully recyclable
- Low maintenance
- Can be used on both flat and slightly sloping roofs

MOBIROOF ECO SEDUM