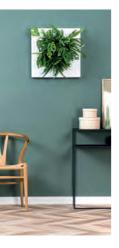

# LivePicture GO<sup>®</sup> A plant picture for your home

LivePicture GO offers a playful way of adding vertical greenery to your living, learning or working environment. Even if you do not have green fingers, the plants stay healthy and beautiful with little effort required. The LivePicture GO empty indicator shows when the water tank needs to be filled. The tank holds enough to water the plants for two to four weeks. The capillary technology of the plant cassette ensures the plants always have the right amount of water.

The slots of the removable plant cassette are filled with plants based on your own preferences and tastes. LivePicture GO is highly versatile; in a single or a modular set-up. Create a playful collage using multiple LivePicture GO units. Easily mount the living picture using the two screws and installation template provided.