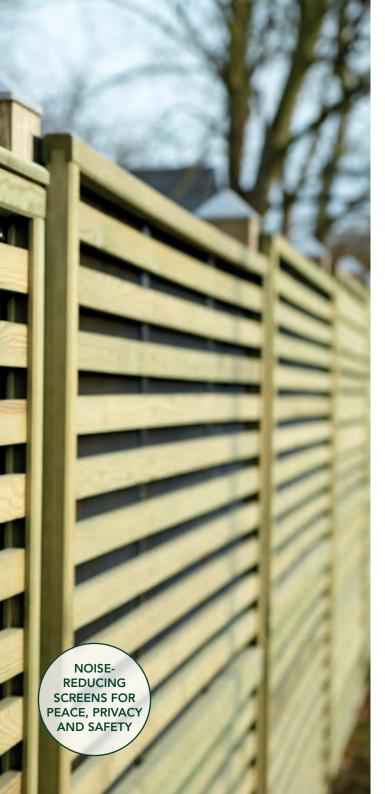

# NoiStop<sup>®</sup> Noise-reducing wall

Sound pollution is one of the biggest problems in the residential environment. Noise can originate from a number of sources including busy roads, railway tracks and from activities in neighbouring areas - just think of gardens that are adjacent to a schoolyard or a workshop. The NoiStop system offers a solution for sound pollution. Unlike many other acoustic barriers that only shield against noise, NoiStop also absorbs the sound waves. This reduces the ambient sound significantly.

NoiStop noise-reducing screens are unique - not only do they obstruct noise, they absorb it. This significantly reduces environmental noise. The noisereducing barrier is constructed of modular panels with a core of compressed rock wool. This construction provides extremely high insulation values.

NoiStop can be used in various applications. As fencing it offers immediate privacy, safety and, of course, peace and quiet. The screens are effective in high noise areas, next to railways, near play areas or along busy highways - endless possibilities! NoiStop noise reducing screens are available in two types: Steel and Wood.