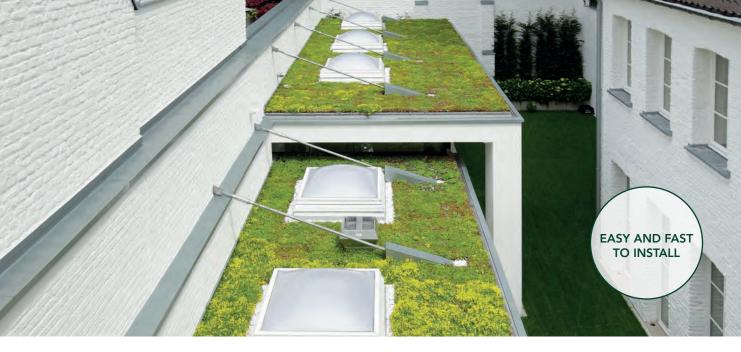

# MobiRoof ECO®

# Ready-made sustainable cassette for a green roof

MobiRoof ECO is a ready-made green roof system that consists of a plant cassette filled with substrate and 6 to 8 different types of sedum.The sedum looks absolutely fantastic, and increases biodiversity on the roof thanks to the different heights, flowering periods and colours.

The unique, lightweight cassette system is already densely full of plants when supplied. The cassettes are simply placed against each other to create an instant green roof. MobiRoof ECO is an extensive green roof system suitable for flat roofs and roofs at an angle of up to 10 degrees (20%) and the cassettes can always be moved to a different location.

MobiRoof ECO weighs approximately 38 kg per m<sup>2</sup> when dry and approximately 58 kg per m<sup>2</sup> when completely saturated with water. As a result, the MobiRoof ECO green roof system is eligible for subsidies and tax advantages. Due to the low weight and dimensions of the cassettes, the system can also be quickly and easily applied to garages, dormer windows, extensions and garden houses.