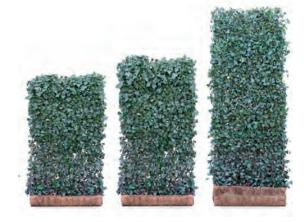

## Mobilane<sup>®</sup> Green Screen An instant green hedging screen

Privacy is important for many people. When planting a green hedge as divider, several years patience is needed until the hedge offers the densest cover. Mobilane's Green Screen eliminates the wait as individual panels can be installed for an instant, densely planted hedge that looks like it has been established for many years!

Green Screens can be planted throughout the year, except during frost periods. The hedges may be attached to either iron or wooden posts using specially designed brackets. Not everyone wants the same hedge, which is why Mobilane supply different types. This helps create variation with different types of plants, colours and heights.

#### **UNIQUE FEATURES**

- Fully grown
- Available in different heights and types
- Certified sustainable production
- Can be planted throughout the year, except during frost periods
- Root ball of biodegradable coco fibres
- Environmentally friendly
- High-quality fencing with 10-year guarantee