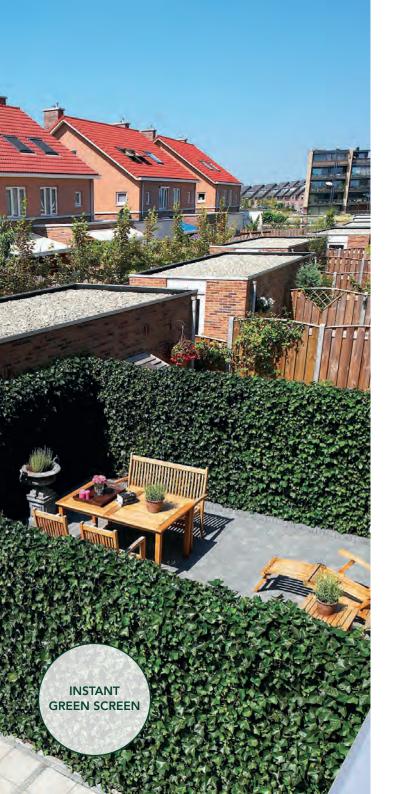

## Mobilane<sup>®</sup> Green Screen An instant green hedging screen

Privacy is important for many people. When planting a green hedge as divider, several years patience is needed until the hedge offers the densest cover. Mobilane's Green Screen eliminates the wait as individual panels can be installed for an instant, densely planted hedge that looks like it has been established for many years!

Green Screens can be planted throughout the year, except during frost periods. The hedges may be attached to either iron or wooden posts using specially designed brackets. Not everyone wants the same hedge, which is why Mobilane supply different types. This helps create variation with different types of plants, colours and heights.