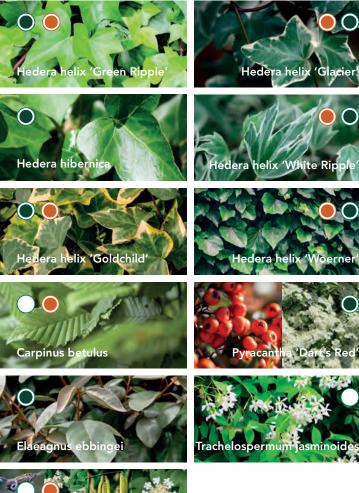

#### PLANTGUIDE

- EVERGREEN
- SEMI-EVERGREEN
- NOT EVERGREEN
- NATIVE

#### **AVAILABLE SIZES**

| Sizes in cm (w x h)         | 120x100 | 120×155 | 120x180 | 120x200 | 120x220 | 120x300 |
|-----------------------------|---------|---------|---------|---------|---------|---------|
| Hedera helix 'Woerner'      | •       |         | ٠       | ٠       | ٠       | •       |
| Hedera hibernica            |         |         | •       |         |         |         |
| Hedera helix 'Glacier'      |         |         | •       |         |         |         |
| Hedera helix 'Goldchild'    |         |         | •       |         |         |         |
| Hedera helix 'Green Ripple' |         |         | •       |         |         |         |
| Hedera helix 'White Ripple' |         |         | •       |         |         |         |
| Carpinus betulus            |         | ٠       |         |         |         |         |
| Trachelospermum jasminoides |         |         | ٠       |         |         |         |
| Pyracantha 'Dart's Red'     |         | •       |         |         |         |         |
| Elaeagnus ebbingei          |         | •       | •       |         |         |         |
| ECO                         |         |         | •       |         |         |         |