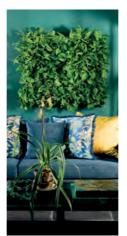

## An all-in-one living wall system

LivePanel PACK is a green wall system available in four standard dimensions. It is delivered as a readymade package. This modular green wall system can be easily and quickly converted into a green wall. It is ideal for spaces with one or more small wall surfaces.

The modular green wall system consists of large gutter profiles fitted with a water tank that is filled by hand, and with interchangeable plant cassettes with slots. These profiles are easily filled manually with water.

LivePanel PACK can be affixed to new or existing walls in indoor or outdoor environments. The various sizes and creative plant options make LivePanel PACK a flexible, space-saving green wall system with an unlimited range of applications.