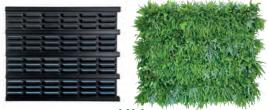

# LivePicture GO<sup>®</sup> A plant picture for your home

LivePicture GO offers a playful way of adding vertical greenery to your living, learning or working environment. Even if you do not have green fingers, the plants stay healthy and beautiful with little effort required. The LivePicture GO empty indicator shows when the water tank needs to be filled. The tank holds enough to water the plants for two to four weeks. The capillary technology of the plant cassette ensures the plants always have the right amount of water.

The slots of the removable plant cassette are filled with plants based on your own preferences and tastes. LivePicture GO is highly versatile; in a single or a modular set-up. Create a playful collage using multiple LivePicture GO units. Easily mount the living picture using the two screws and installation template provided.

New is LivePicture GO Bamboo, made of sustainable bamboo fibres. Bamboo is a natural and sustainable material and has a low environmental impact. Bamboo is biodegradable and 100% recyclable. This natural and sustainable material ensures that any LivePicture GO is unique. Not only the plants, but the frame also makes the LivePicture GO Bamboo green.