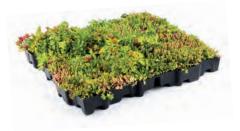

# Ready-made sustainable cassette for a green roof

MobiRoof ECO is a ready-made green roof system that consists of a plant cassette filled with substrate and 6 to 8 different types of sedum.The sedum looks absolutely fantastic, and increases biodiversity on the roof thanks to the different heights, flowering periods and colours.

#### **UNIQUE FEATURES**

- Ready-to-use cassette with substrate and sedum plants
- Lightweight green roof system
- Ready for use as roof cover
- Easy to install and replace
- Water retention of 20 litres per m<sup>2</sup> (optional 40 litre per m<sup>2</sup>)
- Sustainably and locally produced
- Circular, recycled and fully recyclable
- Low maintenance
- Can be used on both flat and slightly sloping roofs

MOBIROOF ECO SEDUM