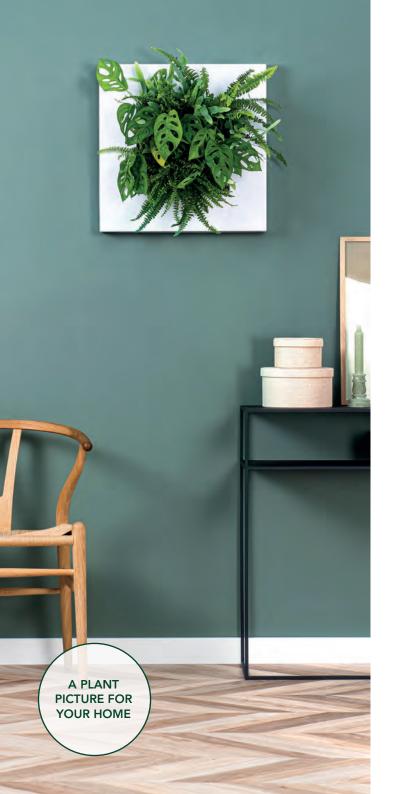

# LivePicture GO<sup>®</sup> A plant picture for your home

LivePicture GO offers a playful way of adding vertical greenery to your living, learning or working environment. Even if you do not have green fingers, the plants stay healthy and beautiful with little effort required. The LivePicture GO empty indicator shows when the water tank needs to be filled. The tank holds enough to water the plants for two to four weeks. The capillary technology of the plant cassette ensures the plants always have the right amount of water.

The slots of the removable plant cassette are filled with plants based on your own preferences and tastes. LivePicture GO is highly versatile; in a single or a modular set-up. Create a playful collage using multiple LivePicture GO units. Easily mount the living picture using the two screws and installation template provided.

New is LivePicture GO Bamboo, made of sustainable bamboo fibres. Bamboo is a natural and sustainable material and has a low environmental impact. Bamboo is biodegradable and 100% recyclable. This natural and sustainable material ensures that any LivePicture GO is unique. Not only the plants, but the frame also makes the LivePicture GO Bamboo green.