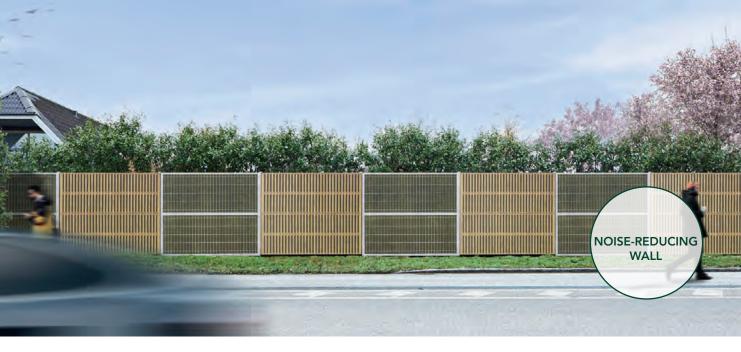

# NoiStop<sup>®</sup> Noise-reducing wall

Sound pollution is one of the biggest problems in the residential environment. Noise can originate from a number of sources including busy roads, railway tracks and from activities in neighbouring areas - just think of gardens that are adjacent to a schoolyard or a workshop. The NoiStop system offers a solution for sound pollution. Unlike many other acoustic barriers that only shield against noise, NoiStop also absorbs the sound waves. This reduces the ambient sound significantly.

NoiStop noise-reducing screens are unique - not only do they obstruct noise, they absorb it. This significantly reduces environmental noise. The noisereducing barrier is constructed of modular panels with a core of compressed rock wool. This construction provides extremely high insulation values.

NoiStop can be used in various applications. As fencing it offers immediate privacy, safety and, of course, peace and quiet. The screens are effective in high noise areas, next to railways, near play areas or along busy highways - endless possibilities! NoiStop noise reducing screens are available in two types: Steel and Wood.

The NoiStop screens, depending on their height and position, can create a noise reduction of 9 to 12 dB. This amounts to noise reduction levels of 50% -70%. This is remarkable, especially when you consider that noise can never be fully eliminated.