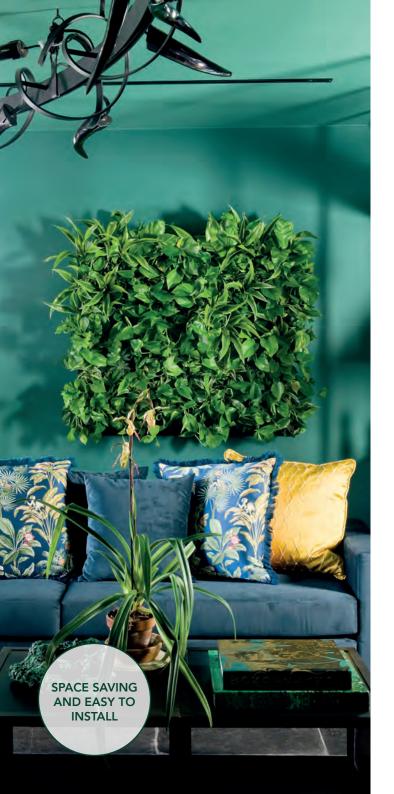

# LivePicture GO<sup>®</sup> A plant picture for your home

LivePicture GO offers a playful way of adding vertical greenery to your living, learning or working environment. Even if you do not have green fingers, the plants stay healthy and beautiful with little effort required. The LivePicture GO empty indicator shows when the water tank needs to be filled. The tank holds enough to water the plants for two to four weeks. The capillary technology of the plant cassette ensures the plants always have the right amount of water.

## LIVEPICTURE GO BENEFITS

- Vertical greenery takes up little space
- Improves the indoor climate and air quality
- Helps increase concentration, productivity and general well-being
- Improves the acoustics in a room
- Sound-dampening effects
- Lowers stress levels