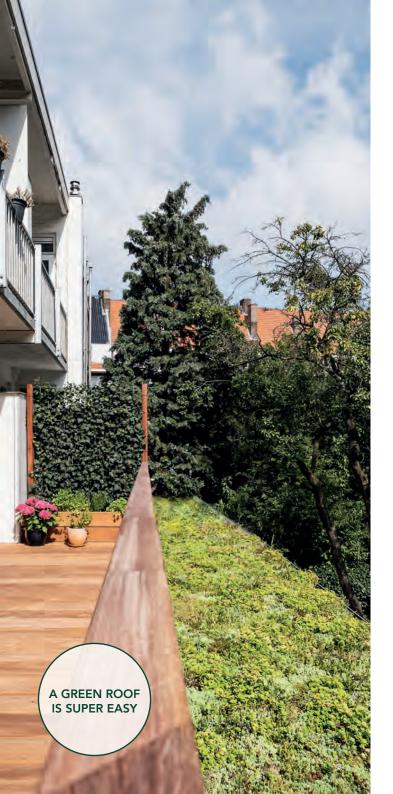

# MobiRoof ECO®

# Ready-made sustainable cassette for a green roof

MobiRoof ECO is a ready-made green roof system that consists of a plant cassette filled with substrate and 6 to 8 different types of sedum.The sedum looks absolutely fantastic, and increases biodiversity on the roof thanks to the different heights, flowering periods and colours.

The unique, lightweight cassette system is already densely full of plants when supplied. The cassettes are simply placed against each other to create an instant green roof. MobiRoof ECO is an extensive green roof system suitable for flat roofs and roofs at an angle of up to 10 degrees (20%) and the cassettes can always be moved to a different location.

The cassette is filled with substrate which, in addition to the function of growth medium, ensures drainage and storage of water. The water capacity is approximately 20 litres per m<sup>2</sup>. The water buffer capacity can be increased by adding a buffer layer under the cassette.

MobiRoof ECO weighs approximately 38 kg per m<sup>2</sup> when dry and approximately 58 kg per m<sup>2</sup> when completely saturated with water. As a result, the MobiRoof ECO green roof system is eligible for subsidies and tax advantages. Due to the low weight and dimensions of the cassettes, the system can also be quickly and easily applied to garages, dormer windows, extensions and garden houses.