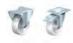

|         |         |
| Pyracantha 'Dart's Red'     |         | •       |         |         |         |         |
| Elaeagnus ebbingei          |         | •       | •       |         |         |         |
| ECO                         |         |         | •       |         |         |         |

#### ACCESSOIRES







SOFT WOODEN POST Ø75 mm x 1500 mm Ø75 mm x 2400 mm Ø75 mm x 3600 mm Ø100 mm x 3600 mm

UNI BRACKET Bracket, galvanised for wooden post

WALL BRACKET Bracket, galvanised for wooden post





END BRACKET **IRON POST** Bracket, green coated MIDDLE BRACKET

**IRON POST** Bracket, green coated



EXTENSION 120 x 25 cm 120 x 125 cm 120 x 50 cm 120 x 150 cm 120 x 75 cm 120 x 175 cm 120 x 100 cm

WOODEN PLANTER 144 x 40 x 38 cm 144 x 60 x 52 cm



PLANTER 134 x 55 x 54 cm



SET OF WHEELS FOR WOODEN PLANTER 2 swivel castors, 2 fixed castors, bolts











# MobiRoof ECO®

# Ready-made sustainable cassette for a green roof

MobiRoof ECO is a ready-made green roof system that consists of a plant cassette filled with substrate and 6 to 8 different types of sedum.The sedum looks absolutely fantastic, and increases biodiversity on the roof thanks to the different heights, flowering periods and colours.

The unique, lightweight cassette system is already densely full of plants when supplied. The cassettes are simply placed against each other to create an instant green roof. MobiRoof ECO is an extensive green roof system suitable for flat roofs and roofs at an angle of up to 10 degrees (20%) and the cassettes can always be moved to a different location.

The cas