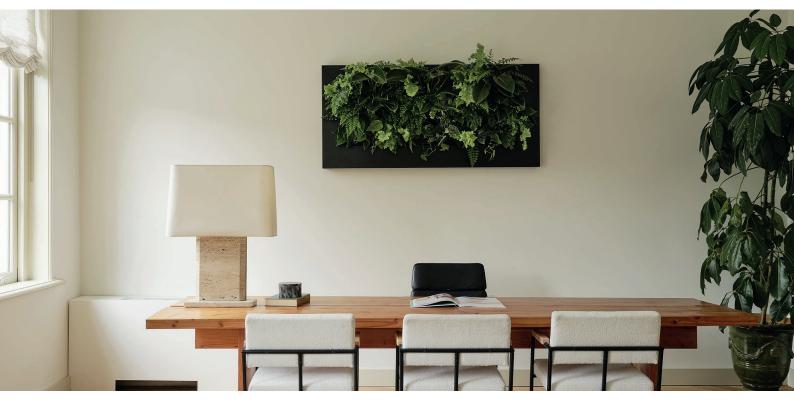

# LivePicture®

### Plant picture in a range of sizes

Our patented LivePicture is a unique combination of innovation, design, and greenery. LivePicture is a picture made of high-quality materials, including a powder-coated steel frame and a system of interchangeable plant cassettes. The watering system included in the frame supplies enough water to keep the plants thriving for four to six weeks. This innovative system does not require electricity or a pump to deliver the right amount of water and nutrients to the plants. Different types of plants allow you to experiment with foliage and color patterns to create different artistic effects. A custom-designed LivePicture enhances any living, learning, or working environment and adds all the positive features of living greenery.