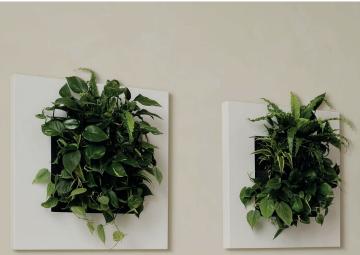

### Plant picture in a range of sizes

Our patented LivePicture is a unique combination of innovation, design, and greenery. LivePicture is a picture made of high-quality materials, including a powder-coated steel frame and a system of interchangeable plant cassettes. The watering system included in the frame supplies enough water to keep the plants thriving for four to six weeks. This innovative system does not require electricity or a pump to deliver the right amount of water and nutrients to the plants. Different types of plants allow you to experiment with foliage and color patterns to create different artistic effects. A custom-designed LivePicture enhances any living, learning, or working environment and adds all the positive features of living greenery.

VOLUME (IN LITERS) LivePicture 1 : 3.7 gal LivePicture 2 : 5.0 gal LivePicture 3 : 6.3 gal LivePicture 4 : 7.7 gal

COLORS

LivePicture is available in two standard colors: white and black.