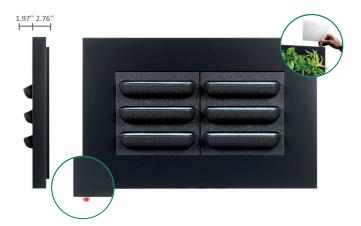

#### **TECHNICAL INFORMATION**

DIMENSIONS (L x H x D) LivePicture is available in four sizes. LivePicture 1 :  $28.5'' \times 28.5'' \times 2.75''$ LivePicture 2 :  $28.5'' \times 44.5'' \times 2.75''$ LivePicture 3 :  $28.5'' \times 60'' \times 2.75''$ LivePicture 4 :  $28.5'' \times 76'' \times 2.75''$ 

#### **FEATURES**

- Unique visual impact
- Water tank lasting 4-6 weeks, with 'full' and 'empty' gauge
- No electricity or pump required
- Fully recyclable
- Interchangeable plant cassettes and frame
- Integrated watering system
- Quick and easy installation

VOLUME (IN LITERS) LivePicture 1 : 3.7 gal LivePicture 2 : 5.0 gal LivePicture 3 : 6.3 gal LivePicture 4 : 7.7 gal

COLORS

LivePicture is available in two standard colors: white and black.