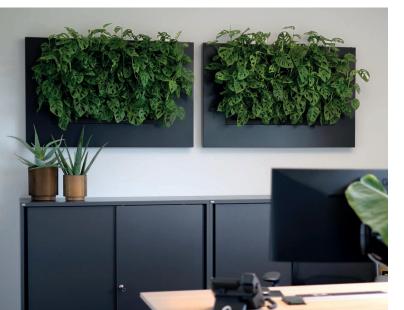

### Plant picture in a range of sizes

Our patented LivePicture is a unique combination of innovation, design, and greenery. LivePicture is a picture made of high-quality materials, including a powder-coated steel frame and a system of interchangeable plant cassettes. The watering system included in the frame supplies enough water to keep the plants thriving for four to six weeks. This innovative system does not require electricity or a pump to deliver the right amount of water and nutrients to the plants. Different types of plants allow you to experiment with foliage and color patterns to create different artistic effects. A custom-designed LivePicture enhances any living, learning, or working environment and adds all the positive features of living greenery.

VOLUME (IN LITERS) LivePicture 1 : 3.7 gal LivePicture 2 : 5.0 gal LivePicture 3 : 6.3 gal LivePicture 4 : 7.7 gal

COLORS

LivePicture is available in two standard colors: white and black.