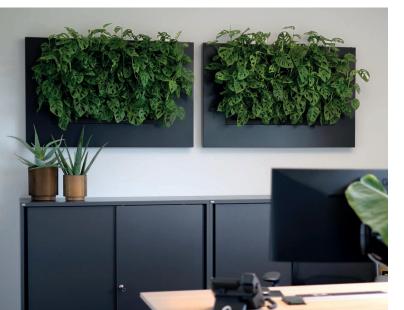

## Plant picture in various sizes

The patented LivePicture is a unique combination of innovation, design and greenery. LivePicture is a picture made of high-quality materials, including a powder-coated steel frame and a system of interchangeable plant cassettes. The watering system included in the frame is enough to water the plants for four to six weeks. This innovative system does not require electricity or a pump to provide the right amount of water and nutrients to the plants. Choose different types of plants to experiment artistically with foliage and colour patterns. A custom-designed LivePicture enhances any living, learning or working environment and adds all the positive features of living greenery.

### COLOURS

LivePicture is available in two standard colours: white and black. Other (RAL) colours or personalisation with a logo, design or photograph is available on request.