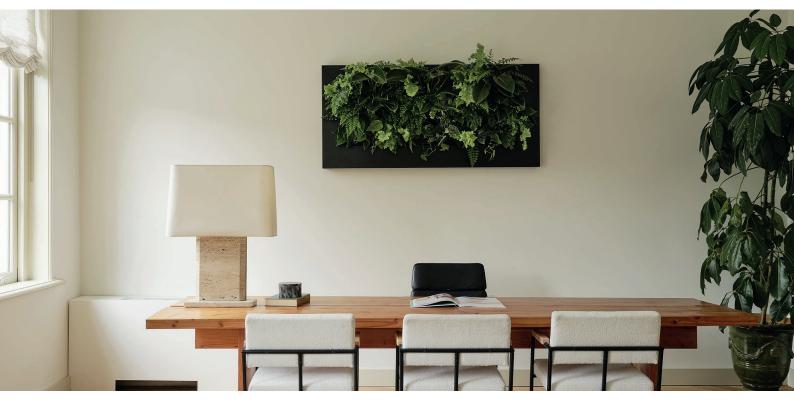

## Plant picture in various sizes

The patented LivePicture is a unique combination of innovation, design and greenery. LivePicture is a picture made of high-quality materials, including a powder-coated steel frame and a system of interchangeable plant cassettes. The watering system included in the frame is enough to water the plants for four to six weeks. This innovative system does not require electricity or a pump to provide the right amount of water and nutrients to the plants. Choose different types of plants to experiment artistically with foliage and colour patterns. A custom-designed LivePicture enhances any living, learning or working environment and adds all the positive features of living greenery.

## **BENEFITS**

- Vertical greenery takes up little space
- Improves the indoor climate and air quality
- Helps increase concentration, productivity and general well-being
- Improves the acoustics in a room
- Sound-dampening effects
- Lowers stress levels

## **FEATURES**

- Unique visual impact
- Water tank for 4 6 weeks, equipped with full and empty indicators
- No electricity or pump required
- Fully recyclable
- Interchangeable plant cassettes and frame
- Integrated watering system
- Quick and easy installation