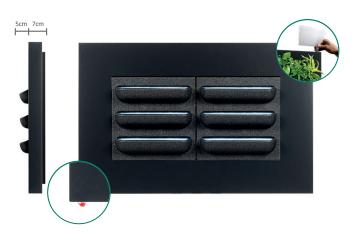

## Plant picture in various sizes

The patented LivePicture is a unique combination of innovation, design and greenery. LivePicture is a picture made of high-quality materials, including a powder-coated steel frame and a system of interchangeable plant cassettes. The watering system included in the frame is enough to water the plants for four to six weeks. This innovative system does not require electricity or a pump to provide the right amount of water and nutrients to the plants. Choose different types of plants to experiment artistically with foliage and colour patterns. A custom-designed LivePicture enhances any living, learning or working environment and adds all the positive features of living greenery.

## DIMENSIONS (L x H x D)

| LivePicture is a | available in four sizes |
|------------------|-------------------------|
| LivePicture 1    | : 72 x 72 x 7 cm        |
| LivePicture 2    | : 112 x 72 x 7 cm       |
| LivePicture 3    | : 152 x 72 x 7 cm       |
| LivePicture 4    | : 192 x 72 x 7 cm       |

### COLOURS

LivePicture is available in two standard colours: white and black. Other (RAL) colours or personalisation with a logo, design or photograph is available on request.