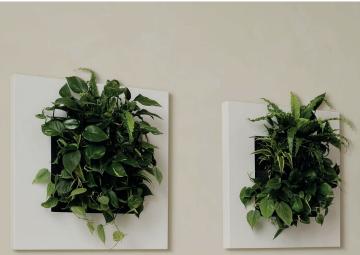

## Plant picture in various sizes

The patented LivePicture is a unique combination of innovation, design and greenery. LivePicture is a picture made of high-quality materials, including a powder-coated steel frame and a system of interchangeable plant cassettes. The watering system included in the frame is enough to water the plants for four to six weeks. This innovative system does not require electricity or a pump to provide the right amount of water and nutrients to the plants. Choose different types of plants to experiment artistically with foliage and colour patterns. A custom-designed LivePicture enhances any living, learning or working environment and adds all the positive features of living greenery.

### COLOURS

LivePicture is available in two standard colours: white and black. Other (RAL) colours or personalisation with a logo, design or photograph is available on request.