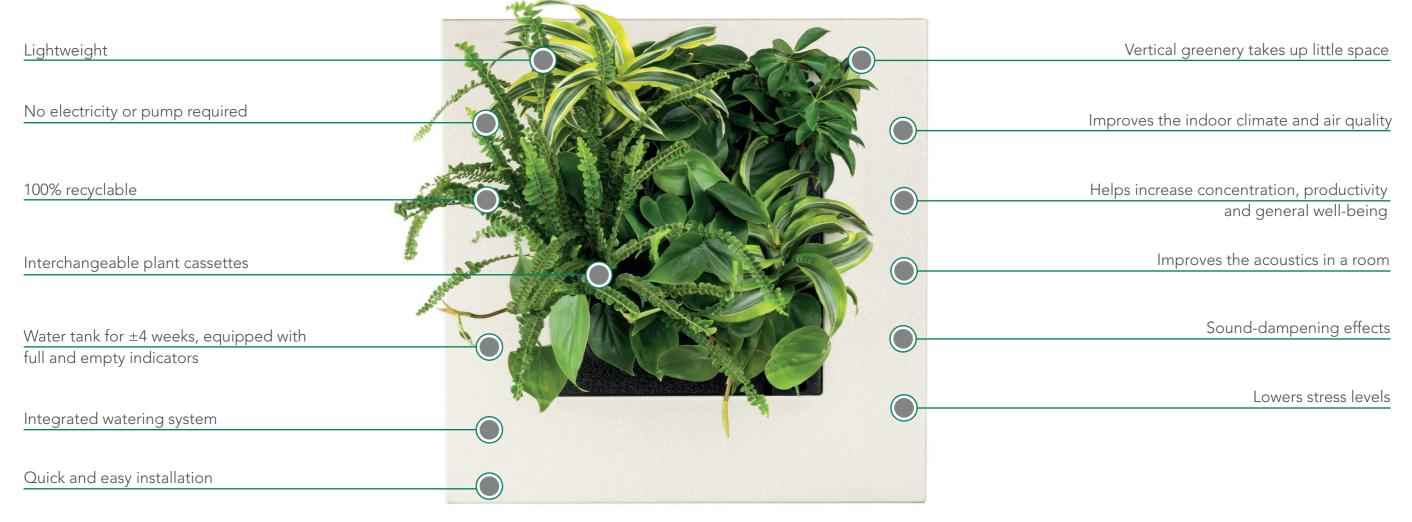

UNIQUE FEATURES

# **BENEFITS**

## WATERING

Thanks to the low-maintenance system, the plants remain beautiful and vibrant for many years. The water tank is sufficient to provide the plants with water for approximately  $\pm 4$ weeks. No electricity or a pump is needed, so the LivePicture GO can hang in any desired location. The water empty indicator - indicates when the water reservoir will need to be topped up. The capillary action of the plant cassette provides the plants with the right amount of water. The frame can be cleaned with a soft micro cloth. The use of aggressive cleaning agents is not recommended.