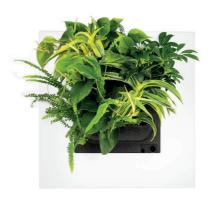

#### SIMPLE GREEN

filled.

The slots of the removable plant cassette are filled with plants based on your own preferences and tastes. LivePicture GO is highly versatile; it can be used indoor, in a single or a modular set-up. Create a playful collage using multiple LivePicture GO units. Easily mount the living picture using the two screws and installation template provided.

**Plants:** the plants used in the pre-cultivated cassettes in the LivePicture GO are grown at the Dartplant production site working according to 'On the way to PlanetProof' certification. This independent quality mark proves that the plants for the LivePicture GO have been produced more sustainably and are therefore a better choice for nature, climate and animals. The online Mobilane PlantGuide gives an overview of selected plant species that are recommended for planting the LivePicture GO.

## SPECIFICATIONS LIVEPICTURE GO

| Product        | Dimensions (w x h x d) | Number of cassettes | Weight (empty) | Volume (in litres) |
|----------------|------------------------|---------------------|----------------|--------------------|
| LivePicture GO | 51.6 x 51.6 x 11.2 cm  | 1                   | 2.7 kg         | 2 liter            |