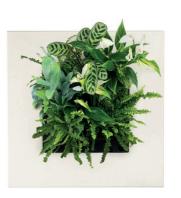

#### SIMPLE GREEN

filled.

The slots of the removable plant cassette are filled with plants based on your own preferences and tastes. LivePicture GO is highly versatile; it can be used indoor, in a single or a modular set-up. Create a playful collage using multiple LivePicture GO units. Easily mount the living picture using the two screws and installation template provided.

**Plants:** the plants used in the pre-cultivated cassettes in the LivePicture GO are grown at the Dartplant production site working according to 'On the way to PlanetProof' certification. This independent quality mark proves that the plants for the LivePicture GO have been produced more sustainably and are therefore a better choice for nature, climate and animals. The online Mobilane PlantGuide gives an overview of selected plant species that are recommended for planting the LivePicture GO.