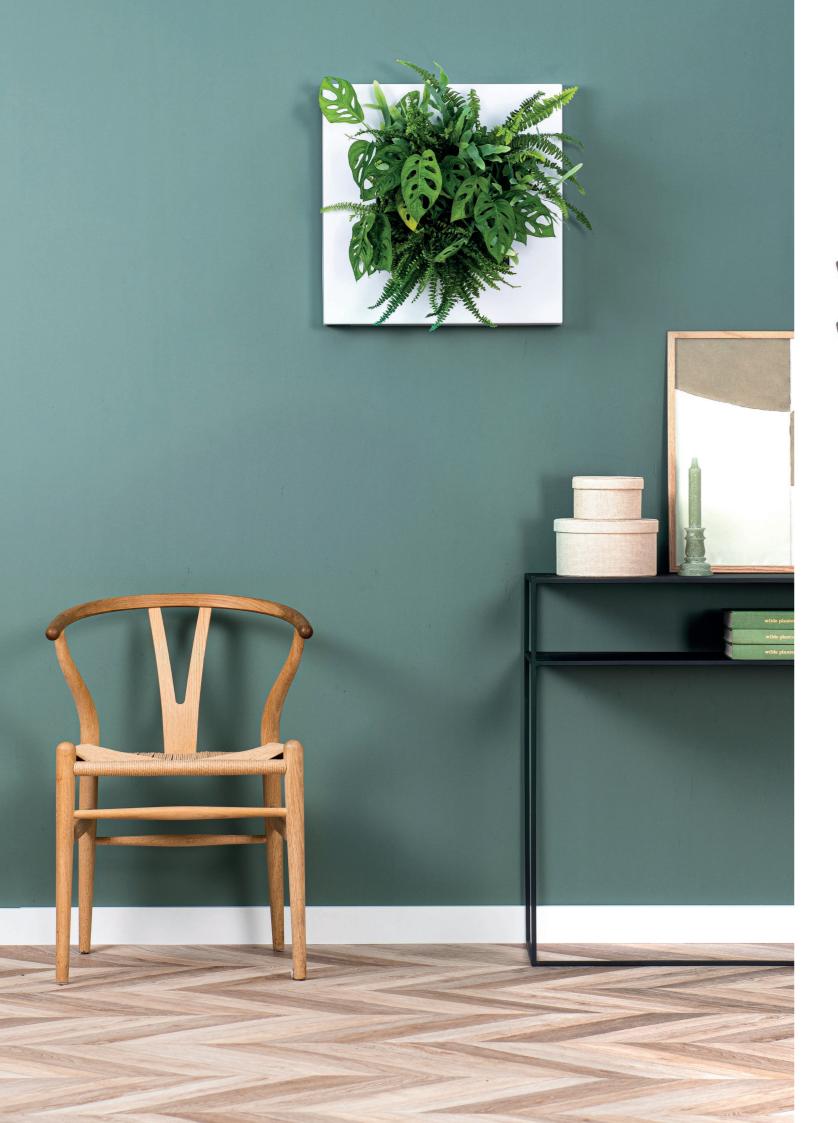

#### SIMPLE GREEN

filled.

The slots of the removable plant cassette are filled with plants based on your own preferences and tastes. LivePicture GO is highly versatile; it can be used indoor, in a single or a modular set-up. Create a playful collage using multiple LivePicture GO units. Easily mount the living picture using the two screws and installation template provided.

## **AVAILABLE COLOURS**

White

Natural

Bamboo Black

Other (RAL) colours and personalisation with own logo, design or photo are possible on request.