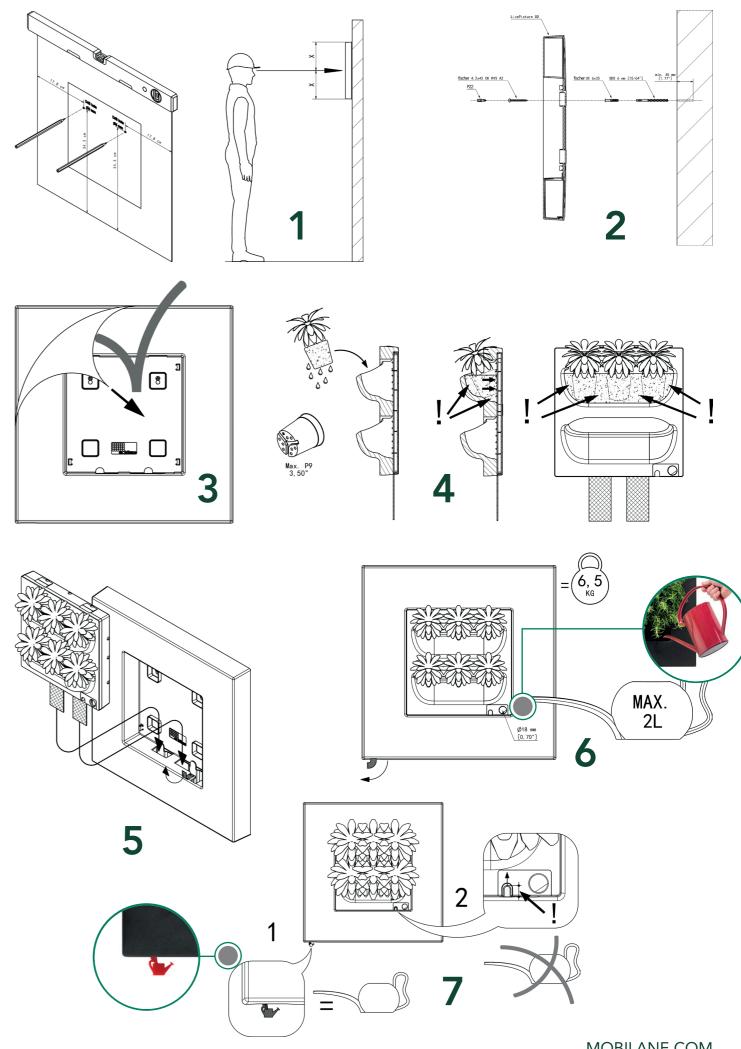

## WATERING

Thanks to the low-maintenance system, the plants remain beautiful and vibrant for many years. The water tank is sufficient to provide the plants with water for approximately  $\pm 4$ weeks. No electricity or a pump is needed, so the LivePicture GO can hang in any desired location. The water empty indicator - indicates when the water reservoir will need to be topped up. The capillary action of the plant cassette provides the plants with the right amount of water. The frame can be cleaned with a soft micro cloth. The use of aggressive cleaning agents is not recommended.