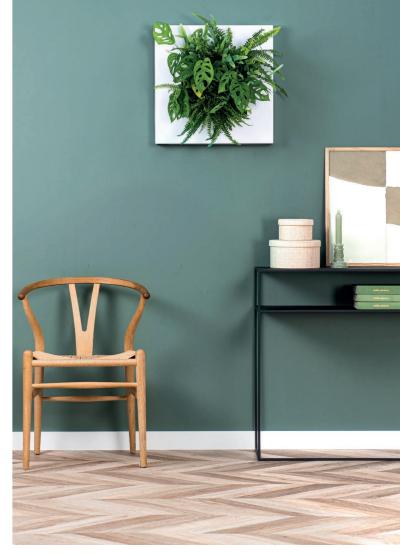

#### SIMPLE GREEN

filled.

The slots of the removable plant cassette are filled with plants based on your own preferences and tastes. LivePicture GO is highly versatile; it can be used indoor, in a single or a modular set-up. Create a playful collage using multiple LivePicture GO units. Easily mount the living picture using the two screws and installation template provided.

## LIVEPICTURE GO BAMBOO

LivePicture GO Bamboo is made of sustainable bamboo fibres. Bamboo is a natural and sustainable material and has a low environmental impact. Bamboo is biodegradable and 100% recyclable. This natural and sustainable material ensures that any LivePicture GO is unique. Not only the plants, but the frame also makes the LivePicture GO Bamboo green.