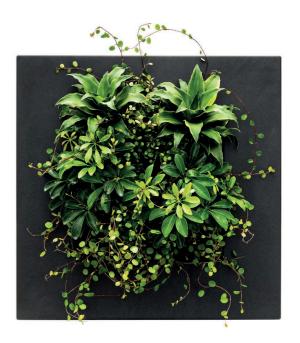

#### SIMPLE GREEN

filled.

The slots of the removable plant cassette are filled with plants based on your own preferences and tastes. LivePicture GO is highly versatile; it can be used indoor, in a single or a modular set-up. Create a playful collage using multiple LivePicture GO units. Easily mount the living picture using the two screws and installation template provided.

**Plants:** the plants used in the pre-cultivated cassettes in the LivePicture GO are grown at the Dartplant production site working according to 'On the way to PlanetProof' certification. This independent quality mark proves that the plants for the LivePicture GO have been produced more sustainably and are therefore a better choice for nature, climate and animals. The online Mobilane PlantGuide gives an overview of selected plant species that are recommended for planting the LivePicture GO.