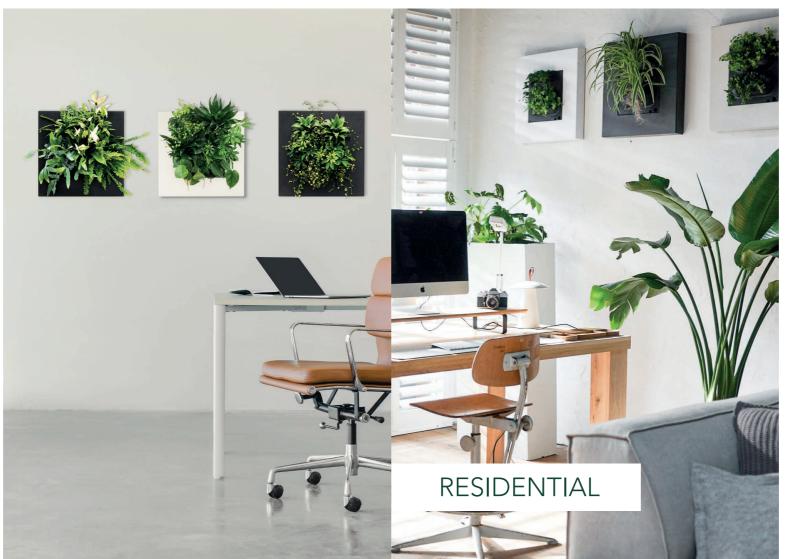

#### SIMPLE GREEN

filled.

The slots of the removable plant cassette are filled with plants based on your own preferences and tastes. LivePicture GO is highly versatile; it can be used indoor, in a single or a modular set-up. Create a playful collage using multiple LivePicture GO units. Easily mount the living picture using the two screws and installation template provided.

## LIVEPICTURE GO BAMBOO

LivePicture GO Bamboo is made of sustainable bamboo fibres. Bamboo is a natural and sustainable material and has a low environmental impact. Bamboo is biodegradable and 100% recyclable. This natural and sustainable material ensures that any LivePicture GO is unique. Not only the plants, but the frame also makes the LivePicture GO Bamboo green.