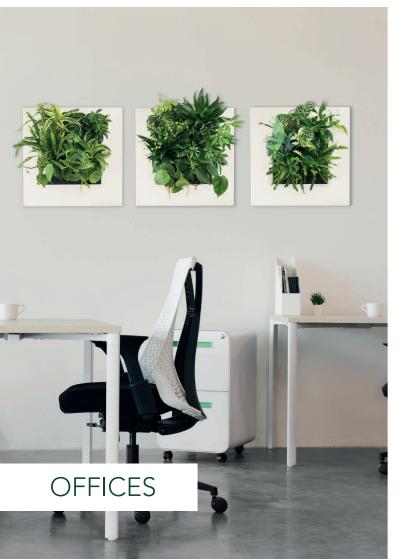

#### SIMPLE GREEN

filled.

The slots of the removable plant cassette are filled with plants based on your own preferences and tastes. LivePicture GO is highly versatile; it can be used indoor, in a single or a modular set-up. Create a playful collage using multiple LivePicture GO units. Easily mount the living picture using the two screws and installation template provided.

## LIVEPICTURE GO BAMBOO

LivePicture GO Bamboo is made of sustainable bamboo fibres. Bamboo is a natural and sustainable material and has a low environmental impact. Bamboo is biodegradable and 100% recyclable. This natural and sustainable material ensures that any LivePicture GO is unique. Not only the plants, but the frame also makes the LivePicture GO Bamboo green.