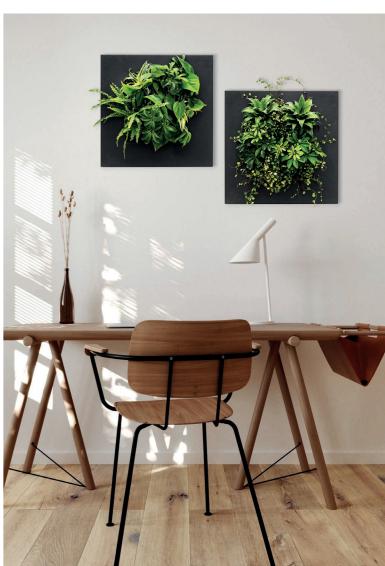

#### SIMPLE GREEN

filled.

The slots of the removable plant cassette are filled with plants based on your own preferences and tastes. LivePicture GO is highly versatile; it can be used indoor, in a single or a modular set-up. Create a playful collage using multiple LivePicture GO units. Easily mount the living picture using the two screws and installation template provided.

## LIVEPICTURE GO BAMBOO

LivePicture GO Bamboo is made of sustainable bamboo fibres. Bamboo is a natural and sustainable material and has a low environmental impact. Bamboo is biodegradable and 100% recyclable. This natural and sustainable material ensures that any LivePicture GO is unique. Not only the plants, but the frame also makes the LivePicture GO Bamboo green.