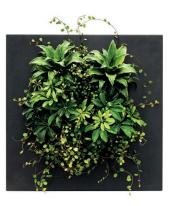

#### SIMPLE GREEN

filled.

The slots of the removable plant cassette are filled with plants based on your own preferences and tastes. LivePicture GO is highly versatile; it can be used indoor, in a single or a modular set-up. Create a playful collage using multiple LivePicture GO units. Easily mount the living picture using the two screws and installation template provided.

**Plants:** the plants used in the pre-cultivated cassettes in the LivePicture GO are grown at the Dartplant production site working according to 'On the way to PlanetProof' certification. This independent quality mark proves that the plants for the LivePicture GO have been produced more sustainably and are therefore a better choice for nature, climate and animals. The online Mobilane PlantGuide gives an overview of selected plant species that are recommended for planting the LivePicture GO.