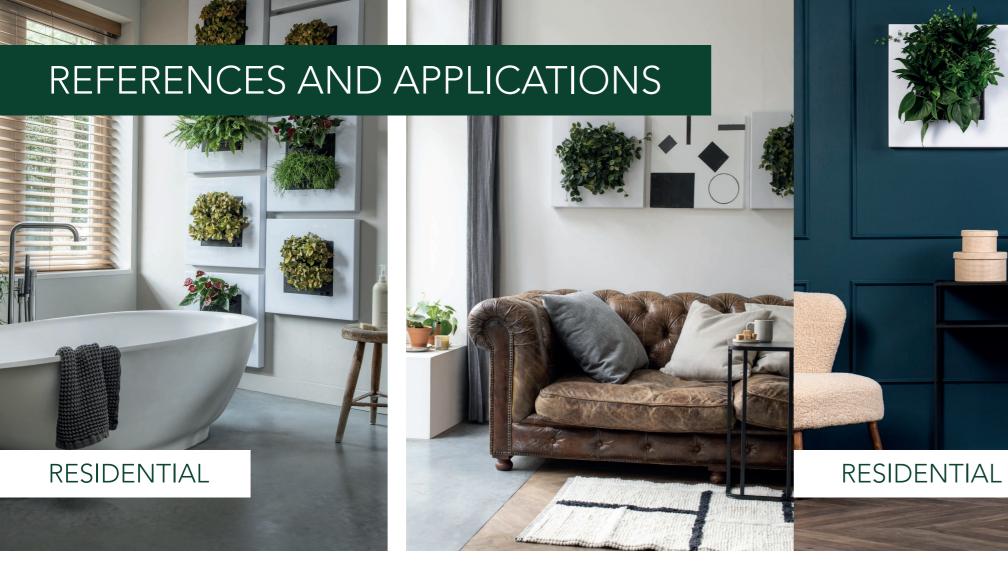

#### SIMPLE GREEN

filled.

The slots of the removable plant cassette are filled with plants based on your own preferences and tastes. LivePicture GO is highly versatile; it can be used indoor, in a single or a modular set-up. Create a playful collage using multiple LivePicture GO units. Easily mount the living picture using the two screws and installation template provided.

## LIVEPICTURE GO BAMBOO

LivePicture GO Bamboo is made of sustainable bamboo fibres. Bamboo is a natural and sustainable material and has a low environmental impact. Bamboo is biodegradable and 100% recyclable. This natural and sustainable material ensures that any LivePicture GO is unique. Not only the plants, but the frame also makes the LivePicture GO Bamboo green.