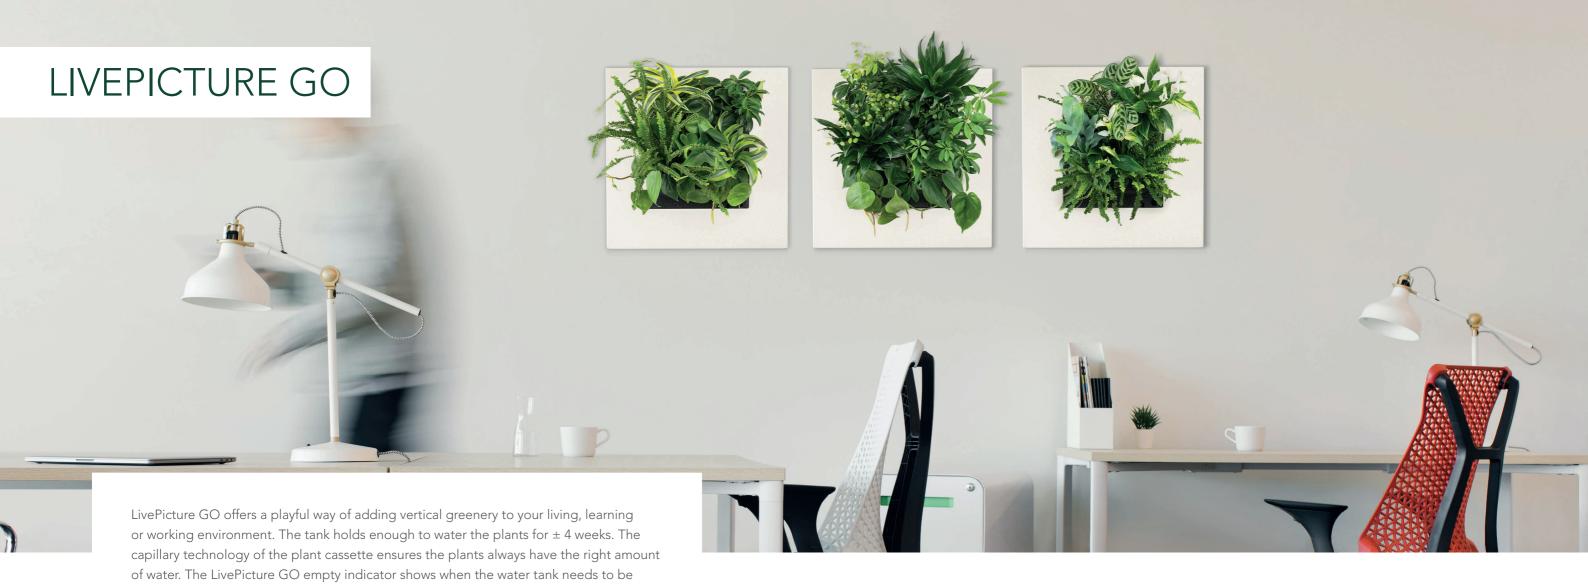

#### SIMPLE GREEN

filled.

The slots of the removable plant cassette are filled with plants based on your own preferences and tastes. LivePicture GO is highly versatile; it can be used indoor, in a single or a modular set-up. Create a playful collage using multiple LivePicture GO units. Easily mount the living picture using the two screws and installation template provided.

## WATERING

Thanks to the low-maintenance system, the plants remain beautiful and vibrant for many years. The water tank is sufficient to provide the plants with water for approximately  $\pm 4$ weeks. No electricity or a pump is needed, so the LivePicture GO can hang in any desired location. The water empty indicator - indicates when the water reservoir will need to be topped up. The capillary action of the plant cassette provides the plants with the right amount of water. The frame can be cleaned with a soft micro cloth. The use of aggressive cleaning agents is not recommended.