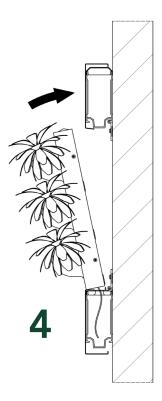

### **INSTALLATION & MAINTENANCE**

5

For installing the LivePicture, a level, pencil, and drill are required. All mounting materials are supplied. The LivePicture comes with instructions and can be easily mounted on a vertical surface with a few screws. The slots of the removable plant cassettes can be planted according to your own preference and taste. The choice of plants is dependent on the location where the LivePicture is placed. Have a look at our PlantGuide at our website for tips.