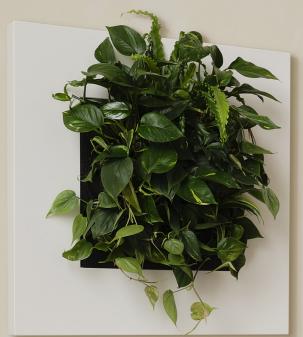

### LIVEPICTURE

LivePicture embodies innovation, design and landscaping to deliver stunning effects. The frame includes an integrated watering system with reservoir to ensure that the plants are provided with water for four to six weeks. The innovative patented construction requires no electrical connection. LivePicture can be easily and quickly mounted on any wall using just a few screws.

#### SPACE-SAVING

LivePicture is a stylish and space-saving solution to include plants in any interior environment. Rooms with limited space for plant pots will benefit from the wall-mounted placement of LivePicture. LivePicture requires minimal maintenance.