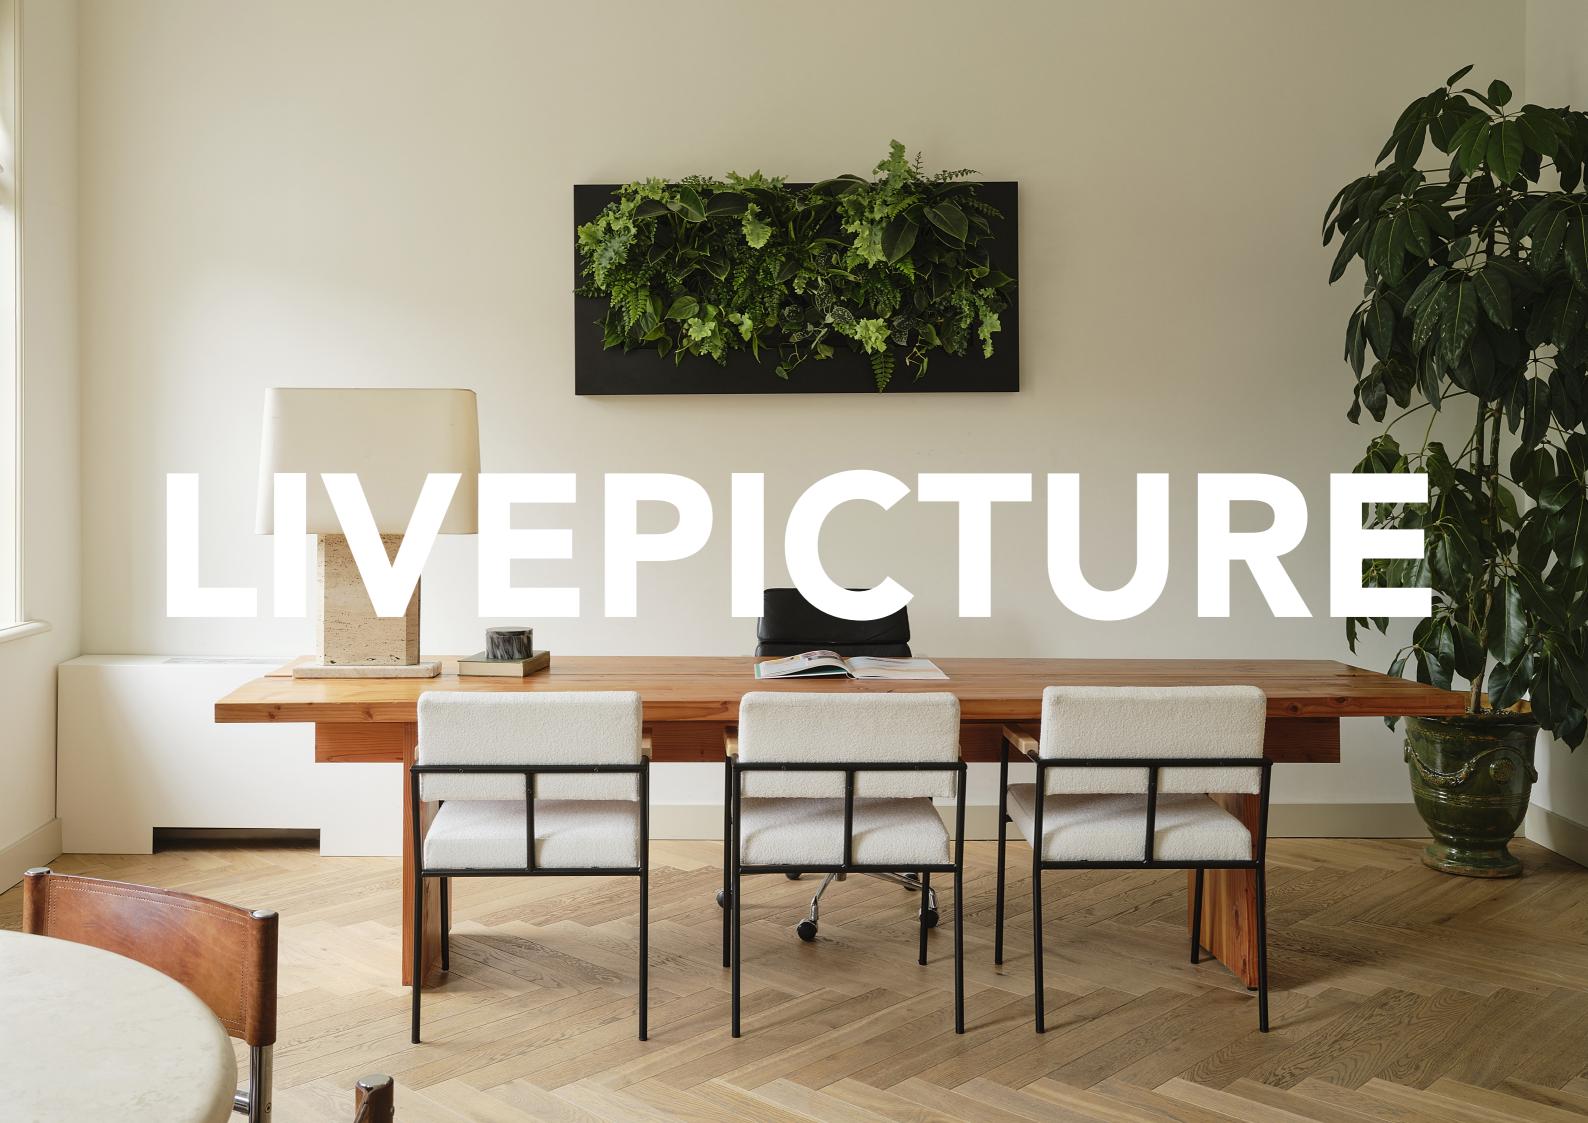

### LIVEPICTURE

LivePicture embodies innovation, design and landscaping to deliver stunning effects. The frame includes an integrated watering system with reservoir to ensure that the plants are provided with water for four to six weeks. The innovative patented construction requires no electrical connection. LivePicture can be easily and quickly mounted on any wall using just a few screws.

#### SPACE-SAVING

LivePicture is a stylish and space-saving solution to include plants in any interior environment. Rooms with limited space for plant pots will benefit from the wall-mounted placement of LivePicture. LivePicture requires minimal maintenance.