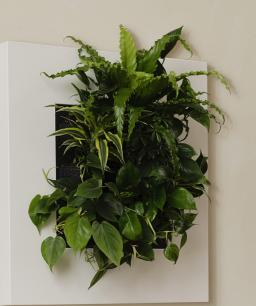

### LIVEPICTURE

LivePicture embodies innovation, design and landscaping to deliver stunning effects. The frame includes an integrated watering system with reservoir to ensure that the plants are provided with water for four to six weeks. The innovative patented construction requires no electrical connection. LivePicture can be easily and quickly mounted on any wall using just a few screws.

#### SPACE-SAVING

LivePicture is a stylish and space-saving solution to include plants in any interior environment. Rooms with limited space for plant pots will benefit from the wall-mounted placement of LivePicture. LivePicture requires minimal maintenance.