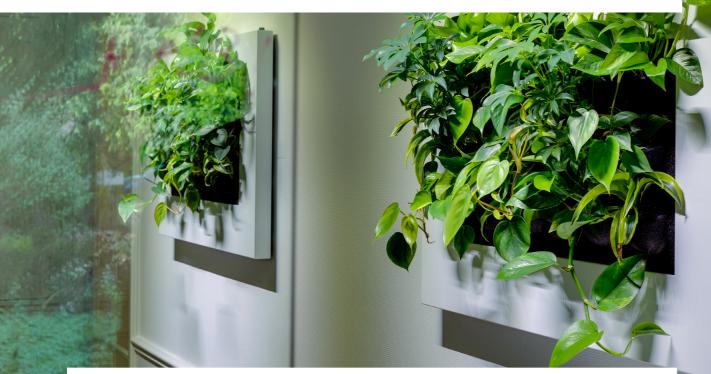

empty) | Volume (in litres) |
|---------------|------------------------|---------------------|----------------|--------------------|
| LivePicture 1 | 72 x 72 x 7 cm         | 1                   | 12.0 kg        | 14 liter           |
| LivePicture 2 | 112 x 72 x 7 cm        | 2                   | 16.6 kg        | 19 liter           |
| LivePicture 3 | 152 x 72 x 7 cm        | 3                   | 21.1 kg        | 24 liter           |
| LivePicture 4 | 192 x 72 x 7 cm        | 4                   | 25.5 kg        | 29 liter           |

#### AVAILABLE COLOURS



The LivePicture is available in white (RAL 9003) and black (RAL 9004) as a standard and can be supplied in any RAL colour on request. Custom





LivePicture 4



LivePicture 3

MOBILANE.COM

### **INSTALLATION & MAINTENANCE**





5

For installing the LivePicture, a level, pencil, and drill are required. All mounting materials are supplied. The LivePicture comes with instructions and can be easily mounted on a vertical surface with a few screws. The slots of the removable plant cassettes can be planted according to your own preference and taste. The choice of plants is dependent on the location where the LivePicture is placed. Have a look at our PlantGuide at our website for tips.

#### WATERING

Due to the low maintenance system, the plants stay beautiful and lively for many years. The water reservoir is sufficient to provide the plants with water for 4-6 weeks. The LivePicture can be installed in any desired location since no electricity or pump is required. The empty indicator indicates when the water reserv