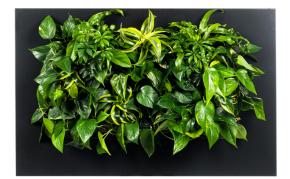

### LIVEPICTURE

LivePicture embodies innovation, design and landscaping to deliver stunning effects. The frame includes an integrated watering system with reservoir to ensure that the plants are provided with water for four to six weeks. The innovative patented construction requires no electrical connection. LivePicture can be easily and quickly mounted on any wall using just a few screws.

#### SPACE-SAVING

LivePicture is a stylish and space-saving solution to include plants in any interior environment. Rooms with limited space for plant pots will benefit from the wall-mounted placement of LivePicture. LivePicture requires minimal maintenance.