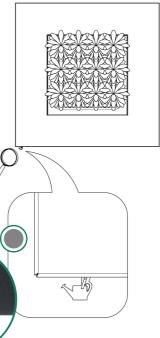

### **INSTALLATION & MAINTENANCE**

5

For installing the LivePicture, a level, pencil, and drill are required. All mounting materials are supplied. The LivePicture comes with instructions and can be easily mounted on a vertical surface with a few screws. The slots of the removable plant cassettes can be planted according to your own preference and taste. The choice of plants is dependent on the location where the LivePicture is placed. Have a look at our PlantGuide at our website for tips.

#### WATERING

Due to the low maintenance system, the plants stay beautiful and lively for many years. The water reservoir is sufficient to provide the plants with water for 4-6 weeks. The LivePicture can be installed in any desired location since no electricity or pump is required. The empty indicator indicates when the water reservoir needs to be filled with water. The capillary action of the plant cassettes provides the plants with the right amount of water. The frame can be cleaned with a soft microfibre cloth and mild soap. The use of aggressive cleaning products is not recommended.