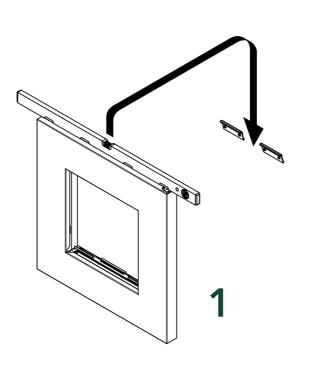

### **INSTALLATION & MAINTENANCE**

5

For installing the LivePicture, a level, pencil, and drill are required. All mounting materials are supplied. The LivePicture comes with instructions and can be easily mounted on a vertical surface with a few screws. The slots of the removable plant cassettes can be planted according to your own preference and taste. The choice of plants is dependent on the location where the LivePicture is placed. Have a look at our PlantGuide at our website for tips.