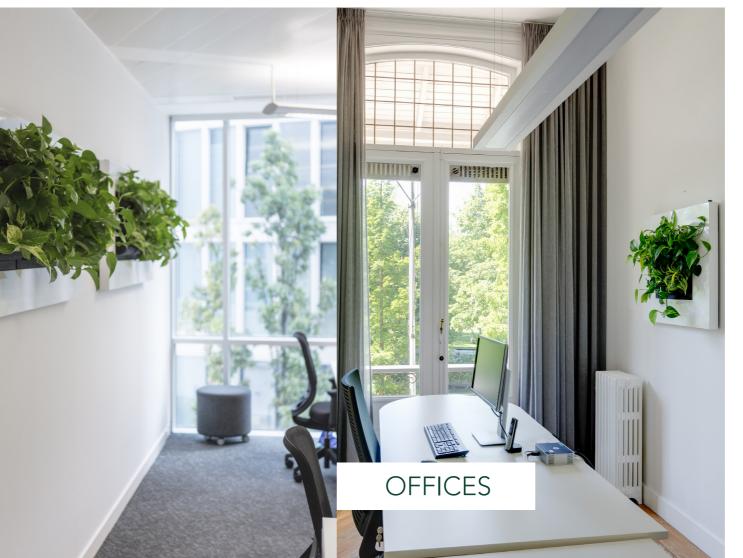

or many years. The water reservoir is sufficient to provide the plants with water for 4-6 weeks. The LivePicture can be installed in any desired location since no electricity or pump is required. The empty indicator indicates when the water reservoir needs to be filled with water. The capillary action of the plant cassettes provides the plants with the right amount of water. The frame can be cleaned with a soft microfibre cloth and mild soap. The use of aggressive cleaning products is not recommended.

#### PRUNING

Pruning of the plants in the cassettes can be done throughout the year. By pruning the dead or unhealthy parts, new growth is stimulated. The planting becomes more compact, fuller and retains its fresh appearance.













MOBILANE.COM

# REFERENCES AND APPLICATIONS