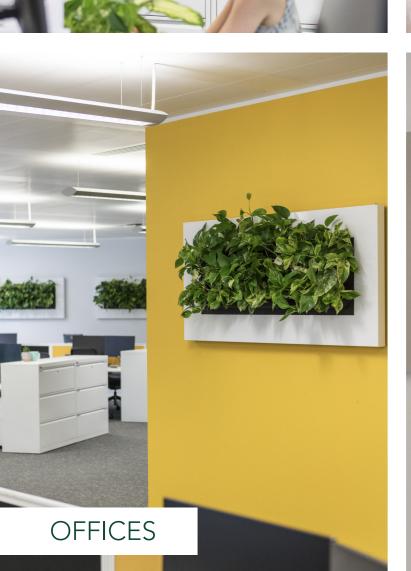

ly for many years. The water reservoir is sufficient to provide the plants with water for 4-6 weeks. The LivePicture can be installed in any desired location since no electricity or pump is required. The empty indicator indicates when the water reservoir needs to be filled with water. The capillary action of the plant cassettes provides the plants with the right amount of water. The frame can be cleaned with a soft microfibre cloth and mild soap. The use of aggressive cleaning products is not recommended.

#### PRUNING

Pruning of the plants in the cassettes can be done throughout the year. By pruning the dead or unhealthy parts, new growth is stimulated. The planting becomes more compact, fuller and retains its fresh appearance.













MOBILANE.COM

# REFERENCES AND APPLICATIONS