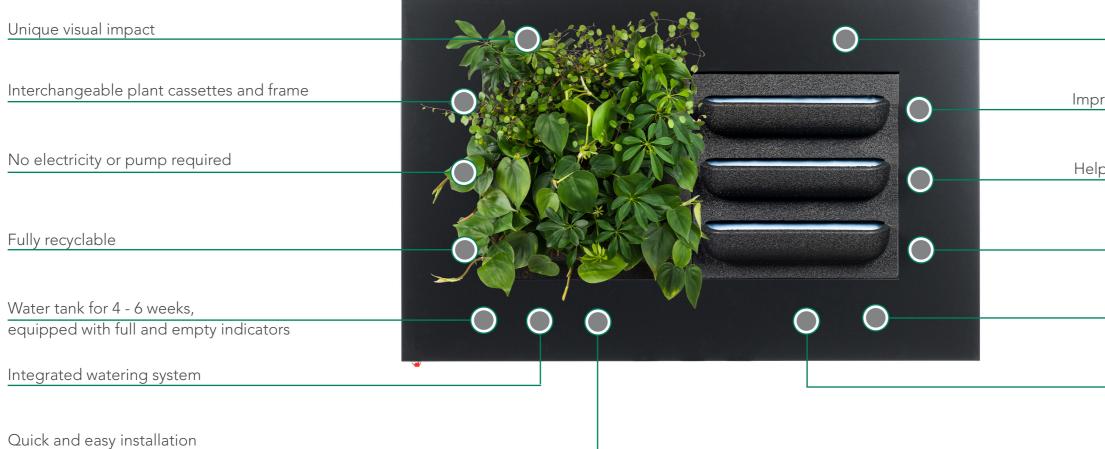

### UNIQUE FEATURES

### LIVEPICTURE

LivePicture embodies innovation, design and landscaping to deliver stunning effects. The frame includes an integrated watering system with reservoir to ensure that the plants are provided with water for four to six weeks. The innovative patented construction requires no electrical connection. LivePicture can be easily and quickly mounted on any wall using just a few screws.

#### WATERING

Due to the low maintenance system, the plants stay beautiful and lively for many years. The water reservoir is sufficient to provide the plants with water for 4-6 weeks. The LivePicture can be installed in any desired location since no electricity or pump is required. The empty indicator indicates when the water reservoir needs to be filled with water. The capillary action of the plant cassettes provides the plants with the right amount of water. The frame can be cleaned with a soft microfibre cloth and mild soap. The use of aggressive cleaning products is not recommended.