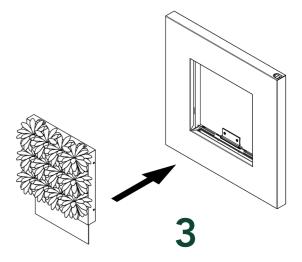

#### LIVEPICTURE MATERIALS

PLANET PROOF **Cassettes**: The cassettes are made of breathable Expanded Polypropylene (EPP) material on the front side, Polypropylene (PP) on the backside. The cassette is fitted with microfibre textile with capillary action consisting of 80% polyester and 20% polyamide. Returned cassettes are fitted with a new microfibre textile on our production site and reused.

### **INSTALLATION & MAINTENANCE**

5

For installing the LivePicture, a level, pencil, and drill are required. All mounting materials are supplied. The LivePicture comes with instructions and can be easily mounted on a vertical surface with a few screws. The slots of the removable plant cassettes can be planted according to your own preference and taste. The choice of plants is dependent on the location where the LivePicture is placed. Have a look at our PlantGuide at our website for tips.