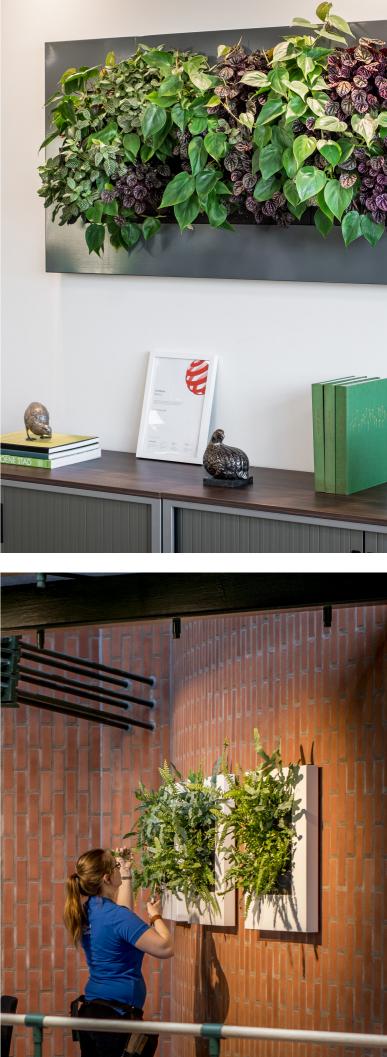

### LIVEPICTURE

LivePicture embodies innovation, design and landscaping to deliver stunning effects. The frame includes an integrated watering system with reservoir to ensure that the plants are provided with water for four to six weeks. The innovative patented construction requires no electrical connection. LivePicture can be easily and quickly mounted on any wall using just a few screws.

#### SPACE-SAVING

LivePicture is a stylish and space-saving solution to include plants in any interior environment. Rooms with limited space for plant pots will benefit from the wall-mounted placement of LivePicture. LivePicture requires minimal maintenance.

### **INSTALLATION & MAINTENANCE**

5

For installing the LivePicture, a level, pencil, and drill are required. All mounting materials are supplied. The LivePicture comes with instructions and can be easily mounted on a vertical surface with a few screws. The slots of the removable plant cassettes can be planted according to your own preference and taste. The choice of plants is dependent on the location where the LivePicture is placed. Have a look at our PlantGuide at our website for tips.