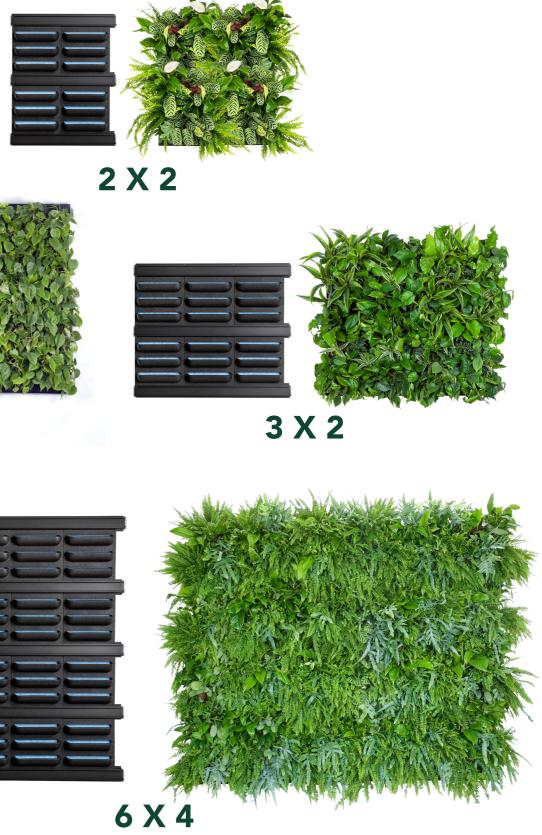

## SPECIFICATIONS LIVEPANEL PACK

| Product              | Dimensions (w x h) | Number of cassettes | Weight (empty) | Volume (in litres) |
|----------------------|--------------------|---------------------|----------------|--------------------|
| LivePanel PACK 2 x 2 | 87 x 109 cm        | 4                   | 11 kg          | 4.2 litres         |
| LivePanel PACK 2 x 3 | 87 x 157 cm        | 6                   | 15.2 kg        | 6.3 litres         |
| LivePanel PACK 3 x 2 | 127 x 109 cm       | 6                   | 16 kg          | 6.3 litres         |
| LivePanel PACK 6 x 4 | 248 x 206 cm       | 24                  | 51.6 kg        | 24.5 litres        |