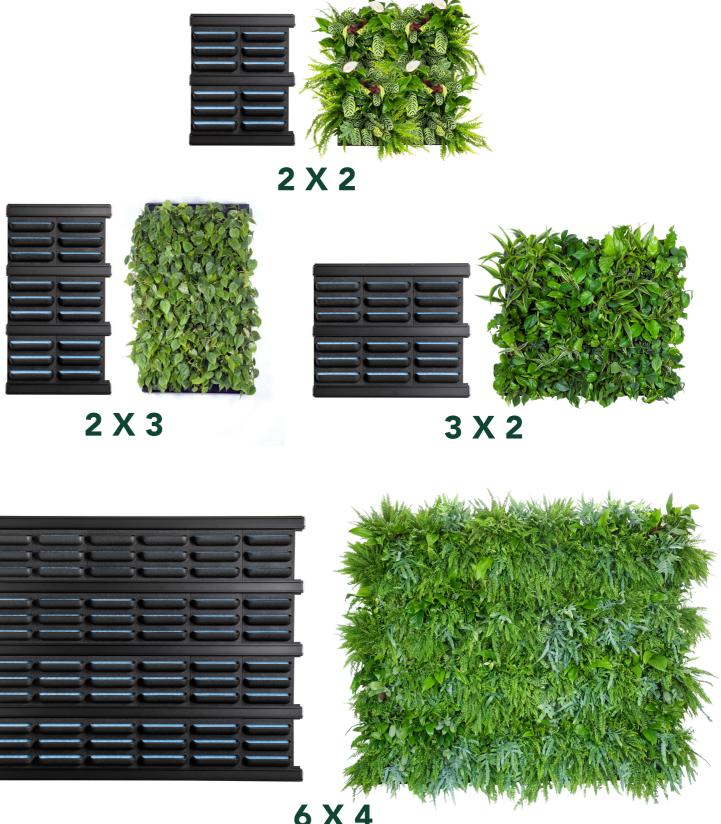

## SPECIFICATIONS LIVEPANEL PACK

| Product              | Dimensions (w x h) | Number of cassettes | Weight (empty) | Volume (in litres) |
|----------------------|--------------------|---------------------|----------------|--------------------|
| LivePanel PACK 2 x 2 | 87 x 109 cm        | 4                   | 11 kg          | 4.2 litres         |
| LivePanel PACK 2 x 3 | 87 x 157 cm        | 6                   | 15.2 kg        | 6.3 litres         |
| LivePanel PACK 3 x 2 | 127 x 109 cm       | 6                   | 16 kg          | 6.3 litres         |
| LivePanel PACK 6 x 4 | 248 x 206 cm       | 24                  | 51.6 kg        | 24.5 litres        |