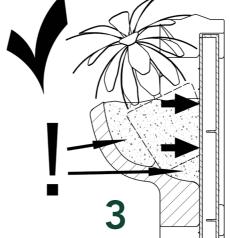

## **INSTALLATION & MAINTENANCE**

ick!

For installing the LivePanel PACK, a level, pencil, and drill are required. All mounting materials are supplied. The LivePicture comes with instructions and the gutter profiles can be easily mounted on a vertical surface with a few screws. The slots of the removable plant cassettes can be planted according to your own preference and taste. The choice of plants is dependent on the location where the LivePanel PACK is placed. Have a look at our PlantGuide at our website for tips.