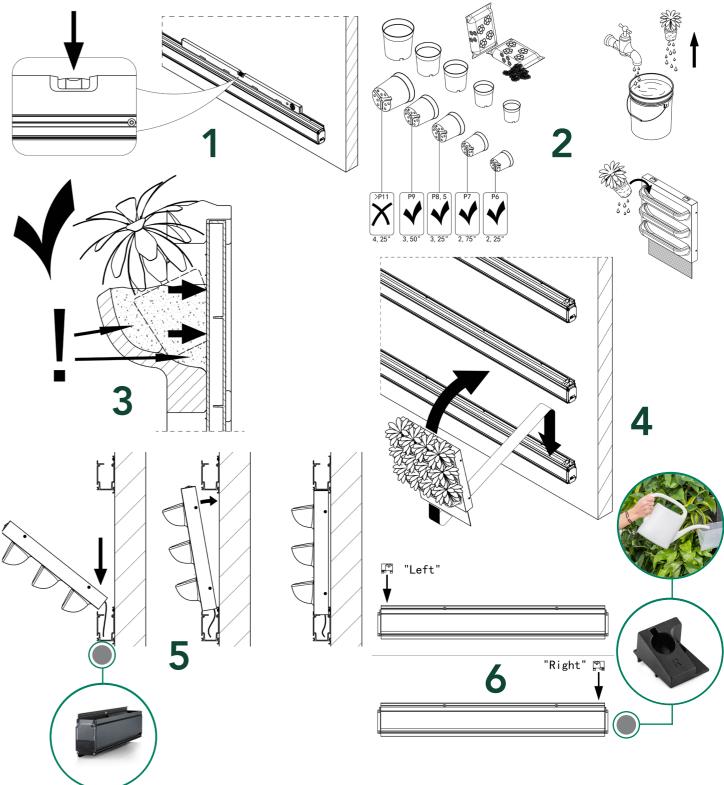

## **INSTALLATION & MAINTENANCE**

ick!

For installing the LivePanel PACK, a level, pencil, and drill are required. All mounting materials are supplied. The LivePicture comes with instructions and the gutter profiles can be easily mounted on a vertical surface with a few screws. The slots of the removable plant cassettes can be planted according to your own preference and taste. The choice of plants is dependent on the location where the LivePanel PACK is placed. Have a look at our PlantGuide at our website for tips.

#### WATERING

Due to the low maintenance system, the plants stay beautiful and lively for many years. The water reservoir is sufficient to provide the plants with water for approximately 2 weeks (indoor). The LivePanel PACK can be installed in any desired location place since no electricity or pump is required, provided that the lighting conditions are good. Through the transparent endcaps, it can be seen when the water reservoir needs to be filled with water. The capillary action of the plant cassettes provides the plants with the right amount of water. The gutter profiles can be cleaned with a soft microfibre cloth and mild soap. The use of aggressive cleaning products is not recommended.