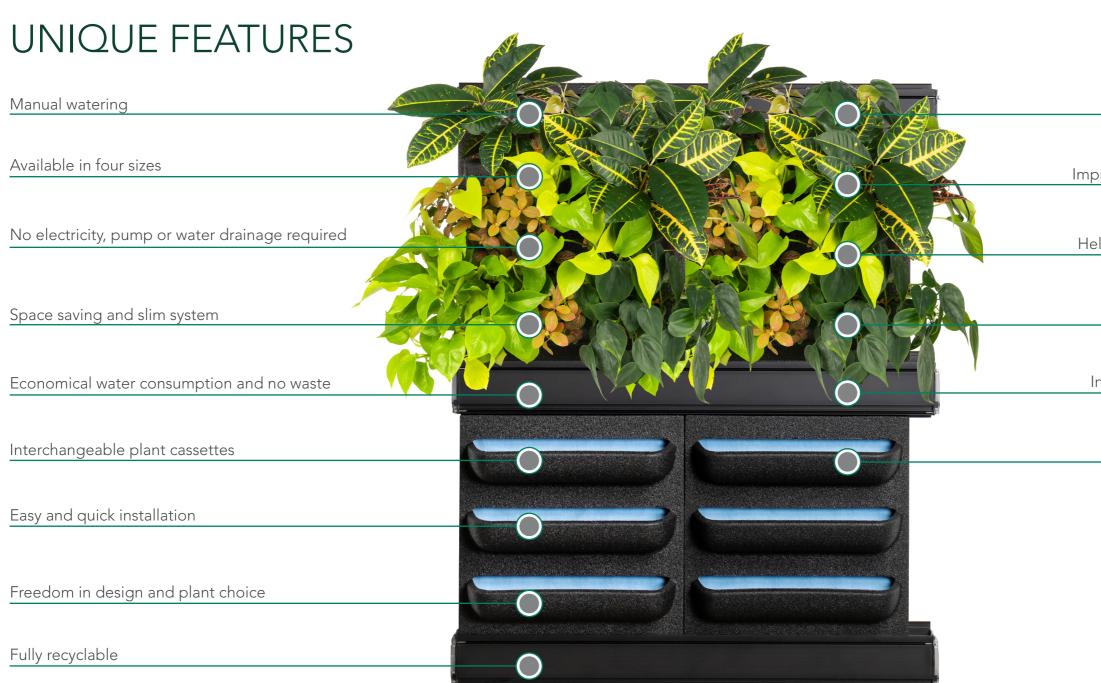

# BENEFITS

Vertical greenery takes up little space

Improves the indoor climate and air quality

Helps increase concentration, productivity and general well-being

Improves the acoustics in a room

Insulating and sound-dampening effects

Lowers stress levels

## LIVEPANEL PACK

LivePanel PACK is a green wall system available in four standard dimensions. It is delivered as a ready-made package. This modular green wall system can be easily and quickly converted into a green wall. It is ideal for spaces with one or more small wall surfaces. The modular green wall system consists of large gutter profiles fitted with a water tank that is filled by hand, and with interchangeable plant cassettes with slots. These profiles are easily filled manually with water.