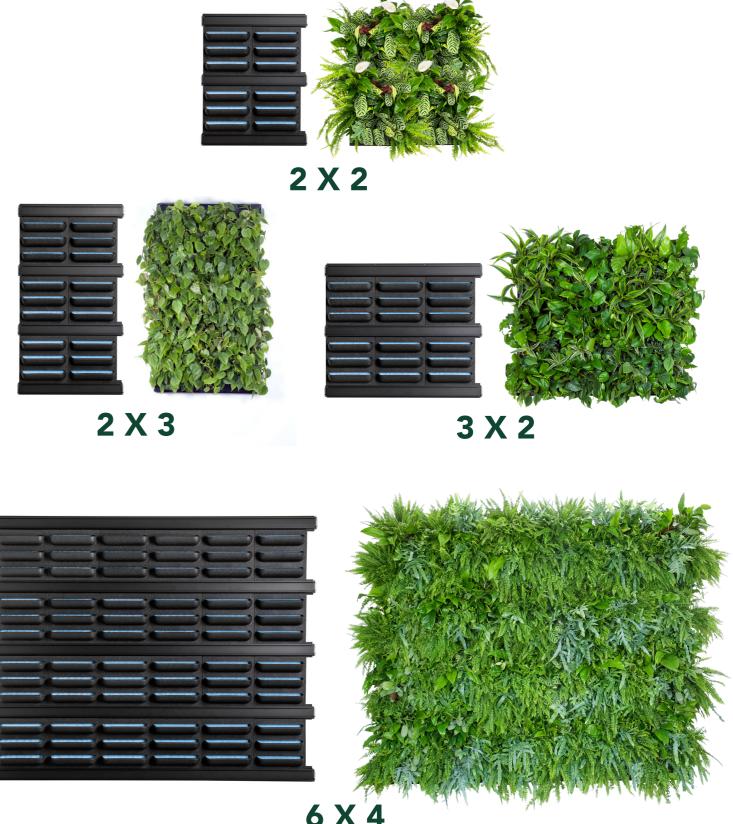

## SPECIFICATIONS LIVEPANEL PACK

| Product              | Dimensions (w x h) | Number of cassettes | Weight (empty) | Volume (in litres) |
|----------------------|--------------------|---------------------|----------------|--------------------|
| LivePanel PACK 2 x 2 | 87 x 109 cm        | 4                   | 11 kg          | 4.2 litres         |
| LivePanel PACK 2 x 3 | 87 x 157 cm        | 6                   | 15.2 kg        | 6.3 litres         |
| LivePanel PACK 3 x 2 | 127 x 109 cm       | 6                   | 16 kg          | 6.3 litres         |
| LivePanel PACK 6 x 4 | 248 x 206 cm       | 24                  | 51.6 kg        | 24.5 litres        |