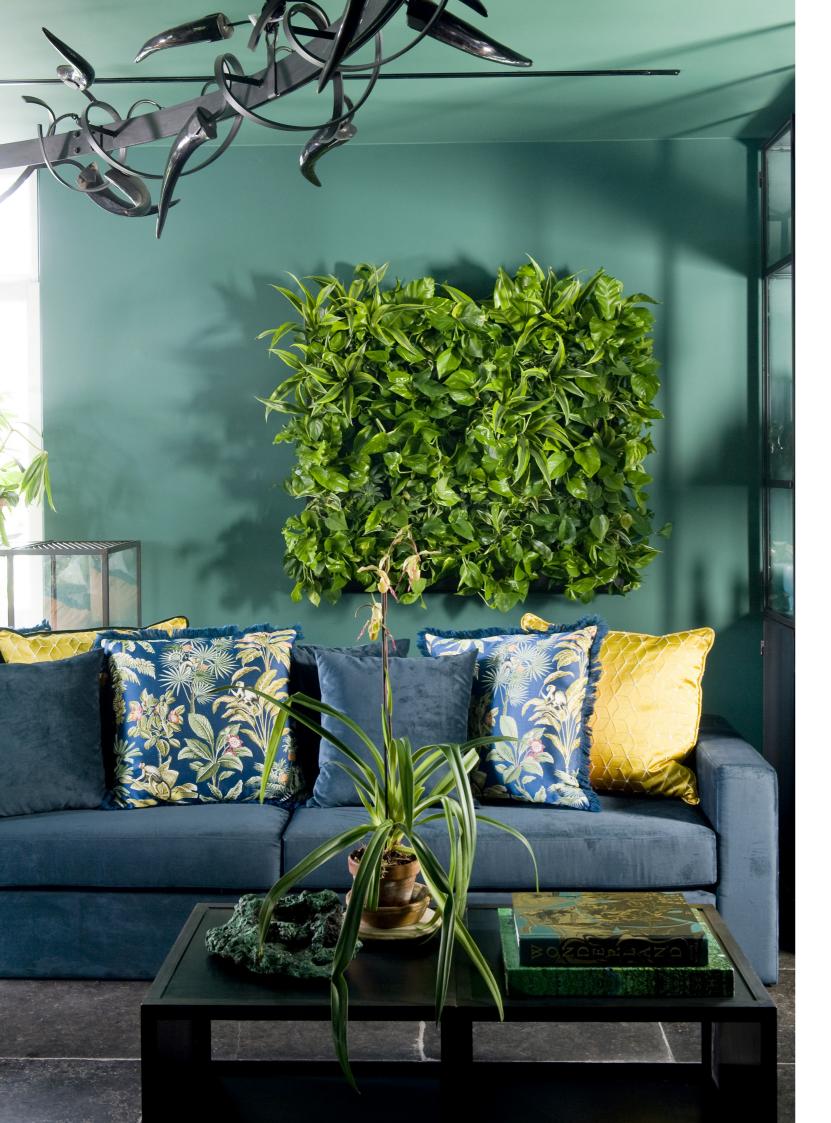

## LIVEPANEL PACK

LivePanel PACK is a green wall system available in four standard dimensions. It is delivered as a ready-made package. This modular green wall system can be easily and quickly converted into a green wall. It is ideal for spaces with one or more small wall surfaces. The modular green wall system consists of large gutter profiles fitted with a water tank that is filled by hand, and with interchangeable plant cassettes with slots. These profiles are easily filled manually with water.

#### SPACE-SAVING

LivePanel PACK can be affixed to new or existing walls in indoor or outdoor environments. The various sizes and creative plant options make LivePanel PACK a flexible, space-saving green wall system with an unlimited range of applications.

# BENEFITS

Vertical greenery takes up little space

Improves the indoor climate and air quality

Helps increase concentration, productivity and general well-being

Improves the acoustics in a room

Insulating and sound-dampening effects