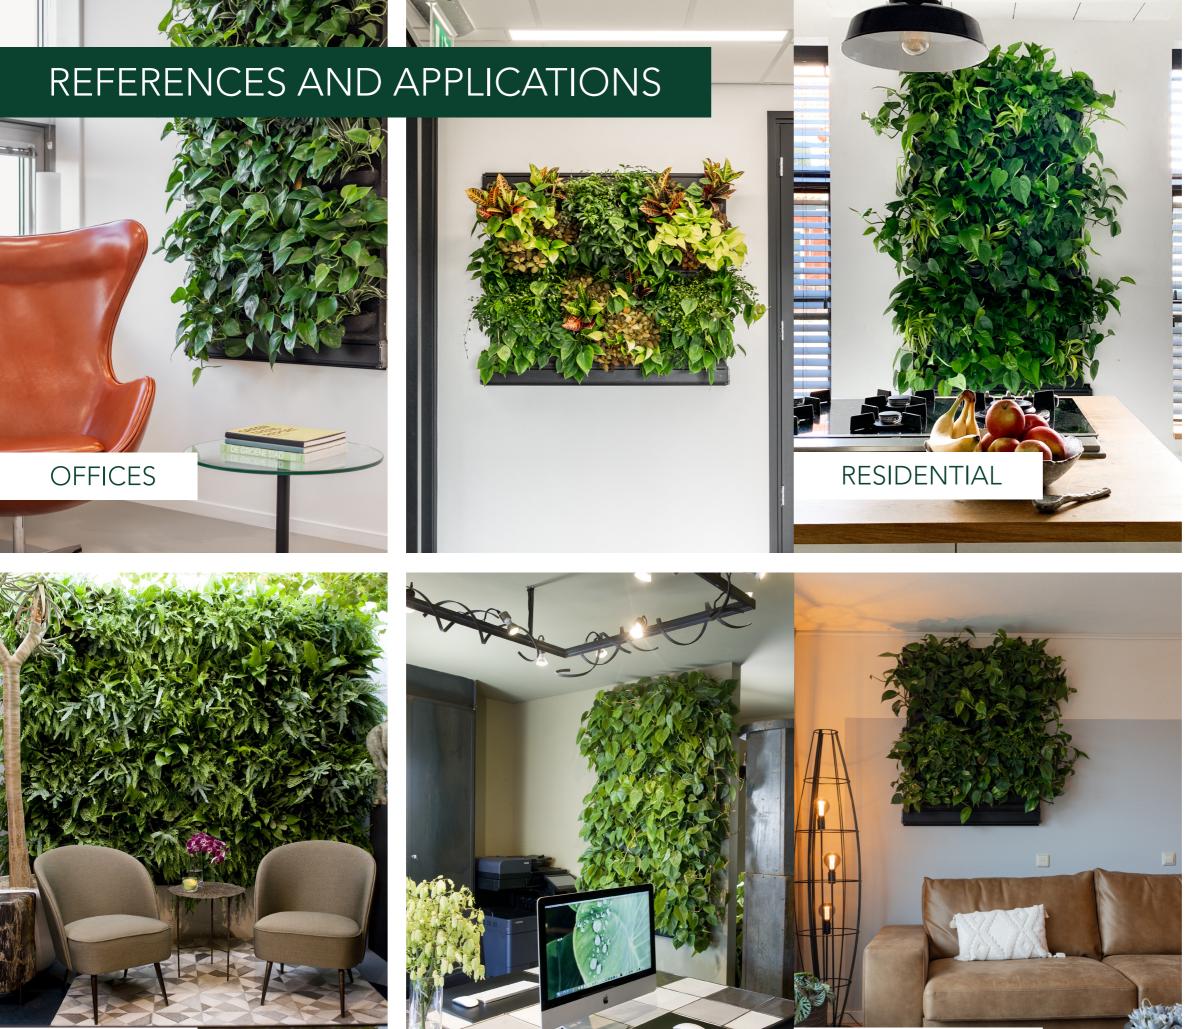

#### SPACE-SAVING

LivePanel PACK can be affixed to new or existing walls in indoor or outdoor environments. The various sizes and creative plant options make LivePanel PACK a flexible, space-saving green wall system with an unlimited range of applications.

MOBILANE.COM

OFFICES