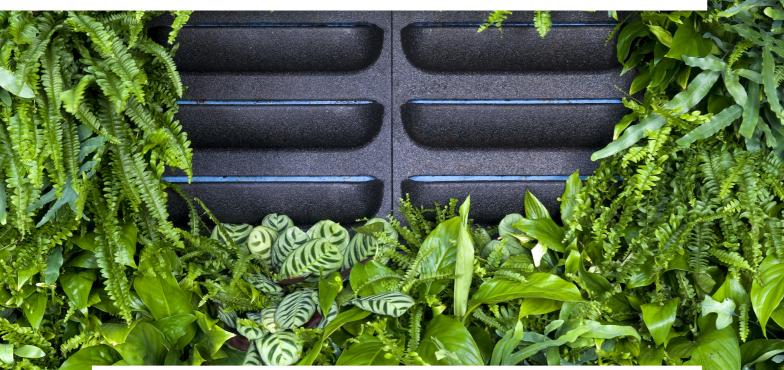

## LIVEPANEL PACK

LivePanel PACK is a green wall system available in four standard dimensions. It is delivered as a ready-made package. This modular green wall system can be easily and quickly converted into a green wall. It is ideal for spaces with one or more small wall surfaces. The modular green wall system consists of large gutter profiles fitted with a water tank that is filled by hand, and with interchangeable plant cassettes with slots. These profiles are easily filled manually with water.

#### SPACE-SAVING

LivePanel PACK can be affixed to new or existing walls in indoor or outdoor environments. The various sizes and creative plant options make LivePanel PACK a flexible, space-saving green wall system with an unlimited range of applications.