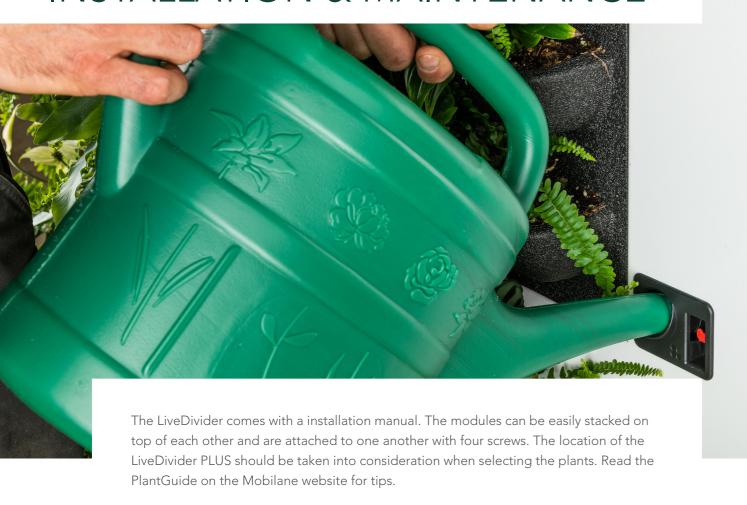

# INSTALLATION & MAINTENANCE

## **RECOMMENDATIONS**

- LiveDivider PLUS consists of a base module that can be expanded with one or two Plus modules as required. Two people are required for fast and proper installation of a LiveDivider PLUS.
- For optimal plant growth, it is recommend to use fertilizer like LiveFeed and to install the LiveDivider PLUS in a location with sufficient natural light.
- Each module has its own filling opening for watering.

## **PRUNING**

The plants in the cassettes can be pruned throughout the year. Pruning dead or unhealthy material will stimulate new growth, making the plants become fuller and more compact and helping them retain their green and fresh appearance.