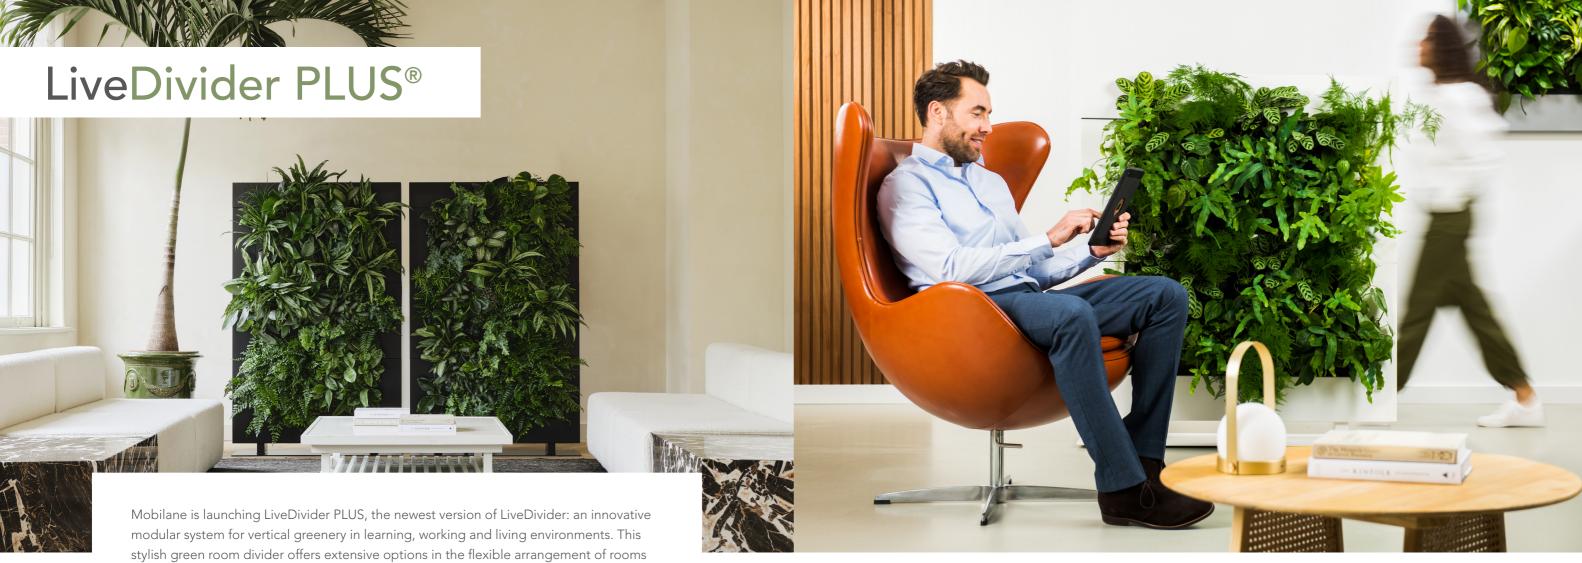

Mobilane is launching LiveDivider PLUS, the newest version of LiveDivider: an innovative modular system for vertical greenery in learning, working and living environments. This stylish green room divider offers extensive options in the flexible arrangement of rooms to create exactly the amount of privacy and distance required, while retaining the room's open aspect. The room divider's warm, bright and sustainable appeal makes it a perfect solution for waiting rooms, meeting rooms and flexible workspaces.

#### A CLEVER STACKABLE SYSTEM

LiveDivider PLUS is a unique modular system in which one, two or three modules with interchangeable cassettes that serve as planters are vertically stacked on top of each other. This makes the LiveDivider PLUS a highly flexible, space-saving room divider with extensive possibilities in terms of application.