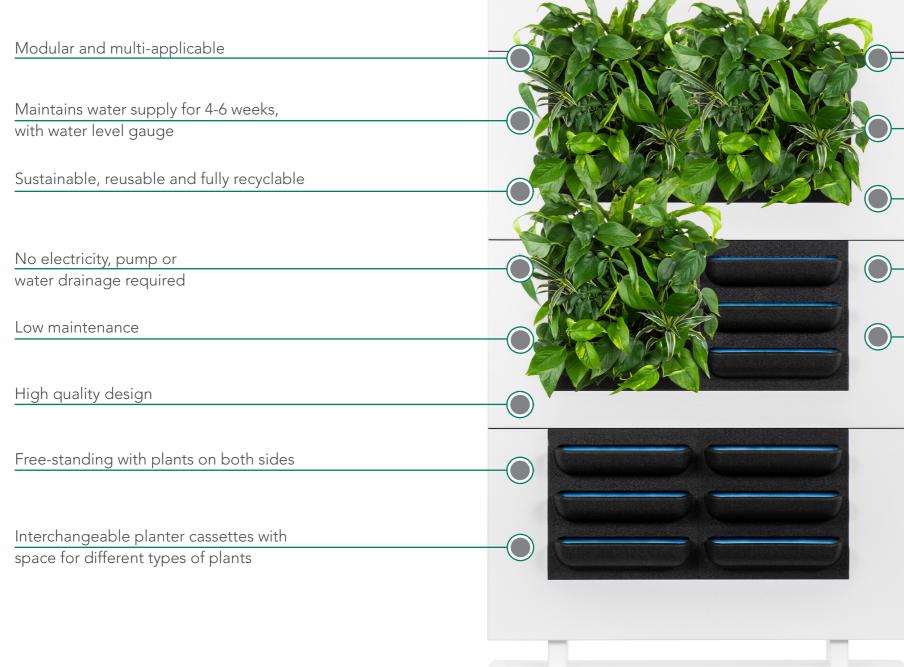

#### A CLEVER STACKABLE SYSTEM

LiveDivider PLUS is a unique modular system in which one, two or three modules with interchangeable cassettes that serve as planters are vertically stacked on top of each other. This makes the LiveDivider PLUS a highly flexible, space-saving room divider with extensive possibilities in terms of application.

#### **HEALTHY INDOOR CLIMATE**

The plants on both sides of the room divider absorb ambient noise and improve the indoor climate by producing oxygen and absorbing carbon dioxide and pollutant particles. The plants get their water from an internal water buffering system that makes use of capillary action. This ensures that the plants are constantly supplied with water for four to six weeks. The system works without electricity or batteries.

## LIVEDIVIDER PLUS MATERIALS

**Cassettes**: the front of the cassettes is made of air permeable Expanded Polypropylene (EPP). The backside is made of polypropylene (PP). The cassettes are fitted with capillary microfibre textile woven from 80% polyester and 20% polyamide. All materials can be reused and are fully recyclable.

**Frame:** the base plate and frame are made of powder-coated steel and are fully recyclable.

**Tank:** the tank which holds the water for the LiveDivider PLUS is made of polyvinyl chloride (PVC) and is fully recyclable.

**Plants:** the plants used in the pre-cultivated cassettes in the LiveDivider PLUS are grown at the Dartplant production site working according to 'On the way to PlanetProof' certification. This independent quality mark proves that the plants for the LiveDivider PLUS have been produced more sustainably and are therefore a better choice for nature, climate and animals. The online Mobilane PlantGuide gives an overview of selected plant species that are recommended for planting the LiveDivider PLUS.