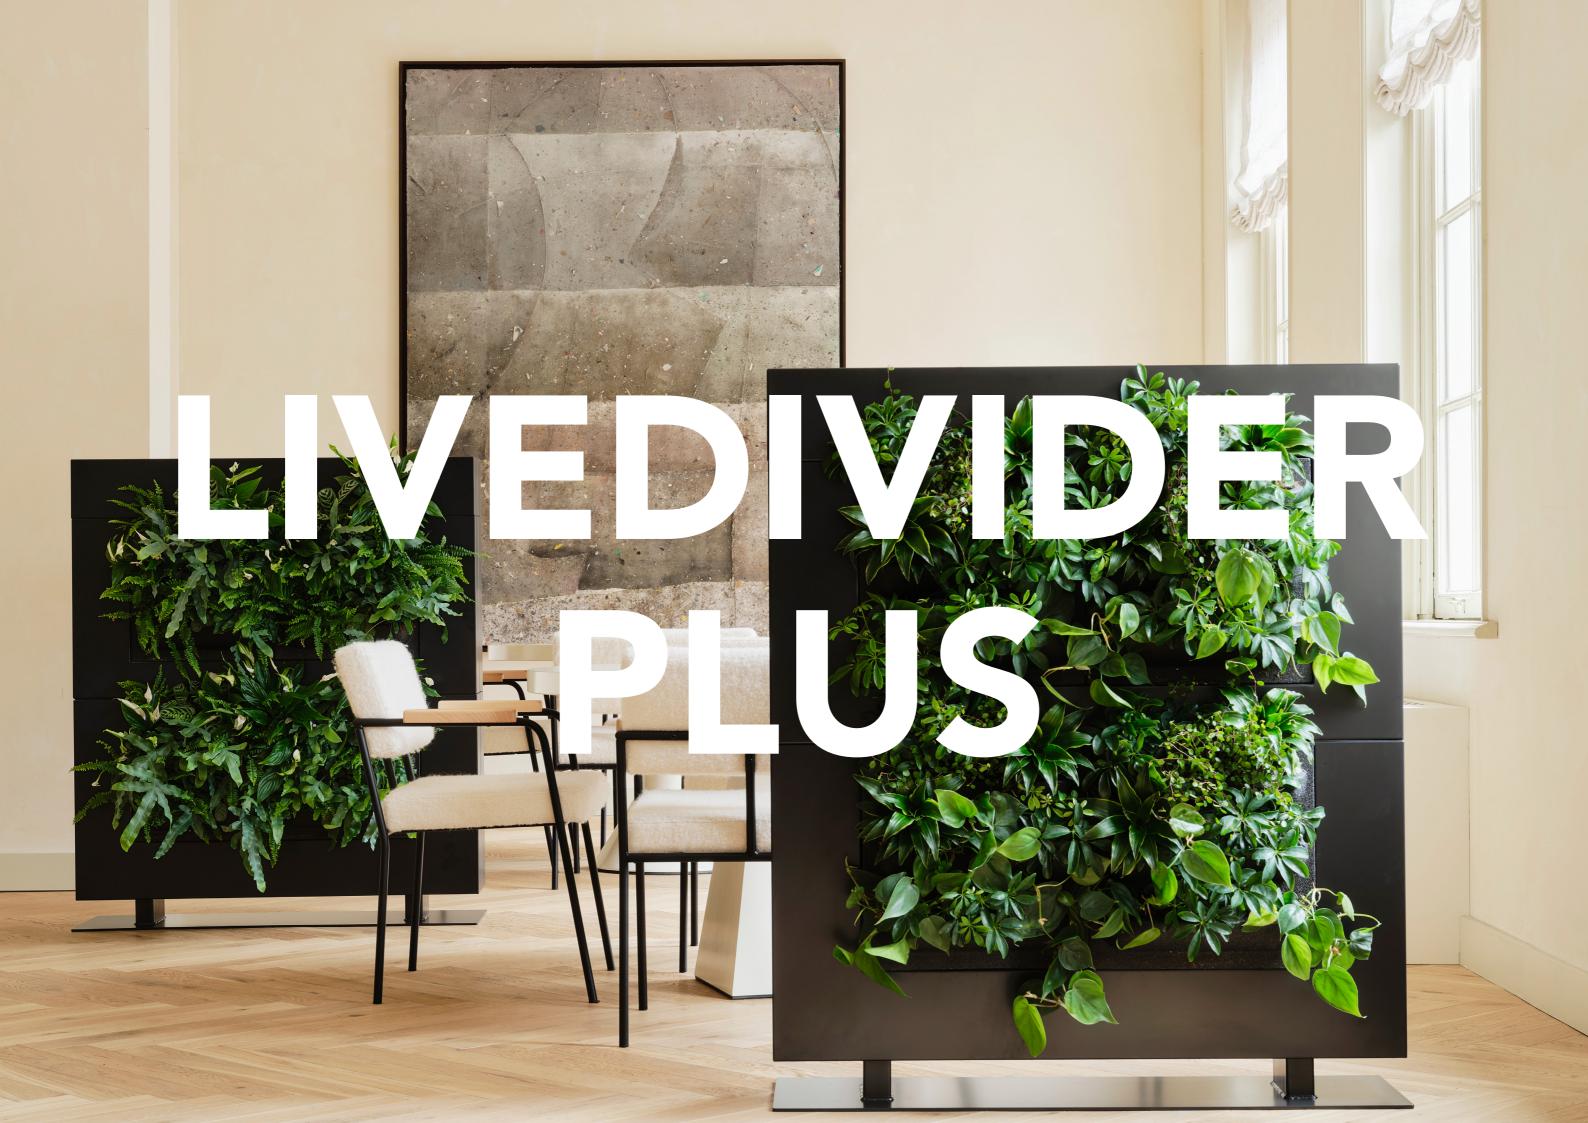

Mobilane is launching LiveDivider PLUS, the newest version of LiveDivider: an innovative modular system for vertical greenery in learning, working and living environments. This stylish green room divider offers extensive options in the flexible arrangement of rooms to create exactly the amount of privacy and distance required, while retaining the room's open aspect. The room divider's warm, bright and sustainable appeal makes it a perfect solution for waiting rooms, meeting rooms and flexible workspaces.

#### A CLEVER STACKABLE SYSTEM

LiveDivider PLUS is a unique modular system in which one, two or three modules with interchangeable cassettes that serve as planters are vertically stacked on top of each other. This makes the LiveDivider PLUS a highly flexible, space-saving room divider with extensive possibilities in terms of application.