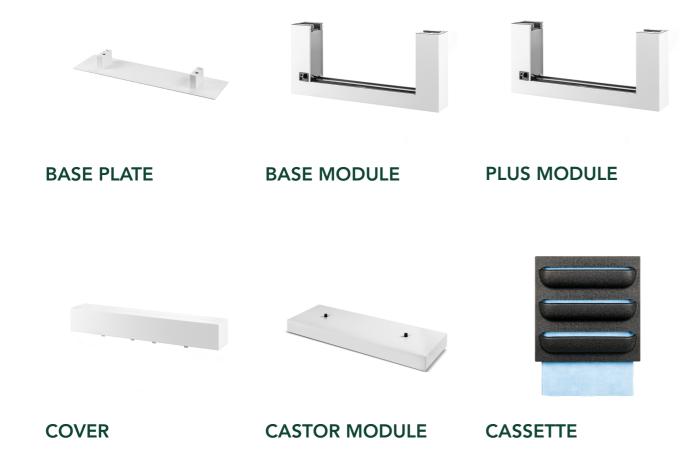

# PARTS

#### A CLEVER STACKABLE SYSTEM

LiveDivider PLUS is a unique modular system in which one, two or three modules with interchangeable cassettes that serve as planters are vertically stacked on top of each other. This makes the LiveDivider PLUS a highly flexible, space-saving room divider with extensive possibilities in terms of application.

Takes up little space

**LIVEDIVIDER PLUS 1** 

**LIVEDIVIDER PLUS 2** 

**LIVEDIVIDER PLUS 3** 

The LiveDivider PLUS 1 consists of a base plate, a base module and a cover.

The LiveDivider PLUS 2 consists of a base plate, a base module, a plus module and a cover.

The LiveDivider PLUS 3 consists of a base plate, a base module, two plus modules and a cover.