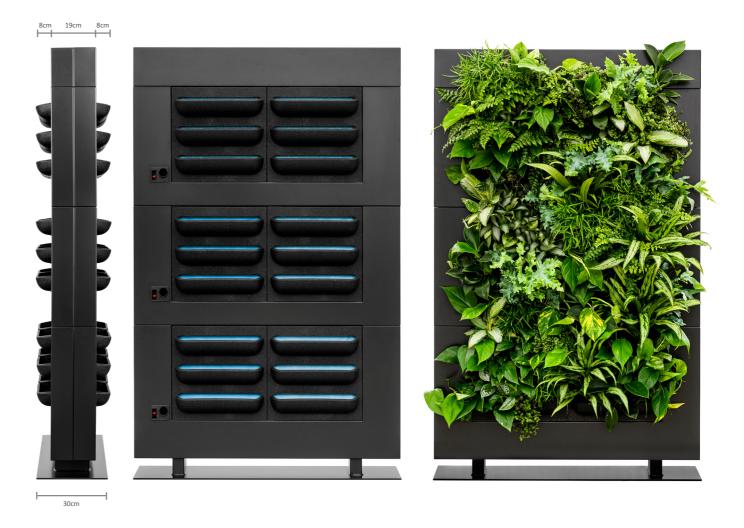

## LIVEDIVIDER PLUS MATERIALS

**Cassettes**: the front of the cassettes is made of air permeable Expanded Polypropylene (EPP). The backside is made of polypropylene (PP). The cassettes are fitted with capillary microfibre textile woven from 80% polyester and 20% polyamide. All materials can be reused and are fully recyclable.

**Frame:** the base plate and frame are made of powder-coated steel and are fully recyclable.

**Tank:** the tank which holds the water for the LiveDivider PLUS is made of polyvinyl chloride (PVC) and is fully recyclable.

**Plants:** the plants used in the pre-cultivated cassettes in the LiveDivider PLUS are grown at the Dartplant production site working according to 'On the way to PlanetProof' certification. This independent quality mark proves that the plants for the LiveDivider PLUS have been produced more sustainably and are therefore a better choice for nature, climate and animals. The online Mobilane PlantGuide gives an overview of selected plant species that are recommended for planting the LiveDivider PLUS.

# **SPECIFICATIONS LIVEDIVIDER PLUS**

| Description        | Dimensions (W x H x D) | Number of cassettes | Weight (empty) | Content in litres |
|--------------------|------------------------|---------------------|----------------|-------------------|
| LiveDivider PLUS 1 | 112 x 81 x 19 cm       | 4                   | 57.4 kg        | 17.5 Litres       |
| LiveDivider PLUS 2 | 112 x 131 x 19 cm      | 8                   | 76.0 kg        | 35 Litres         |
| LiveDivider PLUS 3 | 112 x 180.5 x 19 cm    | 12                  | 94.6 kg        | 52.5 Litres       |