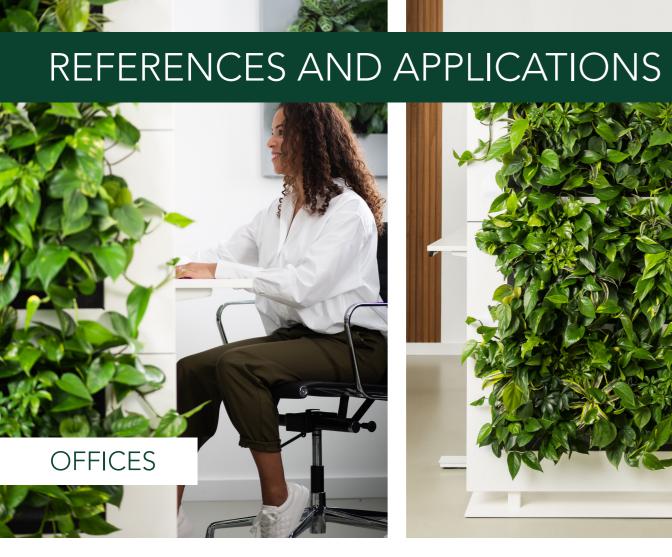

Mobilane is launching LiveDivider PLUS, the newest version of LiveDivider: an innovative modular system for vertical greenery in learning, working and living environments. This stylish green room divider offers extensive options in the flexible arrangement of rooms to create exactly the amount of privacy and distance required, while retaining the room's open aspect. The room divider's warm, bright and sustainable appeal makes it a perfect solution for waiting rooms, meeting rooms and flexible workspaces.

# **BENEFITS**

A simple and sustainable way to divide spaces

Improves acoustics and dampens sound

Improves the indoor climate and air quality

Improves concentration, productivity and general well-being, reduces stress