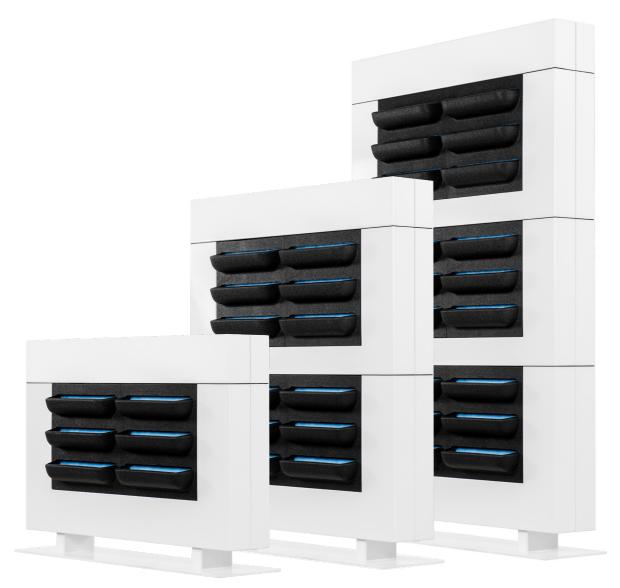

#### A CLEVER STACKABLE SYSTEM

LiveDivider PLUS is a unique modular system in which one, two or three modules with interchangeable cassettes that serve as planters are vertically stacked on top of each other. This makes the LiveDivider PLUS a highly flexible, space-saving room divider with extensive possibilities in terms of application.

Takes up little space

**LIVEDIVIDER PLUS 1** 

**LIVEDIVIDER PLUS 2** 

**LIVEDIVIDER PLUS 3** 

The LiveDivider PLUS 1 consists of a base plate, a base module and a cover.

The LiveDivider PLUS 2 consists of a base plate, a base module, a plus module and a cover.

The LiveDivider PLUS 3 consists of a base plate, a base module, two plus modules and a cover.

# **SPECIFICATIONS LIVEDIVIDER PLUS**

| Description        | Dimensions (W x H x D) | Number of cassettes | Weight (empty) | Content in litres |
|--------------------|------------------------|---------------------|----------------|-------------------|
| LiveDivider PLUS 1 | 112 x 81 x 19 cm       | 4                   | 57.4 kg        | 17.5 Litres       |
| LiveDivider PLUS 2 | 112 x 131 x 19 cm      | 8                   | 76.0 kg        | 35 Litres         |
| LiveDivider PLUS 3 | 112 x 180.5 x 19 cm    | 12                  | 94.6 kg        | 52.5 Litres       |