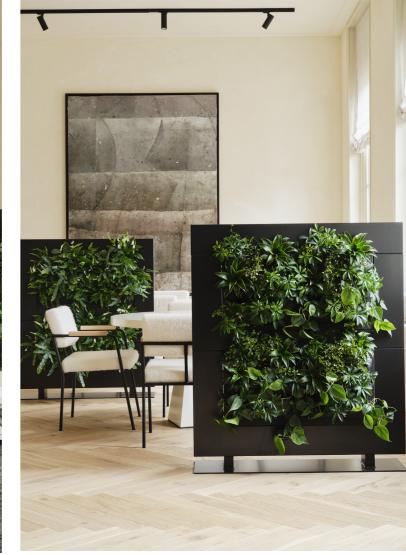

Mobilane is launching LiveDivider PLUS, the newest version of LiveDivider: an innovative modular system for vertical greenery in learning, working and living environments. This stylish green room divider offers extensive options in the flexible arrangement of rooms to create exactly the amount of privacy and distance required, while retaining the room's open aspect. The room divider's warm, bright and sustainable appeal makes it a perfect solution for waiting rooms, meeting rooms and flexible workspaces.

# **BENEFITS**

A simple and sustainable way to divide spaces

Improves acoustics and dampens sound

Improves the indoor climate and air quality

Improves concentration, productivity and general well-being, reduces stress