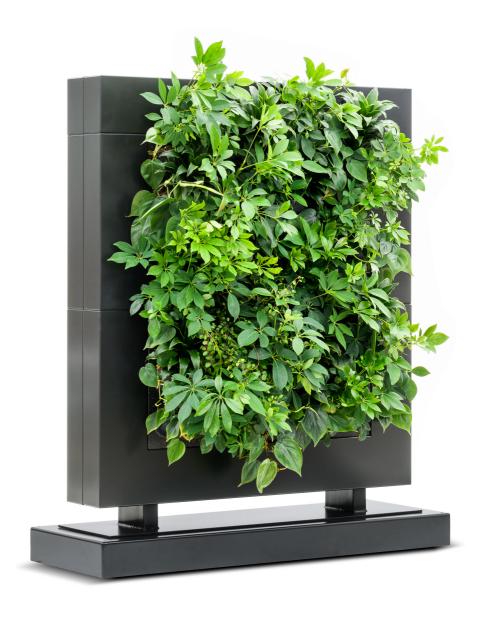

#### A CLEVER STACKABLE SYSTEM

LiveDivider PLUS is a unique modular system in which one, two or three modules with interchangeable cassettes that serve as planters are vertically stacked on top of each other. This makes the LiveDivider PLUS a highly flexible, space-saving room divider with extensive possibilities in terms of application.

#### **HEALTHY INDOOR CLIMATE**

The plants on both sides of the room divider absorb ambient noise and improve the indoor climate by producing oxygen and absorbing carbon dioxide and pollutant particles. The plants get their water from an internal water buffering system that makes use of capillary action. This ensures that the plants are constantly supplied with water for four to six weeks. The system works without electricity or batteries.