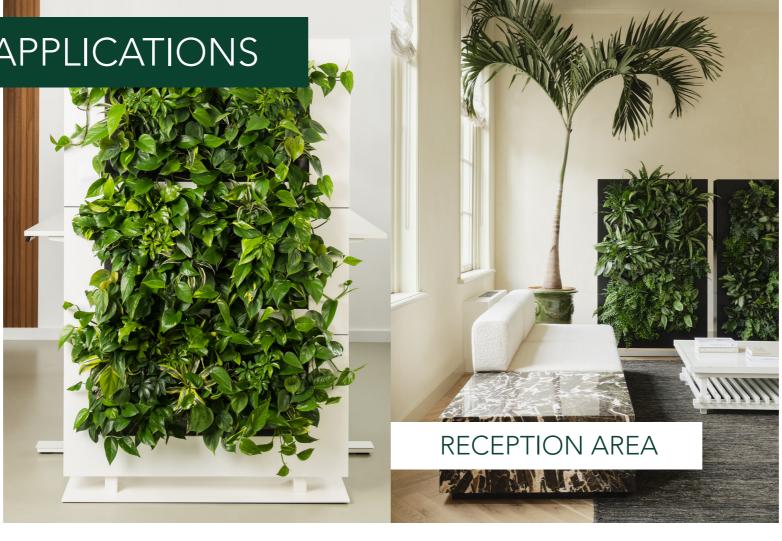

Mobilane is launching LiveDivider PLUS, the newest version of LiveDivider: an innovative modular system for vertical greenery in learning, working and living environments. This stylish green room divider offers extensive options in the flexible arrangement of rooms to create exactly the amount of privacy and distance required, while retaining the room's open aspect. The room divider's warm, bright and sustainable appeal makes it a perfect solution for waiting rooms, meeting rooms and flexible workspaces.

# **BENEFITS**

A simple and sustainable way to divide spaces

Improves acoustics and dampens sound

Improves the indoor climate and air quality

Improves concentration, productivity and general well-being, reduces stress