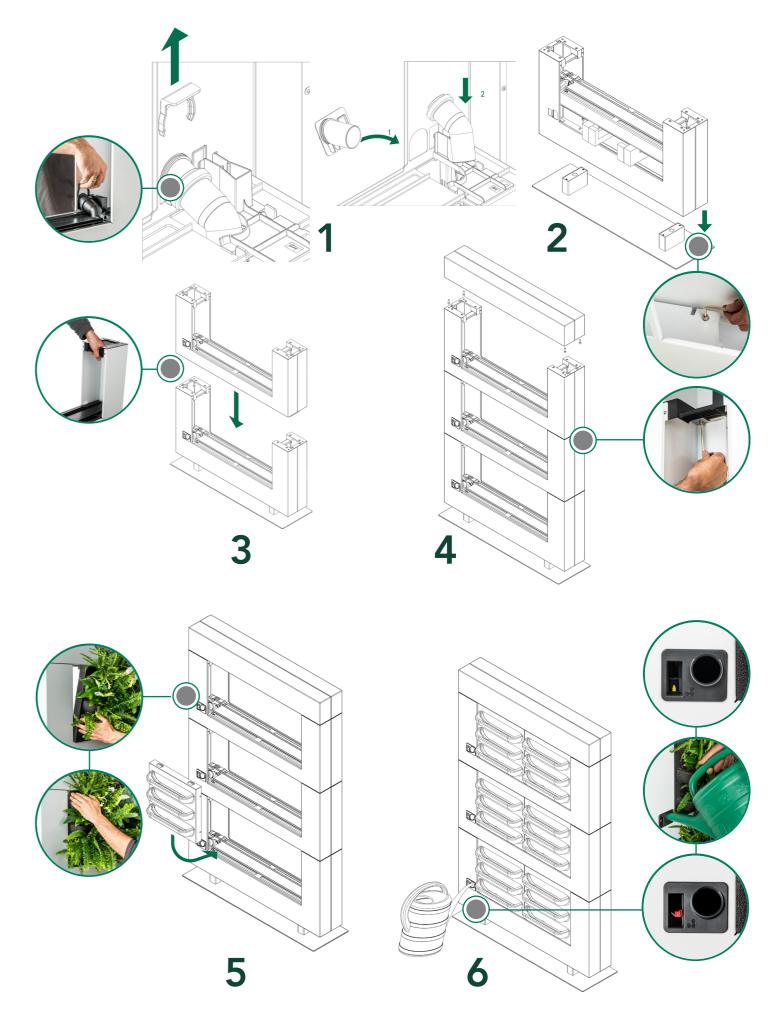

# INSTALLATION & MAINTENANCE

## **RECOMMENDATIONS**

- LiveDivider PLUS consists of a base module that can be expanded with one or two Plus modules as required. Two people are required for fast and proper installation of a LiveDivider PLUS.
- For optimal plant growth, it is recommend to use fertilizer like LiveFeed and to install the LiveDivider PLUS in a location with sufficient natural light.
- Each module has its own filling opening for watering.