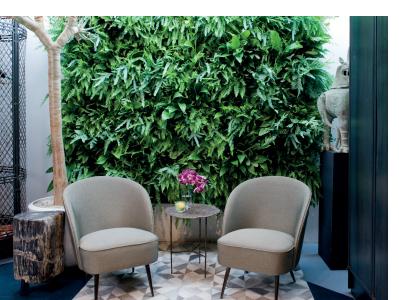

# All-in-one green wall system

LivePanel PACK is a green wall system available in four standard dimensions. It is delivered as a ready-made package. This modular green wall system can easily and quickly be converted into a green wall. It is the ideal solution for spaces with one or more smaller wall surfaces. The LivePanel PACK modular green wall system consists of large gutter profiles fitted with a water tank that is filled by hand, and with interchangeable plant cassettes with slots. LivePanel PACK can be fitted to new or existing walls in indoor or outdoor environments. The various sizes and creative plant options available make LivePanel PACK a flexible, space-saving green wall system that can be used in an endless number of ways.

#### **BENEFITS**

- Vertical greenery takes up less space
- Improves the indoor climate and air quality
- Helps improve focus, productivity, and general wellbeing
- Improves the acoustics in a room
- Insulating and sound-dampening effects
- Lowers stress levels