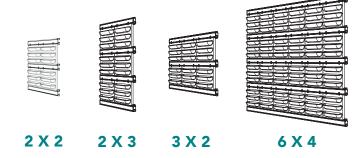

#### **DIMENSIONS**

LivePanel PACK is a complete green wall system delivered as a package. It is available in four standard dimensions:

2 x 2: 0.87 x 1.09 m (W x H)

2 x 3: 0.87 x 1.57 m (W x H)

3 x 2: 1.27 x 1.09 m (W x H)

6 x 4: 2.48 x 2.06 m (W x H)