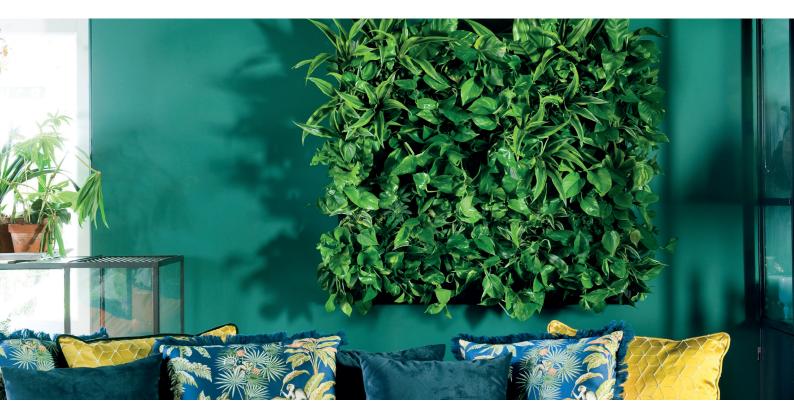

# All-in-one green wall system

LivePanel PACK is a green wall system available in four standard dimensions. It is delivered as a ready-made package. This modular green wall system can easily and quickly be converted into a green wall. It is the ideal solution for spaces with one or more smaller wall surfaces. The LivePanel PACK modular green wall system consists of large gutter profiles fitted with a water tank that is filled by hand, and with interchangeable plant cassettes with slots. LivePanel PACK can be fitted to new or existing walls in indoor or outdoor environments. The various sizes and creative plant options available make LivePanel PACK a flexible, space-saving green wall system that can be used in an endless number of ways.

#### **BENEFITS**

- Vertical greenery takes up less space
- Improves the indoor climate and air quality
- Helps improve focus, productivity, and general wellbeing
- Improves the acoustics in a room
- Insulating and sound-dampening effects
- Lowers stress levels