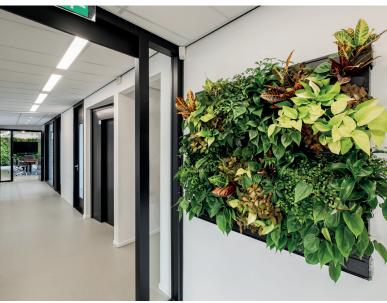

# All-in-one green wall system

LivePanel PACK is a green wall system available in four standard dimensions. It is delivered as a ready-made package. This modular green wall system can easily and quickly be converted into a green wall. It is the ideal solution for spaces with one or more smaller wall surfaces. The LivePanel PACK modular green wall system consists of large gutter profiles fitted with a water tank that is filled by hand, and with interchangeable plant cassettes with slots. LivePanel PACK can be fitted to new or existing walls in indoor or outdoor environments. The various sizes and creative plant options available make LivePanel PACK a flexible, space-saving green wall system that can be used in an endless number of ways.

| Indoor |       | Outdoor |             |        |
|--------|-------|---------|-------------|--------|
| Office | Hotel | Retail  | Hospitality | School |