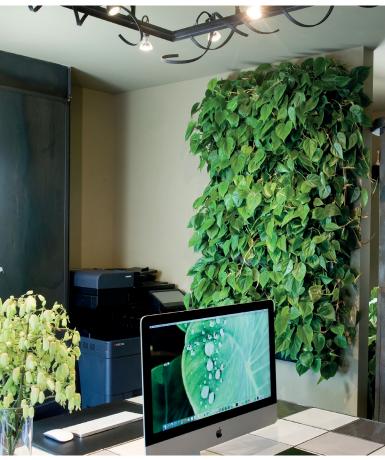

# All-in-one green wall system

LivePanel PACK is a green wall system available in four standard dimensions. It is delivered as a ready-made package. This modular green wall system can easily and quickly be converted into a green wall. It is the ideal solution for spaces with one or more smaller wall surfaces. The LivePanel PACK modular green wall system consists of large gutter profiles fitted with a water tank that is filled by hand, and with interchangeable plant cassettes with slots. LivePanel PACK can be fitted to new or existing walls in indoor or outdoor environments. The various sizes and creative plant options available make LivePanel PACK a flexible, space-saving green wall system that can be used in an endless number of ways.

| Indoor |       | Outdoor |             |        |
|--------|-------|---------|-------------|--------|
| Office | Hotel | Retail  | Hospitality | School |