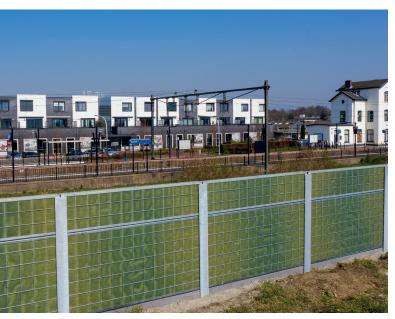

## **TECHNICAL INFORMATION**

MATERIAL

NoiStop Steel consists of a galvanzsed steel frame, a core of specially pressed stone wool and a green polyethylene mesh. NoiStop Steel can be combined with Mobilane Green Screen to provide a full foliage noise barrier.