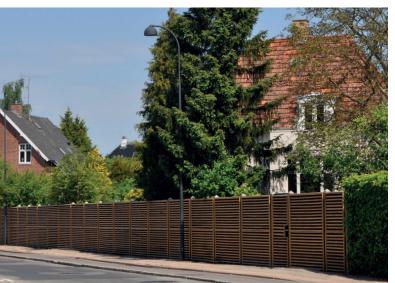

NoiStop Wood uses the same stone wool core as NoiStop Steel. It is finished with impregnated wood latticework, combined with aluminium strips and a black wire polyethylene mesh.

NoiStop Essential provides a modern look and has a slender construction. It offers unlimited design freedom and a customisable look. NoiStop Essential can be installed with or without wooden cladding. The wooden cladding, available as an accessory, can be easily mounted onto the module using a simple fixing technique and is available in a natural or a warm brown painting.