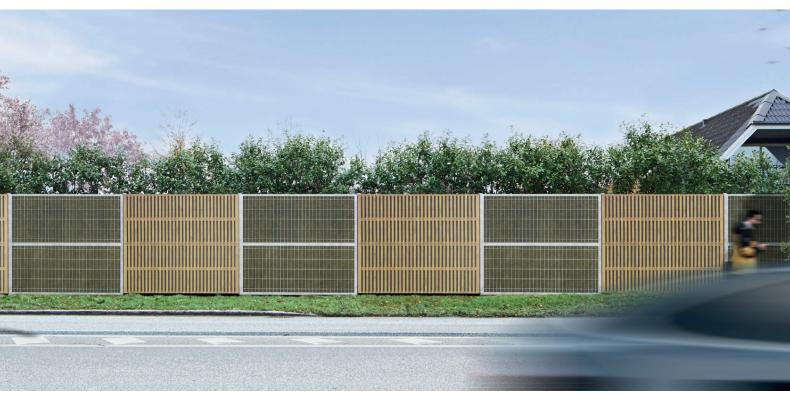

NoiStop Wood uses the same stone wool core as NoiStop Steel. It is finished with impregnated wood latticework, combined with aluminium strips and a black wire polyethylene mesh.

NoiStop Essential provides a modern look and has a slender construction. It offers unlimited design freedom and a customisable look. NoiStop Essential can be installed with or without wooden cladding. The wooden cladding, available as an accessory, can be easily mounted onto the module using a simple fixing technique and is available in a natural or a warm brown painting.

# **DIMENSIONS**

 $300 \times 60 \times 11 \text{ cm (Steel)}$ 

200 x 100/90/45 x 11 cm (Steel)

100 x 100/90/45 x 11 cm (Steel)

200 x 100/90/45 x 17 cm (Wood)

100 x 100/90/45 x 17 cm (Wood)

240 x 100/90/50 x 6 cm (Essential)