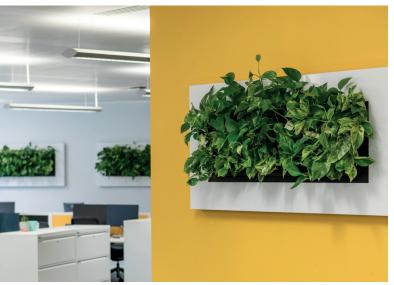

# Plant picture in various sizes

The patented LivePicture is a unique combination of innovation, design and greenery. LivePicture is a picture made of high-quality materials, including a powder-coated steel frame and a system of interchangeable plant cassettes. The watering system included in the frame is enough to water the plants for four to six weeks. This innovative system does not require electricity or a pump to provide the right amount of water and nutrients to the plants. Choose different types of plants to experiment artistically with foliage and colour patterns. A custom-designed LivePicture enhances any living, learning or working environment and adds all the positive features of living greenery.

### **BENEFITS**

- Vertical greenery takes up little space
- Improves the indoor climate and air quality
- Helps increase concentration, productivity and general well-being
- Improves the acoustics in a room
- Sound-dampening effects
- Lowers stress levels

### **FEATURES**

- Unique visual impact
- Water tank for 4 6 weeks,
  equipped with full and empty indicators
- No electricity or pump required
- Fully recyclable
- Interchangeable plant cassettes and frame
- Integrated watering system
- Quick and easy installation
- For indoors and outdoors