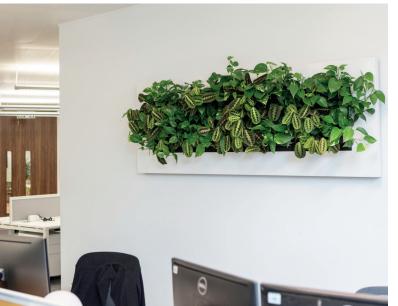

# Plant picture in various sizes

The patented LivePicture is a unique combination of innovation, design and greenery. LivePicture is a picture made of high-quality materials, including a powder-coated steel frame and a system of interchangeable plant cassettes. The watering system included in the frame is enough to water the plants for four to six weeks. This innovative system does not require electricity or a pump to provide the right amount of water and nutrients to the plants. Choose different types of plants to experiment artistically with foliage and colour patterns. A custom-designed LivePicture enhances any living, learning or working environment and adds all the positive features of living greenery.

### **BENEFITS**

- Vertical greenery takes up little space
- Improves the indoor climate and air quality
- Helps increase concentration, productivity and general well-being
- Improves the acoustics in a room
- Sound-dampening effects
- Lowers stress levels

### **FEATURES**

- Unique visual impact
- Water tank for 4 6 weeks,
  equipped with full and empty indicators
- No electricity or pump required
- Fully recyclable
- Interchangeable plant cassettes and frame
- Integrated watering system
- Quick and easy installation
- For indoors and outdoors