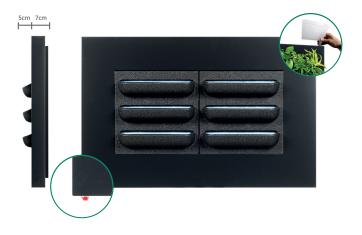

# Plant picture in various sizes

The patented LivePicture is a unique combination of innovation, design and greenery. LivePicture is a picture made of high-quality materials, including a powder-coated steel frame and a system of interchangeable plant cassettes. The watering system included in the frame is enough to water the plants for four to six weeks. This innovative system does not require electricity or a pump to provide the right amount of water and nutrients to the plants. Choose different types of plants to experiment artistically with foliage and colour patterns. A custom-designed LivePicture enhances any living, learning or working environment and adds all the positive features of living greenery.

### **FEATURES**

- Unique visual impact
- Water tank for 4 6 weeks,
  equipped with full and empty indicators
- No electricity or pump required
- Fully recyclable
- Interchangeable plant cassettes and frame
- Integrated watering system
- Quick and easy installation
- For indoors and outdoors

## **TECHNICAL INFORMATION**

DIMENSIONS (L x H x D)

LivePicture is available in four sizes. LivePicture 1 :  $72 \times 72 \times 7$  cm LivePicture 2 :  $112 \times 72 \times 7$  cm LivePicture 3 :  $152 \times 72 \times 7$  cm LivePicture 4 :  $192 \times 72 \times 7$  cm