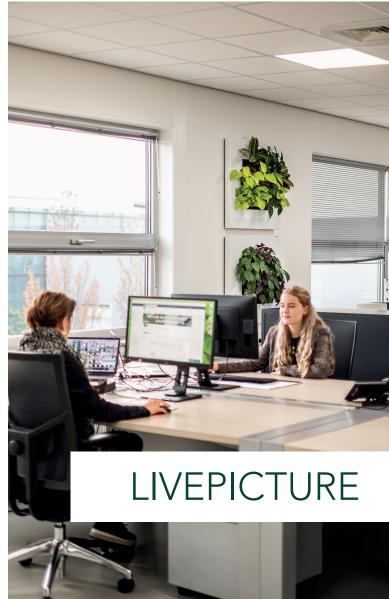

# Plant picture in various sizes

The patented LivePicture is a unique combination of innovation, design and greenery. LivePicture is a picture made of high-quality materials, including a powder-coated steel frame and a system of interchangeable plant cassettes. The watering system included in the frame is enough to water the plants for four to six weeks. This innovative system does not require electricity or a pump to provide the right amount of water and nutrients to the plants. Choose different types of plants to experiment artistically with foliage and colour patterns. A custom-designed LivePicture enhances any living, learning or working environment and adds all the positive features of living greenery.

### **BENEFITS**

- Vertical greenery takes up little space
- Improves the indoor climate and air quality
- Helps increase concentration, productivity and general well-being
- Improves the acoustics in a room
- Sound-dampening effects
- Lowers stress levels