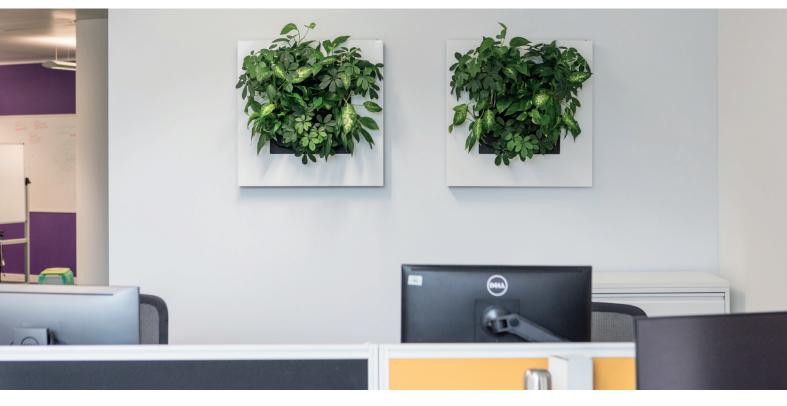

# Plant picture in various sizes

The patented LivePicture is a unique combination of innovation, design and greenery. LivePicture is a picture made of high-quality materials, including a powder-coated steel frame and a system of interchangeable plant cassettes. The watering system included in the frame is enough to water the plants for four to six weeks. This innovative system does not require electricity or a pump to provide the right amount of water and nutrients to the plants. Choose different types of plants to experiment artistically with foliage and colour patterns. A custom-designed LivePicture enhances any living, learning or working environment and adds all the positive features of living greenery.

### **BENEFITS**

- Vertical greenery takes up little space
- Improves the indoor climate and air quality
- Helps increase concentration, productivity and general well-being
- Improves the acoustics in a room
- Sound-dampening effects
- Lowers stress levels

### **FEATURES**

- Unique visual impact
- Water tank for 4 6 weeks,
  equipped with full and empty indicators
- No electricity or pump required
- Fully recyclable
- Interchangeable plant cassettes and frame
- Integrated watering system
- Quick and easy installation
- For indoors and outdoors