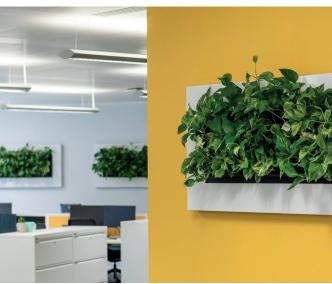

# Plant picture in various sizes

The patented LivePicture is a unique combination of innovation, design and greenery. LivePicture is a picture made of high-quality materials, including a powder-coated steel frame and a system of interchangeable plant cassettes. The watering system included in the frame is enough to water the plants for four to six weeks. This innovative system does not require electricity or a pump to provide the right amount of water and nutrients to the plants. Choose different types of plants to experiment artistically with foliage and colour patterns. A custom-designed LivePicture enhances any living, learning or working environment and adds all the positive features of living greenery.

#### COLOURS

LivePicture is available in two standard colours: white and black. Other (RAL) colours or personalisation with a logo, design or photograph is available on request.