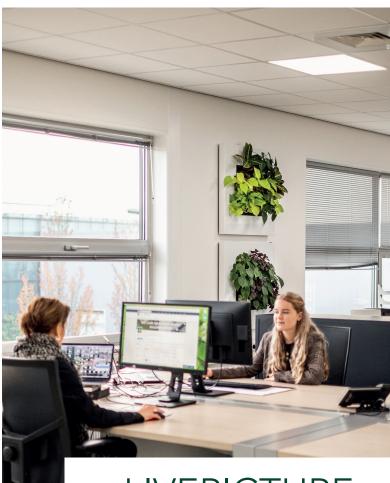

# LivePicture®

# Plant picture in various sizes

The patented LivePicture is a unique combination of innovation, design and greenery. LivePicture is a picture made of high-quality materials, including a powder-coated steel frame and a system of interchangeable plant cassettes. The watering system included in the frame is enough to water the plants for four to six weeks. This innovative system does not require electricity or a pump to provide the right amount of water and nutrients to the plants. Choose different types of plants to experiment artistically with foliage and colour patterns. A custom-designed LivePicture enhances any living, learning or working environment and adds all the positive features of living greenery.

## **BENEFITS**

- Vertical greenery takes up little space
- Improves the indoor climate and air quality
- Helps increase concentration, productivity and general well-being
- Improves the acoustics in a room
- Sound-dampening effects
- Lowers stress levels