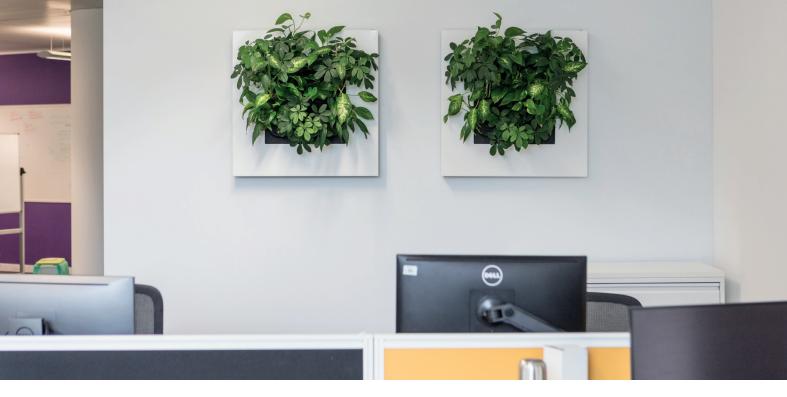

# Plant picture in various sizes

The patented LivePicture is a unique combination of innovation, design and greenery. LivePicture is a picture made of high-quality materials, including a powder-coated steel frame and a system of interchangeable plant cassettes. The watering system included in the frame is enough to water the plants for four to six weeks. This innovative system does not require electricity or a pump to provide the right amount of water and nutrients to the plants. Choose different types of plants to experiment artistically with foliage and colour patterns. A custom-designed LivePicture enhances any living, learning or working environment and adds all the positive features of living greenery.

## **BENEFITS**

- Vertical greenery takes up little space
- Improves the indoor climate and air quality
- Helps increase concentration, productivity and general well-being
- Improves the acoustics in a room
- Sound-dampening effects
- Lowers stress levels

## **FEATURES**

- Unique visual impact
- Water tank for 4 6 weeks, equipped with full and empty indicators
- No electricity or pump required
- Fully recyclable
- Interchangeable plant cassettes and frame
- Integrated watering system
- Quick and easy installation
- For indoors and outdoors