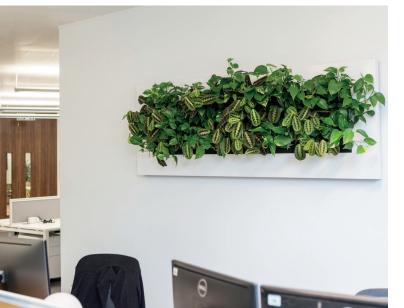

# Plant picture in various sizes

The patented LivePicture is a unique combination of innovation, design and greenery. LivePicture is a picture made of high-quality materials, including a powder-coated steel frame and a system of interchangeable plant cassettes. The watering system included in the frame is enough to water the plants for four to six weeks. This innovative system does not require electricity or a pump to provide the right amount of water and nutrients to the plants. Choose different types of plants to experiment artistically with foliage and colour patterns. A custom-designed LivePicture enhances any living, learning or working environment and adds all the positive features of living greenery.

## **FEATURES**

- Unique visual impact
- Water tank for 4 6 weeks, equipped with full and empty indicators
- No electricity or pump required
- Fully recyclable
- Interchangeable plant cassettes and frame
- Integrated watering system
- Quick and easy installation
- For indoors and outdoors