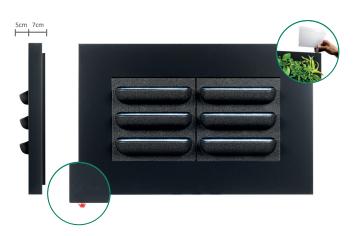

# **TECHNICAL INFORMATION**

#### DIMENSIONS $(L \times H \times D)$

#### COLOURS

LivePicture is available in two standard colours: white and black. Other (RAL) colours or personalisation with a logo, design or photograph is available on request.