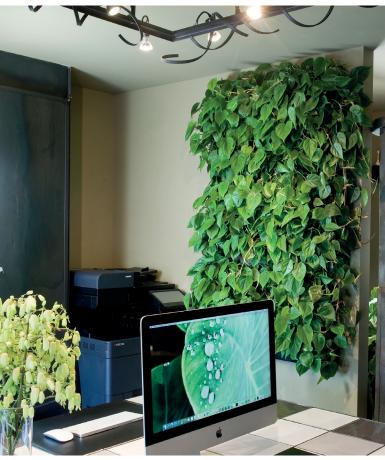

# All-in-one green wall system

LivePanel PACK is a green wall system available in four standard dimensions. It is delivered as a ready-made package. This modular green wall system can be easily and quickly converted into a green wall. It is ideal for spaces with one or more small wall surfaces. The modular green wall system consists of large gutter profiles fitted with a water tank that is filled by hand, and with interchangeable plant cassettes with slots. LivePanel PACK can be affixed to new or existing walls in indoor or outdoor environments. The various sizes and creative plant options make LivePanel PACK a flexible, space-saving green wall system with an unlimited range of applications.

| Indoor |       | Outdoor |   |             |        |
|--------|-------|---------|---|-------------|--------|
| Office | Hotel | Retail  | H | lospitality | School |