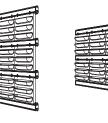

# All-in-one green wall system

LivePanel PACK is a green wall system available in four standard dimensions. It is delivered as a ready-made package. This modular green wall system can be easily and quickly converted into a green wall. It is ideal for spaces with one or more small wall surfaces. The modular green wall system consists of large gutter profiles fitted with a water tank that is filled by hand, and with interchangeable plant cassettes with slots. LivePanel PACK can be affixed to new or existing walls in indoor or outdoor environments. The various sizes and creative plant options make LivePanel PACK a flexible, space-saving green wall system with an unlimited range of applications.

# **PLANT CASSETTES & GUTTERS**

2 x 2: 4 plant cassettes & 3 gutters

2 x 3: 6 plant cassettes & 4 gutters

3 x 2: 6 plant cassettes & 3 gutters

6 x 4: 24 plant cassettes & 5 gutters