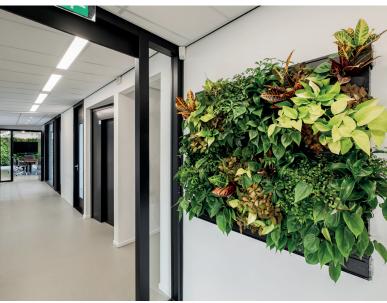

# All-in-one green wall system

LivePanel PACK is a green wall system available in four standard dimensions. It is delivered as a ready-made package. This modular green wall system can be easily and quickly converted into a green wall. It is ideal for spaces with one or more small wall surfaces. The modular green wall system consists of large gutter profiles fitted with a water tank that is filled by hand, and with interchangeable plant cassettes with slots. LivePanel PACK can be affixed to new or existing walls in indoor or outdoor environments. The various sizes and creative plant options make LivePanel PACK a flexible, space-saving green wall system with an unlimited range of applications.

| Indoor |       | Outdoor |   |             |        |
|--------|-------|---------|---|-------------|--------|
| Office | Hotel | Retail  | H | lospitality | School |