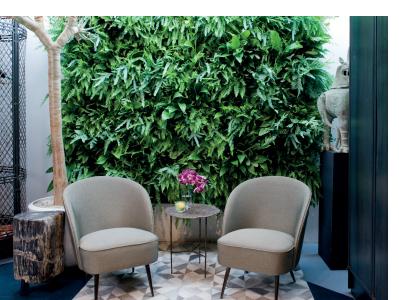

# All-in-one green wall system

LivePanel PACK is a green wall system available in four standard dimensions. It is delivered as a ready-made package. This modular green wall system can be easily and quickly converted into a green wall. It is ideal for spaces with one or more small wall surfaces. The modular green wall system consists of large gutter profiles fitted with a water tank that is filled by hand, and with interchangeable plant cassettes with slots. LivePanel PACK can be affixed to new or existing walls in indoor or outdoor environments. The various sizes and creative plant options make LivePanel PACK a flexible, space-saving green wall system with an unlimited range of applications.

| Indoor |       | Outdoor |   |             |        |
|--------|-------|---------|---|-------------|--------|
| Office | Hotel | Retail  | H | lospitality | School |