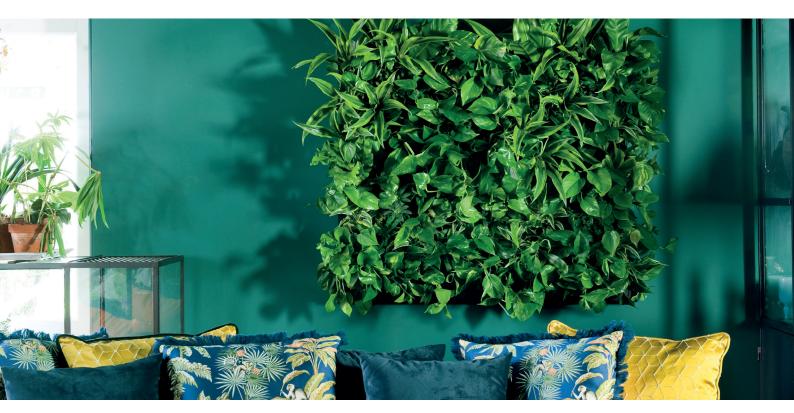

# All-in-one green wall system

LivePanel PACK is a green wall system available in four standard dimensions. It is delivered as a ready-made package. This modular green wall system can be easily and quickly converted into a green wall. It is ideal for spaces with one or more small wall surfaces. The modular green wall system consists of large gutter profiles fitted with a water tank that is filled by hand, and with interchangeable plant cassettes with slots. LivePanel PACK can be affixed to new or existing walls in indoor or outdoor environments. The various sizes and creative plant options make LivePanel PACK a flexible, space-saving green wall system with an unlimited range of applications.

#### **BENEFITS**

- Vertical greenery takes up little space
- Improves the indoor climate and air quality
- Helps increase concentration, productivity and general well-being
- Improves the acoustics in a room
- Insulating and sound-dampening effects
- Lowers stress levels

| Indoor |       | Outdoor |   |             |        |
|--------|-------|---------|---|-------------|--------|
| Office | Hotel | Retail  | H | lospitality | School |