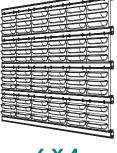

# All-in-one green wall system

LivePanel PACK is a green wall system available in four standard dimensions. It is delivered as a ready-made package. This modular green wall system can be easily and quickly converted into a green wall. It is ideal for spaces with one or more small wall surfaces. The modular green wall system consists of large gutter profiles fitted with a water tank that is filled by hand, and with interchangeable plant cassettes with slots. LivePanel PACK can be affixed to new or existing walls in indoor or outdoor environments. The various sizes and creative plant options make LivePanel PACK a flexible, space-saving green wall system with an unlimited range of applications.

# **PLANT CASSETTES & GUTTERS**

2 x 2: 4 plant cassettes & 3 gutters

2 x 3: 6 plant cassettes & 4 gutters

3 x 2: 6 plant cassettes & 3 gutters

6 x 4: 24 plant cassettes & 5 gutters