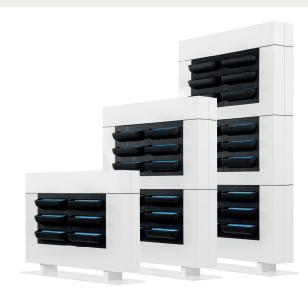

## The modular green room divider

The LiveDivider PLUS is a modular green room divider that makes it easy to provide a pleasant atmosphere and privacy in offices, public buildings and waiting rooms. This unique system allows you to stack to suit one, two or three modules with interchangeable cassettes that serve as planters, including a tank. This makes the LiveDivider PLUS a highly flexible, space-saving room divider with extensive possibilities in application. The plants on either side of the room divider absorb ambient noise and improve the indoor climate. LiveDivider PLUS creates privacy and distance while retaining a room's open aspect.

#### **DIMENSIONS**

The dimensions of the LiveDivider PLUS are (w x h x d):

LiveDivider PLUS 1: 112 x 81 x 19 cm LiveDivider PLUS 2: 112 x 131 x 19 cm LiveDivider PLUS 3: 112 x 180.5 x 19 cm

#### Frame

The base plate and frame of the LiveDivider PLUS are made of powder-coated steel and are fully recyclable.

LiveDivider PLUS 2 LiveDivider PLUS 3 LiveDivider PLUS 1

The LiveDivider PLUS is available in white and black as a standard and can be supplied in any RAL colour on request.