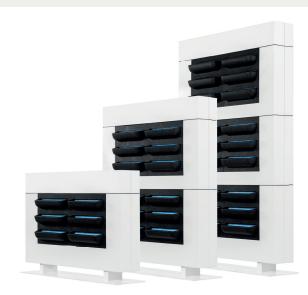

## The modular green room divider

The LiveDivider PLUS is a modular green room divider that makes it easy to provide a pleasant atmosphere and privacy in offices, public buildings and waiting rooms. This unique system allows you to stack to suit one, two or three modules with interchangeable cassettes that serve as planters, including a tank. This makes the LiveDivider PLUS a highly flexible, space-saving room divider with extensive possibilities in application. The plants on either side of the room divider absorb ambient noise and improve the indoor climate. LiveDivider PLUS creates privacy and distance while retaining a room's open aspect.

#### **DIMENSIONS**

The dimensions of the LiveDivider PLUS are (w x h x d):

LiveDivider PLUS 1: 112 x 81 x 19 cm LiveDivider PLUS 2: 112 x 131 x 19 cm LiveDivider PLUS 3: 112 x 180.5 x 19 cm

#### WEIGHT

Weight (without water and plants):

LiveDivider PLUS 1: 57.4 kg LiveDivider PLUS 2: 76.0 kg LiveDivider PLUS 3: 94.6 kg