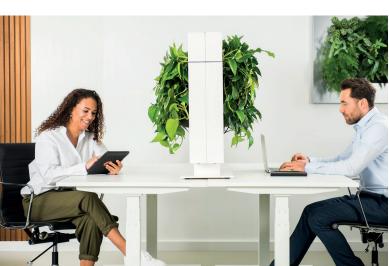

## The modular green room divider

The LiveDivider PLUS is a modular green room divider that makes it easy to provide a pleasant atmosphere and privacy in offices, public buildings and waiting rooms. This unique system allows you to stack to suit one, two or three modules with interchangeable cassettes that serve as planters, including a tank. This makes the LiveDivider PLUS a highly flexible, space-saving room divider with extensive possibilities in application. The plants on either side of the room divider absorb ambient noise and improve the indoor climate. LiveDivider PLUS creates privacy and distance while retaining a room's open aspect.

#### **ADVANTAGES**

- A simple and sustainable way to divide spaces
- Improves acoustics and dampens sound
- Improves the indoor climate and air quality
- Improves concentration, productivity and general well-being, reducing stress
- Takes up little space