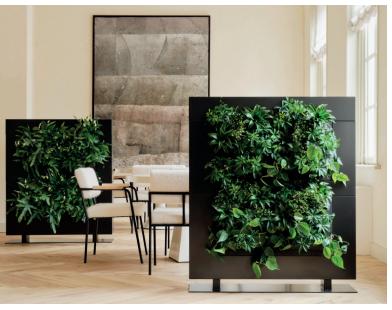

## The modular green room divider

The LiveDivider PLUS is a modular green room divider that makes it easy to provide a pleasant atmosphere and privacy in offices, public buildings and waiting rooms. This unique system allows you to stack to suit one, two or three modules with interchangeable cassettes that serve as planters, including a tank. This makes the LiveDivider PLUS a highly flexible, space-saving room divider with extensive possibilities in application. The plants on either side of the room divider absorb ambient noise and improve the indoor climate. LiveDivider PLUS creates privacy and distance while retaining a room's open aspect.

#### **ADVANTAGES**

- A simple and sustainable way to divide spaces
- Improves acoustics and dampens sound
- Improves the indoor climate and air quality
- Improves concentration, productivity and general well-being, reducing stress
- Takes up little space

#### **FEATURES**

- Modular and multi-applicable
- Maintains water supply for 4-6 weeks, with water level gauge
- Sustainable, reusable and fully recyclable
- No electricity, pump or water drainage required
- Low maintenance
- High quality design
- Free-standing with plants on both sides
- Interchangeable (planter) cassettes with space for different types of plants