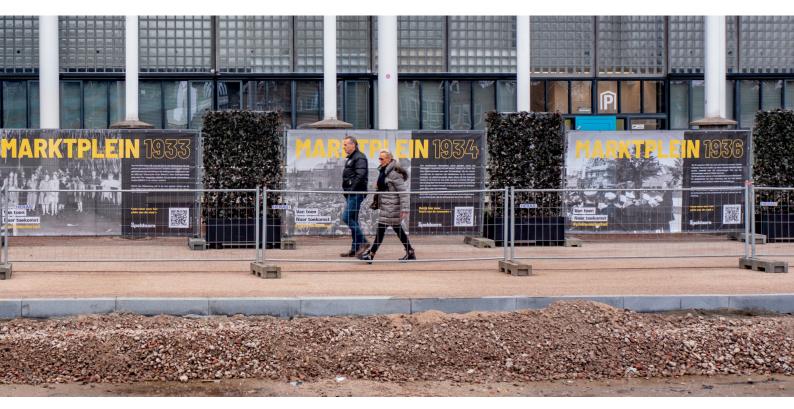

### Sustainable green hoarding

The MobiGreenFence consists of a planter with a water reservoir containing a fully grown Mobilane Instant Hedge. The Green Screens used in pre-cultivated MobiGreenFence elements are grown at the Dartplant production location in accordance with "On the way to PlanetProof" certification. MobiGreenFence immediately creates a barrier with a green appearance at construction sites, events, etc. It can be used separately or in combination with traditional construction site fencing. MobiGreenFence is produced by people distanced from the labour market, so it boosts social return and corporate social responsibility (CSR).

#### **BENEFITS**

- Instant green appearance
- Stimulates biodiversity
- Contributes to a healthier environment
- Improves air quality
- Captures 40 60% of particulate matter
- Provides greenery around construction sites, events and in other temporary fencing
- Plants require little care thanks to the water reservoir

#### **UNIQUE FEATURES**

- Social Return
- Circular, reusable and recyclable
- Completely covered with greenery
- Grown locally with a sustainability certificate
- Green on both sides
- High-quality fencing
- Can be linked to standard construction site fencing