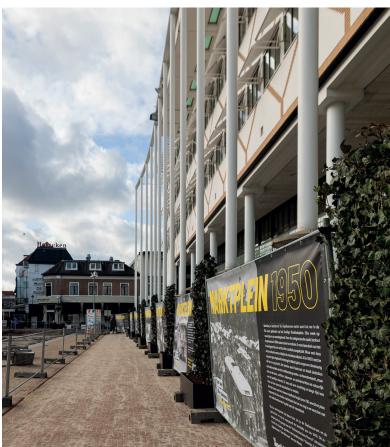

### Sustainable green hoarding

The MobiGreenFence consists of a planter with a water reservoir containing a fully grown Mobilane Instant Hedge. The Green Screens used in pre-cultivated MobiGreenFence elements are grown at the Dartplant production location in accordance with "On the way to PlanetProof" certification. MobiGreenFence immediately creates a barrier with a green appearance at construction sites, events, etc. It can be used separately or in combination with traditional construction site fencing. MobiGreenFence is produced by people distanced from the labour market, so it boosts social return and corporate social responsibility (CSR).

#### **BENEFITS**

- Instant green appearance
- Stimulates biodiversity
- Contributes to a healthier environment
- Improves air quality
- Captures 40 60% of particulate matter
- Provides greenery around construction sites, events and in other temporary fencing
- Plants require little care thanks to the water reservoir