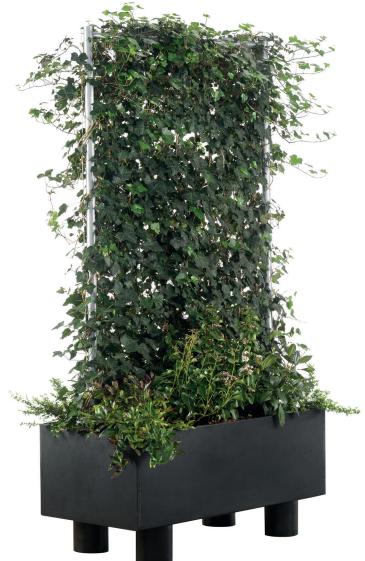

#### DIMENSIONS

The size of the planter is  $123.5 \times 62 \times 51$  cm (L x W x H). The planter is equipped with a water reservoir. The Green Screen and any plants absorb the desired amount of water by capillary action.

#### HEIGHT

The standard Green Screen in the planter is 180 cm high. The total height of an element, including a hedge, is 235 cm. Other dimensions are available on request.

#### WEIGHT

The total weight of a MobiGreenFence element is 220 kg (in maximum saturated condition). A MobiGreenFence is, therefore a stable shield compared to traditional construction site fencing.

#### MATERIAL

The planter is made of black PE100 (polythene). PE100 is resistant to sunlight (UV radiation) and other weather influences and can be left outside permanently.

The metal grid is made of galvanized steel. The planter and metal grid are reusable and fully recyclable.

#### PLANTS

MobiGreenFence is supplied with the Green Screen Hedera helix 'Woerner'. This is a hardy, dark green evergreen plant with varying leaf shapes. MobiGreenFence can optionally be supplied with extra plants, cover plates or birdhouse.