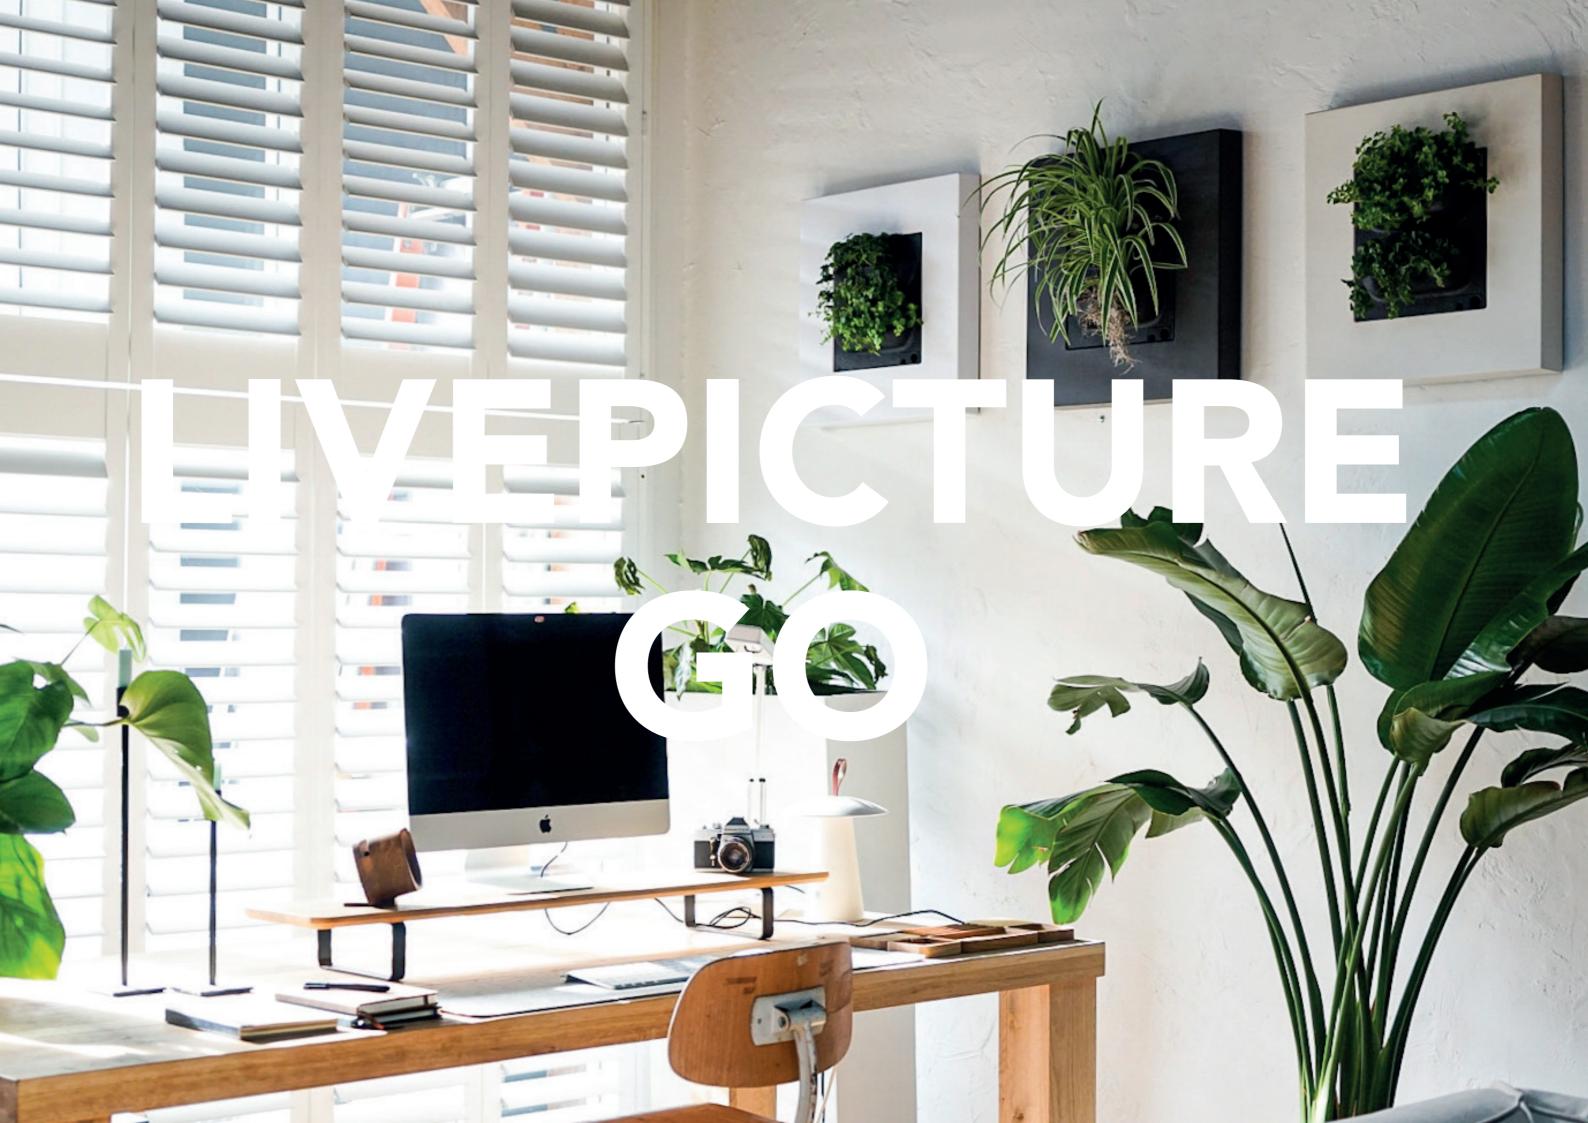

# LIVEPICTURE GO

LivePicture GO offers a playful way of adding vertical greenery to your living, learning or working environment. The tank holds enough to water the plants for  $\pm$  4 weeks. The capillary technology of the plant cassette ensures the plants always have the right amount of water. The LivePicture GO empty indicator shows when the water tank needs to be filled.

### SIMPLE GREEN

The slots of the removable plant cassette are filled with plants based on your own preferences and tastes. LivePicture GO is highly versatile; it can be used indoor and outdoor, in a single or a modular set-up. Create a playful collage using multiple LivePicture GO units. Easily mount the living picture using the two screws and installation template provided.