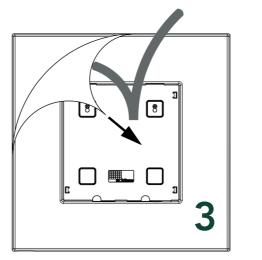

# **INSTALLATION & MAINTENANCE**

ACCO ACCO ACCO Max. P9 3.50°

LivePicture GO installation requires a spirit level, pencil and drill. All wall mounting materials are included. The LivePicture GO comes with a template and instructions and can be easily attached to a vertical surface with two screws. You can fill the slots of the removable plant cassette with plants according to your own preference and taste. Your choice of plants must be made based upon a few factors; location and light levels as to where the LivePicture GO will be installed. View the PlantGuide on our website for tips.