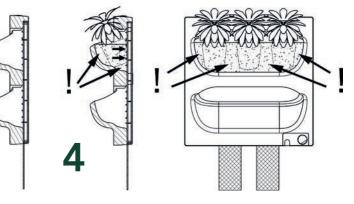

# **INSTALLATION & MAINTENANCE**

ACCO ACCO ACCO Max. P9 3.50°

LivePicture GO installation requires a spirit level, pencil and drill. All wall mounting materials are included. The LivePicture GO comes with a template and instructions and can be easily attached to a vertical surface with two screws. You can fill the slots of the removable plant cassette with plants according to your own preference and taste. Your choice of plants must be made based upon a few factors; location and light levels as to where the LivePicture GO will be installed. View the PlantGuide on our website for tips.