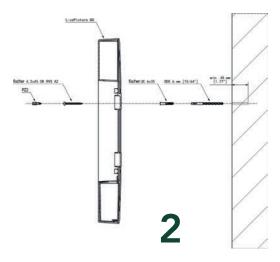

# **INSTALLATION & MAINTENANCE**

ACCO ACCO ACCO Max. P9 3.50°

LivePicture GO installation requires a spirit level, pencil and drill. All wall mounting materials are included. The LivePicture GO comes with a template and instructions and can be easily attached to a vertical surface with two screws. You can fill the slots of the removable plant cassette with plants according to your own preference and taste. Your choice of plants must be made based upon a few factors; location and light levels as to where the LivePicture GO will be installed. View the PlantGuide on our website for tips.