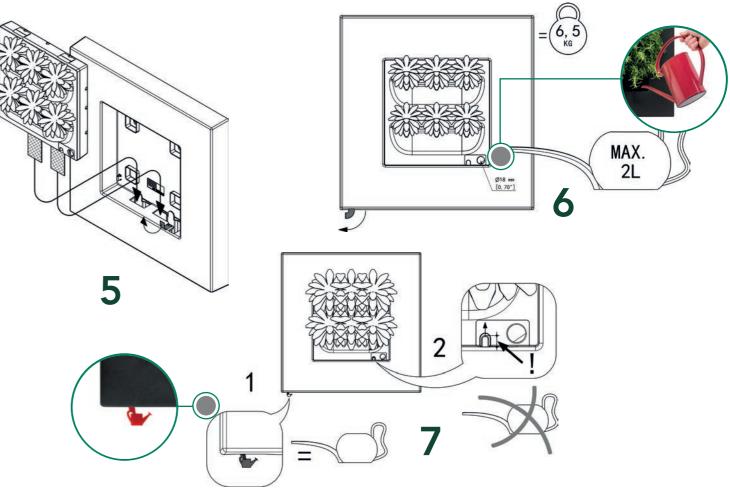

# **INSTALLATION & MAINTENANCE**

ACCO ACCO ACCO Max. P9 3.50°

LivePicture GO installation requires a spirit level, pencil and drill. All wall mounting materials are included. The LivePicture GO comes with a template and instructions and can be easily attached to a vertical surface with two screws. You can fill the slots of the removable plant cassette with plants according to your own preference and taste. Your choice of plants must be made based upon a few factors; location and light levels as to where the LivePicture GO will be installed. View the PlantGuide on our website for tips.

### WATERING

Thanks to the low-maintenance system, the plants remain beautiful and vibrant for many years. The water tank is sufficient to provide the plants with water for approximately  $\pm 4$  weeks. No electricity or a pump is needed, so the LivePicture GO can hang in any desired location. The water empty indicator - indicates when the water reservoir will need to be topped up. The capillary action of the plant cassette provides the plants with the right amount of water. The frame can be cleaned with a soft micro cloth. The use of aggressive cleaning agents is not recommended.