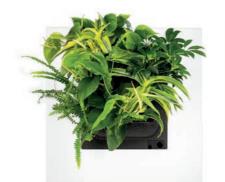

# LIVEPICTURE GO

LivePicture GO offers a playful way of adding vertical greenery to your living, learning or working environment. The tank holds enough to water the plants for  $\pm$  4 weeks. The capillary technology of the plant cassette ensures the plants always have the right amount of water. The LivePicture GO empty indicator shows when the water tank needs to be filled.

### SIMPLE GREEN

The slots of the removable plant cassette are filled with plants based on your own preferences and tastes. LivePicture GO is highly versatile; it can be used indoor and outdoor, in a single or a modular set-up. Create a playful collage using multiple LivePicture GO units. Easily mount the living picture using the two screws and installation template provided.