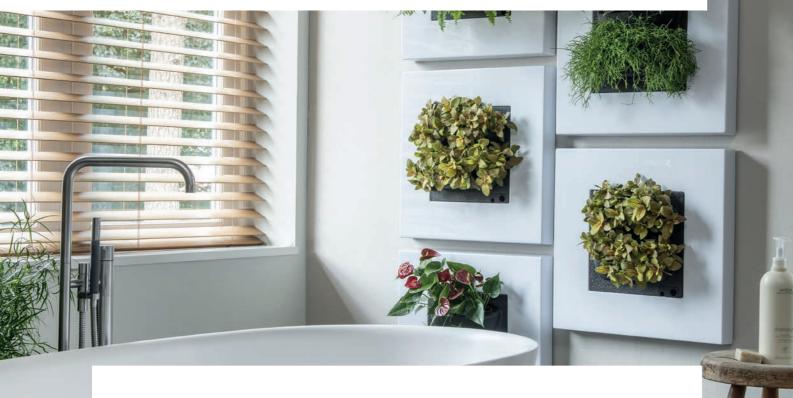

eing Improves the acoustics in a room Interchangeable plant cassettes Sound-dampening effects Water tank for  $\pm 4$  weeks, equipped with full and empty indicators Lowers stress levels Integrated watering system Quick and easy installation For indoors and outdoors\*

# BENEFITS

\*LivePicture GO White can be used outdoors.









### SPECIFICATIONS LIVEPICTURE GO

| Product        | Dimensions (w $x h x d$ ) | 1 |
|----------------|---------------------------|---|
| LivePicture GO | 51.6 x 51.6 x 11.2 cm     |   |

## 1

### AVAILABLE COLOURS



5cm 6cm

Bamboo Black

Other (RAL) colours and personalisation with own logo, design or photo are possible on request.





Number of cassettes Weight (empty) Volume (in litres) 2.7 kg 2 liter

MOBILANE.CO.UK

# **INSTALLATION & MAINTENANCE**







ACCO ACCO ACCO Max. P9 3.50°

LivePicture GO installation requires a spirit level, pencil and drill. All wall mounting materials are included. The LivePicture GO comes with a template and instructions and can be easily attached to a vertical surface with two screws. You can fill the slots of the removable plant cassette with plants according to your own preference and taste. Your choice of plants must be made based upon a few factors; location and light levels as to where the LivePicture GO will be installed. View the PlantGuide on our website for tips.

### WATERING

Thanks to the low-maintenance system, the plants remain beautiful and vibrant for many years. The water tank is sufficient to provide the plants with water for approximately  $\pm 4$  weeks. No electricity or a pump is