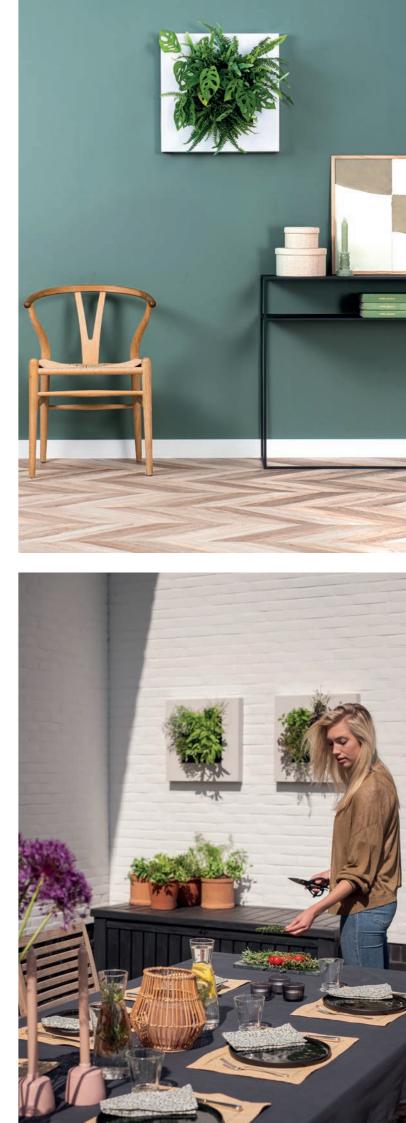

is sufficient to provide the plants with water for approximately  $\pm 4$  weeks. No electricity or a pump is needed, so the LivePicture GO can hang in any desired location. The water empty indicator - indicates when the water reservoir will need to be topped up. The capillary action of the plant cassette provides the plants with the right amount of water. The frame can be cleaned with a soft micro cloth. The use of aggressive cleaning agents is not recommended.

### PRUNING

Pruning of the plants in the cassettes can be done throughout the year. Pruning dead or unhealthy material will encourage new growth. The planting becomes more compact, fuller and retains its fresh appearance when regularly pruned.









MOBILANE.CO.UK

# REFERENCES AND APPLICATIONS



RESIDENTIAL



RESIDENTIAL