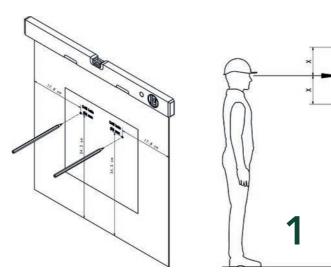

# **INSTALLATION & MAINTENANCE**

ACCO ACCO ACCO Max. P9 3.50°

LivePicture GO installation requires a spirit level, pencil and drill. All wall mounting materials are included. The LivePicture GO comes with a template and instructions and can be easily attached to a vertical surface with two screws. You can fill the slots of the removable plant cassette with plants according to your own preference and taste. Your choice of plants must be made based upon a few factors; location and light levels as to where the LivePicture GO will be installed. View the PlantGuide on our website for tips.