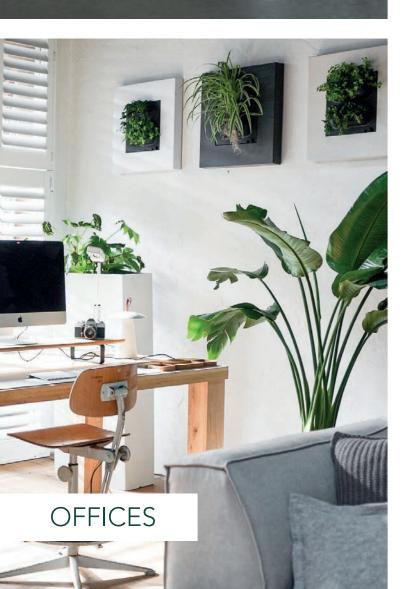

for many years. The water tank is sufficient to provide the plants with water for approximately  $\pm 4$  weeks. No electricity or a pump is needed, so the LivePicture GO can hang in any desired location. The water empty indicator - indicates when the water reservoir will need to be topped up. The capillary action of the plant cassette provides the plants with the right amount of water. The frame can be cleaned with a soft micro cloth. The use of aggressive cleaning agents is not recommended.

### PRUNING

Pruning of the plants in the cassettes can be done throughout the year. Pruning dead or unhealthy material will encourage new growth. The planting becomes more compact, fuller and retains its fresh appearance when regularly pruned.









MOBILANE.CO.UK

# REFERENCES AND APPLICATIONS



RESIDENTIAL



RESIDENTIAL