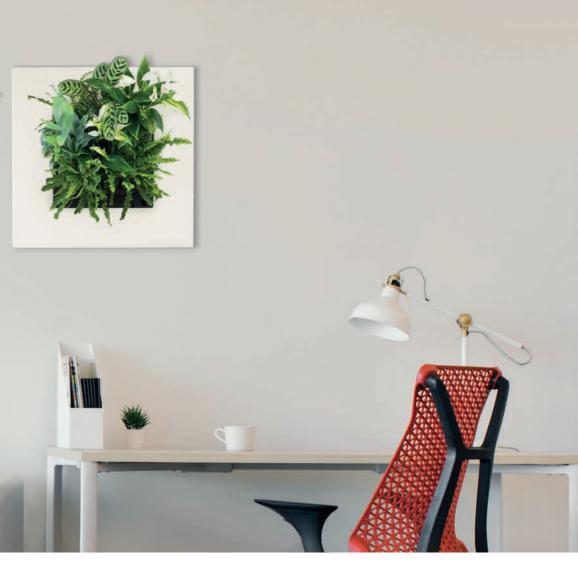

# **INSTALLATION & MAINTENANCE**

ACCO ACCO ACCO Max. P9 3.50°

LivePicture GO installation requires a spirit level, pencil and drill. All wall mounting materials are included. The LivePicture GO comes with a template and instructions and can be easily attached to a vertical surface with two screws. You can fill the slots of the removable plant cassette with plants according to your own preference and taste. Your choice of plants must be made based upon a few factors; location and light levels as to where the LivePicture GO will be installed. View the PlantGuide on our website for tips.

### WATERING

Thanks to the low-maintenance system, the plants remain beautiful and vibrant for many years. The water tank is sufficient to provide the plants with water for approximately  $\pm 4$  weeks. No electricity or a pump is needed, so the LivePicture GO can hang in any desired location. The water empty indicator - indicates when the water reservoir will need to be topped up. The capillary action of the plant cassette provides the plants with the right amount of water. The frame can be cleaned with a soft micro cloth. The use of aggressive cleaning agents is not recommended.