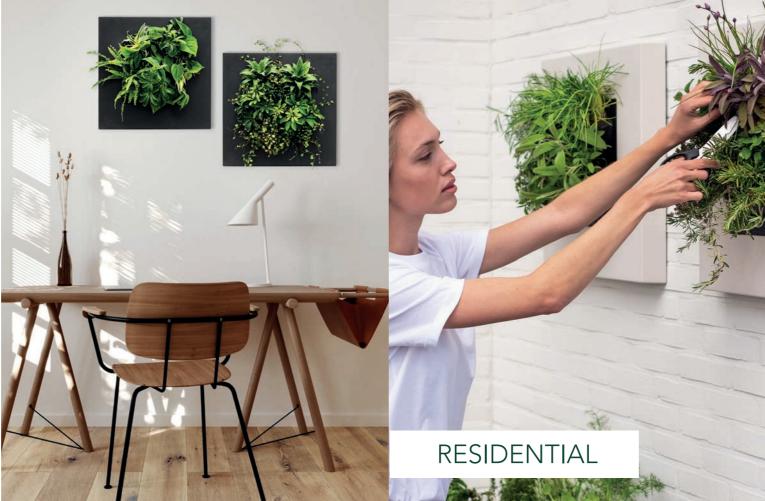

The water tank is sufficient to provide the plants with water for approximately  $\pm 4$  weeks. No electricity or a pump is needed, so the LivePicture GO can hang in any desired location. The water empty indicator - indicates when the water reservoir will need to be topped up. The capillary action of the plant cassette provides the plants with the right amount of water. The frame can be cleaned with a soft micro cloth. The use of aggressive cleaning agents is not recommended.

### PRUNING

Pruning of the plants in the cassettes can be done throughout the year. Pruning dead or unhealthy material will encourage new growth. The planting becomes more compact, fuller and retains its fresh appearance when regularly pruned.









MOBILANE.CO.UK

# REFERENCES AND APPLICATIONS



RESIDENTIAL



RESIDENTIAL