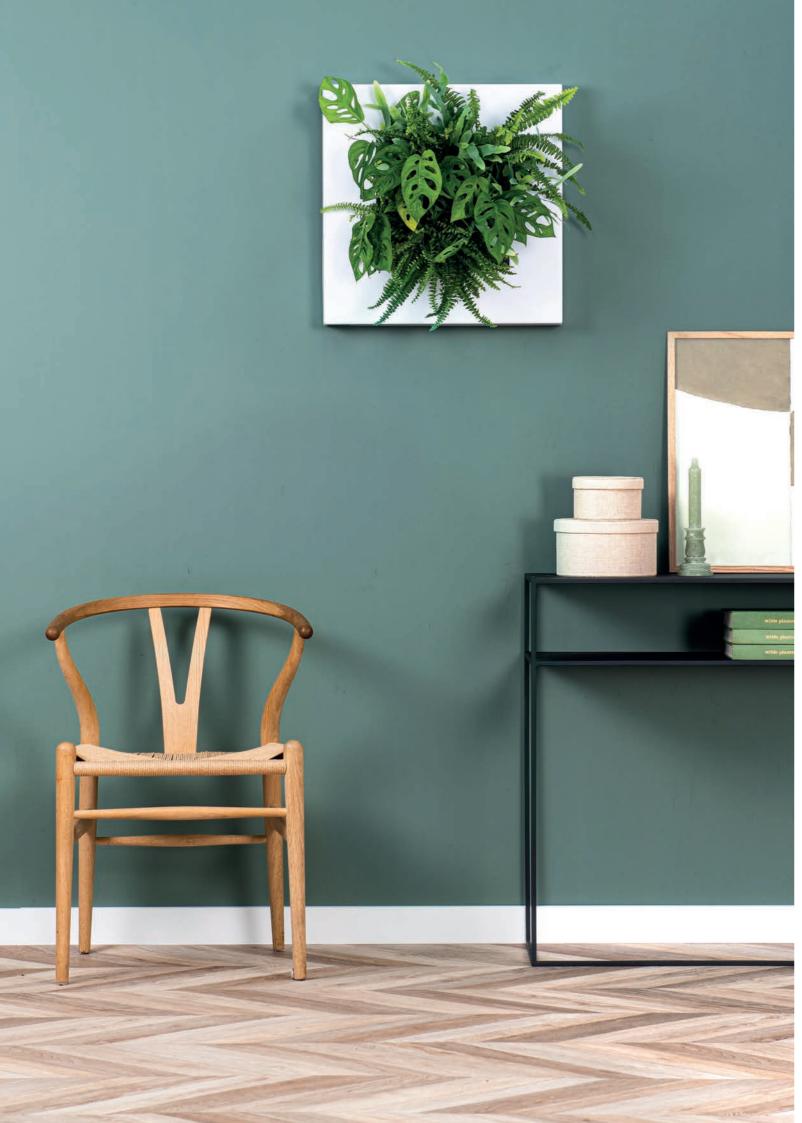

# LIVEPICTURE GO

LivePicture GO offers a playful way of adding vertical greenery to your living, learning or working environment. The tank holds enough to water the plants for  $\pm$  4 weeks. The capillary technology of the plant cassette ensures the plants always have the right amount of water. The LivePicture GO empty indicator shows when the water tank needs to be filled.

### SIMPLE GREEN

The slots of the removable plant cassette are filled with plants based on your own preferences and tastes. LivePicture GO is highly versatile; it can be used indoor and outdoor, in a single or a modular set-up. Create a playful collage using multiple LivePicture GO units. Easily mount the living picture using the two screws and installation template provided.

# REFERENCES AND APPLICATIONS

RESIDENTIAL

RESIDENTIAL