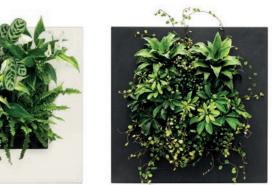

### LIVEPICTURE GO BAMBOO

LivePicture GO Bamboo is made of sustainable bamboo fibres. Bamboo is a natural and sustainable material and has a low environmental impact. Bamboo is biodegradable and 100% recyclable. This natural and sustainable material ensures that any LivePicture GO is unique. Not only the plants, but the frame also makes the LivePicture GO Bamboo green.

### AVAILABLE COLOURS

5cm 6cm

Bamboo Black

Other (RAL) colours and personalisation with own logo, design or photo are possible on request.

Number of cassettes Weight (empty) Volume (in litres) 2.7 kg 2 liter