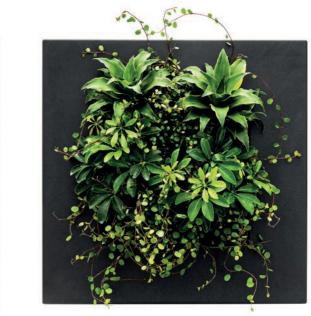

# LIVEPICTURE GO

LivePicture GO offers a playful way of adding vertical greenery to your living, learning or working environment. The tank holds enough to water the plants for  $\pm$  4 weeks. The capillary technology of the plant cassette ensures the plants always have the right amount of water. The LivePicture GO empty indicator shows when the water tank needs to be filled.

### SIMPLE GREEN

The slots of the removable plant cassette are filled with plants based on your own preferences and tastes. LivePicture GO is highly versatile; it can be used indoor and outdoor, in a single or a modular set-up. Create a playful collage using multiple LivePicture GO units. Easily mount the living picture using the two screws and installation template provided.