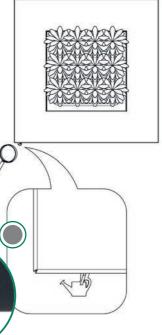

#### WATERING

Due to the low maintenance system, the plants stay beautiful and lively for many years. The water reservoir is sufficient to provide the plants with water for 4-6 weeks. The LivePicture can be installed in any desired location since no electricity or pump is required. The empty indicator indicates when the water reservoir needs to be filled with water. The capillary action of the plant cassettes provides the plants with the right amount of water. The frame can be cleaned with a soft microfibre cloth and mild soap. The use of aggressive cleaning products is not recommended.