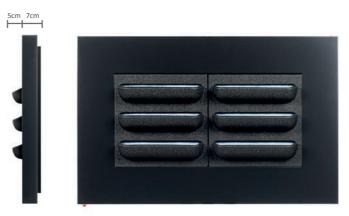

#### AVAILABLE COLOURS

The LivePicture is available in white (RAL 9003) and black (RAL 9004) as a standard and can be supplied in any RAL colour on request. Custom

LivePicture 4

LivePicture 3

MOBILANE.CO.UK