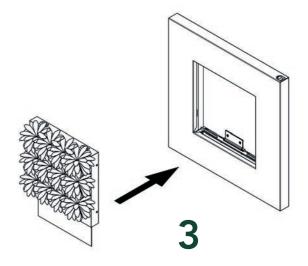

### LIVEPICTURE

LivePicture embodies innovation, design and landscaping to deliver stunning effects. The frame includes an integrated watering system with reservoir to ensure that the plants are provided with water for four to six weeks. The innovative patented construction requires no electrical connection. LivePicture can be easily and quickly mounted on any wall using just a few screws.

### **INSTALLATION & MAINTENANCE**

5

For installing the LivePicture, a level, pencil, and drill are required. All mounting materials are supplied. The LivePicture comes with instructions and can be easily mounted on a vertical surface with a few screws. The slots of the removable plant cassettes can be planted according to your own preference and taste. The choice of plants is dependent on the location where the LivePicture is placed. Have a look at our PlantGuide at our website for tips.