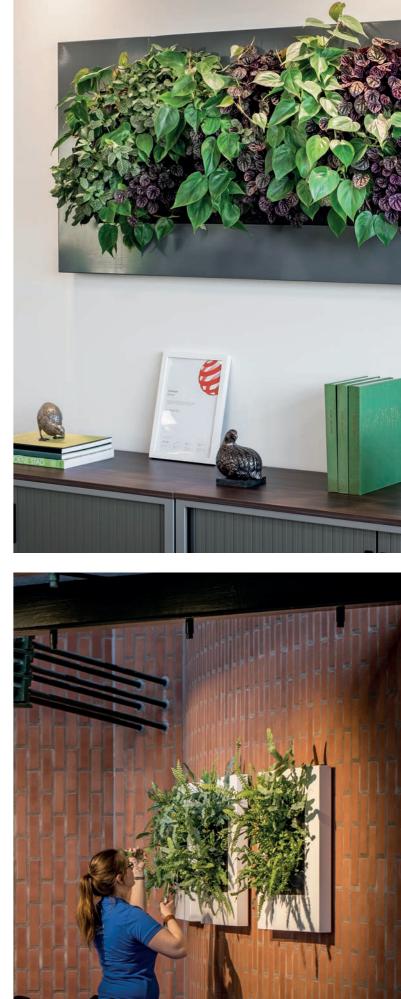

### LIVEPICTURE

LivePicture embodies innovation, design and landscaping to deliver stunning effects. The frame includes an integrated watering system with reservoir to ensure that the plants are provided with water for four to six weeks. The innovative patented construction requires no electrical connection. LivePicture can be easily and quickly mounted on any wall using just a few screws.

#### SPACE-SAVING

LivePicture is a stylish and space-saving solution to include plants in any interior environment. Rooms with limited space for plant pots will benefit from the wall-mounted placement of LivePicture. LivePicture requires minimal maintenance.

### **INSTALLATION & MAINTENANCE**

5

For installing the LivePicture, a level, pencil, and drill are required. All mounting materials are supplied. The LivePicture comes with instructions and can be easily mounted on a vertical surface with a few screws. The slots of the removable plant cassettes can be planted according to your own preference and taste. The choice of plants is dependent on the location where the LivePicture is placed. Have a look at our PlantGuide at our website for tips.

#### WATERING

Due to the low maintenance system, the plants stay beautiful and lively for many years. The water reservoir is sufficient to provide the plants with water for 4-6 weeks. The LivePicture can be installed in any desired location since no electricity or pump is required. The empty indicator indicates when the water reservoir needs to be filled with water. The capillary action of the plant cassettes provides the plants with the right amount of water. The frame can be cleaned with a soft microfibre cloth and mild soap. The use of aggressive cleaning products is not recommended.