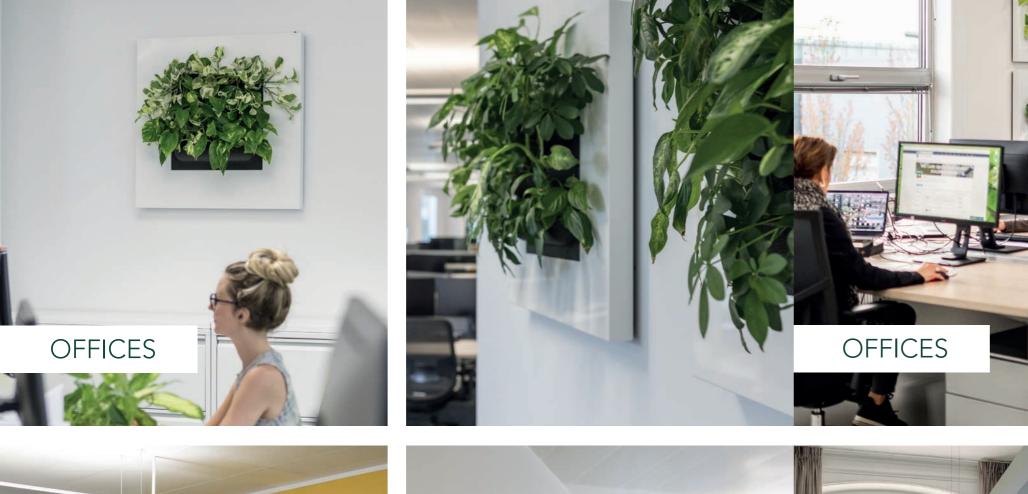

ly for many years. The water reservoir is sufficient to provide the plants with water for 4-6 weeks. The LivePicture can be installed in any desired location since no electricity or pump is required. The empty indicator indicates when the water reservoir needs to be filled with water. The capillary action of the plant cassettes provides the plants with the right amount of water. The frame can be cleaned with a soft microfibre cloth and mild soap. The use of aggressive cleaning products is not recommended.

#### PRUNING

Pruning of the plants in the cassettes can be done throughout the year. By pruning the dead or unhealthy parts, new growth is stimulated. The planting becomes more compact, fuller and retains its fresh appearance.













MOBILANE.CO.UK

# REFERENCES AND APPLICATIONS