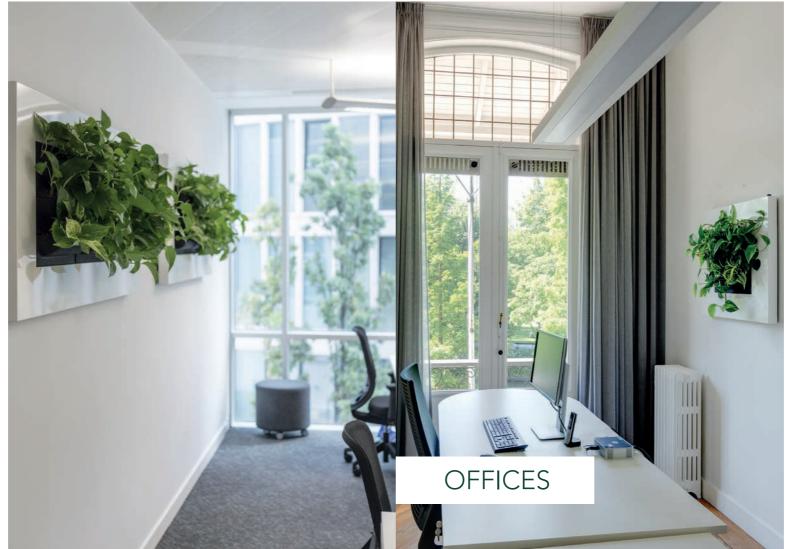

or many years. The water reservoir is sufficient to provide the plants with water for 4-6 weeks. The LivePicture can be installed in any desired location since no electricity or pump is required. The empty indicator indicates when the water reservoir needs to be filled with water. The capillary action of the plant cassettes provides the plants with the right amount of water. The frame can be cleaned with a soft microfibre cloth and mild soap. The use of aggressive cleaning products is not recommended.

#### PRUNING

Pruning of the plants in the cassettes can be done throughout the year. By pruning the dead or unhealthy parts, new growth is stimulated. The planting becomes more compact, fuller and retains its fresh appearance.













MOBILANE.CO.UK

# REFERENCES AND APPLICATIONS