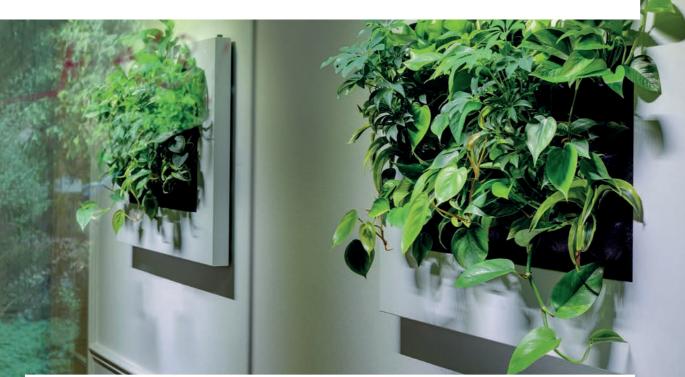

pty) | Volume (in litres) |
|---------------|------------------------|---------------------|----------------|--------------------|
| LivePicture 1 | 72 x 72 x 7 cm         | 1                   | 12.0 kg        | 14 liter           |
| LivePicture 2 | 112 x 72 x 7 cm        | 2                   | 16.6 kg        | 19 liter           |
| LivePicture 3 | 152 x 72 x 7 cm        | 3                   | 21.1 kg        | 24 liter           |
| LivePicture 4 | 192 x 72 x 7 cm        | 4                   | 25.5 kg        | 29 liter           |

#### AVAILABLE COLOURS



The LivePicture is available in white (RAL 9003) and black (RAL 9004) as a standard and can be supplied in any RAL colour on request. Custom





LivePicture 4



LivePicture 3

MOBILANE.CO.UK

### **INSTALLATION & MAINTENANCE**





5

For installing the LivePicture, a level, pencil, and drill are required. All mounting materials are supplied. The LivePicture comes with instructions and can be easily mounted on a vertical surface with a few screws. The slots of the removable plant cassettes can be planted according to your own preference and taste. The choice of plants is dependent on the location where the LivePicture is placed. Have a look at our PlantGuide at our website for tips.

#### WATERING

Due to the low maintenance system, the plants stay beautiful and lively for many years. The water reservoir is sufficient to provide the plants with water for 4-6 weeks. The LivePicture can be installed in any desired location since no electricity or pump is required. The empty indicator indicates when the water reserv