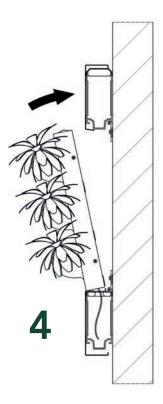

### **INSTALLATION & MAINTENANCE**

5

For installing the LivePicture, a level, pencil, and drill are required. All mounting materials are supplied. The LivePicture comes with instructions and can be easily mounted on a vertical surface with a few screws. The slots of the removable plant cassettes can be planted according to your own preference and taste. The choice of plants is dependent on the location where the LivePicture is placed. Have a look at our PlantGuide at our website for tips.

#### PRUNING

Pruning of the plants in the cassettes can be done throughout the year. By pruning the dead or unhealthy parts, new growth is stimulated. The planting becomes more compact, fuller and retains its fresh appearance.