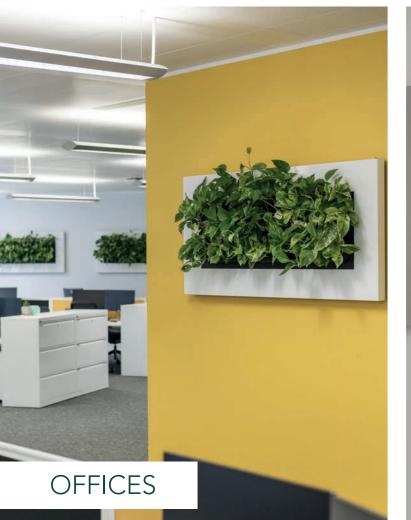

for many years. The water reservoir is sufficient to provide the plants with water for 4-6 weeks. The LivePicture can be installed in any desired location since no electricity or pump is required. The empty indicator indicates when the water reservoir needs to be filled with water. The capillary action of the plant cassettes provides the plants with the right amount of water. The frame can be cleaned with a soft microfibre cloth and mild soap. The use of aggressive cleaning products is not recommended.

#### PRUNING

Pruning of the plants in the cassettes can be done throughout the year. By pruning the dead or unhealthy parts, new growth is stimulated. The planting becomes more compact, fuller and retains its fresh appearance.













MOBILANE.CO.UK

# REFERENCES AND APPLICATIONS