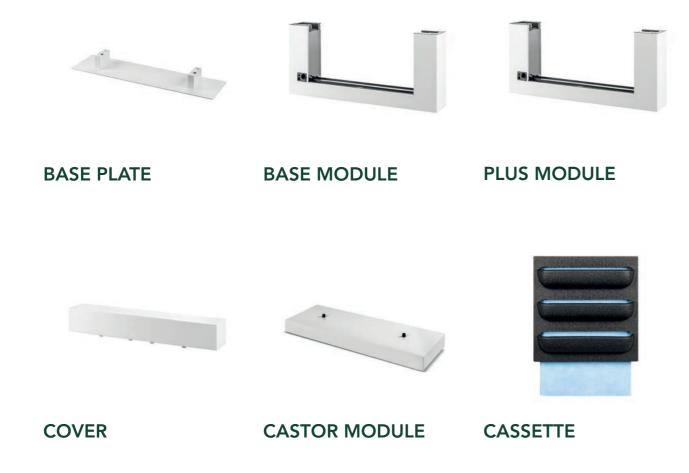

Takes up little space

**LIVEDIVIDER PLUS 1** 

**LIVEDIVIDER PLUS 2** 

**LIVEDIVIDER PLUS 3** 

The LiveDivider PLUS 1 consists of a base plate, a base module and a cover.

The LiveDivider PLUS 2 consists of a base plate, a base module, a plus module and a cover.

The LiveDivider PLUS 3 consists of a base plate, a base module, two plus modules and a cover.

# PARTS