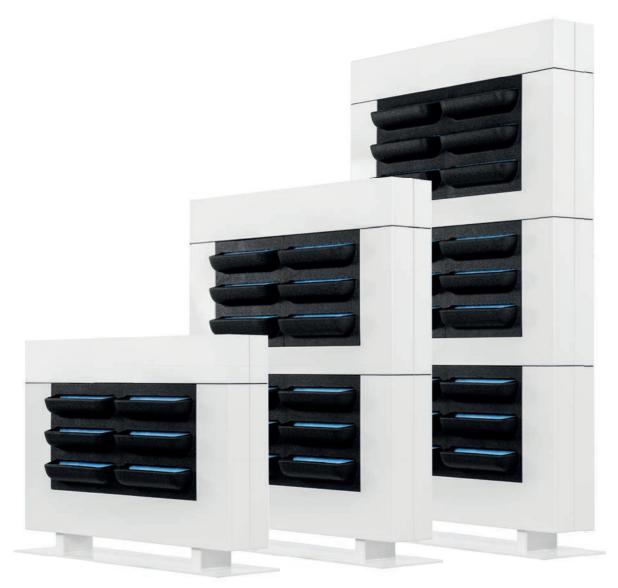

#### A CLEVER STACKABLE SYSTEM

LiveDivider PLUS is a unique modular system in which one, two or three modules with interchangeable cassettes that serve as planters are vertically stacked on top of each other. This makes the LiveDivider PLUS a highly flexible, space-saving room divider with extensive possibilities in terms of application.

Takes up little space

**LIVEDIVIDER PLUS 1** 

**LIVEDIVIDER PLUS 2** 

**LIVEDIVIDER PLUS 3** 

The LiveDivider PLUS 1 consists of a base plate, a base module and a cover.

The LiveDivider PLUS 2 consists of a base plate, a base module, a plus module and a cover.

The LiveDivider PLUS 3 consists of a base plate, a base module, two plus modules and a cover.

# **SPECIFICATIONS LIVEDIVIDER PLUS**

| Description        | Dimensions (W x H x D) | Number of cassettes | Weight (empty) | Content in litres |
|--------------------|------------------------|---------------------|----------------|-------------------|
| LiveDivider PLUS 1 | 112 x 81 x 19 cm       | 4                   | 57.4 kg        | 17.5 Litres       |
| LiveDivider PLUS 2 | 112 x 131 x 19 cm      | 8                   | 76.0 kg        | 35 Litres         |
| LiveDivider PLUS 3 | 112 x 180.5 x 19 cm    | 12                  | 94.6 kg        | 52.5 Litres       |