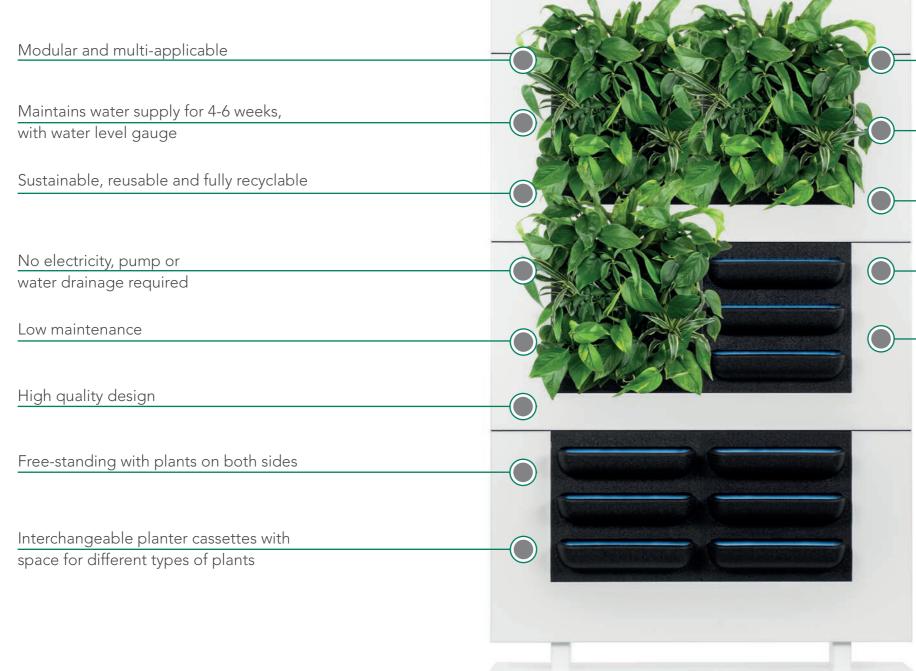

#### A CLEVER STACKABLE SYSTEM

LiveDivider PLUS is a unique modular system in which one, two or three modules with interchangeable cassettes that serve as planters are vertically stacked on top of each other. This makes the LiveDivider PLUS a highly flexible, space-saving room divider with extensive possibilities in terms of application.

#### **HEALTHY INDOOR CLIMATE**

The plants on both sides of the room divider absorb ambient noise and improve the indoor climate by producing oxygen and absorbing carbon dioxide and pollutant particles. The plants get their water from an internal water buffering system that makes use of capillary action. This ensures that the plants are constantly supplied with water for four to six weeks. The system works without electricity or batteries.

# UNIQUE FEATURES