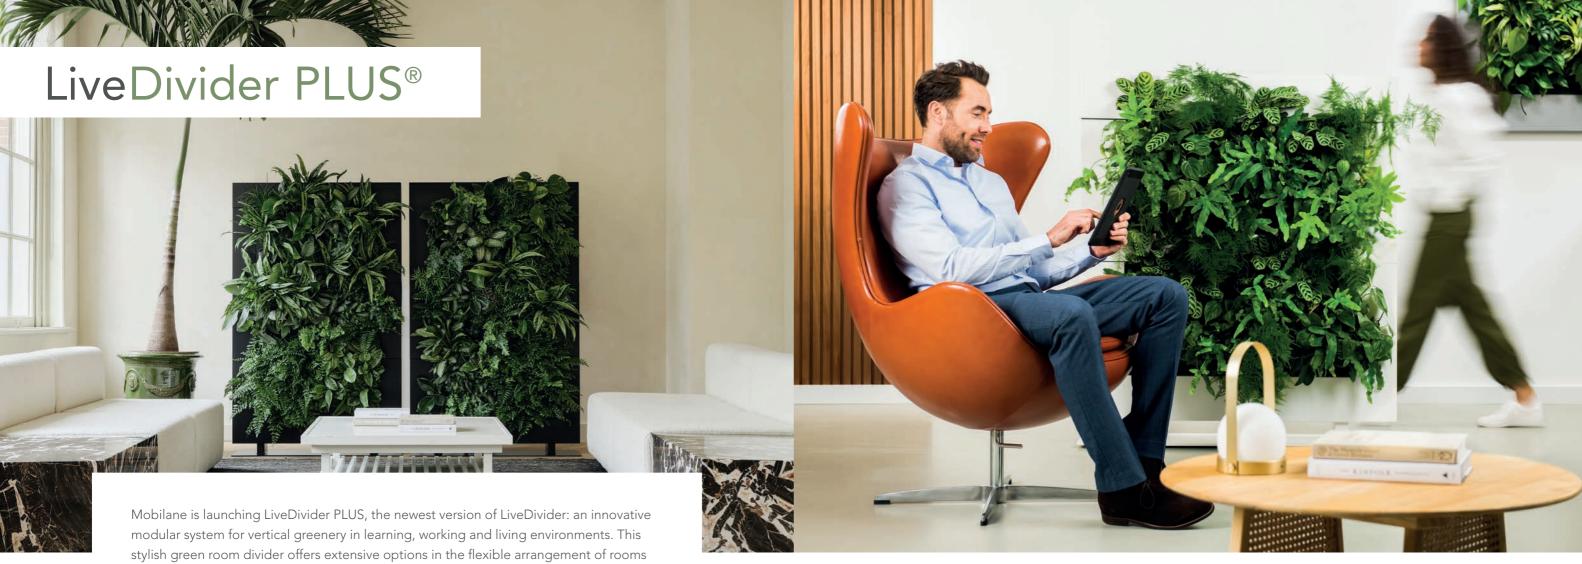

modular system for vertical greenery in learning, working and living environments. This stylish green room divider offers extensive options in the flexible arrangement of rooms to create exactly the amount of privacy and distance required, while retaining the room's open aspect. The room divider's warm, bright and sustainable appeal makes it a perfect solution for waiting rooms, meeting rooms and flexible workspaces.

#### A CLEVER STACKABLE SYSTEM

LiveDivider PLUS is a unique modular system in which one, two or three modules with interchangeable cassettes that serve as planters are vertically stacked on top of each other. This makes the LiveDivider PLUS a highly flexible, space-saving room divider with extensive possibilities in terms of application.