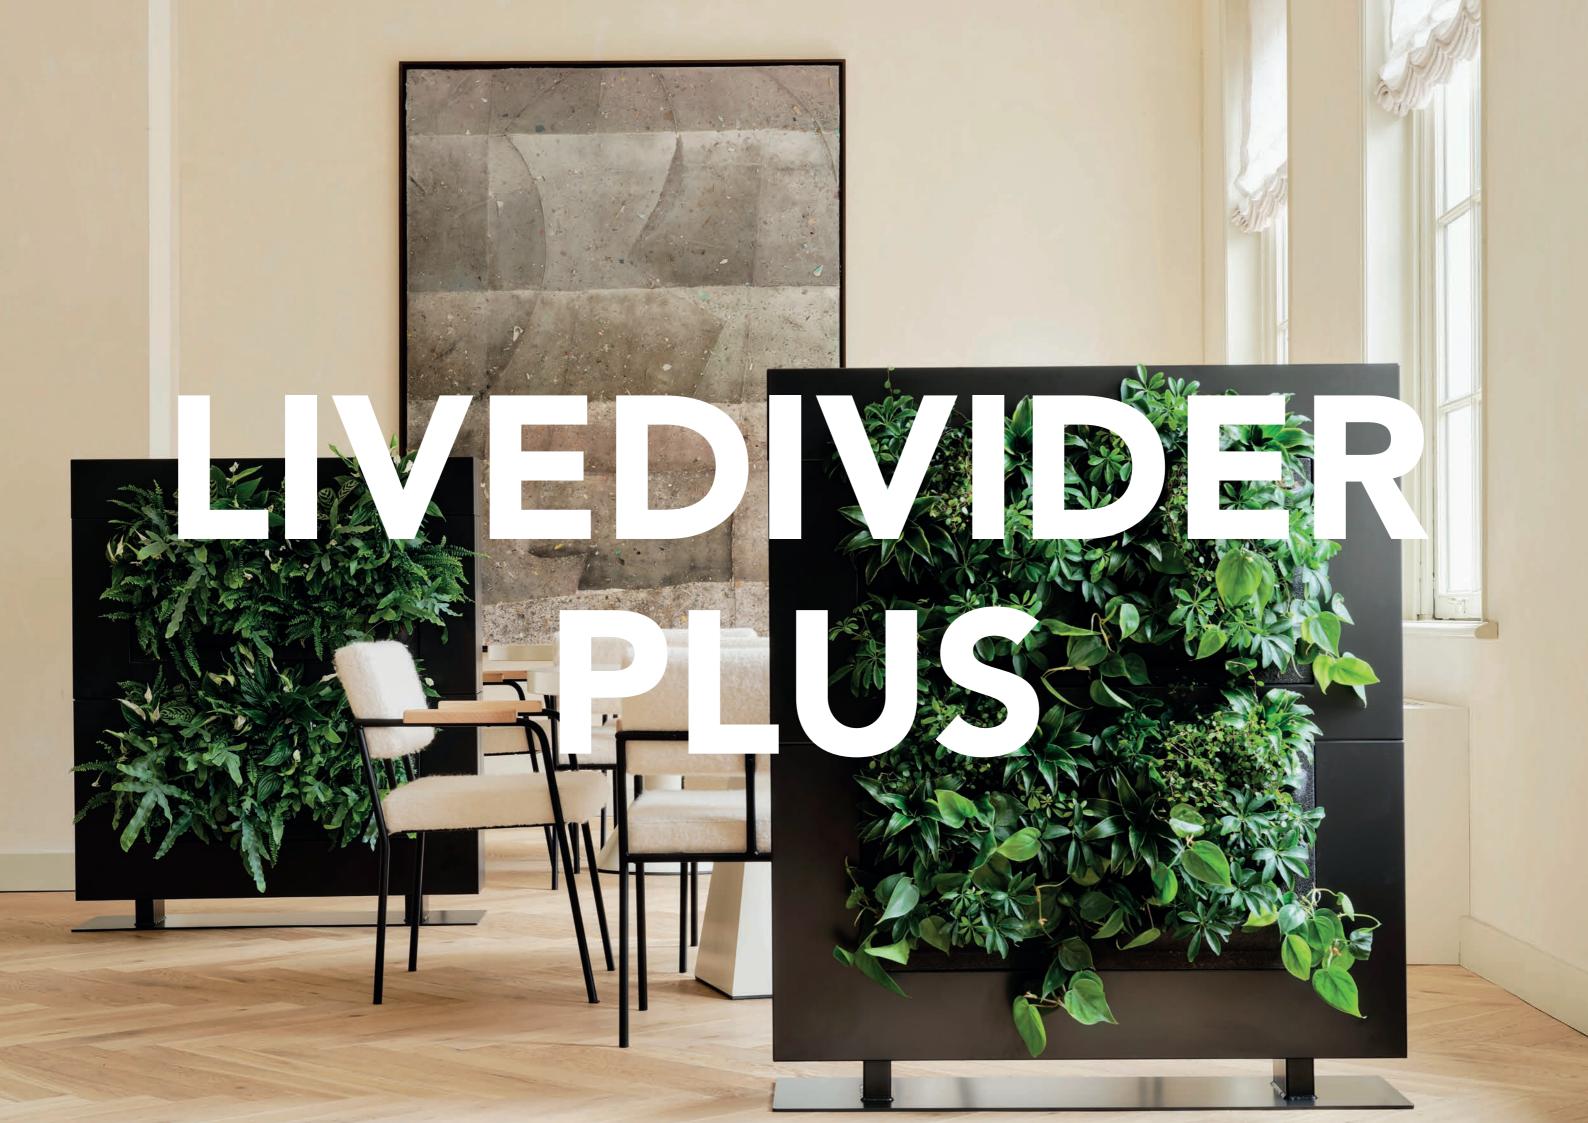

modular system for vertical greenery in learning, working and living environments. This stylish green room divider offers extensive options in the flexible arrangement of rooms to create exactly the amount of privacy and distance required, while retaining the room's open aspect. The room divider's warm, bright and sustainable appeal makes it a perfect solution for waiting rooms, meeting rooms and flexible workspaces.