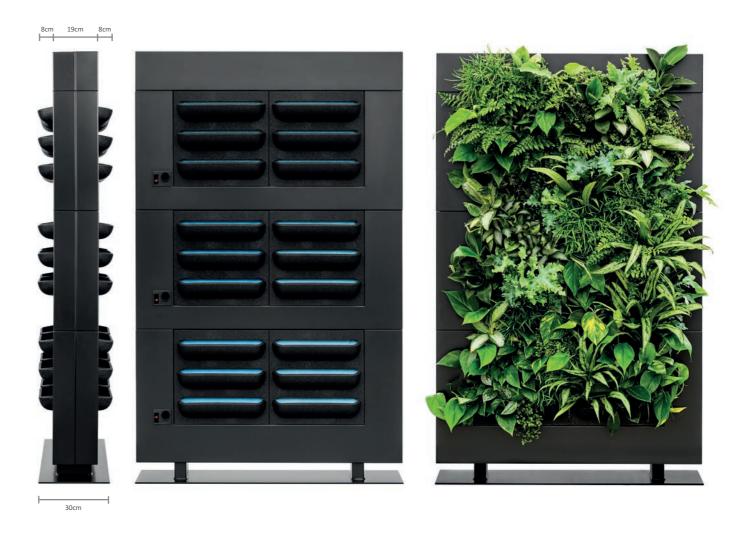

## LIVEDIVIDER PLUS MATERIALS

**Cassettes**: the front of the cassettes is made of air permeable Expanded Polypropylene (EPP). The backside is made of polypropylene (PP). The cassettes are fitted with capillary microfibre textile woven from 80% polyester and 20% polyamide. All materials can be reused and are fully recyclable.

**Frame:** the base plate and frame are made of powder-coated steel and are fully recyclable.

**Tank:** the tank which holds the water for the LiveDivider PLUS is made of polyvinyl chloride (PVC) and is fully recyclable.

**Plants:** the plants used in the pre-cultivated cassettes in the LiveDivider PLUS are grown at the Dartplant production site working according to 'On the way to PlanetProof' certification. This independent quality mark proves that the plants for the LiveDivider PLUS have been produced more sustainably and are therefore a better choice for nature, climate and animals. The online Mobilane PlantGuide gives an overview of selected plant species that are recommended for planting the LiveDivider PLUS.

# **SPECIFICATIONS LIVEDIVIDER PLUS**

| Description        | Dimensions (W x H x D) | Number of cassettes | Weight (empty) | Content in litres |
|--------------------|------------------------|---------------------|----------------|-------------------|
| LiveDivider PLUS 1 | 112 x 81 x 19 cm       | 4                   | 57.4 kg        | 17.5 Litres       |
| LiveDivider PLUS 2 | 112 x 131 x 19 cm      | 8                   | 76.0 kg        | 35 Litres         |
| LiveDivider PLUS 3 | 112 x 180.5 x 19 cm    | 12                  | 94.6 kg        | 52.5 Litres       |