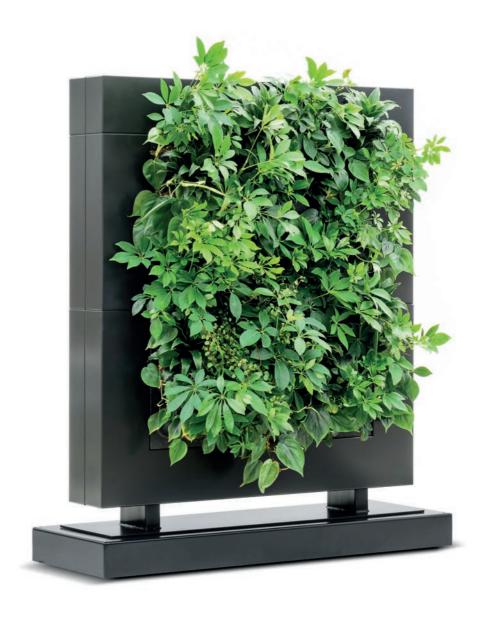

modular system for vertical greenery in learning, working and living environments. This stylish green room divider offers extensive options in the flexible arrangement of rooms to create exactly the amount of privacy and distance required, while retaining the room's open aspect. The room divider's warm, bright and sustainable appeal makes it a perfect solution for waiting rooms, meeting rooms and flexible workspaces.

#### A CLEVER STACKABLE SYSTEM

LiveDivider PLUS is a unique modular system in which one, two or three modules with interchangeable cassettes that serve as planters are vertically stacked on top of each other. This makes the LiveDivider PLUS a highly flexible, space-saving room divider with extensive possibilities in terms of application.