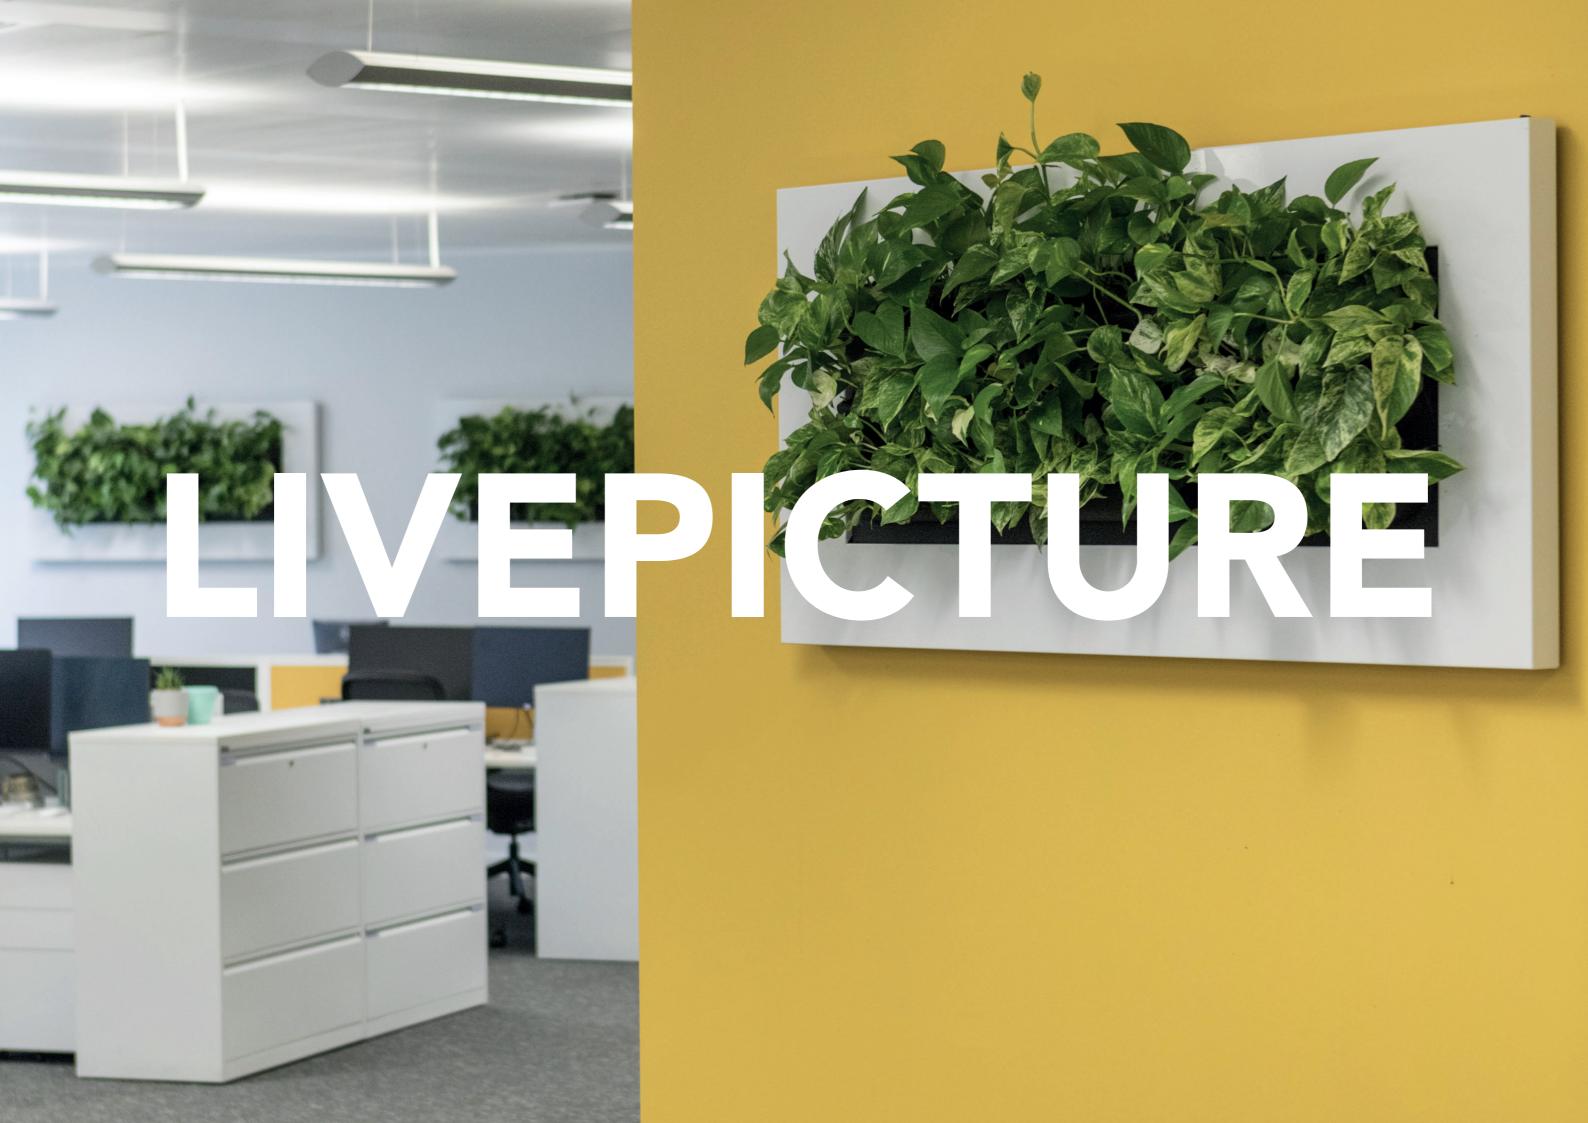

### LIVEPICTURE

LivePicture embodies innovation, design and landscaping to deliver stunning effects. The frame includes an integrated watering system with reservoir to ensure that the plants are provided with water for four to six weeks. The innovative patented construction requires no electrical connection. LivePicture can be easily and quickly mounted on any wall using just a few screws.

#### SPACE-SAVING

LivePicture is a stylish and space-saving solution to include plants in any interior environment. Rooms with limited space for plant pots will benefit from the wall-mounted placement of LivePicture. LivePicture requires minimal maintenance.