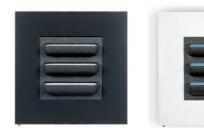

#### AVAILABLE COLOURS

The LivePicture is available in white (RAL 9003) and black (RAL 9004) as a standard and can be supplied in any RAL colour on request. Custom

LivePicture 4

LivePicture 3

MOBILANE.COM