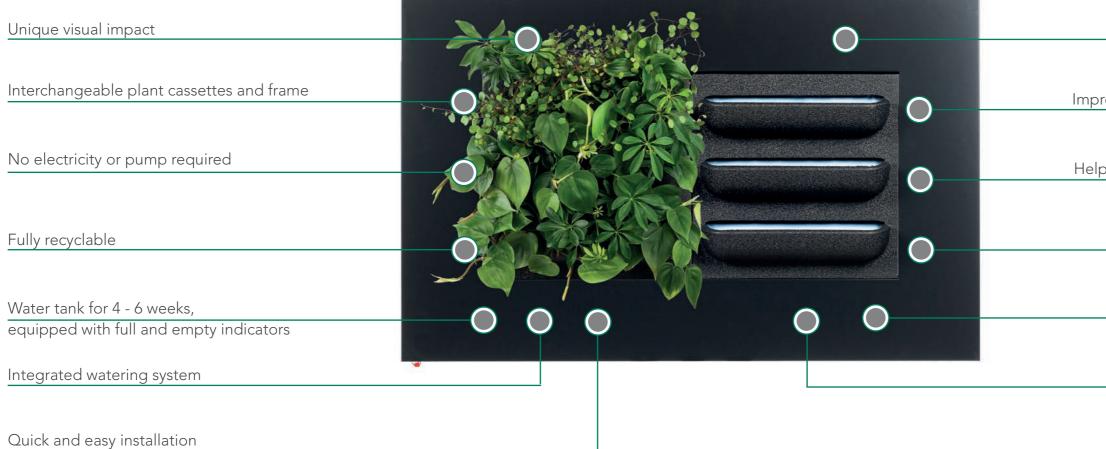

## UNIQUE FEATURES

## BENEFITS

Vertical greenery takes up little space

Improves the indoor climate and air quality

Helps increase concentration, productivity and general well-being

Improves the acoustics in a room

Sound-dampening effects

Lowers stress levels

LivePicture 2

#### WATERING

Due to the low maintenance system, the plants stay beautiful and lively for many years. The water reservoir is sufficient to provide the plants with water for 4-6 weeks. The LivePicture can be installed in any desired location since no electricity or pump is required. The empty indicator indicates when the water reservoir needs to be filled with water. The capillary action of the plant cassettes provides the plants with the right amount of water. The frame can be cleaned with a soft microfibre cloth and mild soap. The use of aggressive cleaning products is not recommended.