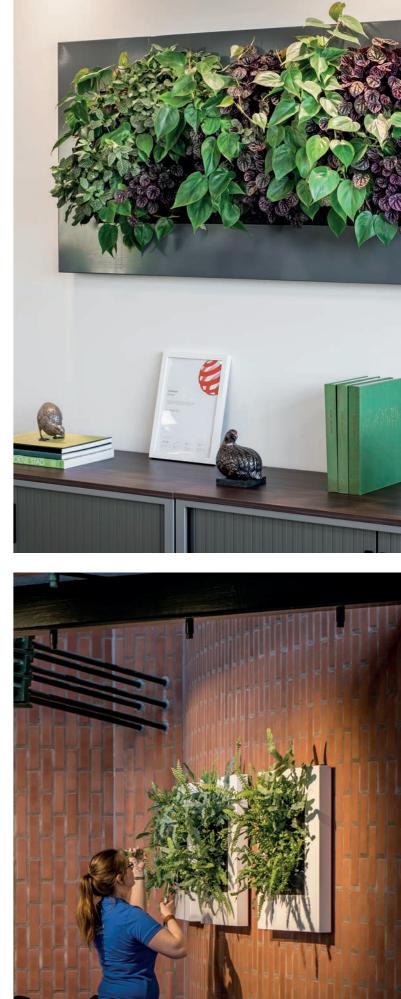

### LIVEPICTURE

LivePicture embodies innovation, design and landscaping to deliver stunning effects. The frame includes an integrated watering system with reservoir to ensure that the plants are provided with water for four to six weeks. The innovative patented construction requires no electrical connection. LivePicture can be easily and quickly mounted on any wall using just a few screws.

#### SPACE-SAVING

LivePicture is a stylish and space-saving solution to include plants in any interior environment. Rooms with limited space for plant pots will benefit from the wall-mounted placement of LivePicture. LivePicture requires minimal maintenance.

# REFERENCES AND APPLICATIONS