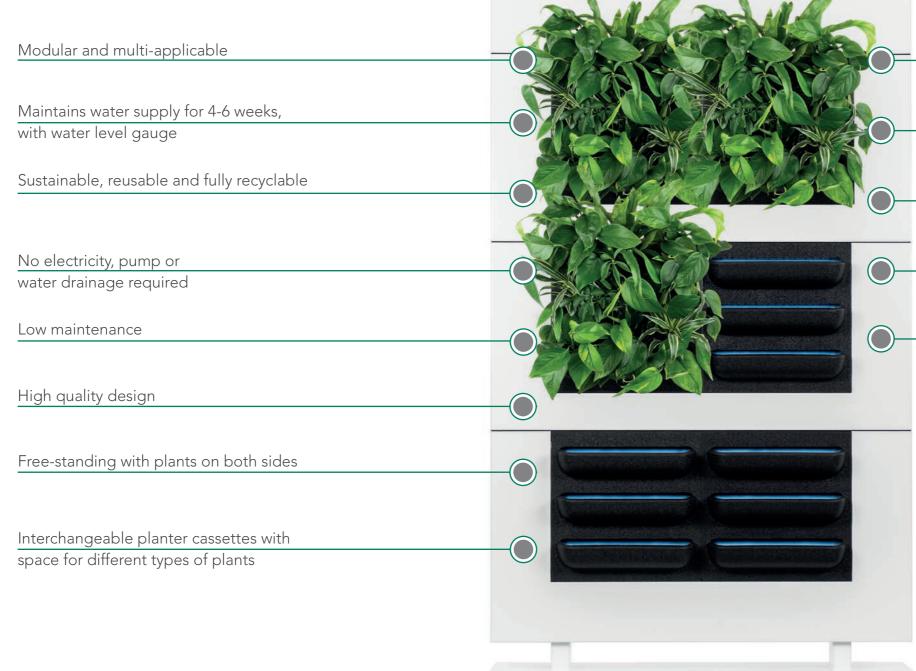

#### A CLEVER STACKABLE SYSTEM

LiveDivider PLUS is a unique modular system in which one, two or three modules with interchangeable cassettes that serve as planters are vertically stacked on top of each other. This makes the LiveDivider PLUS a highly flexible, space-saving room divider with extensive possibilities in terms of application.

#### **HEALTHY INDOOR CLIMATE**

The plants on both sides of the room divider absorb ambient noise and improve the indoor climate by producing oxygen and absorbing carbon dioxide and pollutant particles. The plants get their water from an internal water buffering system that makes use of capillary action. This ensures that the plants are constantly supplied with water for four to six weeks. The system works without electricity or batteries.

## LIVEDIVIDER PLUS MATERIALS

**Cassettes**: the front of the cassettes is made of air permeable Expanded Polypropylene (EPP). The backside is made of polypropylene (PP). The cassettes are fitted with capillary microfibre textile woven from 80% polyester and 20% polyamide. All materials can be reused and are fully recyclable.

**Frame:** the base plate and frame are made of powder-coated steel and are fully recyclable.

**Tank:** the tank which holds the water for the LiveDivider PLUS is made of polyvinyl chloride (PVC) and is fully recyclable.