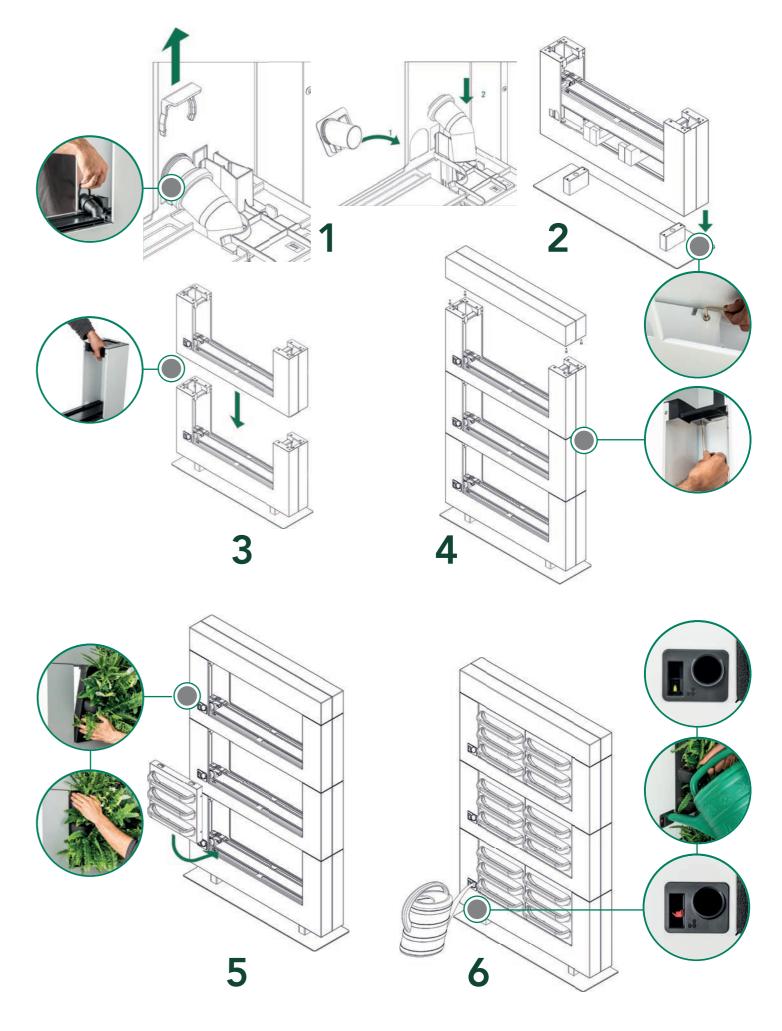

# INSTALLATION & MAINTENANCE

## **RECOMMENDATIONS**

- LiveDivider PLUS consists of a base module that can be expanded with one or two Plus modules as required. Two people are required for fast and proper installation of a LiveDivider PLUS.
- For optimal plant growth, it is recommend to use fertilizer like LiveFeed and to install the LiveDivider PLUS in a location with sufficient natural light.
- Each module has its own filling opening for watering.