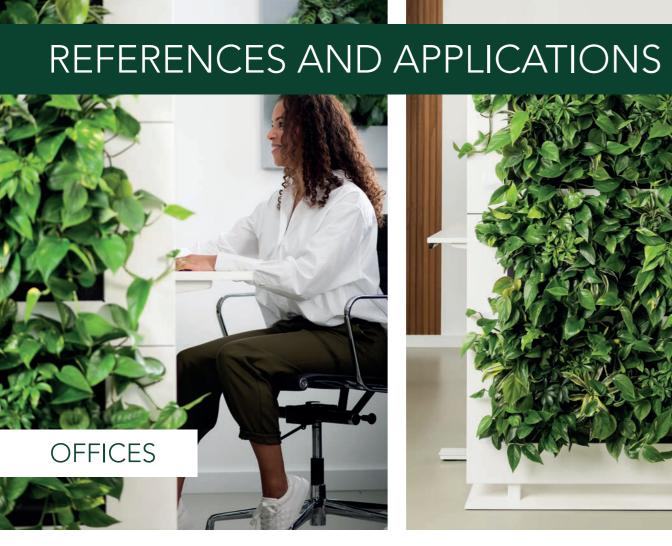

modular system for vertical greenery in learning, working and living environments. This stylish green room divider offers extensive options in the flexible arrangement of rooms to create exactly the amount of privacy and distance required, while retaining the room's open aspect. The room divider's warm, bright and sustainable appeal makes it a perfect solution for waiting rooms, meeting rooms and flexible workspaces.

#### **HEALTHY INDOOR CLIMATE**

The plants on both sides of the room divider absorb ambient noise and improve the indoor climate by producing oxygen and absorbing carbon dioxide and pollutant particles. The plants get their water from an internal water buffering system that makes use of capillary action. This ensures that the plants are constantly supplied with water for four to six weeks. The system works without electricity or batteries.

# **BENEFITS**

A simple and sustainable way to divide spaces

Improves acoustics and dampens sound

Improves the indoor climate and air quality

Improves concentration, productivity and general well-being, reduces stress