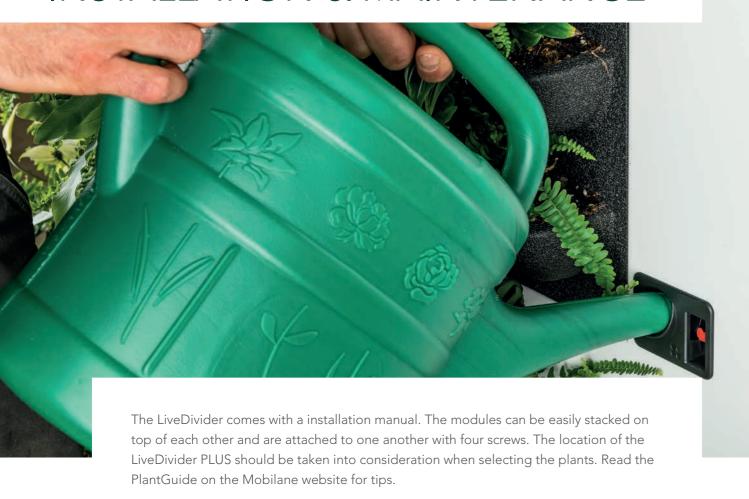

# INSTALLATION & MAINTENANCE

## **RECOMMENDATIONS**

- LiveDivider PLUS consists of a base module that can be expanded with one or two Plus modules as required. Two people are required for fast and proper installation of a LiveDivider PLUS.
- For optimal plant growth, it is recommend to use fertilizer like LiveFeed and to install the LiveDivider PLUS in a location with sufficient natural light.
- Each module has its own filling opening for watering.