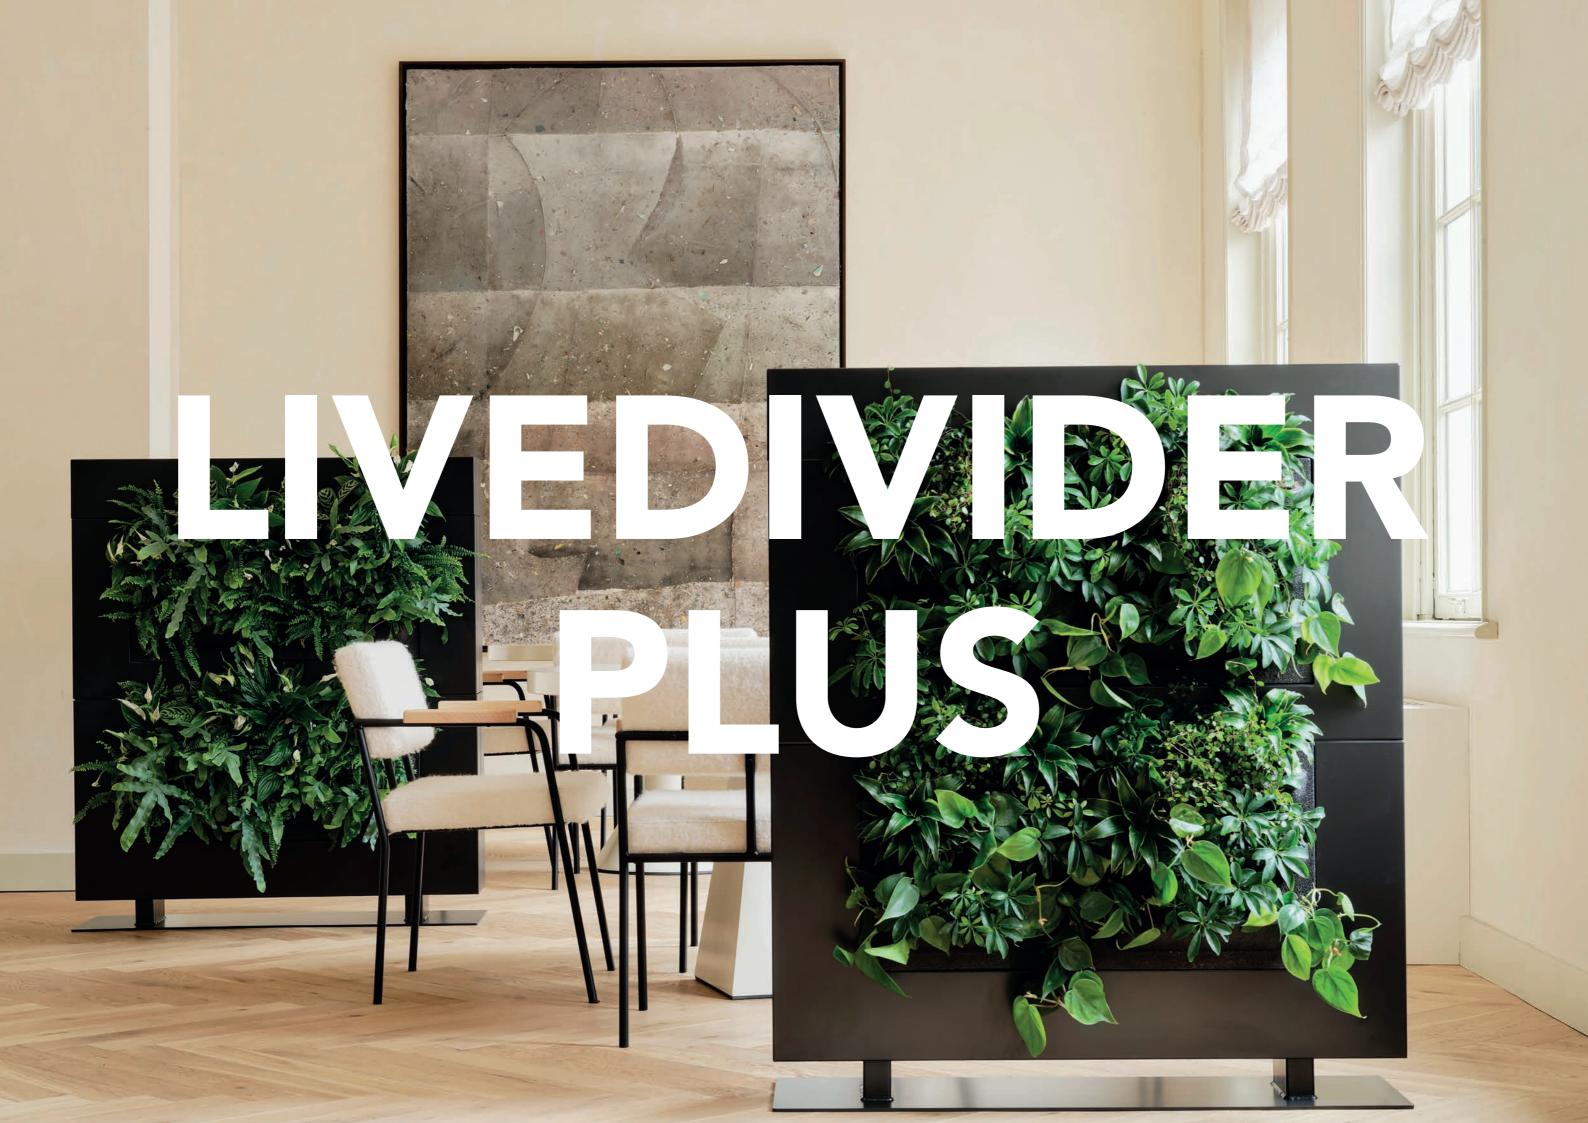

modular system for vertical greenery in learning, working and living environments. This stylish green room divider offers extensive options in the flexible arrangement of rooms to create exactly the amount of privacy and distance required, while retaining the room's open aspect. The room divider's warm, bright and sustainable appeal makes it a perfect solution for waiting rooms, meeting rooms and flexible workspaces.

#### A CLEVER STACKABLE SYSTEM

LiveDivider PLUS is a unique modular system in which one, two or three modules with interchangeable cassettes that serve as planters are vertically stacked on top of each other. This makes the LiveDivider PLUS a highly flexible, space-saving room divider with extensive possibilities in terms of application.