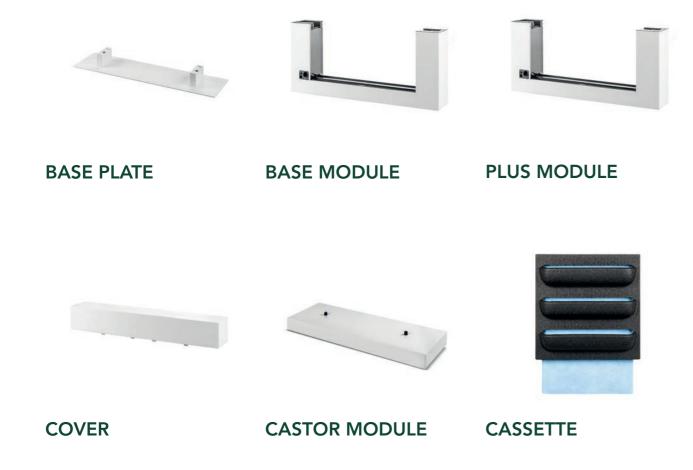

# PARTS

Takes up little space

**LIVEDIVIDER PLUS 1** 

**LIVEDIVIDER PLUS 2** 

**LIVEDIVIDER PLUS 3** 

The LiveDivider PLUS 1 consists of a base plate, a base module and a cover.

The LiveDivider PLUS 2 consists of a base plate, a base module, a plus module and a cover.

The LiveDivider PLUS 3 consists of a base plate, a base module, two plus modules and a cover.