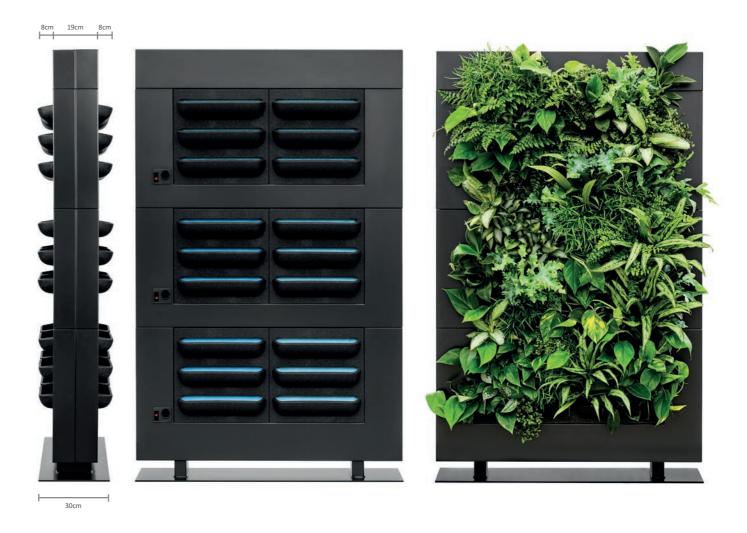

## LIVEDIVIDER PLUS MATERIALS

**Cassettes**: the front of the cassettes is made of air permeable Expanded Polypropylene (EPP). The backside is made of polypropylene (PP). The cassettes are fitted with capillary microfibre textile woven from 80% polyester and 20% polyamide. All materials can be reused and are fully recyclable.

**Frame:** the base plate and frame are made of powder-coated steel and are fully recyclable.

**Tank:** the tank which holds the water for the LiveDivider PLUS is made of polyvinyl chloride (PVC) and is fully recyclable.

**Plants:** the plants used in the pre-cultivated cassettes in the LiveDivider PLUS are grown at the Dartplant production site working according to 'On the way to PlanetProof' certification. This independent quality mark proves that the plants for the LiveDivider PLUS have been produced more sustainably and are therefore a better choice for nature, climate and animals. The online Mobilane PlantGuide gives an overview of selected plant species that are recommended for planting the LiveDivider PLUS.

# **SPECIFICATIONS LIVEDIVIDER PLUS**

| Description        | Dimensions (W x H x D) | Number of cassettes | Weight (empty) | Content in litres |
|--------------------|------------------------|---------------------|----------------|-------------------|
| LiveDivider PLUS 1 | 112 x 81 x 19 cm       | 4                   | 57.4 kg        | 17.5 Litres       |
| LiveDivider PLUS 2 | 112 x 131 x 19 cm      | 8                   | 76.0 kg        | 35 Litres         |
| LiveDivider PLUS 3 | 112 x 180.5 x 19 cm    | 12                  | 94.6 kg        | 52.5 Litres       |