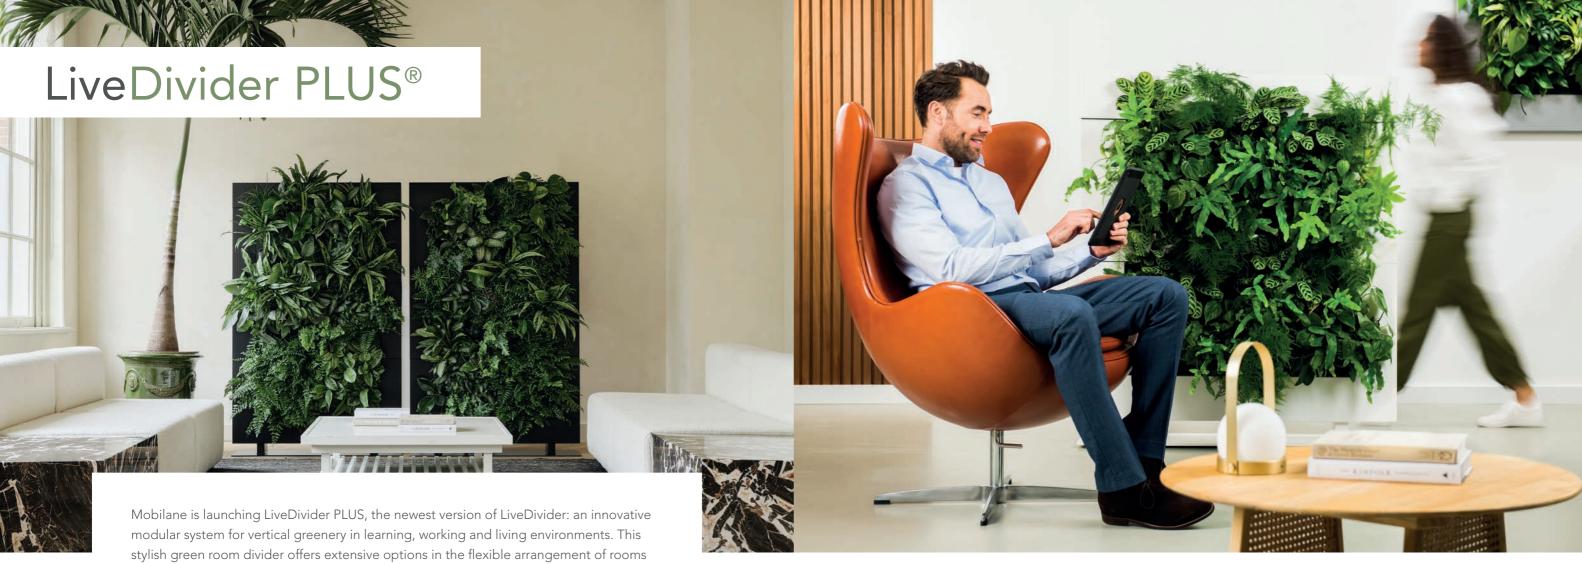

modular system for vertical greenery in learning, working and living environments. This stylish green room divider offers extensive options in the flexible arrangement of rooms to create exactly the amount of privacy and distance required, while retaining the room's open aspect. The room divider's warm, bright and sustainable appeal makes it a perfect solution for waiting rooms, meeting rooms and flexible workspaces.

#### **HEALTHY INDOOR CLIMATE**

The plants on both sides of the room divider absorb ambient noise and improve the indoor climate by producing oxygen and absorbing carbon dioxide and pollutant particles. The plants get their water from an internal water buffering system that makes use of capillary action. This ensures that the plants are constantly supplied with water for four to six weeks. The system works without electricity or batteries.