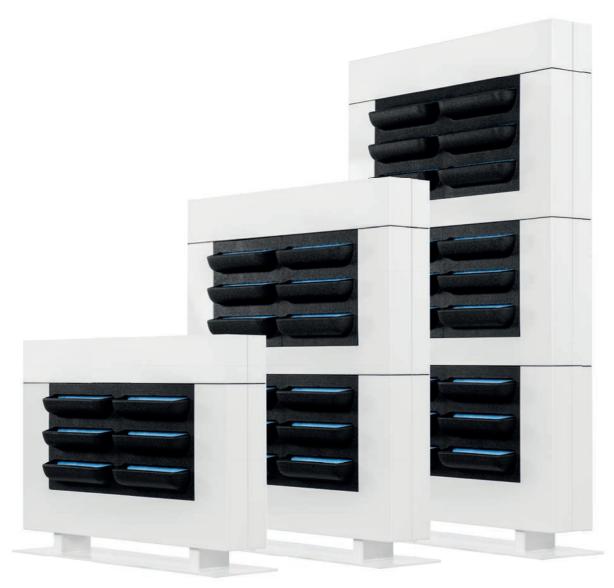

#### A CLEVER STACKABLE SYSTEM

LiveDivider PLUS is a unique modular system in which one, two or three modules with interchangeable cassettes that serve as planters are vertically stacked on top of each other. This makes the LiveDivider PLUS a highly flexible, space-saving room divider with extensive possibilities in terms of application.

Takes up little space

**LIVEDIVIDER PLUS 1** 

**LIVEDIVIDER PLUS 2** 

**LIVEDIVIDER PLUS 3** 

The LiveDivider PLUS 1 consists of a base plate, a base module and a cover.

The LiveDivider PLUS 2 consists of a base plate, a base module, a plus module and a cover.

The LiveDivider PLUS 3 consists of a base plate, a base module, two plus modules and a cover.

# **SPECIFICATIONS LIVEDIVIDER PLUS**

| Description        | Dimensions (W x H x D) | Number of cassettes | Weight (empty) | Content in litres |
|--------------------|------------------------|---------------------|----------------|-------------------|
| LiveDivider PLUS 1 | 112 x 81 x 19 cm       | 4                   | 57.4 kg        | 17.5 Litres       |
| LiveDivider PLUS 2 | 112 x 131 x 19 cm      | 8                   | 76.0 kg        | 35 Litres         |
| LiveDivider PLUS 3 | 112 x 180.5 x 19 cm    | 12                  | 94.6 kg        | 52.5 Litres       |