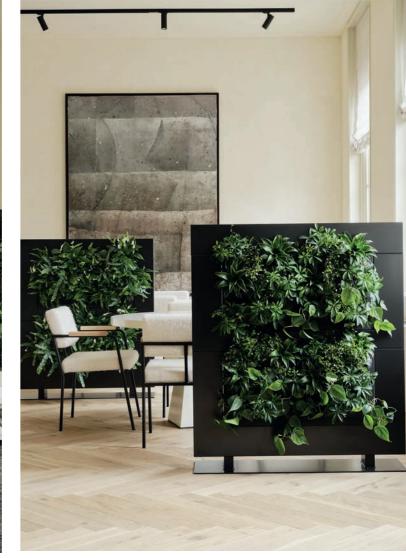

modular system for vertical greenery in learning, working and living environments. This stylish green room divider offers extensive options in the flexible arrangement of rooms to create exactly the amount of privacy and distance required, while retaining the room's open aspect. The room divider's warm, bright and sustainable appeal makes it a perfect solution for waiting rooms, meeting rooms and flexible workspaces.

#### **HEALTHY INDOOR CLIMATE**

The plants on both sides of the room divider absorb ambient noise and improve the indoor climate by producing oxygen and absorbing carbon dioxide and pollutant particles. The plants get their water from an internal water buffering system that makes use of capillary action. This ensures that the plants are constantly supplied with water for four to six weeks. The system works without electricity or batteries.

# **BENEFITS**

A simple and sustainable way to divide spaces

Improves acoustics and dampens sound

Improves the indoor climate and air quality

Improves concentration, productivity and general well-being, reduces stress