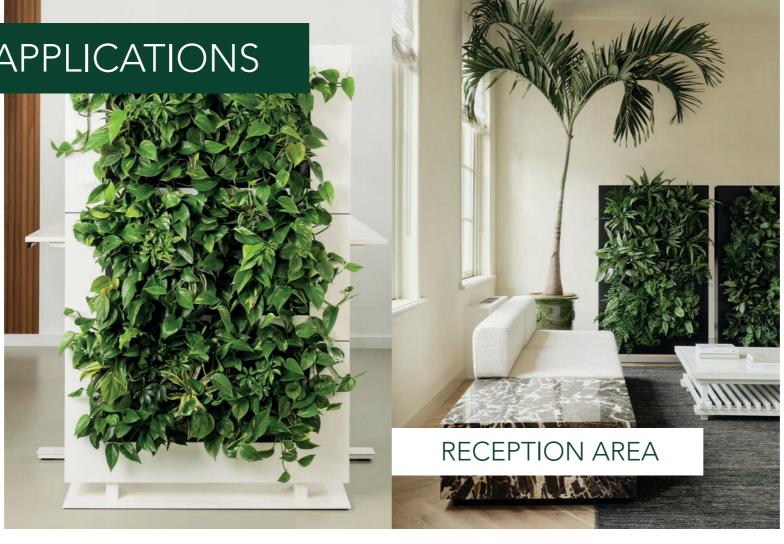

modular system for vertical greenery in learning, working and living environments. This stylish green room divider offers extensive options in the flexible arrangement of rooms to create exactly the amount of privacy and distance required, while retaining the room's open aspect. The room divider's warm, bright and sustainable appeal makes it a perfect solution for waiting rooms, meeting rooms and flexible workspaces.

#### **HEALTHY INDOOR CLIMATE**

The plants on both sides of the room divider absorb ambient noise and improve the indoor climate by producing oxygen and absorbing carbon dioxide and pollutant particles. The plants get their water from an internal water buffering system that makes use of capillary action. This ensures that the plants are constantly supplied with water for four to six weeks. The system works without electricity or batteries.

# **BENEFITS**

A simple and sustainable way to divide spaces

Improves acoustics and dampens sound

Improves the indoor climate and air quality

Improves concentration, productivity and general well-being, reduces stress