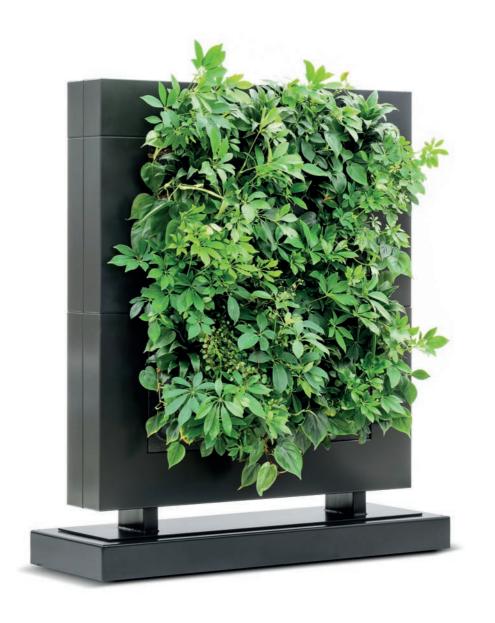

modular system for vertical greenery in learning, working and living environments. This stylish green room divider offers extensive options in the flexible arrangement of rooms to create exactly the amount of privacy and distance required, while retaining the room's open aspect. The room divider's warm, bright and sustainable appeal makes it a perfect solution for waiting rooms, meeting rooms and flexible workspaces.

#### A CLEVER STACKABLE SYSTEM

LiveDivider PLUS is a unique modular system in which one, two or three modules with interchangeable cassettes that serve as planters are vertically stacked on top of each other. This makes the LiveDivider PLUS a highly flexible, space-saving room divider with extensive possibilities in terms of application.