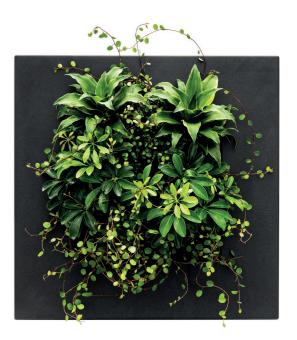

#### SIMPLE GREEN

filled.

The slots of the removable plant cassette are filled with plants based on your own preferences and tastes. LivePicture GO is highly versatile; it can be used indoor and outdoor, in a single or a modular set-up. Create a playful collage using multiple LivePicture GO units. Easily mount the living picture using the two screws and installation template provided.

## **AVAILABLE COLOURS**

White

Natural

Bamboo Black

Other (RAL) colours and personalisation with own logo, design or photo are possible on request.

choice of plants must be made based upon a few factors; location and light levels as to where the LivePicture GO will be installed. View the PlantGuide on our website for tips.