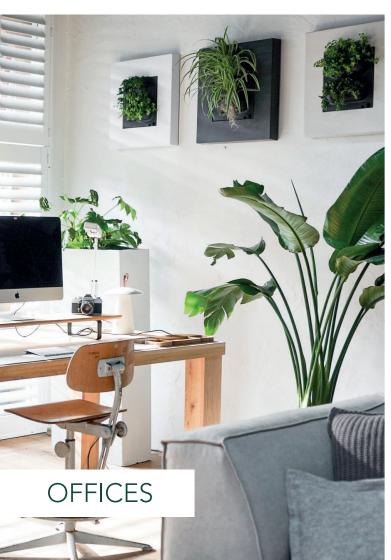

m, the plants remain beautiful and vibrant for many years. The water tank is sufficient to provide the plants with water for approximately  $\pm 4$ weeks. No electricity or a pump is needed, so the LivePicture GO can hang in any desired location. The water empty indicator - indicates when the water reservoir will need to be topped up. The capillary action of the plant cassette provides the plants with the right amount of water. The frame can be cleaned with a soft micro cloth. The use of aggressive cleaning agents is not recommended.

## **PRUNING**

Pruning of the plants in the cassettes can be done throughout the year. Pruning dead or unhealthy material will encourage new growth. The planting becomes more compact, fuller and retains its fresh appearance when regularly pruned.