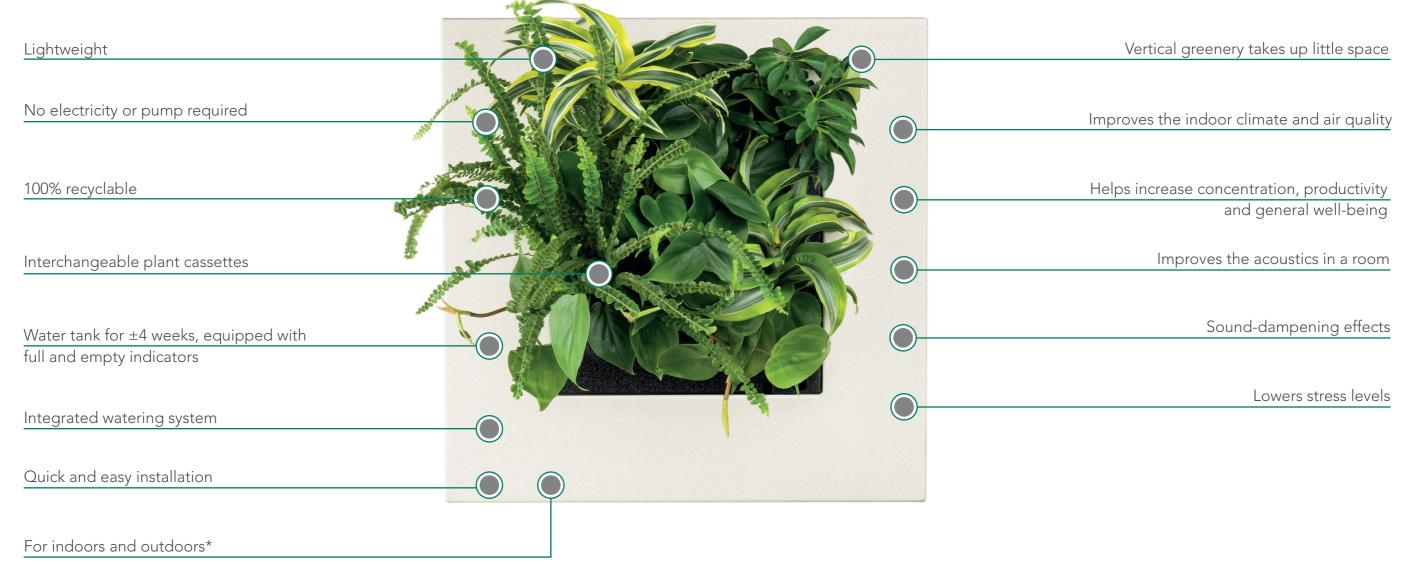

UNIQUE FEATURES

# **BENEFITS**

## WATERING

Thanks to the low-maintenance system, the plants remain beautiful and vibrant for many years. The water tank is sufficient to provide the plants with water for approximately  $\pm 4$ weeks. No electricity or a pump is needed, so the LivePicture GO can hang in any desired location. The water empty indicator - indicates when the water reservoir will need to be topped up. The capillary action of the plant cassette provides the plants with the right amount of water. The frame can be cleaned with a soft micro cloth. The use of aggressive cleaning agents is not recommended.