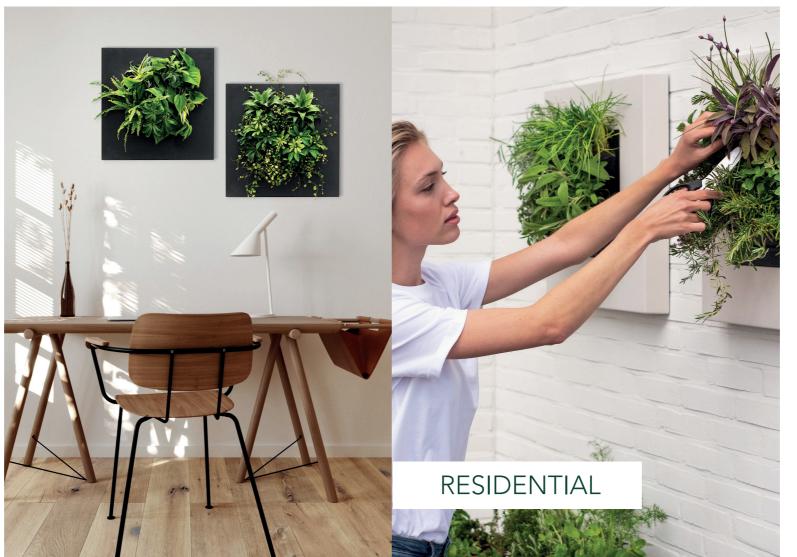

## **AVAILABLE COLOURS**

White

Natural

Bamboo Black

Other (RAL) colours and personalisation with own logo, design or photo are possible on request.

choice of plants must be made based upon a few factors; location and light levels as to where the LivePicture GO will be installed. View the PlantGuide on our website for tips.