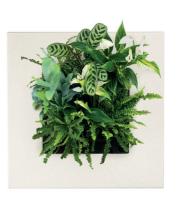

#### SIMPLE GREEN

filled.

The slots of the removable plant cassette are filled with plants based on your own preferences and tastes. LivePicture GO is highly versatile; it can be used indoor and outdoor, in a single or a modular set-up. Create a playful collage using multiple LivePicture GO units. Easily mount the living picture using the two screws and installation template provided.

**Plants:** the plants used in the pre-cultivated cassettes in the LivePicture GO are grown at the Dartplant production site working according to 'On the way to PlanetProof' certification. This independent quality mark proves that the plants for the LivePicture GO have been produced more sustainably and are therefore a better choice for nature, climate and animals. The online Mobilane PlantGuide gives an overview of selected plant species that are recommended for planting the LivePicture GO.