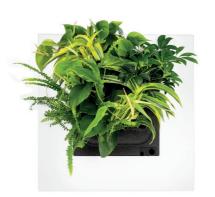

#### SIMPLE GREEN

filled.

The slots of the removable plant cassette are filled with plants based on your own preferences and tastes. LivePicture GO is highly versatile; it can be used indoor and outdoor, in a single or a modular set-up. Create a playful collage using multiple LivePicture GO units. Easily mount the living picture using the two screws and installation template provided.

## **AVAILABLE COLOURS**

White

Natural

Bamboo Black

Other (RAL) colours and personalisation with own logo, design or photo are possible on request.

choice of plants must be made based upon a few factors; location and light levels as to where the LivePicture GO will be installed. View the PlantGuide on our website for tips.