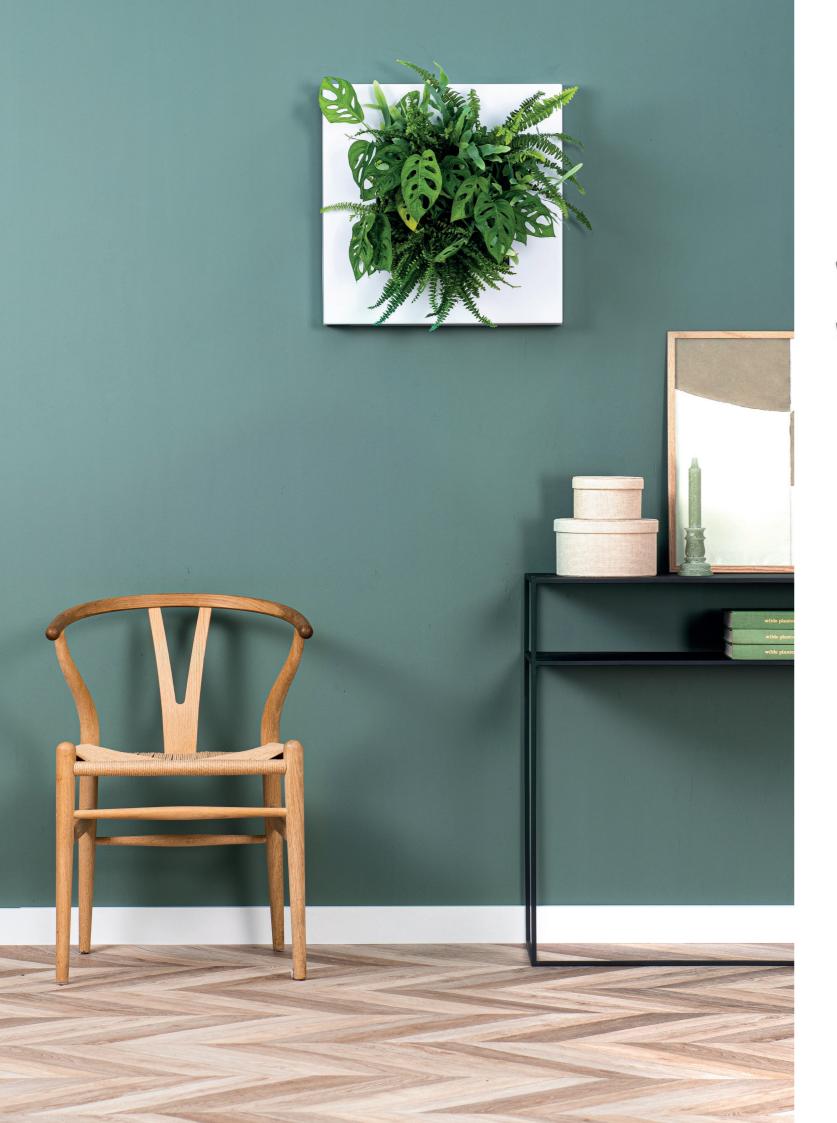

#### SIMPLE GREEN

filled.

The slots of the removable plant cassette are filled with plants based on your own preferences and tastes. LivePicture GO is highly versatile; it can be used indoor and outdoor, in a single or a modular set-up. Create a playful collage using multiple LivePicture GO units. Easily mount the living picture using the two screws and installation template provided.

## **AVAILABLE COLOURS**

White

Natural

Bamboo Black

Other (RAL) colours and personalisation with own logo, design or photo are possible on request.

choice of plants must be made based upon a few factors; location and light levels as to where the LivePicture GO will be installed. View the PlantGuide on our website for tips.