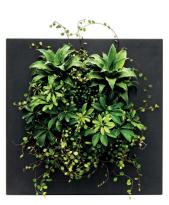

#### SIMPLE GREEN

filled.

The slots of the removable plant cassette are filled with plants based on your own preferences and tastes. LivePicture GO is highly versatile; it can be used indoor and outdoor, in a single or a modular set-up. Create a playful collage using multiple LivePicture GO units. Easily mount the living picture using the two screws and installation template provided.

**Plants:** the plants used in the pre-cultivated cassettes in the LivePicture GO are grown at the Dartplant production site working according to 'On the way to PlanetProof' certification. This independent quality mark proves that the plants for the LivePicture GO have been produced more sustainably and are therefore a better choice for nature, climate and animals. The online Mobilane PlantGuide gives an overview of selected plant species that are recommended for planting the LivePicture GO.