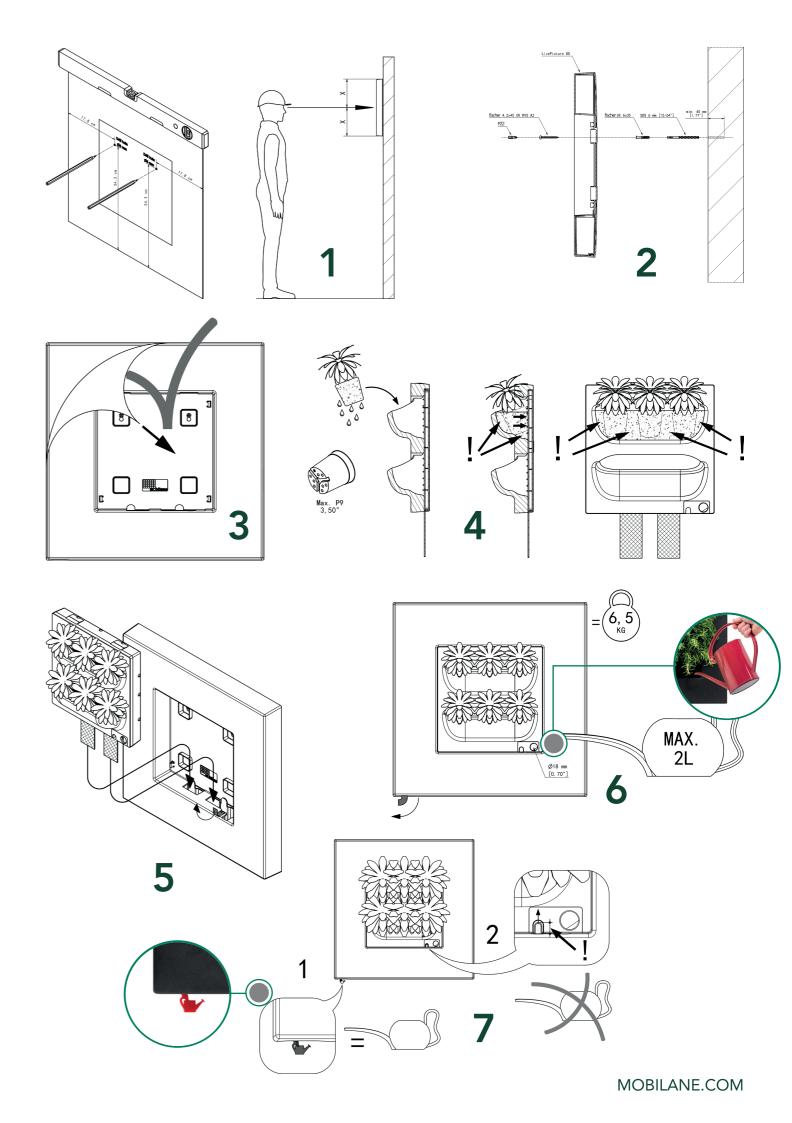

#### SIMPLE GREEN

filled.

The slots of the removable plant cassette are filled with plants based on your own preferences and tastes. LivePicture GO is highly versatile; it can be used indoor and outdoor, in a single or a modular set-up. Create a playful collage using multiple LivePicture GO units. Easily mount the living picture using the two screws and installation template provided.

## WATERING

Thanks to the low-maintenance system, the plants remain beautiful and vibrant for many years. The water tank is sufficient to provide the plants with water for approximately  $\pm 4$ weeks. No electricity or a pump is needed, so the LivePicture GO can hang in any desired location. The water empty indicator - indicates when the water reservoir will need to be topped up. The capillary action of the plant cassette provides the plants with the right amount of water. The frame can be cleaned with a soft micro cloth. The use of aggressive cleaning agents is not recommended.

## **PRUNING**

Pruning of the plants in the cassettes can be done throughout the year. Pruning dead or unhealthy material will encourage new growth. The planting becomes more compact, fuller and retains its fresh appearance when regularly pruned.