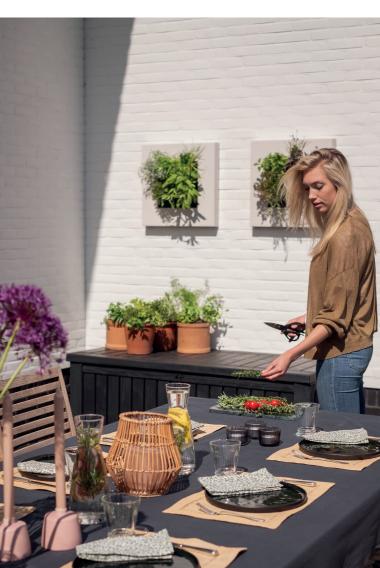

he plants remain beautiful and vibrant for many years. The water tank is sufficient to provide the plants with water for approximately  $\pm 4$ weeks. No electricity or a pump is needed, so the LivePicture GO can hang in any desired location. The water empty indicator - indicates when the water reservoir will need to be topped up. The capillary action of the plant cassette provides the plants with the right amount of water. The frame can be cleaned with a soft micro cloth. The use of aggressive cleaning agents is not recommended.

## **PRUNING**

Pruning of the plants in the cassettes can be done throughout the year. Pruning dead or unhealthy material will encourage new growth. The planting becomes more compact, fuller and retains its fresh appearance when regularly pruned.