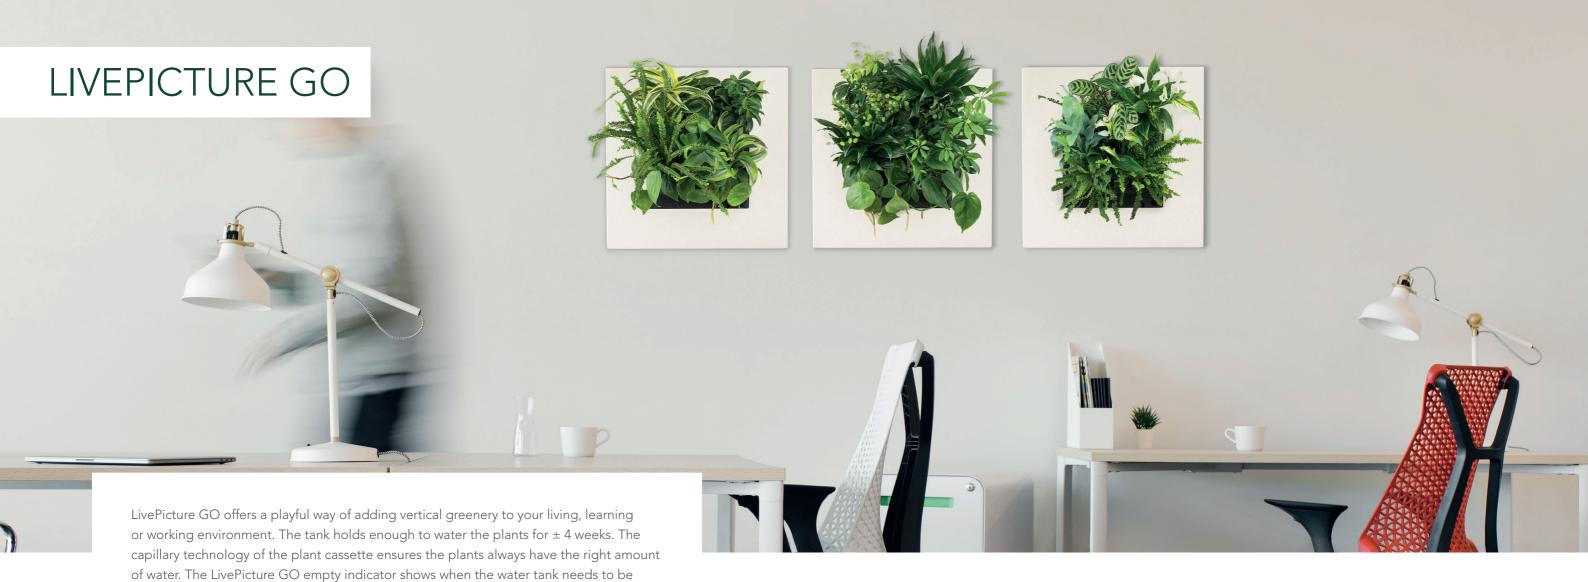

#### SIMPLE GREEN

filled.

The slots of the removable plant cassette are filled with plants based on your own preferences and tastes. LivePicture GO is highly versatile; it can be used indoor and outdoor, in a single or a modular set-up. Create a playful collage using multiple LivePicture GO units. Easily mount the living picture using the two screws and installation template provided.

## WATERING

Thanks to the low-maintenance system, the plants remain beautiful and vibrant for many years. The water tank is sufficient to provide the plants with water for approximately  $\pm 4$ weeks. No electricity or a pump is needed, so the LivePicture GO can hang in any desired location. The water empty indicator - indicates when the water reservoir will need to be topped up. The capillary action of the plant cassette provides the plants with the right amount of water. The frame can be cleaned with a soft micro cloth. The use of aggressive cleaning agents is not recommended.