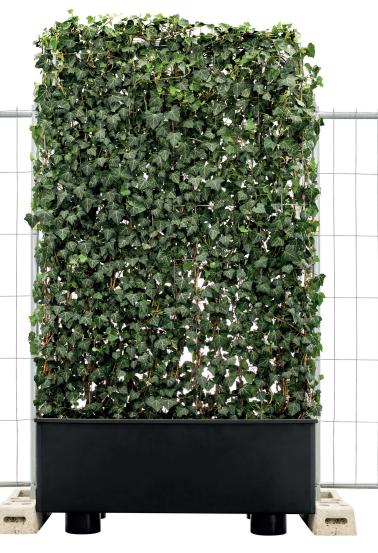

# Sustainable green hoarding

The MobiGreenFence consists of a planter with a water reservoir containing a fully grown Mobilane Instant Hedge. The Green Screens used in pre-cultivated MobiGreenFence elements are grown at the Dartplant production location in accordance with "On the way to PlanetProof" certification. MobiGreenFence immediately creates a barrier with a green appearance at construction sites, events, etc. It can be used separately or in combination with traditional construction site fencing. MobiGreenFence is produced by people distanced from the labour market, so it boosts social return and corporate social responsibility (CSR).

#### **PLANTS**

MobiGreenFence is supplied with the Green Screen Hedera helix 'Woerner'. This is a hardy, dark green evergreen plant with varying leaf shapes. MobiGreenFence can optionally be supplied with extra plants, cover plates or birdhouse.