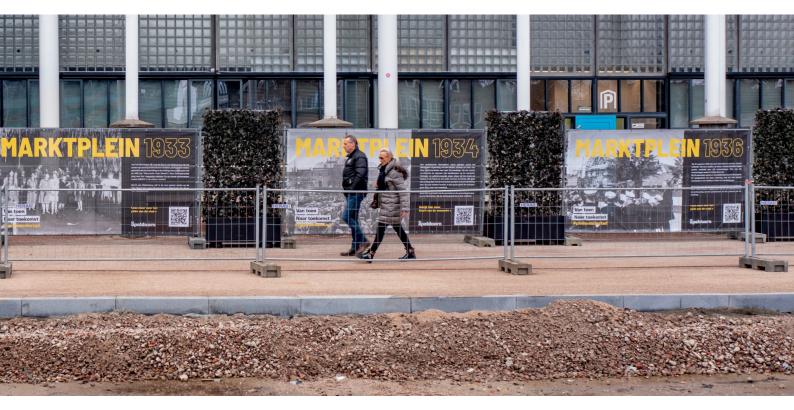

# Sustainable green hoarding

The MobiGreenFence consists of a planter with a water reservoir containing a fully grown Mobilane Instant Hedge. The Green Screens used in pre-cultivated MobiGreenFence elements are grown at the Dartplant production location in accordance with "On the way to PlanetProof" certification. MobiGreenFence immediately creates a barrier with a green appearance at construction sites, events, etc. It can be used separately or in combination with traditional construction site fencing. MobiGreenFence is produced by people distanced from the labour market, so it boosts social return and corporate social responsibility (CSR).

construction sites infrastructure

public space renovation events