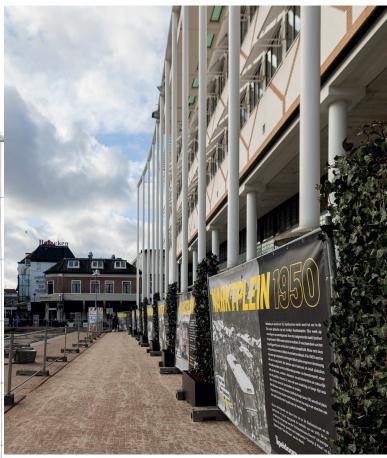

# Sustainable green hoarding

The MobiGreenFence consists of a planter with a water reservoir containing a fully grown Mobilane Instant Hedge. The Green Screens used in pre-cultivated MobiGreenFence elements are grown at the Dartplant production location in accordance with "On the way to PlanetProof" certification. MobiGreenFence immediately creates a barrier with a green appearance at construction sites, events, etc. It can be used separately or in combination with traditional construction site fencing. MobiGreenFence is produced by people distanced from the labour market, so it boosts social return and corporate social responsibility (CSR).

construction sites infrastructure

public space renovation events