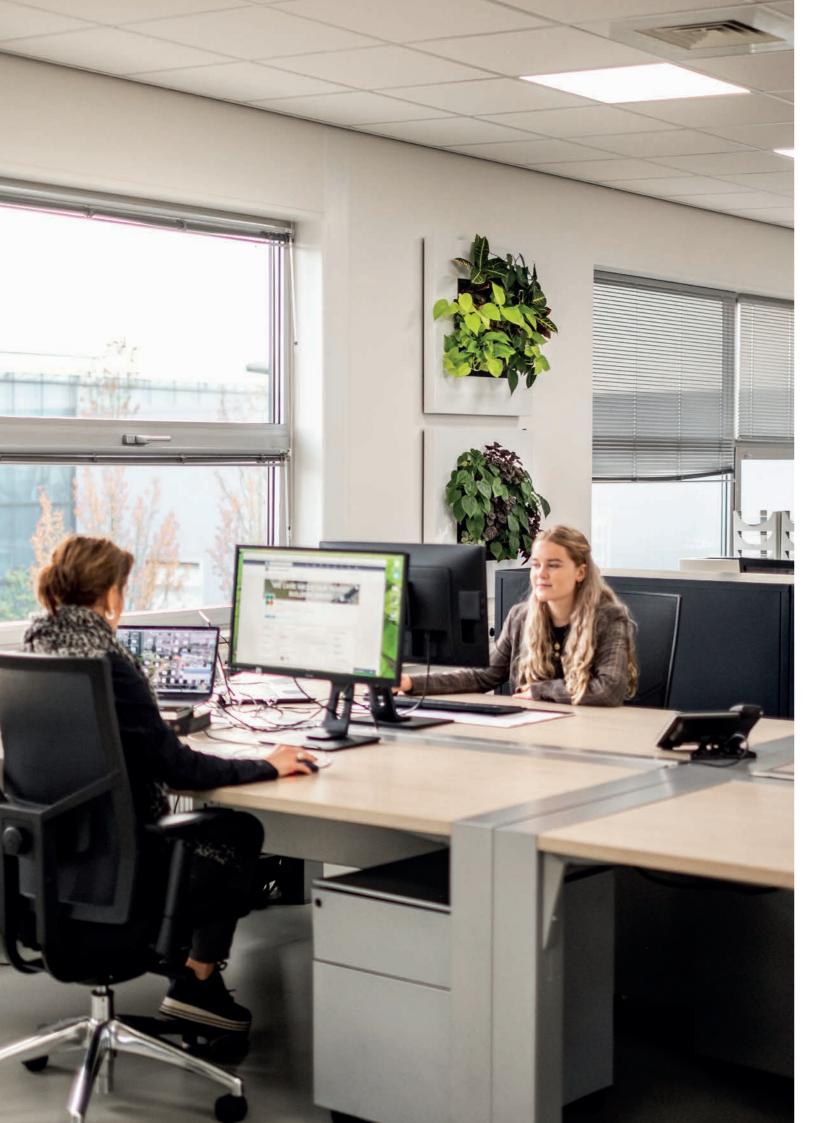

### **SPACE-SAVING**

LivePicture is a stylish and space-saving solution to include plants in any interior environment. Rooms with limited space for plant pots will benefit from the wall-mounted placement of LivePicture. LivePicture requires minimal maintenance.

# INSTALLATION & MAINTENANCE

For installing the LivePicture, a level, pencil, and drill are required. All mounting materials are supplied. The LivePicture comes with instructions and can be easily mounted on a vertical surface with a few screws. The slots of the removable plant cassettes can be planted according to your own preference and taste. The choice of plants is dependent on the location where the LivePicture is placed. Have a look at our PlantGuide at our website for tips.