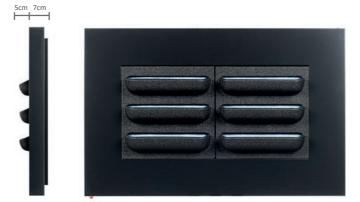

## **SPECIFICATIONS LIVEPICTURE**

| Product       | Dimensions (w x h x d) | Number of cassettes | Weight (empty) | Volume (in litres) |
|---------------|------------------------|---------------------|----------------|--------------------|
| LivePicture 1 | 72 x 72 x 7 cm         | 1                   | 12.0 kg        | 14 liter           |
| LivePicture 2 | 112 x 72 x 7 cm        | 2                   | 16.6 kg        | 19 liter           |
| LivePicture 3 | 152 x 72 x 7 cm        | 3                   | 21.1 kg        | 24 liter           |
| LivePicture 4 | 192 x 72 x 7 cm        | 4                   | 25.5 kg        | 29 liter           |

# **AVAILABLE COLOURS**

The LivePicture is available in white (RAL 9003) and black (RAL 9004) as a standard and can be supplied in any RAL colour on request.