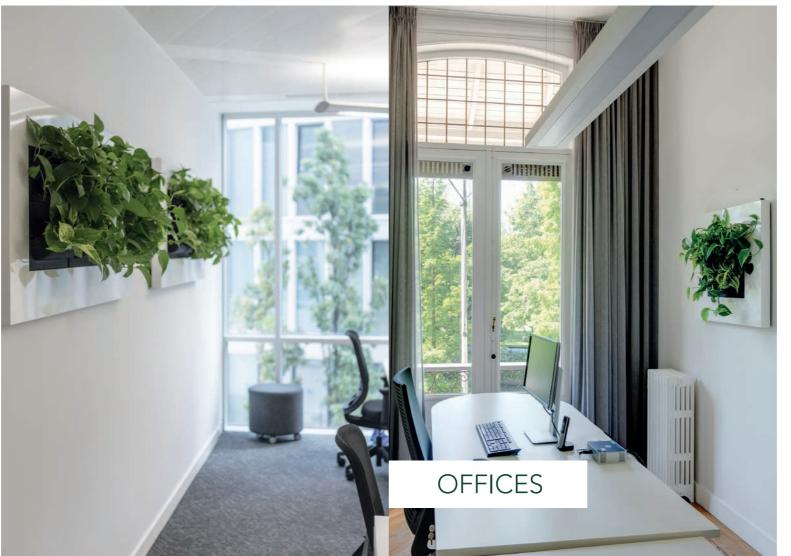

### **SPACE-SAVING**

LivePicture is a stylish and space-saving solution to include plants in any interior environment. Rooms with limited space for plant pots will benefit from the wall-mounted placement of LivePicture. LivePicture requires minimal maintenance.