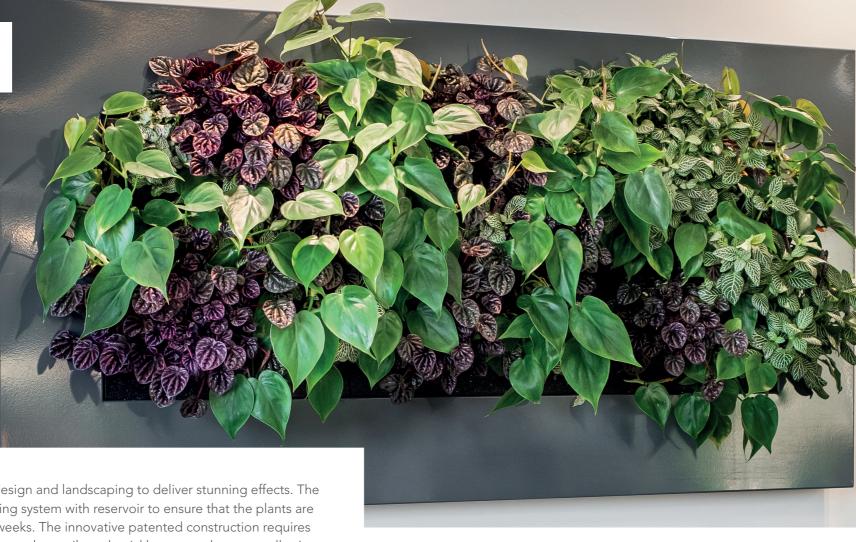

LivePicture embodies innovation, design and landscaping to deliver stunning effects. The frame includes an integrated watering system with reservoir to ensure that the plants are provided with water for four to six weeks. The innovative patented construction requires no electrical connection. LivePicture can be easily and quickly mounted on any wall using just a few screws.

**Frame:** The frame of the Livepicture is made of powder coated steel and is fully recyclable.

Tank: The tank within the Livepicture is made of polyvinylchloride (PVC) and is fully recyclable.

**Beplanting:** The plants used in the pre-cultivated cassettes in the LivePicture are grown at the Dartplant production site under the "On the way to PlanetProof" certification.

This independent certification proves that the plants for the LivePicture have been produced more sustainably and are therefore a better choice for nature, climate and animals.

The online Mobilane PlantGuide gives an overview of selected plant species that are recommended for planting on the LivePicture