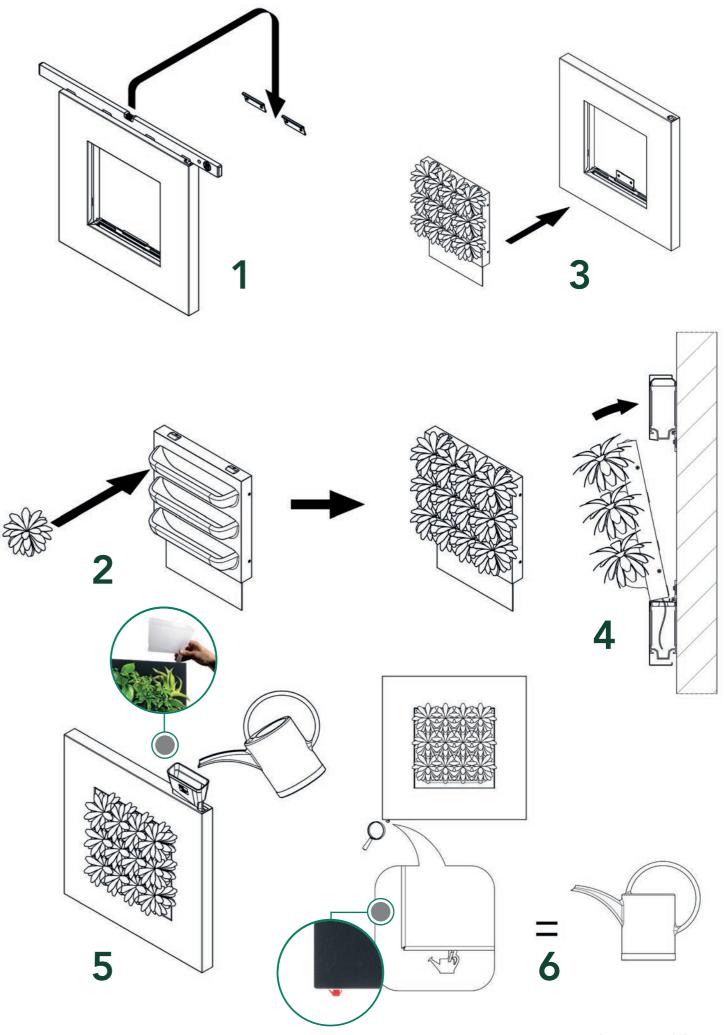

# INSTALLATION & MAINTENANCE

For installing the LivePicture, a level, pencil, and drill are required. All mounting materials are supplied. The LivePicture comes with instructions and can be easily mounted on a vertical surface with a few screws. The slots of the removable plant cassettes can be planted according to your own preference and taste. The choice of plants is dependent on the location where the LivePicture is placed. Have a look at our PlantGuide at our website for tips.

#### **WATERING**

Due to the low maintenance system, the plants stay beautiful and lively for many years. The water reservoir is sufficient to provide the plants with water for 4-6 weeks. The LivePicture can be installed in any desired location since no electricity or pump is required. The empty indicator indicates when the water reservoir needs to be filled with water. The capillary action of the plant cassettes provides the plants with the right amount of water. The frame can be cleaned with a soft microfibre cloth and mild soap. The use of aggressive cleaning products is not recommended.