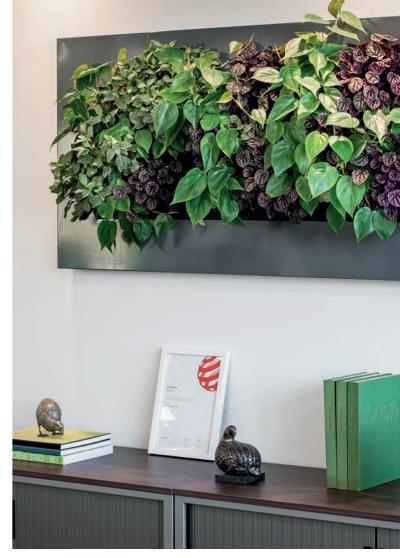

### **SPACE-SAVING**

LivePicture is a stylish and space-saving solution to include plants in any interior environment. Rooms with limited space for plant pots will benefit from the wall-mounted placement of LivePicture. LivePicture requires minimal maintenance.