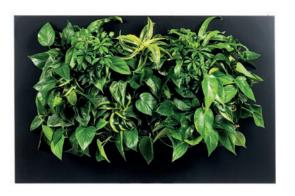

LivePicture embodies innovation, design and landscaping to deliver stunning effects. The frame includes an integrated watering system with reservoir to ensure that the plants are provided with water for four to six weeks. The innovative patented construction requires no electrical connection. LivePicture can be easily and quickly mounted on any wall using just a few screws.

### **SPACE-SAVING**

LivePicture is a stylish and space-saving solution to include plants in any interior environment. Rooms with limited space for plant pots will benefit from the wall-mounted placement of LivePicture. LivePicture requires minimal maintenance.