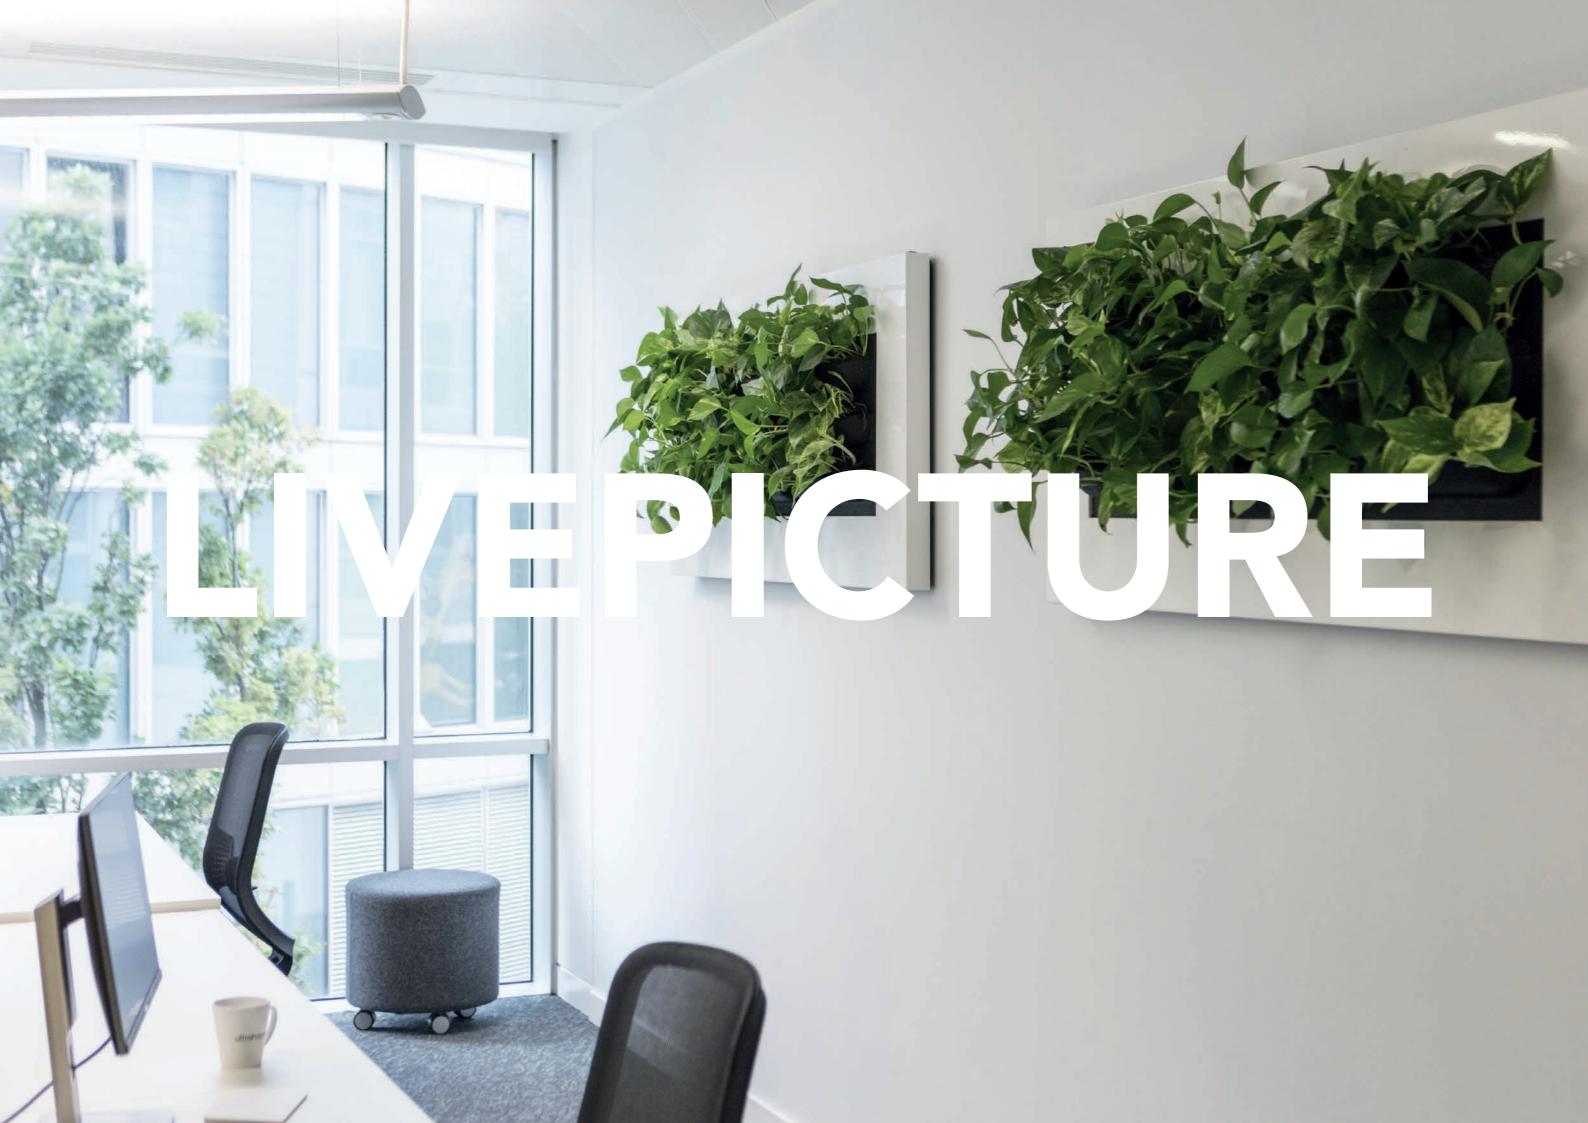

LivePicture embodies innovation, design and landscaping to deliver stunning effects. The frame includes an integrated watering system with reservoir to ensure that the plants are provided with water for four to six weeks. The innovative patented construction requires no electrical connection. LivePicture can be easily and quickly mounted on any wall using just a few screws.

### **SPACE-SAVING**

LivePicture is a stylish and space-saving solution to include plants in any interior environment. Rooms with limited space for plant pots will benefit from the wall-mounted placement of LivePicture. LivePicture requires minimal maintenance.