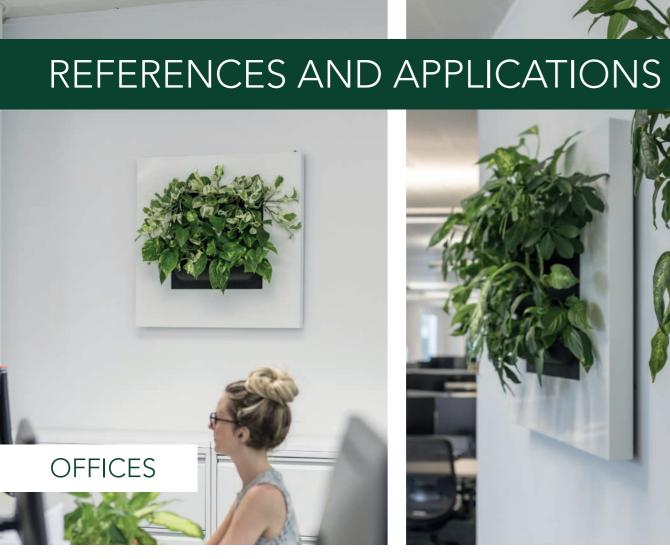

### **SPACE-SAVING**

LivePicture is a stylish and space-saving solution to include plants in any interior environment. Rooms with limited space for plant pots will benefit from the wall-mounted placement of LivePicture. LivePicture requires minimal maintenance.