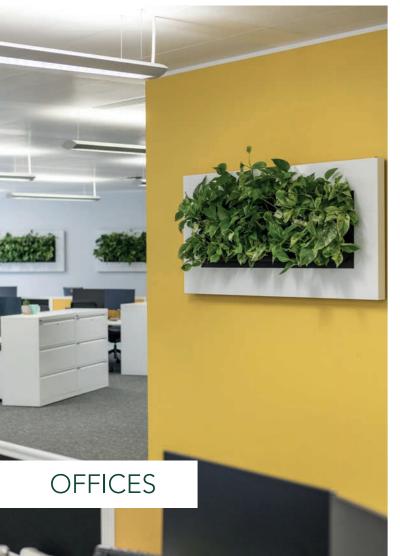

### **SPACE-SAVING**

LivePicture is a stylish and space-saving solution to include plants in any interior environment. Rooms with limited space for plant pots will benefit from the wall-mounted placement of LivePicture. LivePicture requires minimal maintenance.