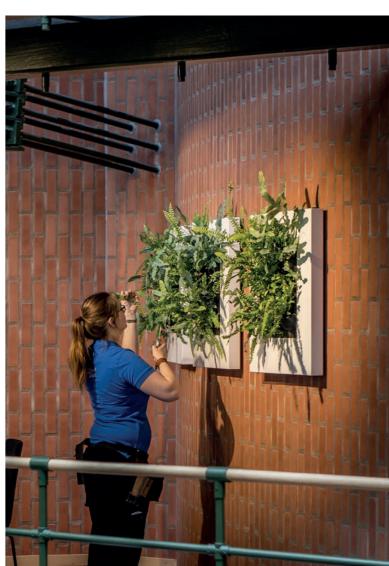

# UNIQUE FEATURES

Quick and easy installation

# INSTALLATION & MAINTENANCE

For installing the LivePicture, a level, pencil, and drill are required. All mounting materials are supplied. The LivePicture comes with instructions and can be easily mounted on a vertical surface with a few screws. The slots of the removable plant cassettes can be planted according to your own preference and taste. The choice of plants is dependent on the location where the LivePicture is placed. Have a look at our PlantGuide at our website for tips.