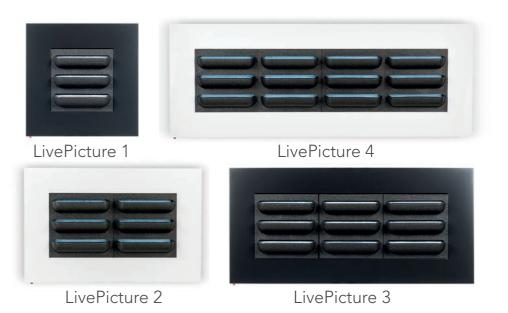

## **SPECIFICATIONS LIVEPICTURE**

| Product       | Dimensions (w x h x d) | Number of cassettes | Weight (empty) | Volume (in litres) |
|---------------|------------------------|---------------------|----------------|--------------------|
| LivePicture 1 | 72 x 72 x 7 cm         | 1                   | 12.0 kg        | 14 liter           |
| LivePicture 2 | 112 x 72 x 7 cm        | 2                   | 16.6 kg        | 19 liter           |
| LivePicture 3 | 152 x 72 x 7 cm        | 3                   | 21.1 kg        | 24 liter           |
| LivePicture 4 | 192 x 72 x 7 cm        | 4                   | 25.5 kg        | 29 liter           |