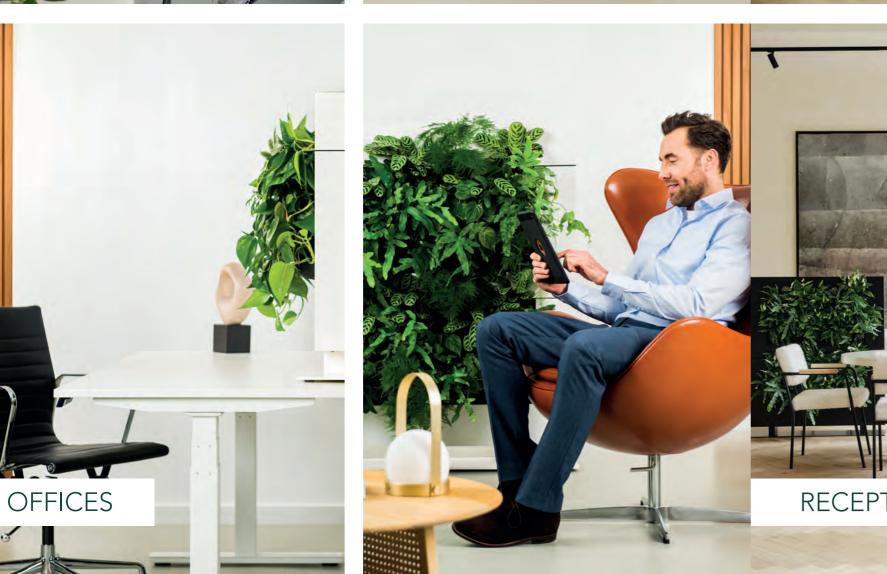

## LiveDivider PLUS®

Mobilane is launching LiveDivider PLUS, the newest version of LiveDivider: an innovative modular system for vertical greenery in learning, working and living environments. This stylish green room divider offers extensive options in the flexible arrangement of rooms to create exactly the amount of privacy and distance required, while retaining the room's open aspect. The room divider's warm, bright and sustainable appeal makes it a perfect solution for waiting rooms, meeting rooms and flexible workspaces.

# BENEFITS

A simple and sustainable way to divide spaces

Improves acoustics and dampens sound

Improves the indoor climate and air quality

Improves concentration, productivity and general well-being, reduces stress

# REFERENCES AND APPLICATIONS