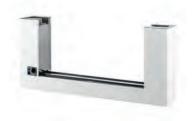

Takes up little space

**LIVEDIVIDER PLUS 1** 

The LiveDivider PLUS 1 consists of a base plate, a base module and a cover.

The LiveDivider PLUS 2 consists of a base plate, a base module, a plus module and a cover.

The LiveDivider PLUS 3 consists of a base plate, a base module, two plus modules and a cover.

8cm 19cm 8cm

 $\vdash$ 