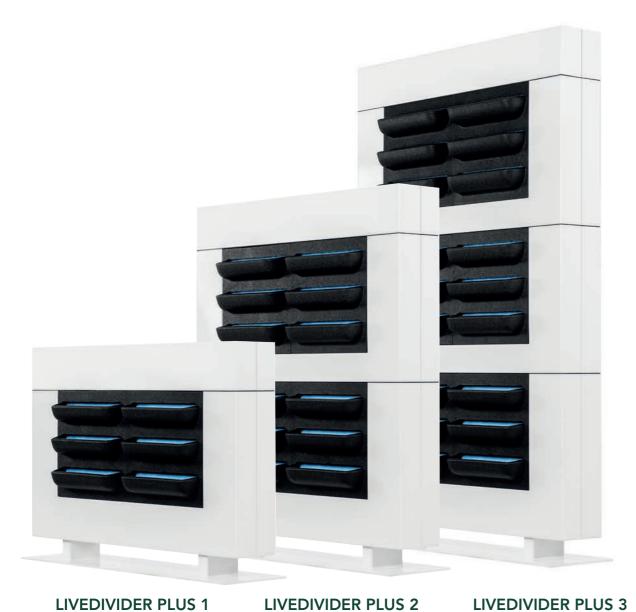

Takes up little space

**LIVEDIVIDER PLUS 1** 

The LiveDivider PLUS 1 consists of a base plate, a base module and a cover.

The LiveDivider PLUS 2 consists of a base plate, a base module, a plus module and a cover.

The LiveDivider PLUS 3 consists of a base plate, a base module, two plus modules and a cover.

8cm 19cm 8cm

 $\vdash$ 

#### SPECIFICATIONS LIVEDIVIDER PLUS

|               | Number of cassettes | Weight (empty) | Content in litres     |
|---------------|---------------------|----------------|-----------------------|
| 81 x 19 cm    | 4                   | 57.4 kg        | 17.5 Litres           |
| 131 x 19 cm   | 8                   | 76.0 kg        | 35 Litres             |
| 180.5 x 19 cm | 12                  | 94.6 kg        | 52.5 Litres           |
|               | 131 x 19 cm         | 131 x 19 cm 8  | 131 x 19 cm 8 76.0 kg |