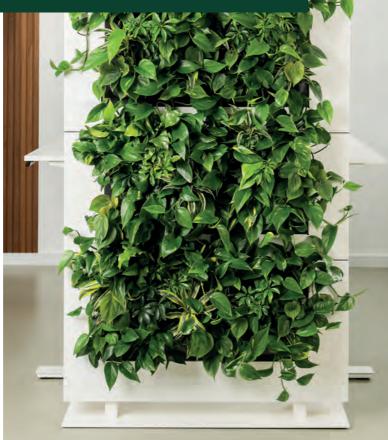

#### A CLEVER STACKABLE SYSTEM

LiveDivider PLUS is a unique modular system in which one, two or three modules with interchangeable cassettes that serve as planters are vertically stacked on top of each other. This makes the LiveDivider PLUS a highly flexible, space-saving room divider with extensive possibilities in terms of application.

### LIVEDIVIDER PLUS MATERIALS

**Cassettes**: the front of the cassettes is made of air permeable Expanded Polypropylene (EPP). The backside is made of polypropylene (PP). The cassettes are fitted with capillary microfibre textile woven from 80% polyester and 20% polyamide. All materials can be reused and are fully recyclable.

# UNIQUE FEATURES Modular and multi-applicable Maintains water supply for 4-6 weeks, with water level gauge Sustainable, reusable and fully recyclable No electricity, pump or $\bigcirc$ water drainage required Low maintenance $\bigcirc$ High quality design Free-standing with plants on both sides Interchangeable planter cassettes with space for different types of plants