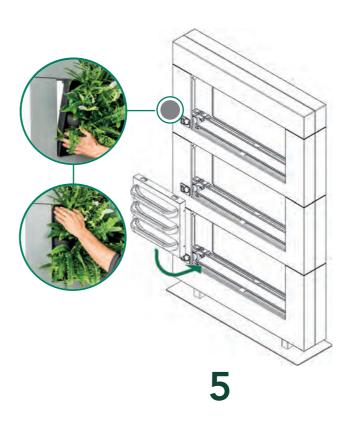

## **INSTALLATION & MAINTENANCE**

The LiveDivider comes with a installation manual. The modules can be easily stacked on top of each other and are attached to one another with four screws. The location of the LiveDivider PLUS should be taken into consideration when selecting the plants. Read the PlantGuide on the Mobilane website for tips.

### RECOMMENDATIONS

- LiveDivider PLUS consists of a base module that can be expanded with one or two Plus modules as required. Two people are required for fast and proper installation of a LiveDivider PLUS.
- For optimal plant growth, it is recommend to use fertilizer like LiveFeed and to install the LiveDivider PLUS in a location with sufficient natural light.
- Each module has its own filling opening for watering.