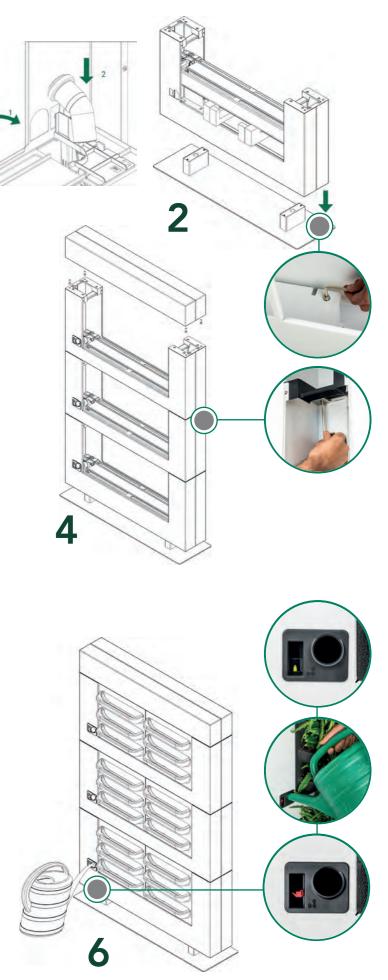

## **INSTALLATION & MAINTENANCE**

The LiveDivider comes with a installation manual. The modules can be easily stacked on top of each other and are attached to one another with four screws. The location of the LiveDivider PLUS should be taken into consideration when selecting the plants. Read the PlantGuide on the Mobilane website for tips.

### RECOMMENDATIONS

- LiveDivider PLUS consists of a base module that can be expanded with one or two Plus modules as required. Two people are required for fast and proper installation of a LiveDivider PLUS.
- For optimal plant growth, it is recommend to use fertilizer like LiveFeed and to install the LiveDivider PLUS in a location with sufficient natural light.
- Each module has its own filling opening for watering.