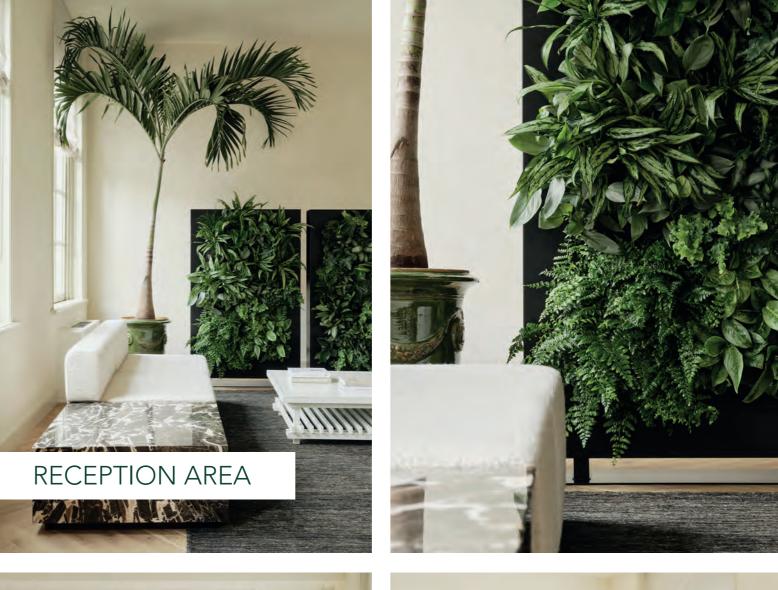

## LiveDivider PLUS®

Mobilane is launching LiveDivider PLUS, the newest version of LiveDivider: an innovative modular system for vertical greenery in learning, working and living environments. This stylish green room divider offers extensive options in the flexible arrangement of rooms to create exactly the amount of privacy and distance required, while retaining the room's open aspect. The room divider's warm, bright and sustainable appeal makes it a perfect solution for waiting rooms, meeting rooms and flexible workspaces.

# BENEFITS

A simple and sustainable way to divide spaces

Improves acoustics and dampens sound

Improves the indoor climate and air quality

Improves concentration, productivity and general well-being, reduces stress

# REFERENCES AND APPLICATIONS