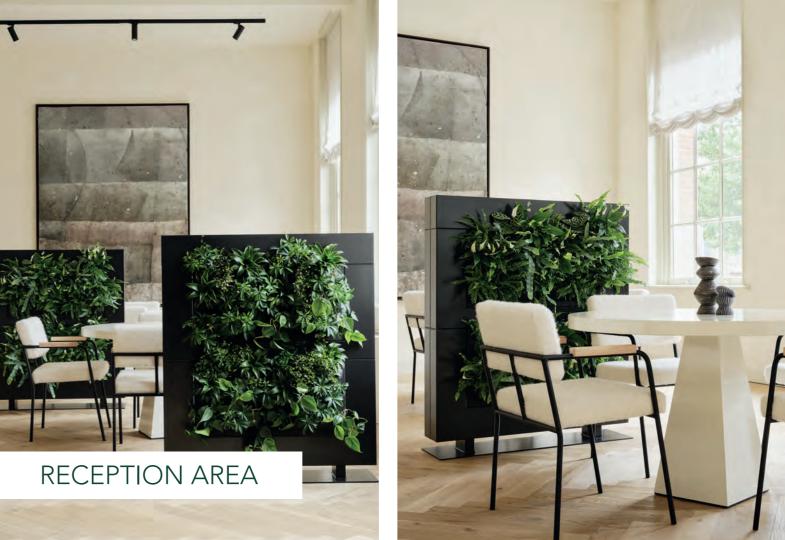

## LiveDivider PLUS®

Mobilane is launching LiveDivider PLUS, the newest version of LiveDivider: an innovative modular system for vertical greenery in learning, working and living environments. This stylish green room divider offers extensive options in the flexible arrangement of rooms to create exactly the amount of privacy and distance required, while retaining the room's open aspect. The room divider's warm, bright and sustainable appeal makes it a perfect solution for waiting rooms, meeting rooms and flexible workspaces.

#### A CLEVER STACKABLE SYSTEM

LiveDivider PLUS is a unique modular system in which one, two or three modules with interchangeable cassettes that serve as planters are vertically stacked on top of each other. This makes the LiveDivider PLUS a highly flexible, space-saving room divider with extensive possibilities in terms of application.