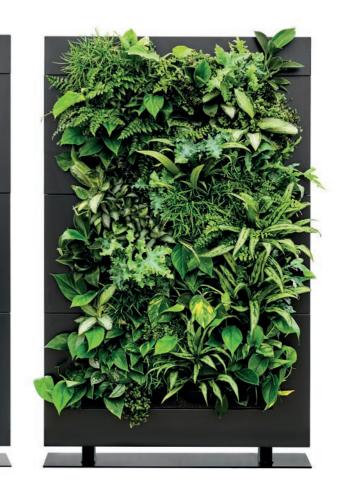

## LiveDivider PLUS®

Mobilane is launching LiveDivider PLUS, the newest version of LiveDivider: an innovative modular system for vertical greenery in learning, working and living environments. This stylish green room divider offers extensive options in the flexible arrangement of rooms to create exactly the amount of privacy and distance required, while retaining the room's open aspect. The room divider's warm, bright and sustainable appeal makes it a perfect solution for waiting rooms, meeting rooms and flexible workspaces.

#### HEALTHY INDOOR CLIMATE

The plants on both sides of the room divider absorb ambient noise and improve the indoor climate by producing oxygen and absorbing carbon dioxide and pollutant particles. The plants get their water from an internal water buffering system that makes use of capillary action. This ensures that the plants are constantly supplied with water for four to six weeks. The system works without electricity or batteries.

# BENEFITS

A simple and sustainable way to divide spaces

Improves acoustics and dampens sound

Improves the indoor climate and air quality

Improves concentration, productivity and general well-being, reduces stress