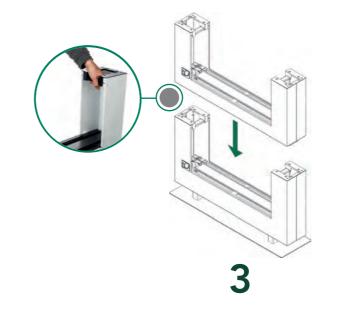

## **INSTALLATION & MAINTENANCE**

The LiveDivider comes with a installation manual. The modules can be easily stacked on top of each other and are attached to one another with four screws. The location of the LiveDivider PLUS should be taken into consideration when selecting the plants. Read the PlantGuide on the Mobilane website for tips.

### RECOMMENDATIONS

- LiveDivider PLUS consists of a base module that can be expanded with one or two Plus modules as required. Two people are required for fast and proper installation of a LiveDivider PLUS.
- For optimal plant growth, it is recommend to use fertilizer like LiveFeed and to install the LiveDivider PLUS in a location with sufficient natural light.
- Each module has its own filling opening for watering.