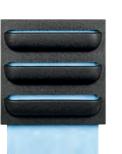

### LIVEDIVIDER PLUS MATERIALS

**Cassettes**: the front of the cassettes is made of air permeable Expanded Polypropylene (EPP). The backside is made of polypropylene (PP). The cassettes are fitted with capillary microfibre textile woven from 80% polyester and 20% polyamide. All materials can be reused and are fully recyclable.

CASSETTE