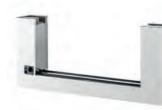

Takes up little space

**LIVEDIVIDER PLUS 1** 

The LiveDivider PLUS 1 consists of a base plate, a base module and a cover.

The LiveDivider PLUS 2 consists of a base plate, a base module, a plus module and a cover.

The LiveDivider PLUS 3 consists of a base plate, a base module, two plus modules and a cover.

8cm 19cm 8cm

 $\vdash$ 