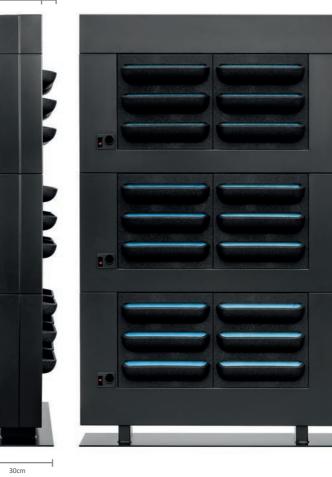

#### A CLEVER STACKABLE SYSTEM

LiveDivider PLUS is a unique modular system in which one, two or three modules with interchangeable cassettes that serve as planters are vertically stacked on top of each other. This makes the LiveDivider PLUS a highly flexible, space-saving room divider with extensive possibilities in terms of application.

Takes up little space

**LIVEDIVIDER PLUS 1** 

The LiveDivider PLUS 1 consists of a base plate, a base module and a cover.

The LiveDivider PLUS 2 consists of a base plate, a base module, a plus module and a cover.

The LiveDivider PLUS 3 consists of a base plate, a base module, two plus modules and a cover.

8cm 19cm 8cm

 $\vdash$ 