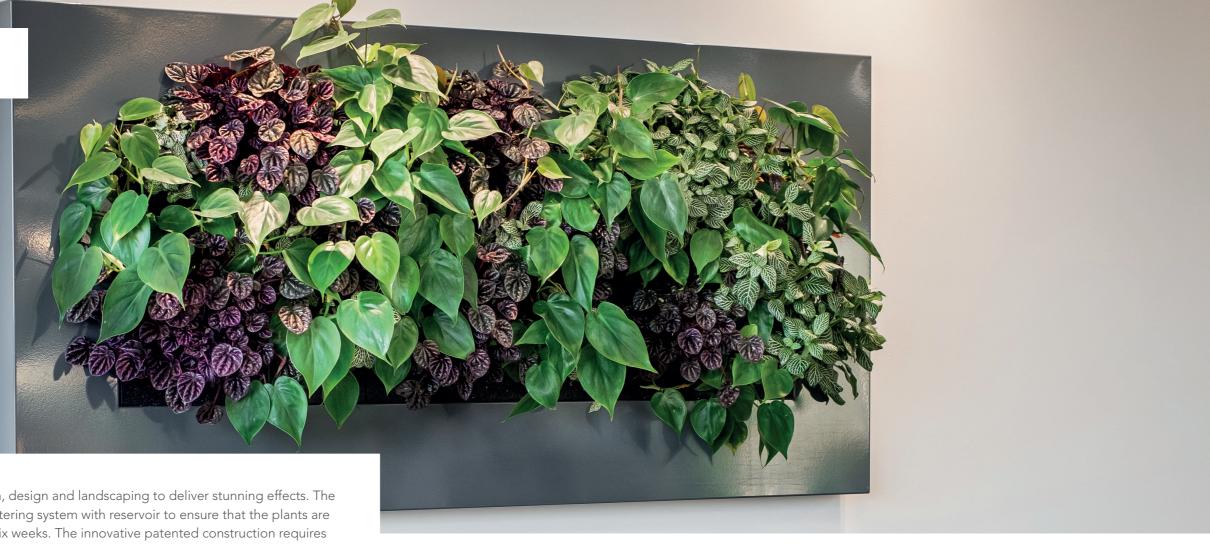

### LIVEPICTURE

LivePicture embodies innovation, design and landscaping to deliver stunning effects. The frame includes an integrated watering system with reservoir to ensure that the plants are provided with water for four to six weeks. The innovative patented construction requires no electrical connection. LivePicture can be easily and quickly mounted on any wall using just a few screws.

Frame: The frame of the Livepicture is made of powder coated steel and is fully recyclable.

Tank: The tank within the Livepicture is made of polyvinylchloride (PVC) and is fully recyclable.

**Beplanting:** The plants used in the pre-cultivated cassettes in the LivePicture are grown at the Dartplant production site under the "On the way to PlanetProof" certification. This independent certification proves that the plants for the LivePicture have been produced more sustainably and are therefore a better choice for nature, climate and animals. The online Mobilane PlantGuide gives an overview of selected plant species that are recommended for planting on the LivePicture