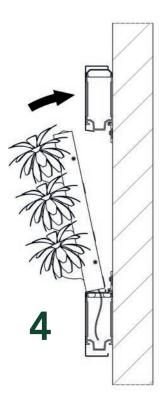

### **INSTALLATION & MAINTENANCE**

5

For installing the LivePicture, a level, pencil, and drill are required. All mounting materials are supplied. The LivePicture comes with instructions and can be easily mounted on a vertical surface with a few screws. The slots of the removable plant cassettes can be planted according to your own preference and taste. The choice of plants is dependent on the location where the LivePicture is placed. Have a look at our PlantGuide at our website for tips.

#### WATERING

Due to the low maintenance system, the plants stay beautiful and lively for many years. The water reservoir is sufficient to provide the plants with water for 4-6 weeks. The LivePicture can be installed in any desired location since no electricity or pump is required. The empty indicator indicates when the water reservoir needs to be filled with water. The capillary action of the plant cassettes provides the plants with the right amount of water. The frame can be cleaned with a soft microfibre cloth and mild soap. The use of aggressive cleaning products is not recommended.