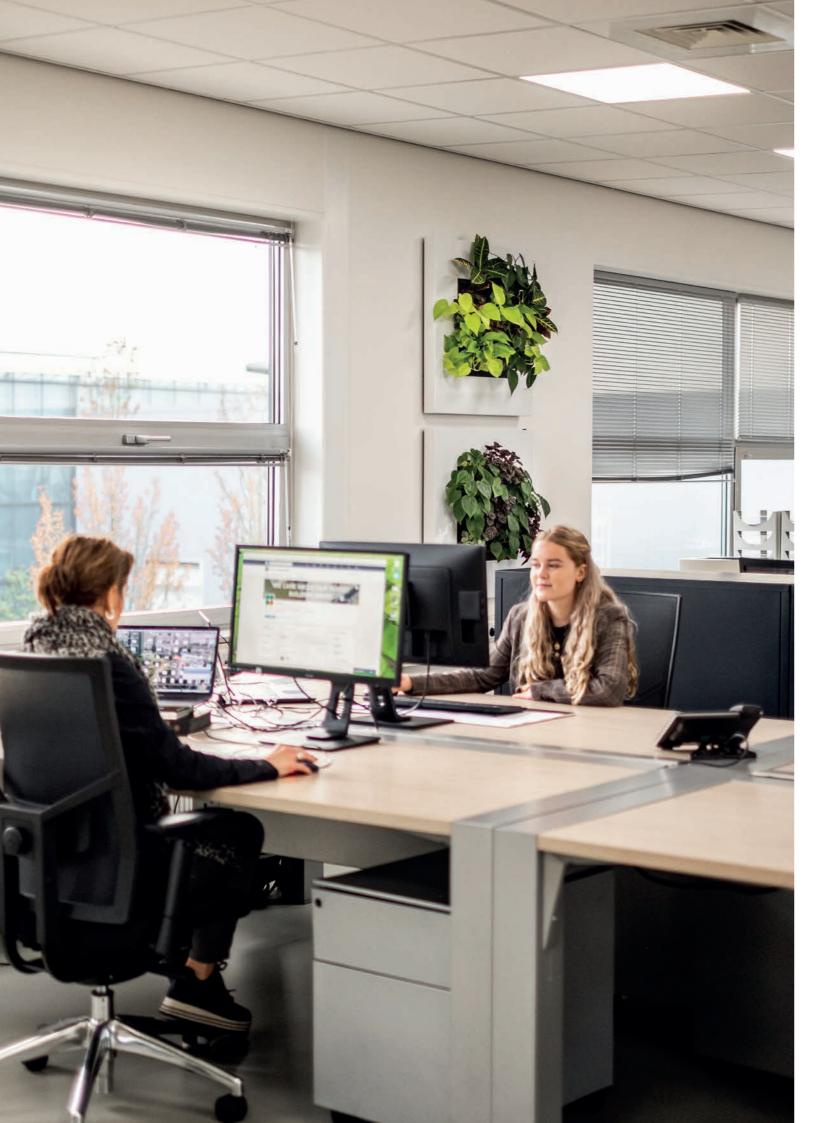

### LIVEPICTURE

LivePicture embodies innovation, design and landscaping to deliver stunning effects. The frame includes an integrated watering system with reservoir to ensure that the plants are provided with water for four to six weeks. The innovative patented construction requires no electrical connection. LivePicture can be easily and quickly mounted on any wall using just a few screws.

#### SPACE-SAVING

LivePicture is a stylish and space-saving solution to include plants in any interior environment. Rooms with limited space for plant pots will benefit from the wall-mounted placement of LivePicture. LivePicture requires minimal maintenance.