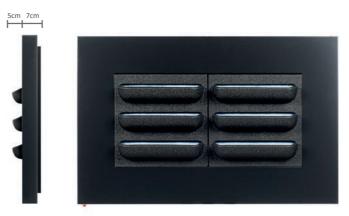

#### SPECIFICATIONS LIVEPICTURE

| Product       | Dimensions (w x h x d) | Number of cassettes | Weight (empty) | Volume (in litres) |
|---------------|------------------------|---------------------|----------------|--------------------|
| LivePicture 1 | 72 x 72 x 7 cm         | 1                   | 12.0 kg        | 14 liter           |
| LivePicture 2 | 112 x 72 x 7 cm        | 2                   | 16.6 kg        | 19 liter           |
| LivePicture 3 | 152 x 72 x 7 cm        | 3                   | 21.1 kg        | 24 liter           |
| LivePicture 4 | 192 x 72 x 7 cm        | 4                   | 25.5 kg        | 29 liter           |

#### AVAILABLE COLOURS

The LivePicture is available in white (RAL 9003) and black (RAL 9004) as a standard and can be supplied in any RAL colour on request. Custom

LivePicture 4

LivePicture 3

MOBILANE.COM