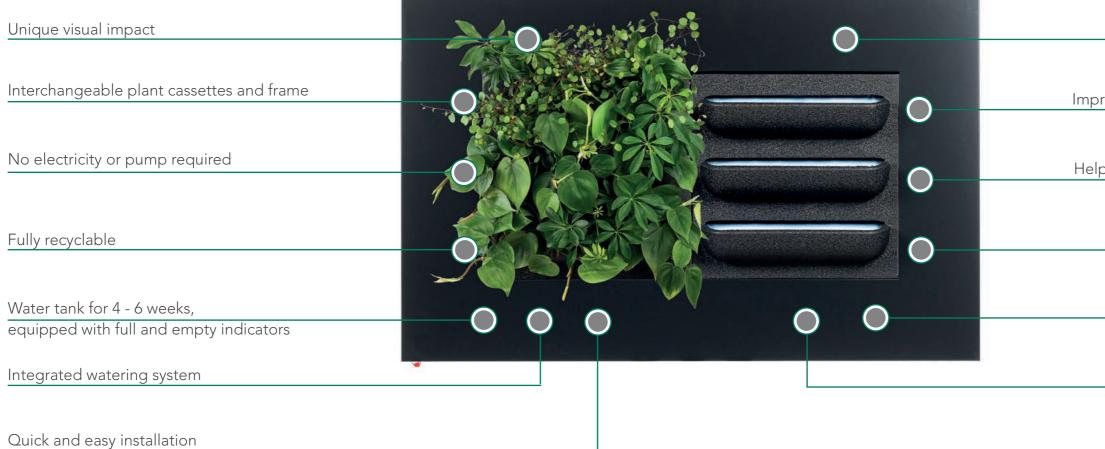

### LIVEPICTURE

LivePicture embodies innovation, design and landscaping to deliver stunning effects. The frame includes an integrated watering system with reservoir to ensure that the plants are provided with water for four to six weeks. The innovative patented construction requires no electrical connection. LivePicture can be easily and quickly mounted on any wall using just a few screws.

#### WATERING

Due to the low maintenance system, the plants stay beautiful and lively for many years. The water reservoir is sufficient to provide the plants with water for 4-6 weeks. The LivePicture can be installed in any desired location since no electricity or pump is required. The empty indicator indicates when the water reservoir needs to be filled with water. The capillary action of the plant cassettes provides the plants with the right amount of water. The frame can be cleaned with a soft microfibre cloth and mild soap. The use of aggressive cleaning products is not recommended.