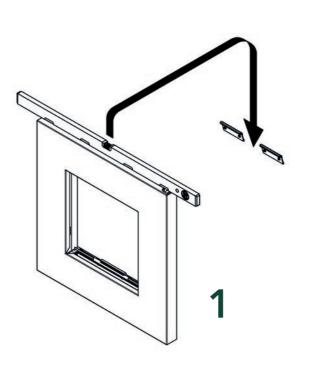

### **INSTALLATION & MAINTENANCE**

5

For installing the LivePicture, a level, pencil, and drill are required. All mounting materials are supplied. The LivePicture comes with instructions and can be easily mounted on a vertical surface with a few screws. The slots of the removable plant cassettes can be planted according to your own preference and taste. The choice of plants is dependent on the location where the LivePicture is placed. Have a look at our PlantGuide at our website for tips.