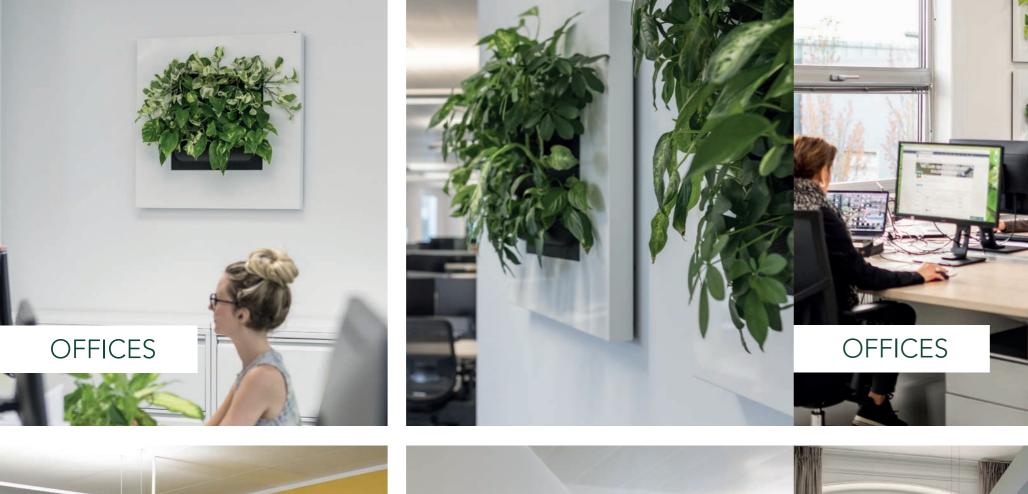

vely for many years. The water reservoir is sufficient to provide the plants with water for 4-6 weeks. The LivePicture can be installed in any desired location since no electricity or pump is required. The empty indicator indicates when the water reservoir needs to be filled with water. The capillary action of the plant cassettes provides the plants with the right amount of water. The frame can be cleaned with a soft microfibre cloth and mild soap. The use of aggressive cleaning products is not recommended.

#### PRUNING

Pruning of the plants in the cassettes can be done throughout the year. By pruning the dead or unhealthy parts, new growth is stimulated. The planting becomes more compact, fuller and retains its fresh appearance.













MOBILANE.COM

# REFERENCES AND APPLICATIONS