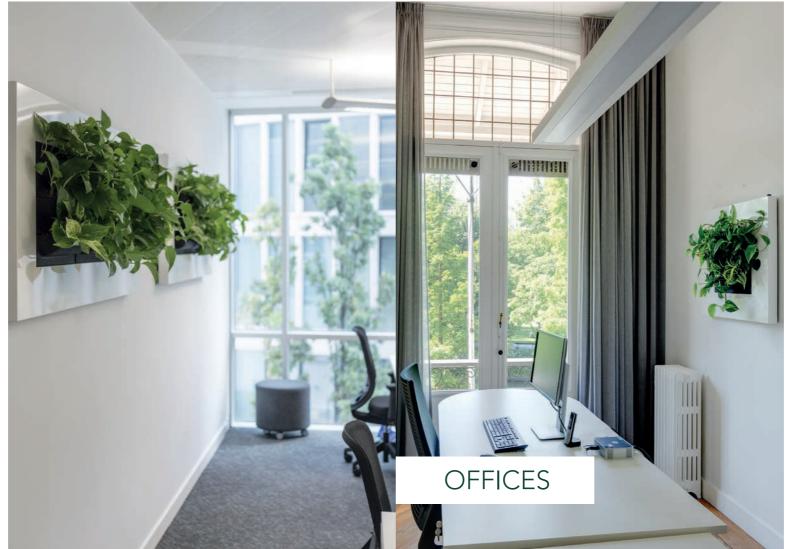

for many years. The water reservoir is sufficient to provide the plants with water for 4-6 weeks. The LivePicture can be installed in any desired location since no electricity or pump is required. The empty indicator indicates when the water reservoir needs to be filled with water. The capillary action of the plant cassettes provides the plants with the right amount of water. The frame can be cleaned with a soft microfibre cloth and mild soap. The use of aggressive cleaning products is not recommended.

#### PRUNING

Pruning of the plants in the cassettes can be done throughout the year. By pruning the dead or unhealthy parts, new growth is stimulated. The planting becomes more compact, fuller and retains its fresh appearance.













MOBILANE.COM

# REFERENCES AND APPLICATIONS