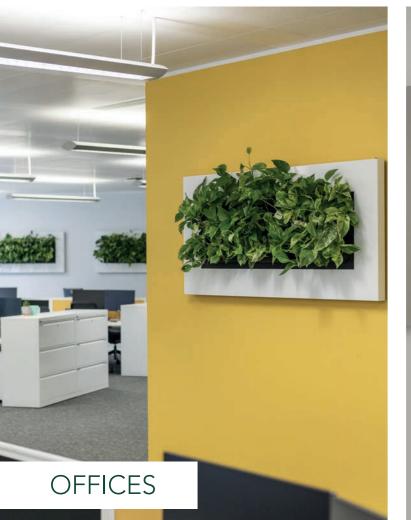

ly for many years. The water reservoir is sufficient to provide the plants with water for 4-6 weeks. The LivePicture can be installed in any desired location since no electricity or pump is required. The empty indicator indicates when the water reservoir needs to be filled with water. The capillary action of the plant cassettes provides the plants with the right amount of water. The frame can be cleaned with a soft microfibre cloth and mild soap. The use of aggressive cleaning products is not recommended.

#### PRUNING

Pruning of the plants in the cassettes can be done throughout the year. By pruning the dead or unhealthy parts, new growth is stimulated. The planting becomes more compact, fuller and retains its fresh appearance.













MOBILANE.COM

# REFERENCES AND APPLICATIONS