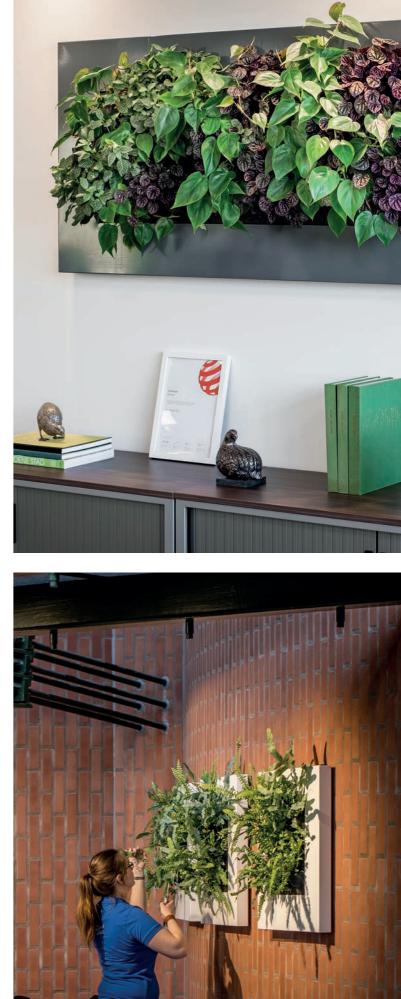

### LIVEPICTURE

LivePicture embodies innovation, design and landscaping to deliver stunning effects. The frame includes an integrated watering system with reservoir to ensure that the plants are provided with water for four to six weeks. The innovative patented construction requires no electrical connection. LivePicture can be easily and quickly mounted on any wall using just a few screws.

#### SPACE-SAVING

LivePicture is a stylish and space-saving solution to include plants in any interior environment. Rooms with limited space for plant pots will benefit from the wall-mounted placement of LivePicture. LivePicture requires minimal maintenance.

#### AVAILABLE COLOURS

The LivePicture is available in white (RAL 9003) and black (RAL 9004) as a standard and can be supplied in any RAL colour on request. Custom

LivePicture 4

LivePicture 3

MOBILANE.COM