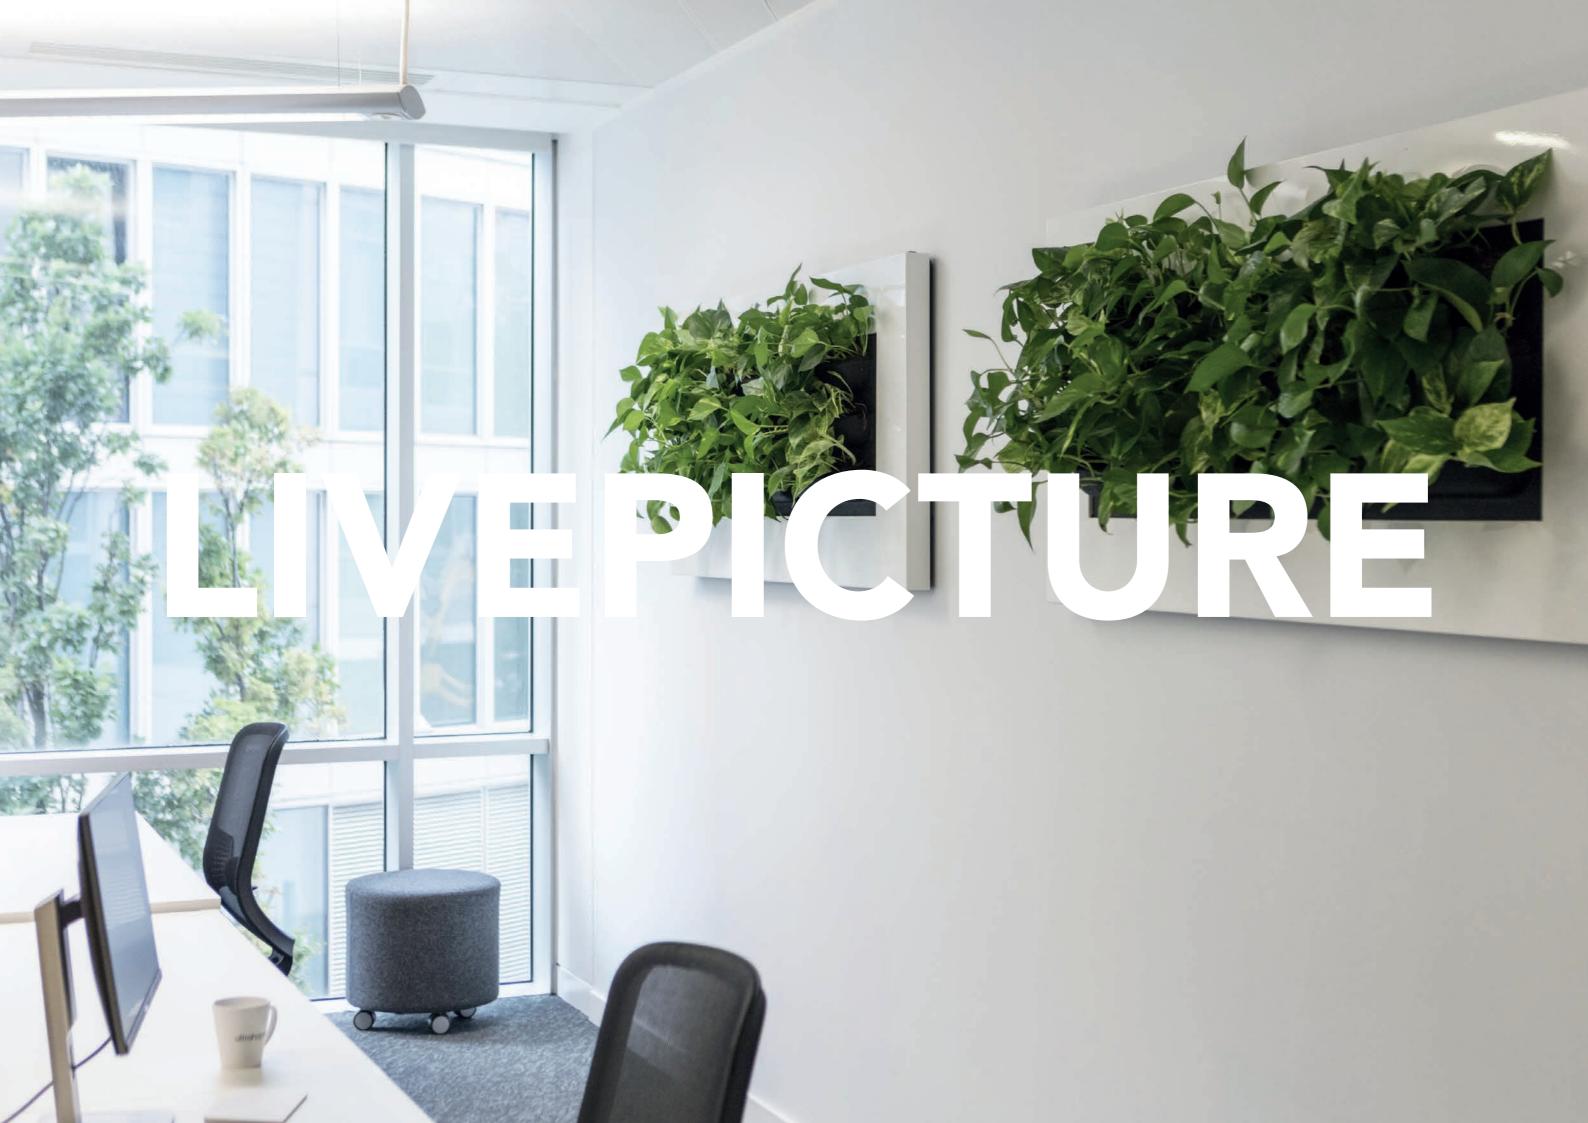

### LIVEPICTURE

LivePicture embodies innovation, design and landscaping to deliver stunning effects. The frame includes an integrated watering system with reservoir to ensure that the plants are provided with water for four to six weeks. The innovative patented construction requires no electrical connection. LivePicture can be easily and quickly mounted on any wall using just a few screws.

#### SPACE-SAVING

LivePicture is a stylish and space-saving solution to include plants in any interior environment. Rooms with limited space for plant pots will benefit from the wall-mounted placement of LivePicture. LivePicture requires minimal maintenance.