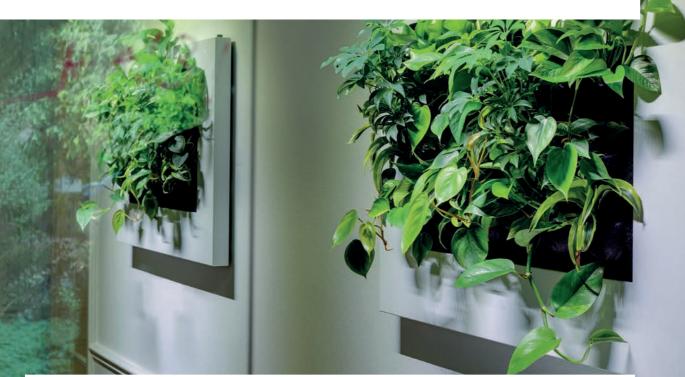

empty) | Volume (in litres) |
|---------------|------------------------|---------------------|----------------|--------------------|
| LivePicture 1 | 72 x 72 x 7 cm         | 1                   | 12.0 kg        | 14 liter           |
| LivePicture 2 | 112 x 72 x 7 cm        | 2                   | 16.6 kg        | 19 liter           |
| LivePicture 3 | 152 x 72 x 7 cm        | 3                   | 21.1 kg        | 24 liter           |
| LivePicture 4 | 192 x 72 x 7 cm        | 4                   | 25.5 kg        | 29 liter           |

#### AVAILABLE COLOURS



The LivePicture is available in white (RAL 9003) and black (RAL 9004) as a standard and can be supplied in any RAL colour on request. Custom





LivePicture 4



LivePicture 3

MOBILANE.COM

### **INSTALLATION & MAINTENANCE**





5

For installing the LivePicture, a level, pencil, and drill are required. All mounting materials are supplied. The LivePicture comes with instructions and can be easily mounted on a vertical surface with a few screws. The slots of the removable plant cassettes can be planted according to your own preference and taste. The choice of plants is dependent on the location where the LivePicture is placed. Have a look at our PlantGuide at our website for tips.

#### WATERING

Due to the low maintenance system, the plants stay beautiful and lively for many years. The water reservoir is sufficient to provide the plants with water for 4-6 weeks. The LivePicture can be installed in any desired location since no electricity or pump is required. The empty indicator indicates when the water reserv