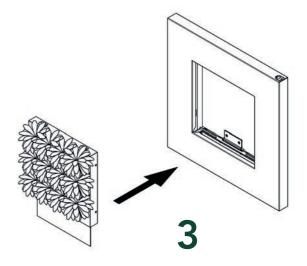

### **INSTALLATION & MAINTENANCE**

5

For installing the LivePicture, a level, pencil, and drill are required. All mounting materials are supplied. The LivePicture comes with instructions and can be easily mounted on a vertical surface with a few screws. The slots of the removable plant cassettes can be planted according to your own preference and taste. The choice of plants is dependent on the location where the LivePicture is placed. Have a look at our PlantGuide at our website for tips.