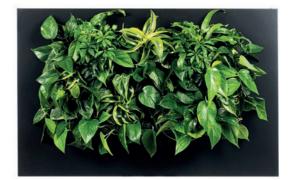

### LIVEPICTURE

LivePicture embodies innovation, design and landscaping to deliver stunning effects. The frame includes an integrated watering system with reservoir to ensure that the plants are provided with water for four to six weeks. The innovative patented construction requires no electrical connection. LivePicture can be easily and quickly mounted on any wall using just a few screws.

#### SPACE-SAVING

LivePicture is a stylish and space-saving solution to include plants in any interior environment. Rooms with limited space for plant pots will benefit from the wall-mounted placement of LivePicture. LivePicture requires minimal maintenance.