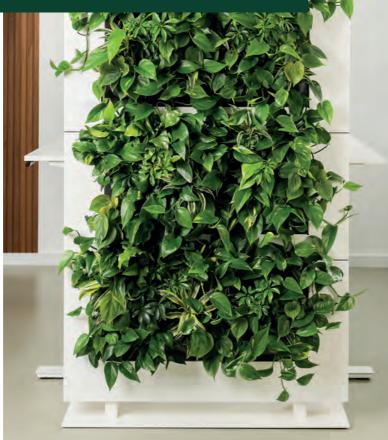

ideration when selecting the plants. Read the PlantGuide on the Mobilane website for tips.

### RECOMMENDATIONS

- LiveDivider PLUS consists of a base module that can be expanded with one or two Plus modules as required. Two people are required for fast and proper installation of a LiveDivider PLUS.
- For optimal plant growth, it is recommend to use fertilizer like LiveFeed and to install the LiveDivider PLUS in a location with sufficient natural light.
- Each module has its own filling opening for watering.

### PRUNING

The plants in the cassettes can be pruned throughout the year. Pruning dead or unhealthy material will stimulate new growth, making the plants become fuller and more compact and helping them retain their green and fresh appearance.







# REFERENCES AND APPLICATIONS