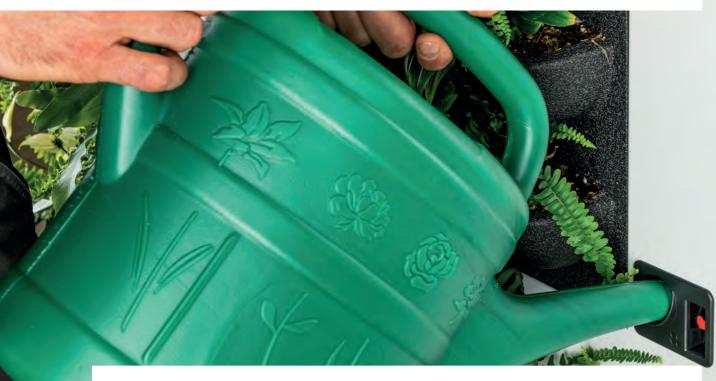

#### HEALTHY INDOOR CLIMATE

The plants on both sides of the room divider absorb ambient noise and improve the indoor climate by producing oxygen and absorbing carbon dioxide and pollutant particles. The plants get their water from an internal water buffering system that makes use of capillary action. This ensures that the plants are constantly supplied with water for four to six weeks. The system works without electricity or batteries.

### RECOMMENDATIONS

- LiveDivider PLUS consists of a base module that can be expanded with one or two Plus modules as required. Two people are required for fast and proper installation of a LiveDivider PLUS.
- For optimal plant growth, it is recommend to use fertilizer like LiveFeed and to install the LiveDivider PLUS in a location with sufficient natural light.
- Each module has its own filling opening for watering.