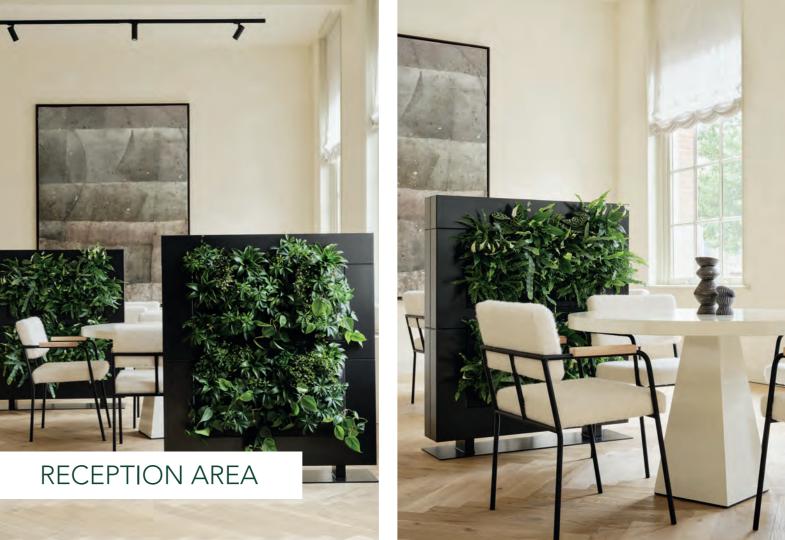

## LiveDivider PLUS®

Mobilane is launching LiveDivider PLUS, the newest version of LiveDivider: an innovative modular system for vertical greenery in learning, working and living environments. This stylish green room divider offers extensive options in the flexible arrangement of rooms to create exactly the amount of privacy and distance required, while retaining the room's open aspect. The room divider's warm, bright and sustainable appeal makes it a perfect solution for waiting rooms, meeting rooms and flexible workspaces.

#### A CLEVER STACKABLE SYSTEM

LiveDivider PLUS is a unique modular system in which one, two or three modules with interchangeable cassettes that serve as planters are vertically stacked on top of each other. This makes the LiveDivider PLUS a highly flexible, space-saving room divider with extensive possibilities in terms of application.

# BENEFITS

A simple and sustainable way to divide spaces

Improves acoustics and dampens sound

Improves the indoor climate and air quality

Improves concentration, productivity and general well-being, reduces stress