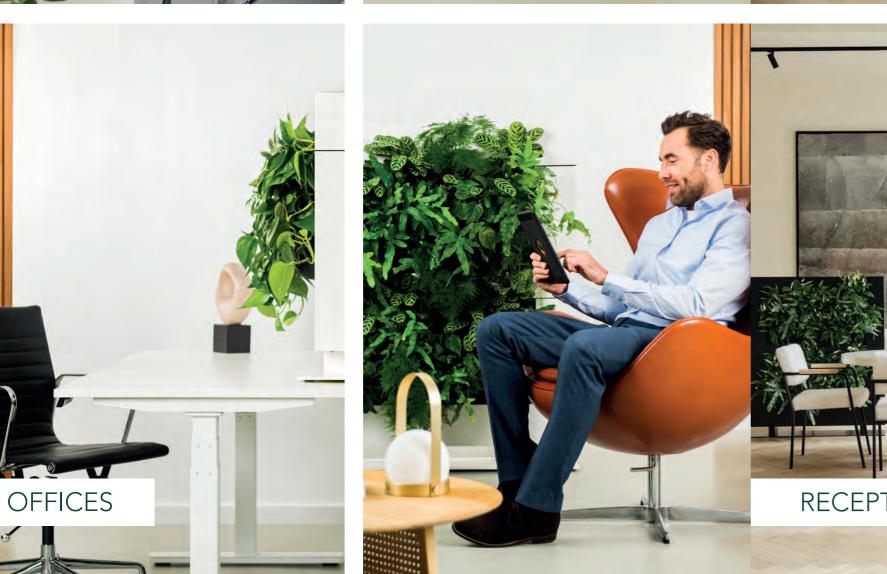

ation when selecting the plants. Read the PlantGuide on the Mobilane website for tips.

### RECOMMENDATIONS

- LiveDivider PLUS consists of a base module that can be expanded with one or two Plus modules as required. Two people are required for fast and proper installation of a LiveDivider PLUS.
- For optimal plant growth, it is recommend to use fertilizer like LiveFeed and to install the LiveDivider PLUS in a location with sufficient natural light.
- Each module has its own filling opening for watering.

### PRUNING

The plants in the cassettes can be pruned throughout the year. Pruning dead or unhealthy material will stimulate new growth, making the plants become fuller and more compact and helping them retain their green and fresh appearance.







# REFERENCES AND APPLICATIONS