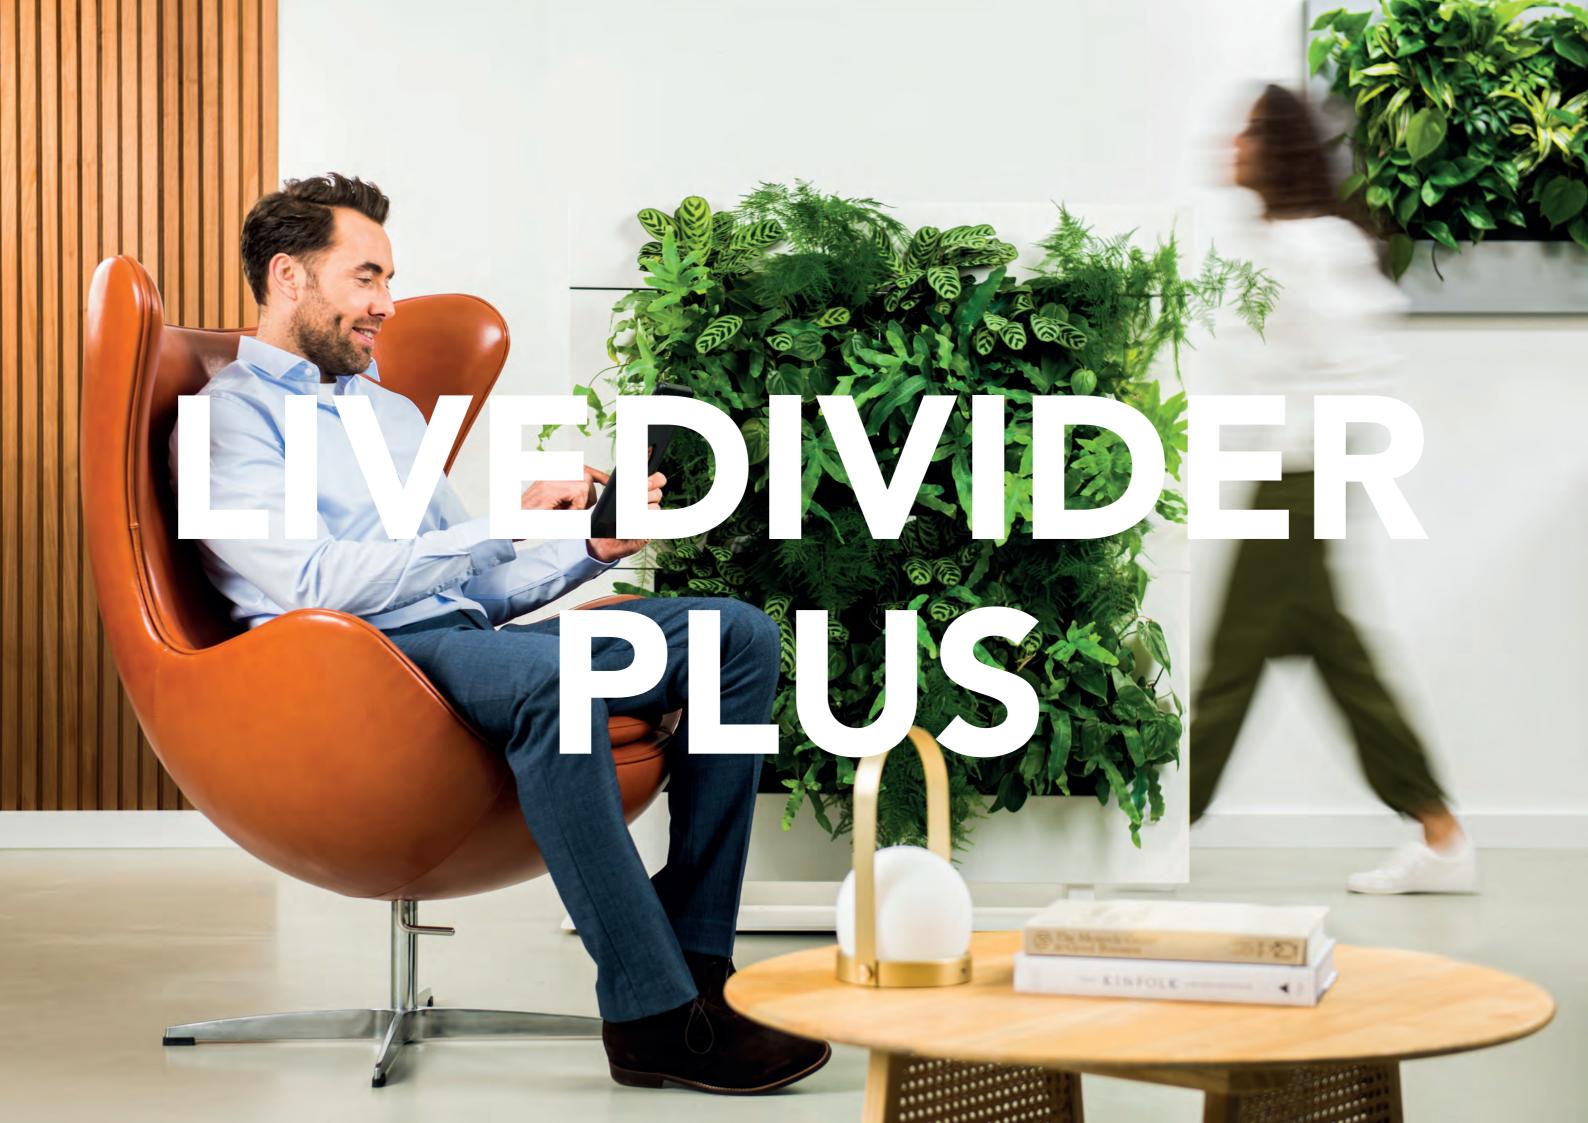

## LiveDivider PLUS®

Mobilane is launching LiveDivider PLUS, the newest version of LiveDivider: an innovative modular system for vertical greenery in learning, working and living environments. This stylish green room divider offers extensive options in the flexible arrangement of rooms to create exactly the amount of privacy and distance required, while retaining the room's open aspect. The room divider's warm, bright and sustainable appeal makes it a perfect solution for waiting rooms, meeting rooms and flexible workspaces.

#### A CLEVER STACKABLE SYSTEM

LiveDivider PLUS is a unique modular system in which one, two or three modules with interchangeable cassettes that serve as planters are vertically stacked on top of each other. This makes the LiveDivider PLUS a highly flexible, space-saving room divider with extensive possibilities in terms of application.

#### HEALTHY INDOOR CLIMATE

The plants on both sides of the room divider absorb ambient noise and improve the indoor climate by producing oxygen and absorbing carbon dioxide and pollutant particles. The plants get their water from an internal water buffering system that makes use of capillary action. This ensures that the plants are constantly supplied with water for four to six weeks. The system works without electricity or batteries.