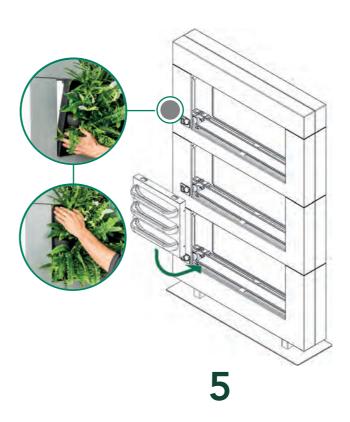

#### A CLEVER STACKABLE SYSTEM

LiveDivider PLUS is a unique modular system in which one, two or three modules with interchangeable cassettes that serve as planters are vertically stacked on top of each other. This makes the LiveDivider PLUS a highly flexible, space-saving room divider with extensive possibilities in terms of application.

## **INSTALLATION & MAINTENANCE**

The LiveDivider comes with a installation manual. The modules can be easily stacked on top of each other and are attached to one another with four screws. The location of the LiveDivider PLUS should be taken into consideration when selecting the plants. Read the PlantGuide on the Mobilane website for tips.

### RECOMMENDATIONS

- LiveDivider PLUS consists of a base module that can be expanded with one or two Plus modules as required. Two people are required for fast and proper installation of a LiveDivider PLUS.
- For optimal plant growth, it is recommend to use fertilizer like LiveFeed and to install the LiveDivider PLUS in a location with sufficient natural light.
- Each module has its own filling opening for watering.