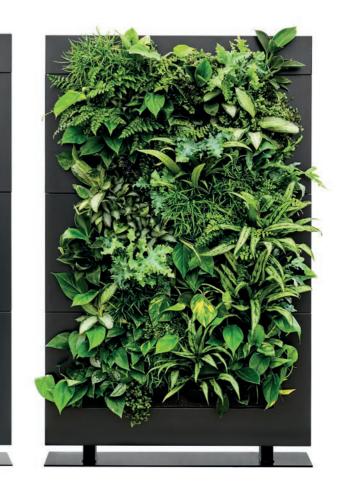

## LiveDivider PLUS®

Mobilane is launching LiveDivider PLUS, the newest version of LiveDivider: an innovative modular system for vertical greenery in learning, working and living environments. This stylish green room divider offers extensive options in the flexible arrangement of rooms to create exactly the amount of privacy and distance required, while retaining the room's open aspect. The room divider's warm, bright and sustainable appeal makes it a perfect solution for waiting rooms, meeting rooms and flexible workspaces.

#### HEALTHY INDOOR CLIMATE

The plants on both sides of the room divider absorb ambient noise and improve the indoor climate by producing oxygen and absorbing carbon dioxide and pollutant particles. The plants get their water from an internal water buffering system that makes use of capillary action. This ensures that the plants are constantly supplied with water for four to six weeks. The system works without electricity or batteries.

# BENEFITS

A simple and sustainable way to divide spaces

Improves acoustics and dampens sound

Improves the indoor climate and air quality

Improves concentration, productivity and general well-being, reduces stress