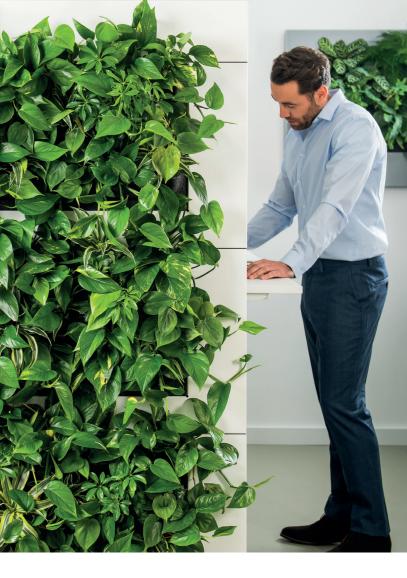

#### HEALTHY INDOOR CLIMATE

The plants on both sides of the room divider absorb ambient noise and improve the indoor climate by producing oxygen and absorbing carbon dioxide and pollutant particles. The plants get their water from an internal water buffering system that makes use of capillary action. This ensures that the plants are constantly supplied with water for four to six weeks. The system works without electricity or batteries.

## **INSTALLATION & MAINTENANCE**

The LiveDivider comes with a installation manual. The modules can be easily stacked on top of each other and are attached to one another with four screws. The location of the LiveDivider PLUS should be taken into consideration when selecting the plants. Read the PlantGuide on the Mobilane website for tips.