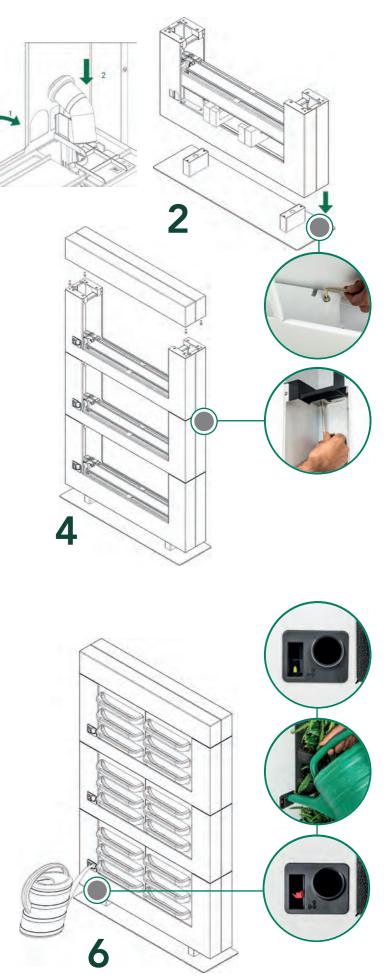

#### A CLEVER STACKABLE SYSTEM

LiveDivider PLUS is a unique modular system in which one, two or three modules with interchangeable cassettes that serve as planters are vertically stacked on top of each other. This makes the LiveDivider PLUS a highly flexible, space-saving room divider with extensive possibilities in terms of application.

Takes up little space

**LIVEDIVIDER PLUS 1** 

The LiveDivider PLUS 1 consists of a base plate, a base module and a cover.

The LiveDivider PLUS 2 consists of a base plate, a base module, a plus module and a cover.

The LiveDivider PLUS 3 consists of a base plate, a base module, two plus modules and a cover.

8cm 19cm 8cm

 $\vdash$ 

## **INSTALLATION & MAINTENANCE**

The LiveDivider comes with a installation manual. The modules can be easily stacked on top of each other and are attached to one another with four screws. The location of the LiveDivider PLUS should be taken into consideration when selecting the plants. Read the PlantGuide on the Mobilane website for tips.

### RECOMMENDATIONS

- LiveDivider PLUS consists of a base module that can be expanded with one or two Plus modules as required. Two people are required for fast and proper installation of a LiveDivider PLUS.
- For optimal plant growth, it is recommend to use fertilizer like LiveFeed and to install the LiveDivider PLUS in a location with sufficient natural light.
- Each module has its own filling opening for watering.