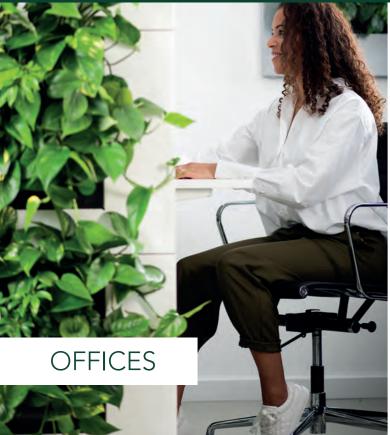

nsideration when selecting the plants. Read the PlantGuide on the Mobilane website for tips.

### RECOMMENDATIONS

- LiveDivider PLUS consists of a base module that can be expanded with one or two Plus modules as required. Two people are required for fast and proper installation of a LiveDivider PLUS.
- For optimal plant growth, it is recommend to use fertilizer like LiveFeed and to install the LiveDivider PLUS in a location with sufficient natural light.
- Each module has its own filling opening for watering.

### PRUNING

The plants in the cassettes can be pruned throughout the year. Pruning dead or unhealthy material will stimulate new growth, making the plants become fuller and more compact and helping them retain their green and fresh appearance.







# REFERENCES AND APPLICATIONS