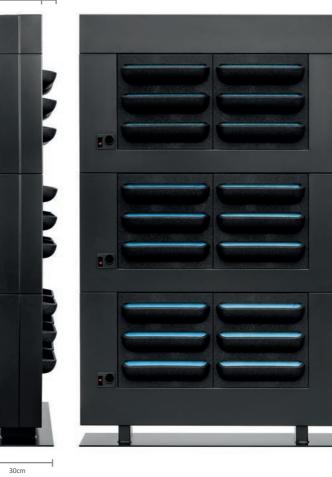

#### A CLEVER STACKABLE SYSTEM

LiveDivider PLUS is a unique modular system in which one, two or three modules with interchangeable cassettes that serve as planters are vertically stacked on top of each other. This makes the LiveDivider PLUS a highly flexible, space-saving room divider with extensive possibilities in terms of application.

Takes up little space

**LIVEDIVIDER PLUS 1** 

The LiveDivider PLUS 1 consists of a base plate, a base module and a cover.

The LiveDivider PLUS 2 consists of a base plate, a base module, a plus module and a cover.

The LiveDivider PLUS 3 consists of a base plate, a base module, two plus modules and a cover.

8cm 19cm 8cm

 $\vdash$ 

#### SPECIFICATIONS LIVEDIVIDER PLUS

| Description        | Dimensions (W x H x D) | Number of cassettes | Weight (empty) | Content in litres |
|--------------------|------------------------|---------------------|----------------|-------------------|
| LiveDivider PLUS 1 | 112 x 81 x 19 cm       | 4                   | 57.4 kg        | 17.5 Litres       |
| LiveDivider PLUS 2 | 112 x 131 x 19 cm      | 8                   | 76.0 kg        | 35 Litres         |
| LiveDivider PLUS 3 | 112 x 180.5 x 19 cm    | 12                  | 94.6 kg        | 52.5 Litres       |