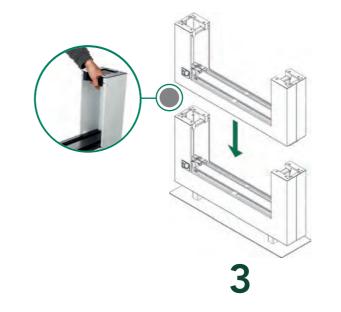

#### A CLEVER STACKABLE SYSTEM

LiveDivider PLUS is a unique modular system in which one, two or three modules with interchangeable cassettes that serve as planters are vertically stacked on top of each other. This makes the LiveDivider PLUS a highly flexible, space-saving room divider with extensive possibilities in terms of application.

## **INSTALLATION & MAINTENANCE**

The LiveDivider comes with a installation manual. The modules can be easily stacked on top of each other and are attached to one another with four screws. The location of the LiveDivider PLUS should be taken into consideration when selecting the plants. Read the PlantGuide on the Mobilane website for tips.

### RECOMMENDATIONS

- LiveDivider PLUS consists of a base module that can be expanded with one or two Plus modules as required. Two people are required for fast and proper installation of a LiveDivider PLUS.
- For optimal plant growth, it is recommend to use fertilizer like LiveFeed and to install the LiveDivider PLUS in a location with sufficient natural light.
- Each module has its own filling opening for watering.