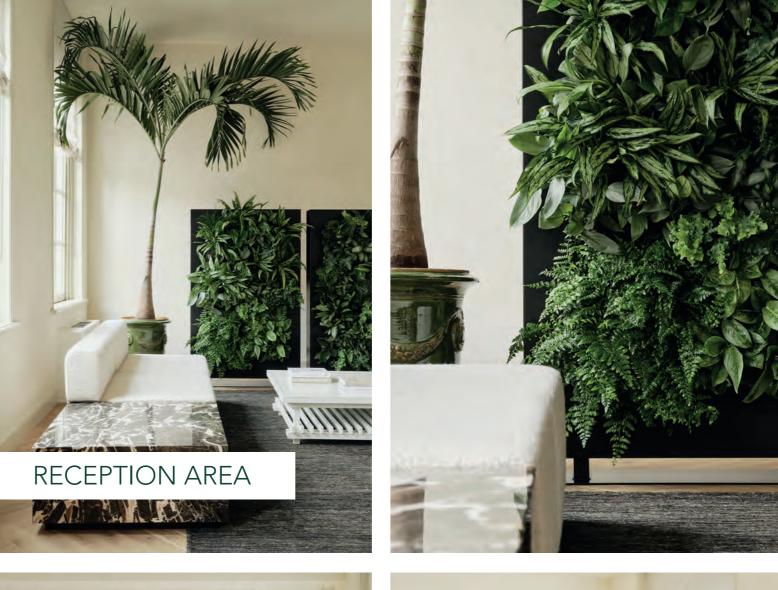

eration when selecting the plants. Read the PlantGuide on the Mobilane website for tips.

### RECOMMENDATIONS

- LiveDivider PLUS consists of a base module that can be expanded with one or two Plus modules as required. Two people are required for fast and proper installation of a LiveDivider PLUS.
- For optimal plant growth, it is recommend to use fertilizer like LiveFeed and to install the LiveDivider PLUS in a location with sufficient natural light.
- Each module has its own filling opening for watering.

### PRUNING

The plants in the cassettes can be pruned throughout the year. Pruning dead or unhealthy material will stimulate new growth, making the plants become fuller and more compact and helping them retain their green and fresh appearance.







# REFERENCES AND APPLICATIONS