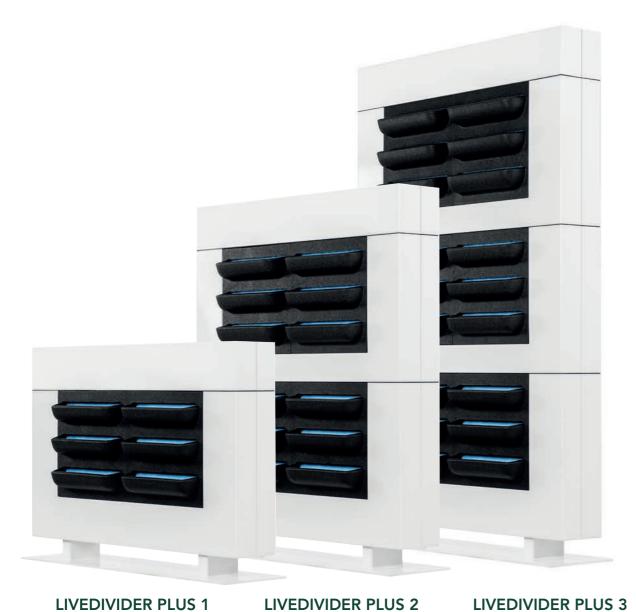

Takes up little space

**LIVEDIVIDER PLUS 1** 

The LiveDivider PLUS 1 consists of a base plate, a base module and a cover.

The LiveDivider PLUS 2 consists of a base plate, a base module, a plus module and a cover.

The LiveDivider PLUS 3 consists of a base plate, a base module, two plus modules and a cover.

8cm 19cm 8cm

 $\vdash$ 

#### SPECIFICATIONS LIVEDIVIDER PLUS

| Description        | Dimensions (W x H x D) | Number of cassettes | Weight (empty) | Content in litres |
|--------------------|------------------------|---------------------|----------------|-------------------|
| LiveDivider PLUS 1 | 112 x 81 x 19 cm       | 4                   | 57.4 kg        | 17.5 Litres       |
| LiveDivider PLUS 2 | 112 x 131 x 19 cm      | 8                   | 76.0 kg        | 35 Litres         |
| LiveDivider PLUS 3 | 112 x 180.5 x 19 cm    | 12                  | 94.6 kg        | 52.5 Litres       |