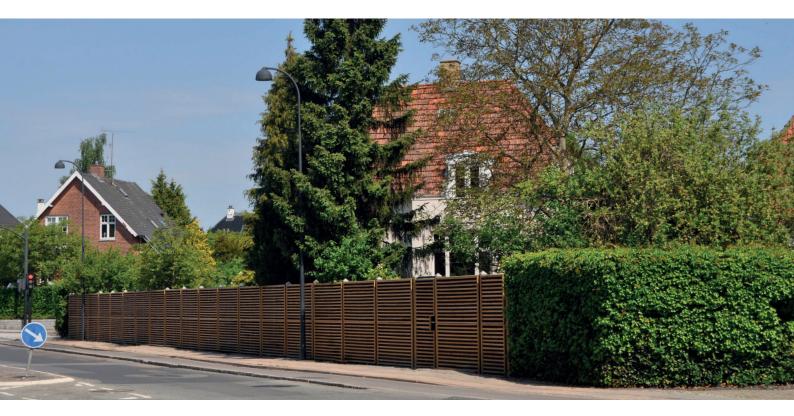

# NoiStop®

### Noise-reducing wall

Noise is a major source of nuisance. NoiStop ends this unnecessary irritation. Available in wood and steel versions, NoiStop reduces the noise level by 10 dB on average. Unlike many other acoustic barriers that only shield against noise, NoiStop also absorbs the sound waves. NoiStop therefore significantly reduces ambient noise. The noise-absorbing core consists of pressed water and UV resistant stone wool. NoiStop is easy to install up to a height of 2.7 metres, with no hoisting equipment required. Combine NoiStop with the Mobilane Green Screen to create an invisible green noise barrier. The greenery does not influence the noise absorption and insulation of the panels.

NoiStop Wood uses the same stone wool core as NoiStop Steel. It is finished with impregnated wood latticework, combined with aluminium strips and a black wire polyethylene mesh.