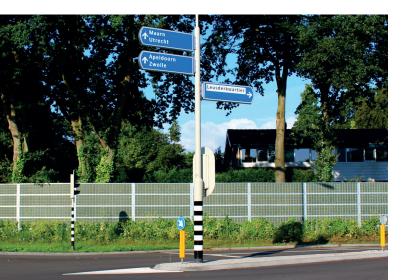

#### MATERIAL

NoiStop Steel consists of a galvanzsed steel frame, a core of specially pressed stone wool and a green polyethylene mesh. NoiStop Steel can be combined with Mobilane Green Screen to provide a full foliage noise barrier.