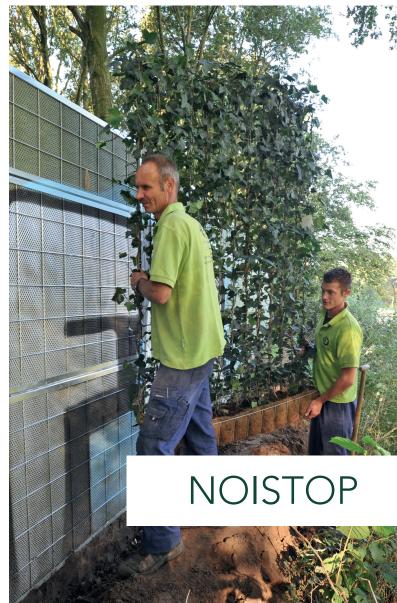

Noise is a major source of nuisance. NoiStop ends this unnecessary irritation. Available in wood and steel versions, NoiStop reduces the noise level by 10 dB on average. Unlike many other acoustic barriers that only shield against noise, NoiStop also absorbs the sound waves. NoiStop therefore significantly reduces ambient noise. The noise-absorbing core consists of pressed water and UV resistant stone wool. NoiStop is easy to install up to a height of 2.7 metres, with no hoisting equipment required. Combine NoiStop with the Mobilane Green Screen to create an invisible green noise barrier. The greenery does not influence the noise absorption and insulation of the panels.

# **TECHNICAL INFORMATION**

MATERIAL

NoiStop Steel consists of a galvanzsed steel frame, a core of specially pressed stone wool and a green polyethylene mesh. NoiStop Steel can be combined with Mobilane Green Screen to provide a full foliage noise barrier.