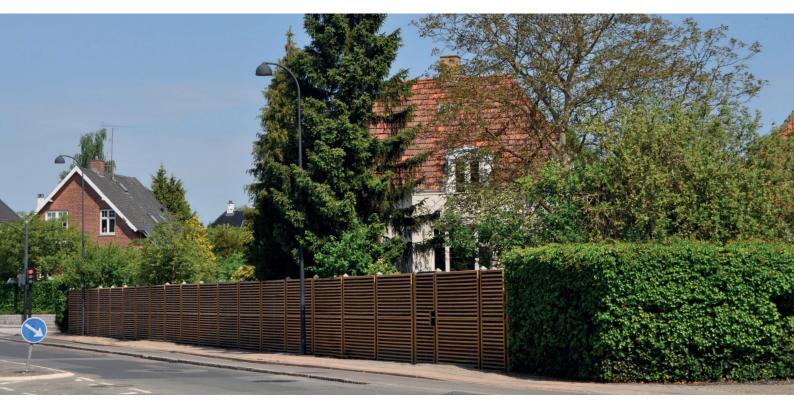

Noise is a major source of nuisance. NoiStop ends this unnecessary irritation. Available in wood and steel versions, NoiStop reduces the noise level by 10 dB on average. Unlike many other acoustic barriers that only shield against noise, NoiStop also absorbs the sound waves. NoiStop therefore significantly reduces ambient noise. The noise-absorbing core consists of pressed water and UV resistant stone wool. NoiStop is easy to install up to a height of 2.7 metres, with no hoisting equipment required. Combine NoiStop with the Mobilane Green Screen to create an invisible green noise barrier. The greenery does not influence the noise absorption and insulation of the panels.

NoiStop Wood uses the same stone wool core as NoiStop Steel. It is finished with impregnated wood latticework, combined with aluminium strips and a black wire polyethylene mesh.

#### **DIMENSIONS**

Width 100 cm: 45, 90 and 100 cm height (Steel & Wood) Width 200 cm: 45, 90 and 100 cm height (Steel & Wood)

Width 300 cm: 60 cm height (Steel only)