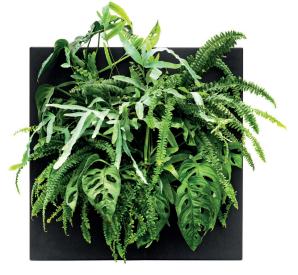

# A plant picture for your home

LivePicture GO offers a playful way of adding vertical greenery to your living, learning or working environment. Even if you do not have green fingers, the plants stay healthy and beautiful with little effort required. The LivePicture GO empty indicator shows when the water tank needs to be filled. The tank holds enough to water the plants for two to four weeks. The capillary technology of the plant cassette ensures the plants always have the right amount of water. The slots of the removable plant cassette are filled with plants based on your own preferences and tastes. LivePicture GO is highly versatile; it can be used indoor and outdoor, in a single or a modular set-up. Create a playful collage using multiple LivePicture GO units. Easily mount the living picture using the two screws and installation template provided.

### PLANT CASSETTE

The interchangeable plant cassette has two slots that provide space for six size 9 (P9) plant pots in total (three plants per slot).