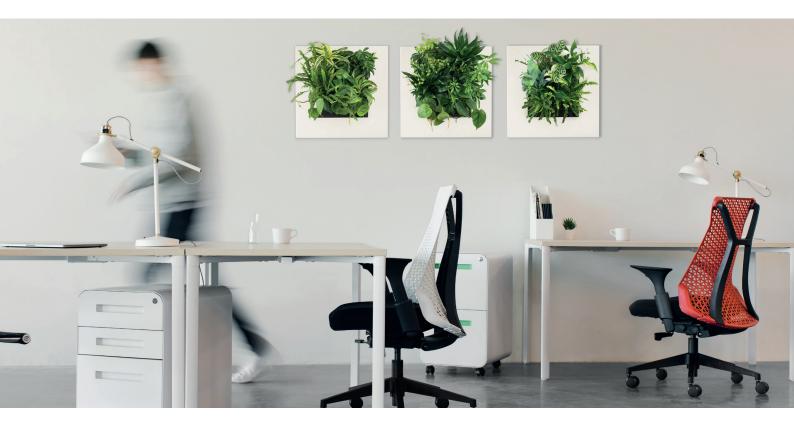

# A plant picture for your home

LivePicture GO offers a playful way of adding vertical greenery to your living, learning or working environment. Even if you do not have green fingers, the plants stay healthy and beautiful with little effort required. The LivePicture GO empty indicator shows when the water tank needs to be filled. The tank holds enough to water the plants for two to four weeks. The capillary technology of the plant cassette ensures the plants always have the right amount of water. The slots of the removable plant cassette are filled with plants based on your own preferences and tastes. LivePicture GO is highly versatile; it can be used indoor and outdoor, in a single or a modular set-up. Create a playful collage using multiple LivePicture GO units. Easily mount the living picture using the two screws and installation template provided.

## **BENEFITS**

- Vertical greenery takes up little space
- Improves the indoor climate and air quality
- Helps increase concentration, productivity and general well-being
- Improves the acoustics in a room
- Sound-dampening effects
- Lowers stress levels