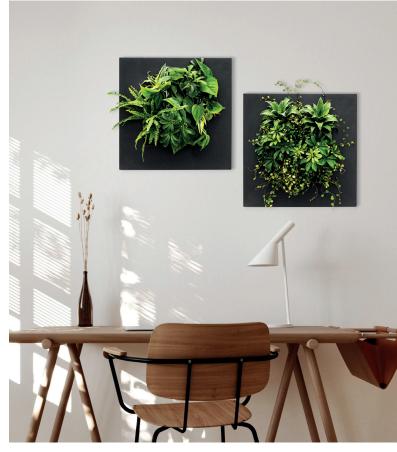

# A plant picture for your home

LivePicture GO offers a playful way of adding vertical greenery to your living, learning or working environment. Even if you do not have green fingers, the plants stay healthy and beautiful with little effort required. The LivePicture GO empty indicator shows when the water tank needs to be filled. The tank holds enough to water the plants for two to four weeks. The capillary technology of the plant cassette ensures the plants always have the right amount of water. The slots of the removable plant cassette are filled with plants based on your own preferences and tastes. LivePicture GO is highly versatile; it can be used indoor and outdoor, in a single or a modular set-up. Create a playful collage using multiple LivePicture GO units. Easily mount the living picture using the two screws and installation template provided.

## **BENEFITS**

- Vertical greenery takes up little space
- Improves the indoor climate and air quality
- Helps increase concentration, productivity and general well-being
- Improves the acoustics in a room
- Sound-dampening effects
- Lowers stress levels