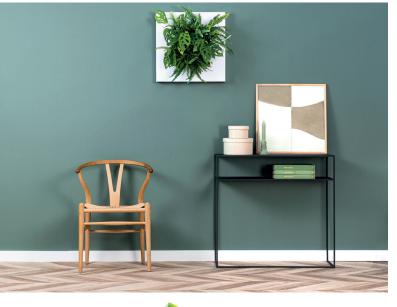

# A plant picture for your home

LivePicture GO offers a playful way of adding vertical greenery to your living, learning or working environment. Even if you do not have green fingers, the plants stay healthy and beautiful with little effort required. The LivePicture GO empty indicator shows when the water tank needs to be filled. The tank holds enough to water the plants for two to four weeks. The capillary technology of the plant cassette ensures the plants always have the right amount of water. The slots of the removable plant cassette are filled with plants based on your own preferences and tastes. LivePicture GO is highly versatile; it can be used indoor and outdoor, in a single or a modular set-up. Create a playful collage using multiple LivePicture GO units. Easily mount the living picture using the two screws and installation template provided.

## **BENEFITS**

- Vertical greenery takes up little space
- Improves the indoor climate and air quality
- Helps increase concentration, productivity and general well-being
- Improves the acoustics in a room
- Sound-dampening effects
- Lowers stress levels