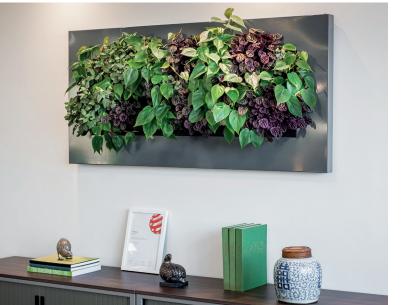

# Plant picture in various sizes

The patented LivePicture is a unique combination of innovation, design and greenery. LivePicture is a picture made of high-quality materials, including a powder-coated steel frame and a system of interchangeable plant cassettes. The watering system included in the frame is enough to water the plants for four to six weeks. This innovative system does not require electricity or a pump to provide the right amount of water and nutrients to the plants. Choose different types of plants to experiment artistically with foliage and colour patterns. A custom-designed LivePicture enhances any living, learning or working environment and adds all the positive features of living greenery.

#### **COLOURS**

LivePicture is available in three standard colours: silver grey, white and anthracite. Other (RAL) colours or personalisation with a logo, design or photograph is available on request.