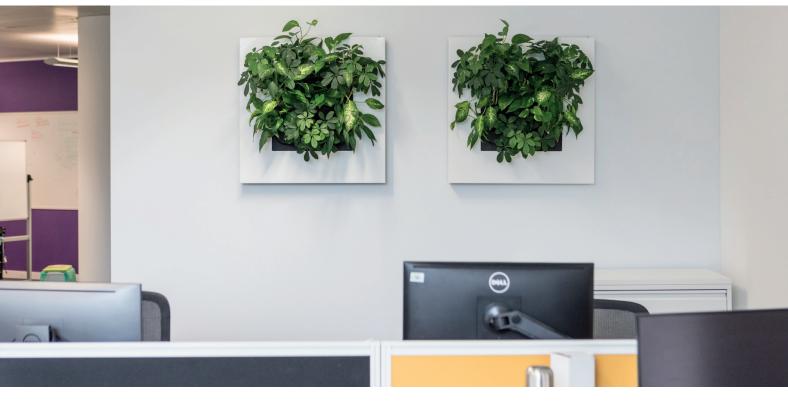

# Plant picture in various sizes

The patented LivePicture is a unique combination of innovation, design and greenery. LivePicture is a picture made of high-quality materials, including a powder-coated steel frame and a system of interchangeable plant cassettes. The watering system included in the frame is enough to water the plants for four to six weeks. This innovative system does not require electricity or a pump to provide the right amount of water and nutrients to the plants. Choose different types of plants to experiment artistically with foliage and colour patterns. A custom-designed LivePicture enhances any living, learning or working environment and adds all the positive features of living greenery.

#### **COLOURS**

LivePicture is available in three standard colours: silver grey, white and anthracite. Other (RAL) colours or personalisation with a logo, design or photograph is available on request.