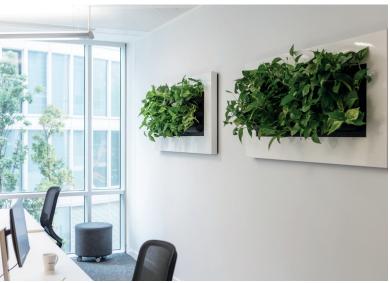

# Plant picture in various sizes

The patented LivePicture is a unique combination of innovation, design and greenery. LivePicture is a picture made of high-quality materials, including a powder-coated steel frame and a system of interchangeable plant cassettes. The watering system included in the frame is enough to water the plants for four to six weeks. This innovative system does not require electricity or a pump to provide the right amount of water and nutrients to the plants. Choose different types of plants to experiment artistically with foliage and colour patterns. A custom-designed LivePicture enhances any living, learning or working environment and adds all the positive features of living greenery.

#### **COLOURS**

LivePicture is available in three standard colours: silver grey, white and anthracite. Other (RAL) colours or personalisation with a logo, design or photograph is available on request.