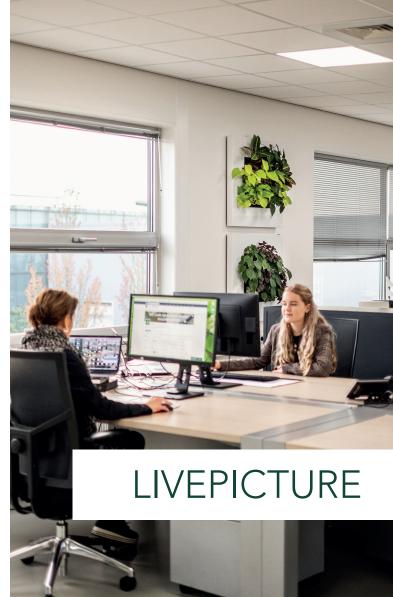

# Plant picture in various sizes

The patented LivePicture is a unique combination of innovation, design and greenery. LivePicture is a picture made of high-quality materials, including a powder-coated steel frame and a system of interchangeable plant cassettes. The watering system included in the frame is enough to water the plants for four to six weeks. This innovative system does not require electricity or a pump to provide the right amount of water and nutrients to the plants. Choose different types of plants to experiment artistically with foliage and colour patterns. A custom-designed LivePicture enhances any living, learning or working environment and adds all the positive features of living greenery.

### **BENEFITS**

- Vertical greenery takes up little space
- Improves the indoor climate and air quality
- Helps increase concentration, productivity and general well-being
- Improves the acoustics in a room
- Sound-dampening effects
- Lowers stress levels

### **FEATURES**

- Unique visual impact
- Water tank for 4 6 weeks,
  equipped with full and empty indicators
- No electricity or pump required
- Fully recyclable
- Interchangeable plant cassettes and frame
- Integrated watering system
- Quick and easy installation
- For indoors and outdoors