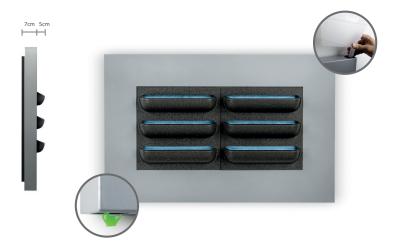

## **TECHNICAL INFORMATION**

DIMENSIONS (L x H x D)

LivePicture is available in four sizes. LivePicture 1 :  $72 \times 72 \times 7$  cm LivePicture 2 :  $112 \times 72 \times 7$  cm LivePicture 3 :  $152 \times 72 \times 7$  cm LivePicture 4 :  $192 \times 72 \times 7$  cm

WEIGHT (EXCL. WATER AND PLANTS)

LivePicture 1 : 12.0 kg LivePicture 2 : 16.6 kg LivePicture 3 : 21.1 kg LivePicture 4 : 25.5 kg **VOLUME (IN LITRES)** 

LivePicture 1 : 14 litres LivePicture 2 : 19 litres LivePicture 3 : 24 litres LivePicture 4 : 29 litres

#### **COLOURS**

LivePicture is available in three standard colours: silver grey, white and anthracite. Other (RAL) colours or personalisation with a logo, design or photograph is available on request.