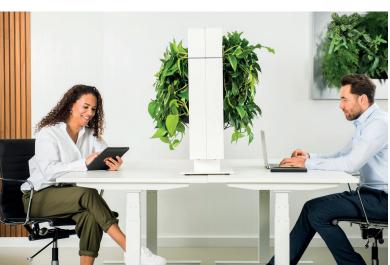

## The modular green room divider

The LiveDivider PLUS is a modular green room divider that makes it easy to provide a pleasant atmosphere and privacy in offices, public buildings and waiting rooms. This unique system allows you to stack to suit one, two or three modules with interchangeable cassettes that serve as planters, including a tank. This makes the LiveDivider PLUS a highly flexible, space-saving room divider with extensive possibilities in application. The plants on either side of the room divider absorb ambient noise and improve the indoor climate. LiveDivider PLUS creates privacy and distance while retaining a room's open aspect.

#### **ADVANTAGES**

- A simple and sustainable way to divide spaces
- Improves acoustics and dampens sound
- Improves the indoor climate and air quality
- Improves concentration, productivity and general well-being, reducing stress
- Takes up little space