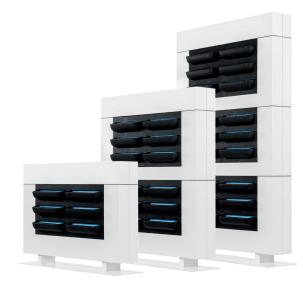

## The modular green room divider

The LiveDivider PLUS is a modular green room divider that makes it easy to provide a pleasant atmosphere and privacy in offices, public buildings and waiting rooms. This unique system allows you to stack to suit one, two or three modules with interchangeable cassettes that serve as planters, including a tank. This makes the LiveDivider PLUS a highly flexible, space-saving room divider with extensive possibilities in application. The plants on either side of the room divider absorb ambient noise and improve the indoor climate. LiveDivider PLUS creates privacy and distance while retaining a room's open aspect.

#### **FEATURES**

- Modular and multi-applicable
- Maintains water supply for 4-6 weeks, with water level gauge
- Sustainable, reusable and fully recyclable
- No electricity, pump or water drainage required
- Low maintenance
- High quality design
- Free-standing with plants on both sides
- Interchangeable (planter) cassettes with space for different types of plants

#### **DIMENSIONS**

The dimensions of the LiveDivider PLUS are (w x h x d):

LiveDivider PLUS 1: 112 x 81 x 19 cm LiveDivider PLUS 2: 112 x 131 x 19 cm LiveDivider PLUS 3: 112 x 180.5 x 19 cm