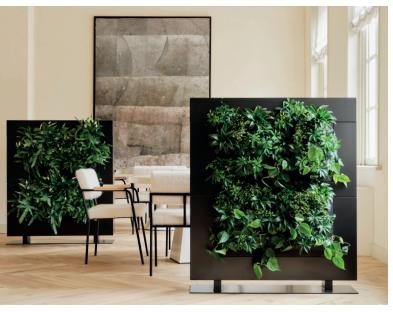

## The modular green room divider

The LiveDivider PLUS is a modular green room divider that makes it easy to provide a pleasant atmosphere and privacy in offices, public buildings and waiting rooms. This unique system allows you to stack to suit one, two or three modules with interchangeable cassettes that serve as planters, including a tank. This makes the LiveDivider PLUS a highly flexible, space-saving room divider with extensive possibilities in application. The plants on either side of the room divider absorb ambient noise and improve the indoor climate. LiveDivider PLUS creates privacy and distance while retaining a room's open aspect.

#### **DIMENSIONS**

The dimensions of the LiveDivider PLUS are (w x h x d):

LiveDivider PLUS 1: 112 x 81 x 19 cm LiveDivider PLUS 2: 112 x 131 x 19 cm LiveDivider PLUS 3: 112 x 180.5 x 19 cm

#### Frame

The base plate and frame of the LiveDivider PLUS are made of powder-coated steel and are fully recyclable.

LiveDivider PLUS 2 LiveDivider PLUS 3 LiveDivider PLUS 1

Black

The LiveDivider PLUS is available in white and black as a standard and can be supplied in any RAL colour on request.