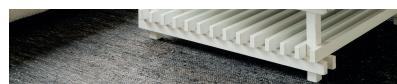

#### **DIMENSIONS**

The dimensions of the LiveDivider PLUS are (w x h x d):

LiveDivider PLUS 1: 112 x 81 x 19 cm LiveDivider PLUS 2: 112 x 131 x 19 cm LiveDivider PLUS 3: 112 x 180.5 x 19 cm

#### Frame

The base plate and frame of the LiveDivider PLUS are made of powder-coated steel and are fully recyclable.

LiveDivider PLUS 2 LiveDivider PLUS 3 LiveDivider PLUS 1

Black

The LiveDivider PLUS is available in white and black as a standard and can be supplied in any RAL colour on request.