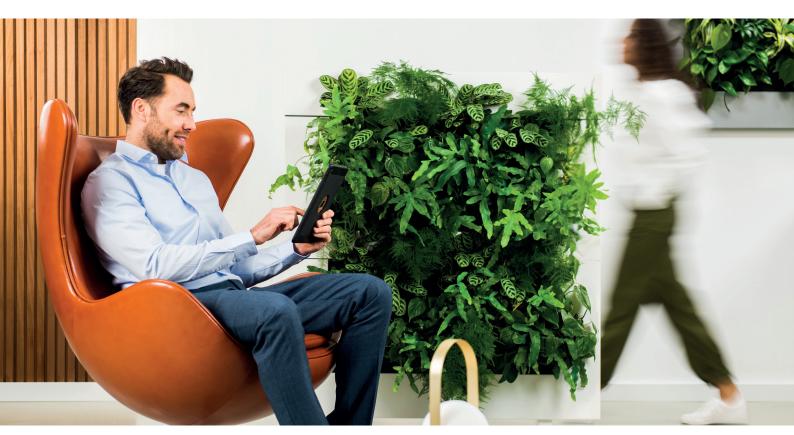

## The modular green room divider

The LiveDivider PLUS is a modular green room divider that makes it easy to provide a pleasant atmosphere and privacy in offices, public buildings and waiting rooms. This unique system allows you to stack to suit one, two or three modules with interchangeable cassettes that serve as planters, including a tank. This makes the LiveDivider PLUS a highly flexible, space-saving room divider with extensive possibilities in application. The plants on either side of the room divider absorb ambient noise and improve the indoor climate. LiveDivider PLUS creates privacy and distance while retaining a room's open aspect.