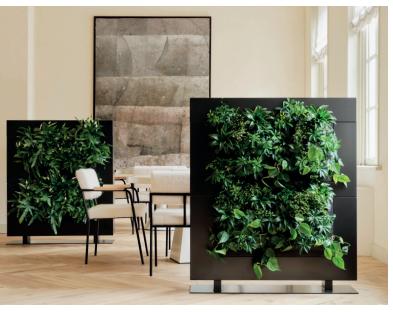

## The modular green room divider

The LiveDivider PLUS is a modular green room divider that makes it easy to provide a pleasant atmosphere and privacy in offices, public buildings and waiting rooms. This unique system allows you to stack to suit one, two or three modules with interchangeable cassettes that serve as planters, including a tank. This makes the LiveDivider PLUS a highly flexible, space-saving room divider with extensive possibilities in application. The plants on either side of the room divider absorb ambient noise and improve the indoor climate. LiveDivider PLUS creates privacy and distance while retaining a room's open aspect.

#### **DIMENSIONS**

The dimensions of the LiveDivider PLUS are (w x h x d):

LiveDivider PLUS 1: 112 x 81 x 19 cm LiveDivider PLUS 2: 112 x 131 x 19 cm LiveDivider PLUS 3: 112 x 180.5 x 19 cm