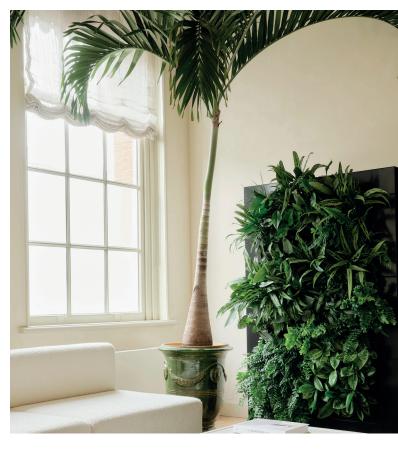

## The modular green room divider

The LiveDivider PLUS is a modular green room divider that makes it easy to provide a pleasant atmosphere and privacy in offices, public buildings and waiting rooms. This unique system allows you to stack to suit one, two or three modules with interchangeable cassettes that serve as planters, including a tank. This makes the LiveDivider PLUS a highly flexible, space-saving room divider with extensive possibilities in application. The plants on either side of the room divider absorb ambient noise and improve the indoor climate. LiveDivider PLUS creates privacy and distance while retaining a room's open aspect.