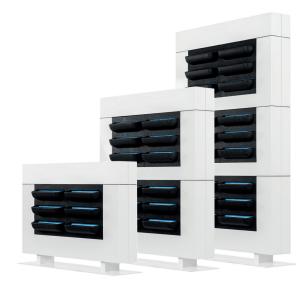

## The modular green room divider

The LiveDivider PLUS is a modular green room divider that makes it easy to provide a pleasant atmosphere and privacy in offices, public buildings and waiting rooms. This unique system allows you to stack to suit one, two or three modules with interchangeable cassettes that serve as planters, including a tank. This makes the LiveDivider PLUS a highly flexible, space-saving room divider with extensive possibilities in application. The plants on either side of the room divider absorb ambient noise and improve the indoor climate. LiveDivider PLUS creates privacy and distance while retaining a room's open aspect.

#### **DIMENSIONS**

The dimensions of the LiveDivider PLUS are (w x h x d):

LiveDivider PLUS 1: 112 x 81 x 19 cm LiveDivider PLUS 2: 112 x 131 x 19 cm LiveDivider PLUS 3: 112 x 180.5 x 19 cm

#### Frame

The base plate and frame of the LiveDivider PLUS are made of powder-coated steel and are fully recyclable.

LiveDivider PLUS 2 LiveDivider PLUS 3 LiveDivider PLUS 1

The LiveDivider PLUS is available in white and black as a standard and can be supplied in any RAL colour on request.