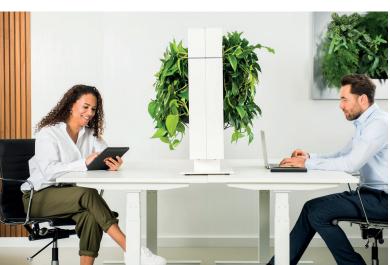

## The modular green room divider

The LiveDivider PLUS is a modular green room divider that makes it easy to provide a pleasant atmosphere and privacy in offices, public buildings and waiting rooms. This unique system allows you to stack to suit one, two or three modules with interchangeable cassettes that serve as planters, including a tank. This makes the LiveDivider PLUS a highly flexible, space-saving room divider with extensive possibilities in application. The plants on either side of the room divider absorb ambient noise and improve the indoor climate. LiveDivider PLUS creates privacy and distance while retaining a room's open aspect.