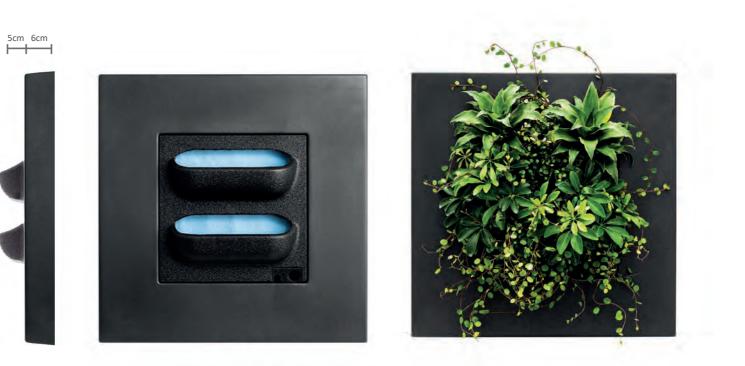

## LIVEPICTURE GO

LivePicture GO offers a playful way of adding vertical greenery to your living, learning or working environment. The tank holds enough to water the plants for  $\pm 4$  weeks. The capillary technology of the plant cassette ensures the plants always have the right amount of water. The LivePicture GO empty indicator shows when the water tank needs to be filled.

#### SIMPLE GREEN

The slots of the removable plant cassette are filled with plants based on your own preferences and tastes. LivePicture GO is highly versatile; it can be used indoor and outdoor, in a single or a modular set-up. Create a playful collage using multiple LivePicture GO units. Easily mount the living picture using the two screws and installation template provided.

#### LIVEPICTURE GO MATERIALS

**Cassettes**: the front of the cassettes is made of air permeable Expanded Polypropylene (EPP). The backside is made of polypropylene (PP). The cassettes are fitted with capillary microfibre textile woven from 80% polyester and 20% polyamide. All materials can be reused and are fully recyclable.

**Frame**: The frame is made of Bamboo Bio blend or Acrylonitrile-styrene-acrylate (ASA) with a high weather resistance to UV radiation and is fully recyclable.

is fully recyclable.

**Parts:** Smaller parts such as full level sensor, empty level sensor and filling opening are made from Polypropylene (PP) and are fully recyclable.

**Tank:** The tank in the LivePicture Go is made of Styrene-Acrylonitrile Resin (SAN) and is fully recyclable.

**Plants:** the plants used in the pre-cultivated cassettes in the LivePicture GO are grown at the Dartplant production site working according to 'On the way to PlanetProof' certification. This independent quality mark proves that the plants for the LivePicture GO have been produced more sustainably and are therefore a better choice for nature, climate and animals. The online Mobilane PlantGuide gives an overview of selected plant species that are recommended for planting the LivePicture GO.

Back: The back plate of LivePicture GO is made of Acrylonitrile Butadiene Styrene (ABS) and

### UNIQUE FEATURES Lightweight No electricity or pump required 100% recyclable Interchangeable plant cassettes Water tank for ±4 weeks, equipped with full and empty indicators Integrated watering system Quick and easy installation For indoors and outdoors