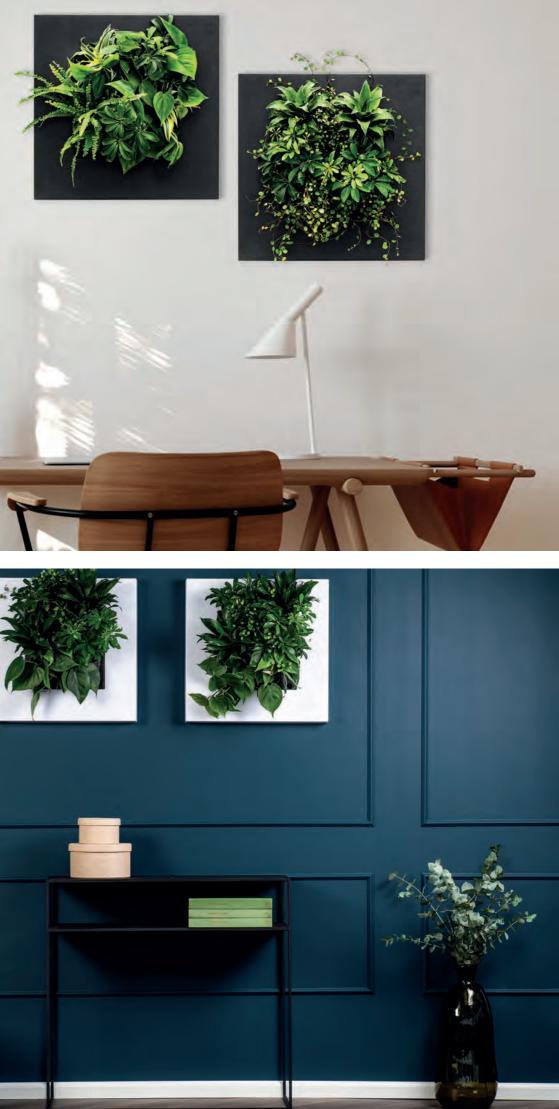

s. The water tank is sufficient to provide the plants with water for approximately  $\pm 4$  weeks. No electricity or a pump is needed, so the LivePicture GO can hang in any desired location. The water empty indicator - indicates when the water reservoir will need to be topped up. The capillary action of the plant cassette provides the plants with the right amount of water. The frame can be cleaned with a soft micro cloth. The use of aggressive cleaning agents is not recommended.

#### PRUNING

Pruning of the plants in the cassettes can be done throughout the year. Pruning dead or unhealthy material will encourage new growth. The planting becomes more compact, fuller and retains its fresh appearance when regularly pruned.









MOBILANE.CO.UK

# REFERENCES AND APPLICATIONS

# INTERIOR