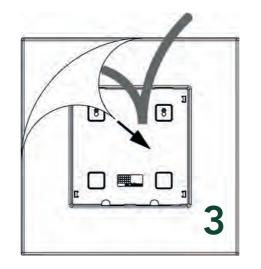

## **INSTALLATION & MAINTENANCE**

LivePicture GO installation requires a spirit level, pencil and drill. All wall mounting materials are included. The LivePicture GO comes with a template and instructions and can be easily attached to a vertical surface with two screws. You can fill the slots of the removable plant cassette with plants according to your own preference and taste. Your choice of plants must be made based upon a few factors; location and light levels as to where the LivePicture GO will be installed. View the PlantGuide on our website for tips.