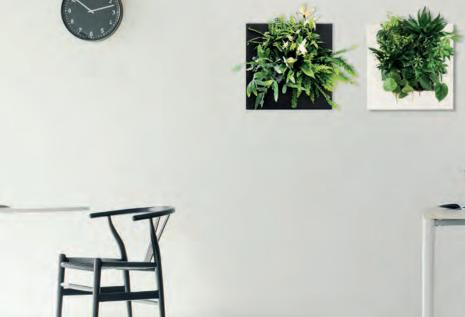

The water tank is sufficient to provide the plants with water for approximately  $\pm 4$  weeks. No electricity or a pump is needed, so the LivePicture GO can hang in any desired location. The water empty indicator - indicates when the water reservoir will need to be topped up. The capillary action of the plant cassette provides the plants with the right amount of water. The frame can be cleaned with a soft micro cloth. The use of aggressive cleaning agents is not recommended.

#### PRUNING

Pruning of the plants in the cassettes can be done throughout the year. Pruning dead or unhealthy material will encourage new growth. The planting becomes more compact, fuller and retains its fresh appearance when regularly pruned.









MOBILANE.CO.UK

# REFERENCES AND APPLICATIONS

# INTERIOR