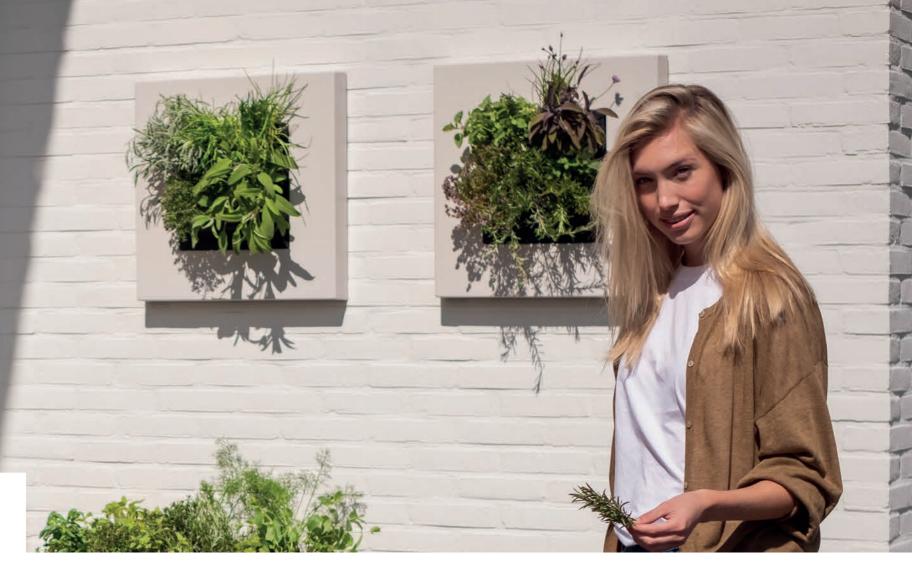

#### SIMPLE GREEN

The slots of the removable plant cassette are filled with plants based on your own preferences and tastes. LivePicture GO is highly versatile; it can be used indoor and outdoor, in a single or a modular set-up. Create a playful collage using multiple LivePicture GO units. Easily mount the living picture using the two screws and installation template provided.

**Tank:** The tank in the LivePicture Go is made of Styrene-Acrylonitrile Resin (SAN) and is fully recyclable.

**Plants:** the plants used in the pre-cultivated cassettes in the LivePicture GO are grown at the Dartplant production site working according to 'On the way to PlanetProof' certification. This independent quality mark proves that the plants for the LivePicture GO have been produced more sustainably and are therefore a better choice for nature, climate and animals. The online Mobilane PlantGuide gives an overview of selected plant species that are recommended for planting the LivePicture GO.

## **INSTALLATION & MAINTENANCE**

LivePicture GO installation requires a spirit level, pencil and drill. All wall mounting materials are included. The LivePicture GO comes with a template and instructions and can be easily attached to a vertical surface with two screws. You can fill the slots of the removable plant cassette with plants according to your own preference and taste. Your choice of plants must be made based upon a few factors; location and light levels as to where the LivePicture GO will be installed. View the PlantGuide on our website for tips.