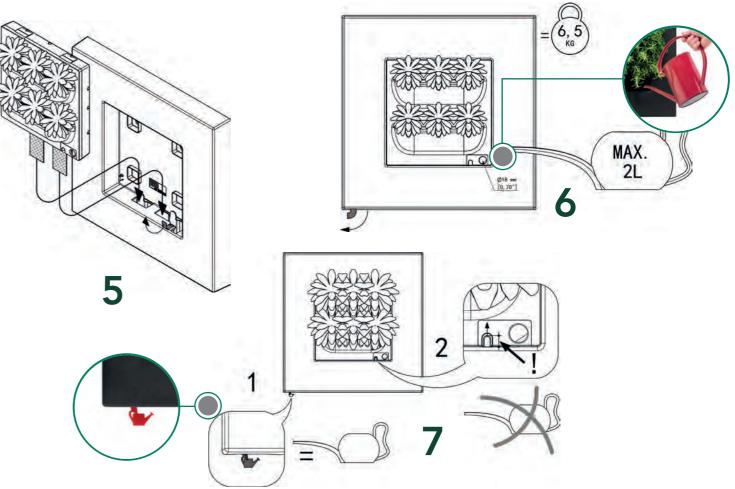

## **INSTALLATION & MAINTENANCE**

LivePicture GO installation requires a spirit level, pencil and drill. All wall mounting materials are included. The LivePicture GO comes with a template and instructions and can be easily attached to a vertical surface with two screws. You can fill the slots of the removable plant cassette with plants according to your own preference and taste. Your choice of plants must be made based upon a few factors; location and light levels as to where the LivePicture GO will be installed. View the PlantGuide on our website for tips.

#### WATERING

Thanks to the low-maintenance system, the plants remain beautiful and vibrant for many years. The water tank is sufficient to provide the plants with water for approximately  $\pm 4$  weeks. No electricity or a pump is needed, so the LivePicture GO can hang in any desired location. The water empty indicator - indicates when the water reservoir will need to be topped up. The capillary action of the plant cassette provides the plants with the right amount of water. The frame can be cleaned with a soft micro cloth. The use of aggressive cleaning agents is not recommended.