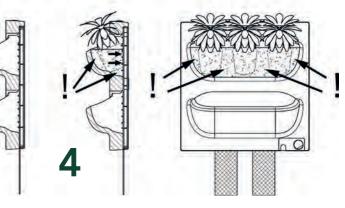

## **INSTALLATION & MAINTENANCE**

LivePicture GO installation requires a spirit level, pencil and drill. All wall mounting materials are included. The LivePicture GO comes with a template and instructions and can be easily attached to a vertical surface with two screws. You can fill the slots of the removable plant cassette with plants according to your own preference and taste. Your choice of plants must be made based upon a few factors; location and light levels as to where the LivePicture GO will be installed. View the PlantGuide on our website for tips.

#### PRUNING

Pruning of the plants in the cassettes can be done throughout the year. Pruning dead or unhealthy material will encourage new growth. The planting becomes more compact, fuller and retains its fresh appearance when regularly pruned.