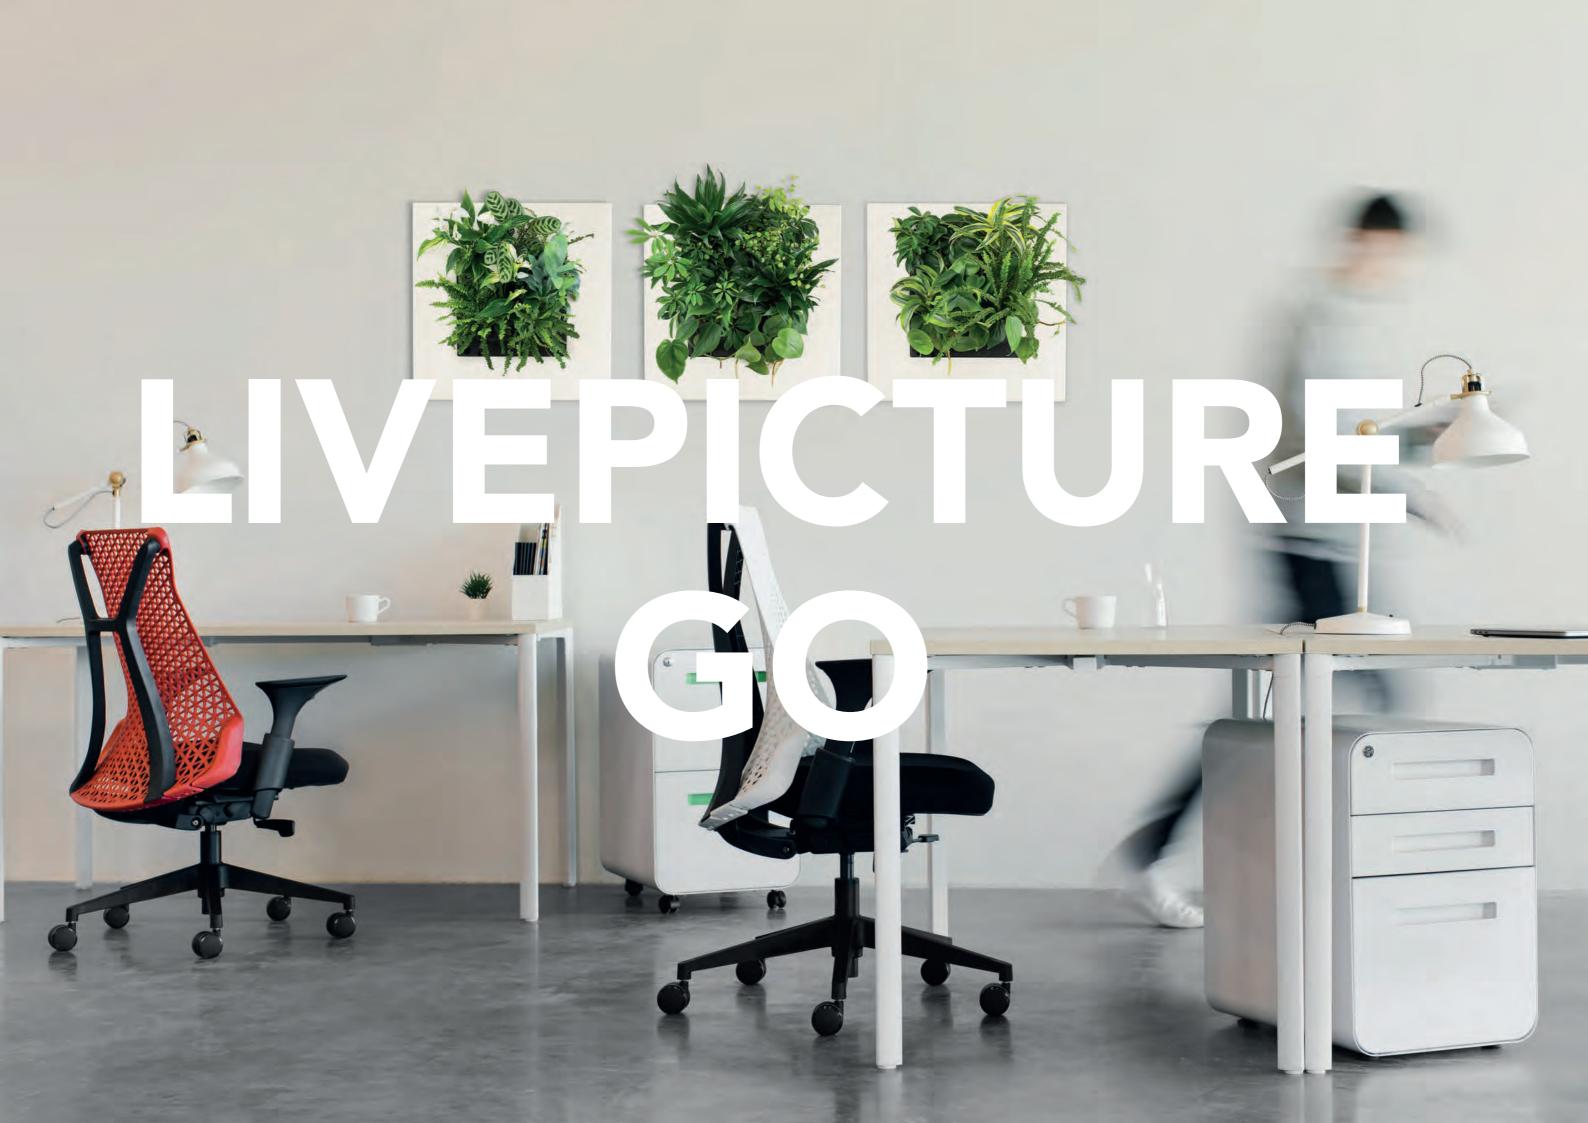

## LIVEPICTURE GO

LivePicture GO offers a playful way of adding vertical greenery to your living, learning or working environment. The tank holds enough to water the plants for  $\pm 4$  weeks. The capillary technology of the plant cassette ensures the plants always have the right amount of water. The LivePicture GO empty indicator shows when the water tank needs to be filled.

#### SIMPLE GREEN

The slots of the removable plant cassette are filled with plants based on your own preferences and tastes. LivePicture GO is highly versatile; it can be used indoor and outdoor, in a single or a modular set-up. Create a playful collage using multiple LivePicture GO units. Easily mount the living picture using the two screws and installation template provided.

## BENEFITS

Vertical greenery takes up little space

Improves the indoor climate and air quality

Helps increase concentration, productivity and general well-being

Improves the acoustics in a room

Sound-dampening effects