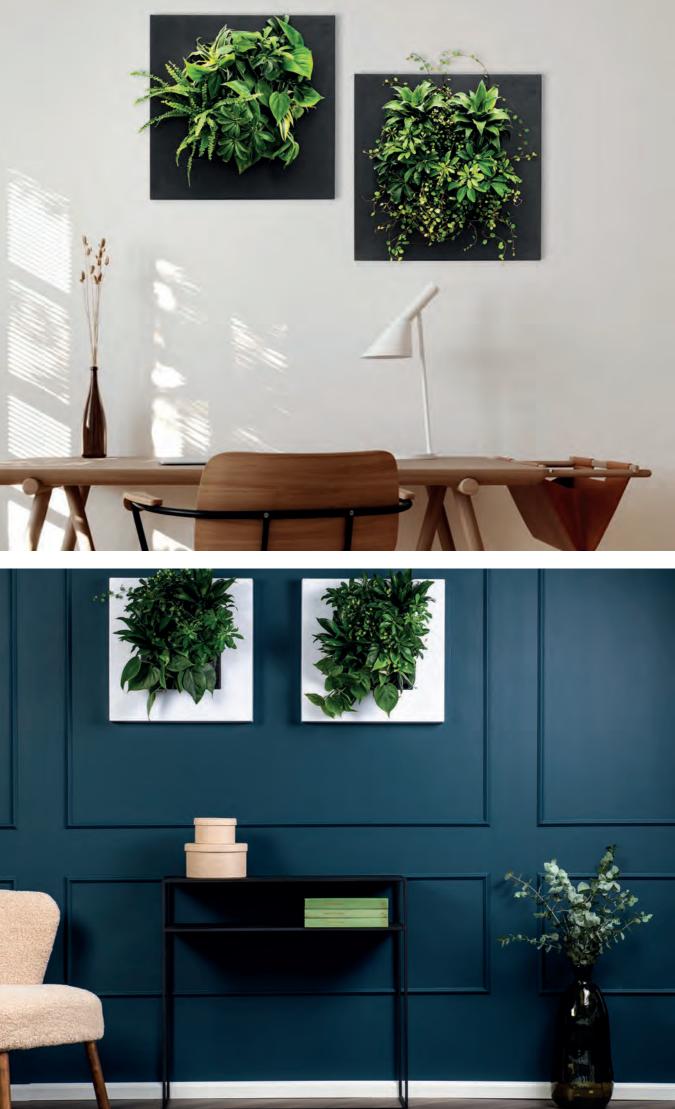

water tank is sufficient to provide the plants with water for approximately  $\pm 4$  weeks. No electricity or a pump is needed, so the LivePicture GO can hang in any desired location. The water empty indicator - indicates when the water reservoir will need to be topped up. The capillary action of the plant cassette provides the plants with the right amount of water. The frame can be cleaned with a soft micro cloth. The use of aggressive cleaning agents is not recommended.

#### PRUNING

Pruning of the plants in the cassettes can be done throughout the year. Pruning dead or unhealthy material will encourage new growth. The planting becomes more compact, fuller and retains its fresh appearance when regularly pruned.









MOBILANE.CO.UK

# REFERENCES AND APPLICATIONS

# INTERIOR