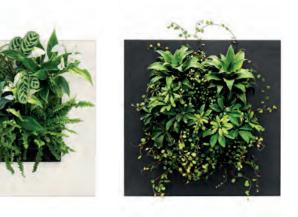

#### SIMPLE GREEN

The slots of the removable plant cassette are filled with plants based on your own preferences and tastes. LivePicture GO is highly versatile; it can be used indoor and outdoor, in a single or a modular set-up. Create a playful collage using multiple LivePicture GO units. Easily mount the living picture using the two screws and installation template provided.

#### AVAILABLE COLOURS

Bamboo

Other (RAL) colours and personalisation with own logo, design or photo are possible on request.

Bamboo Natural

Black

assettesWeight (empty)Volume (in litres)2.7 kg2 liter

MOBILANE.CO.UK