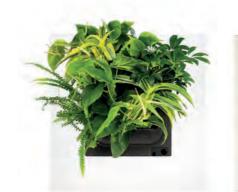

#### SIMPLE GREEN

The slots of the removable plant cassette are filled with plants based on your own preferences and tastes. LivePicture GO is highly versatile; it can be used indoor and outdoor, in a single or a modular set-up. Create a playful collage using multiple LivePicture GO units. Easily mount the living picture using the two screws and installation template provided.

**Tank:** The tank in the LivePicture Go is made of Styrene-Acrylonitrile Resin (SAN) and is fully recyclable.

**Plants:** the plants used in the pre-cultivated cassettes in the LivePicture GO are grown at the Dartplant production site working according to 'On the way to PlanetProof' certification. This independent quality mark proves that the plants for the LivePicture GO have been produced more sustainably and are therefore a better choice for nature, climate and animals. The online Mobilane PlantGuide gives an overview of selected plant species that are recommended for planting the LivePicture GO.

## **INSTALLATION & MAINTENANCE**

LivePicture GO installation requires a spirit level, pencil and drill. All wall mounting materials are included. The LivePicture GO comes with a template and instructions and can be easily attached to a vertical surface with two screws. You can fill the slots of the removable plant cassette with plants according to your own preference and taste. Your choice of plants must be made based upon a few factors; location and light levels as to where the LivePicture GO will be installed. View the PlantGuide on our website for tips.