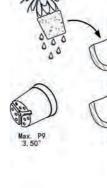

#### WATERING

Thanks to the low-maintenance system, the plants remain beautiful and vibrant for many years. The water tank is sufficient to provide the plants with water for approximately  $\pm 4$  weeks. No electricity or a pump is needed, so the LivePicture GO can hang in any desired location. The water empty indicator - indicates when the water reservoir will need to be topped up. The capillary action of the plant cassette provides the plants with the right amount of water. The frame can be cleaned with a soft micro cloth. The use of aggressive cleaning agents is not recommended.