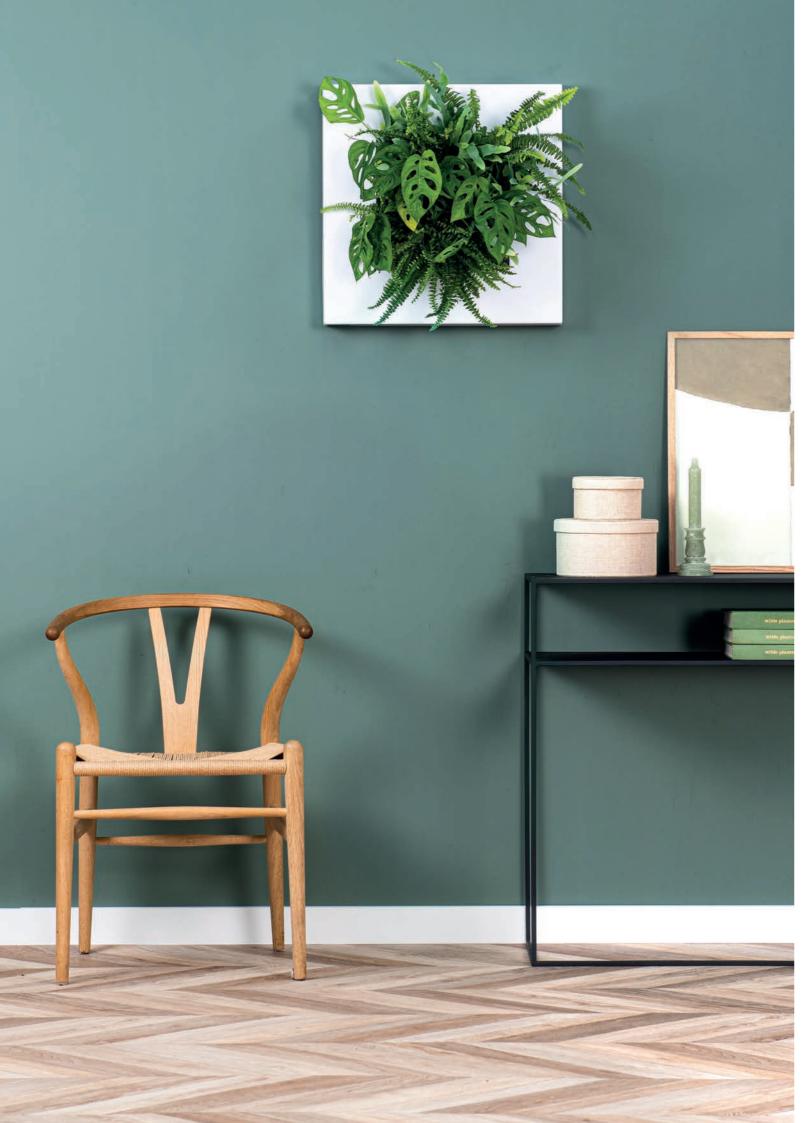

## LIVEPICTURE GO

LivePicture GO offers a playful way of adding vertical greenery to your living, learning or working environment. The tank holds enough to water the plants for  $\pm 4$  weeks. The capillary technology of the plant cassette ensures the plants always have the right amount of water. The LivePicture GO empty indicator shows when the water tank needs to be filled.

#### SIMPLE GREEN

The slots of the removable plant cassette are filled with plants based on your own preferences and tastes. LivePicture GO is highly versatile; it can be used indoor and outdoor, in a single or a modular set-up. Create a playful collage using multiple LivePicture GO units. Easily mount the living picture using the two screws and installation template provided.

## BENEFITS

Vertical greenery takes up little space

Improves the indoor climate and air quality

Helps increase concentration, productivity and general well-being

Improves the acoustics in a room

Sound-dampening effects

# INTERIOR