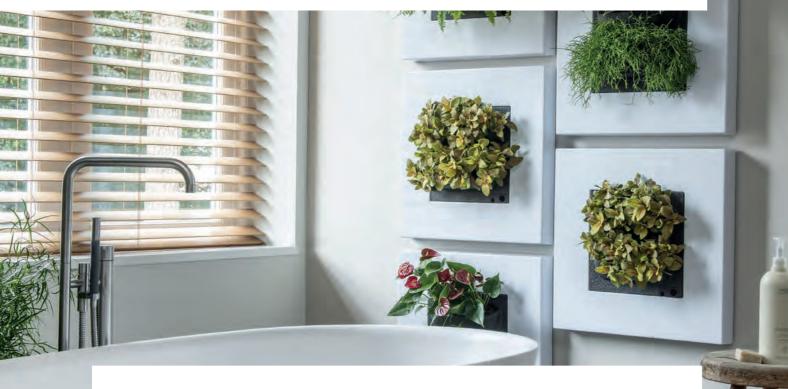

## LIVEPICTURE GO

LivePicture GO offers a playful way of adding vertical greenery to your living, learning or working environment. The tank holds enough to water the plants for  $\pm 4$  weeks. The capillary technology of the plant cassette ensures the plants always have the right amount of water. The LivePicture GO empty indicator shows when the water tank needs to be filled.

#### SIMPLE GREEN

The slots of the removable plant cassette are filled with plants based on your own preferences and tastes. LivePicture GO is highly versatile; it can be used indoor and outdoor, in a single or a modular set-up. Create a playful collage using multiple LivePicture GO units. Easily mount the living picture using the two screws and installation template provided.

## BENEFITS

Vertical greenery takes up little space

Improves the indoor climate and air quality

Helps increase concentration, productivity and general well-being

Improves the acoustics in a room

Sound-dampening effects