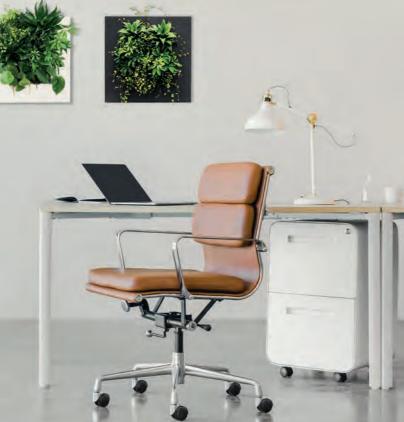

he water tank is sufficient to provide the plants with water for approximately  $\pm 4$  weeks. No electricity or a pump is needed, so the LivePicture GO can hang in any desired location. The water empty indicator - indicates when the water reservoir will need to be topped up. The capillary action of the plant cassette provides the plants with the right amount of water. The frame can be cleaned with a soft micro cloth. The use of aggressive cleaning agents is not recommended.

#### PRUNING

Pruning of the plants in the cassettes can be done throughout the year. Pruning dead or unhealthy material will encourage new growth. The planting becomes more compact, fuller and retains its fresh appearance when regularly pruned.









MOBILANE.CO.UK

# REFERENCES AND APPLICATIONS

# INTERIOR