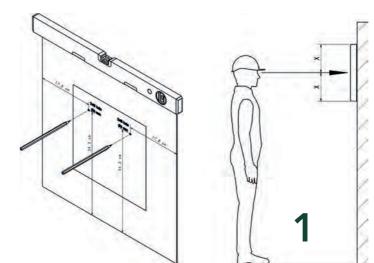

## **INSTALLATION & MAINTENANCE**

LivePicture GO installation requires a spirit level, pencil and drill. All wall mounting materials are included. The LivePicture GO comes with a template and instructions and can be easily attached to a vertical surface with two screws. You can fill the slots of the removable plant cassette with plants according to your own preference and taste. Your choice of plants must be made based upon a few factors; location and light levels as to where the LivePicture GO will be installed. View the PlantGuide on our website for tips.