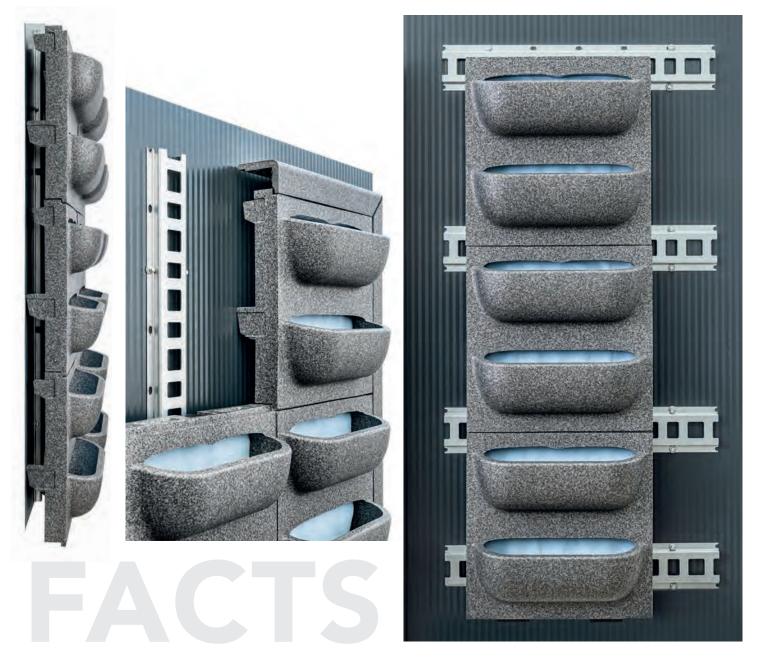

# Modular living wall system for climate-proof construction

MobiPanel is an innovative, sustainable and lightweight system for living walls on existing buildings and new development projects. Both flat and curved walls can easily be greened, owing to its unique design. MobiPanel particularly lends itself to climate-proof construction; creating a healthy and attractive living environment. The system is made up of corrosion-resistant profiles that can be installed both horizontally and vertically. This bearing structure provides room for plant cassettes in two formats, with slots for fully grown plants varying in size of pot.

### **UNIQUE FEATURES**

- Suitable for flat and curved walls
- Suitable for various wall types including certain types of sandwich panels
- Interchangeable plant cassettes in two sizes
- (40 x 40 cm and 20 x 20 cm)
- Economical water consumption
- Complies with fire classification B-s2, d0
- Reusable and fully recyclable
- Equipped with automated irrigation and drainage system
- Lightweight and space-saving
- Modular system
- Easy to install against new and existing facades and internal walls

### **TECHNICAL INFORMATION**

DIMENSIONS AND WEIGHT

- The system is made up of cassettes measuring 40 x 40 cm and pixels of 20 x 20 cm.
- The omega profiles and covers have a standard size of 120 cm for efficient transport. They can be custom-made for large projects.
- Maximum system weight when fully planted: 40 kg/m<sup>2</sup>.

#### PROFILES

The omega profiles are made of high-quality and extremely corrosion-resistant Magnelis steel. The punched-hole pattern is suitable for both vertical and horizontal installation of the profile. This provides space for passing water pipes and electricity cables through with ease. In addition, this allows use on both flat and curved backing walls.

#### MATERIALS

The cassettes, pixels and covers are made of fire-retardant EPP (B-s2, d0). This material is light, UV-resistant, breathable (for good root growth) and is fully recyclable.