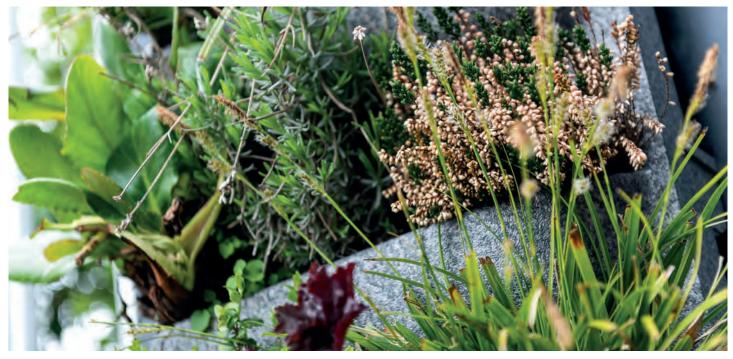

# Modular living wall system for climate-proof construction

MobiPanel is an innovative, sustainable and lightweight system for living walls on existing buildings and new development projects. Both flat and curved walls can easily be greened, owing to its unique design. MobiPanel particularly lends itself to climate-proof construction; creating a healthy and attractive living environment. The system is made up of corrosion-resistant profiles that can be installed both horizontally and vertically. This bearing structure provides room for plant cassettes in two formats, with slots for fully grown plants varying in size of pot.

### BENEFITS

- Contributes to greening the living environment
- Boosts air quality by absorbing fine dust particles and generating oxygen
- Promotes biodiversity
- Raises property values
- Dampens noise and insulates
- Captures rainwater
- Provides an immediate green effect