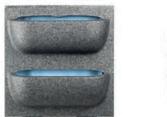

### **TECHNICAL INFORMATION**

DIMENSIONS AND WEIGHT

- The system is made up of cassettes measuring 40 x 40 cm and pixels of 20 x 20 cm.
- The omega profiles and covers have a standard size of 120 cm for efficient transport. They can be custom-made for large projects.
- Maximum system weight when fully planted: 40 kg/m<sup>2</sup>.

#### MATERIALS

The cassettes, pixels and covers are made of fire-retardant EPP (B-s2, d0). This material is light, UV-resistant, breathable (for good root growth) and is fully recyclable.

#### CAPILLARY ACTION

An automated irrigation system provides water and nutrients to the MobiPanel green wall. An irrigation pipe along the top of the wall supplies water to the cassettes and pixels.

Each cassette and pixel is fitted with a capillary matting with capillary action to ensure even water distribution. All the plants receive the correct quantity of water and nutrients in this way. Extremely efficient and low water consumption is the result.