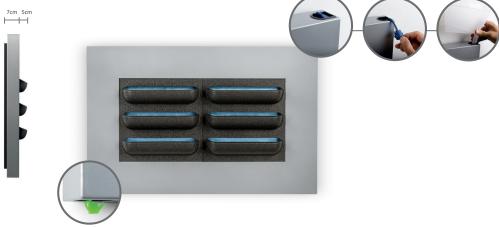

## LivePicture®

### Plant picture in various sizes

The patented LivePicture is a unique combination of innovation, design and greenery. LivePicture is a picture made of high-quality materials, including a powder-coated steel frame and a system of interchangeable plant cassettes. The watering system included in the frame is enough to water the plants for four to six weeks. This innovative system does not require electricity or a pump to provide the right amount of water and nutrients to the plants. Choose different types of plants to experiment artistically with foliage and colour patterns. A custom-designed LivePicture enhances any living, learning or working environment and adds all the positive features of living greenery.

#### **FEATURES**

- Fast and easy installation
- Integrated watering system
- No electricity or pump required
- Water tank for four to six weeks
- Includes full and empty indicators
- Interchangeable plant cassettes
- Fully recyclable
- Interchangeable frame
- Can be installed on nearly every type of wall

#### **TECHNICAL INFORMATION**

DIMENSIONS (L x H x D)

LivePicture is available in five sizes. LivePicture 1 : 72 x 72 x 7 cm LivePicture 2 : 112 x 72 x 7 cm LivePicture 3 : 152 x 72 x 7 cm LivePicture 4 : 192 x 72 x 7 cm LivePicture XL : 112 x 170 x 7 cm