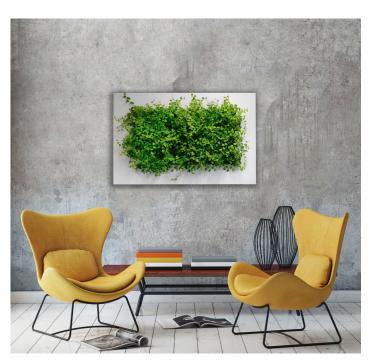

#### **COLOURS**

LivePicture is available in three standard colours: silver grey, white and anthracite. Other (RAL) colours or personalisation with a logo, design or photograph is available on request.