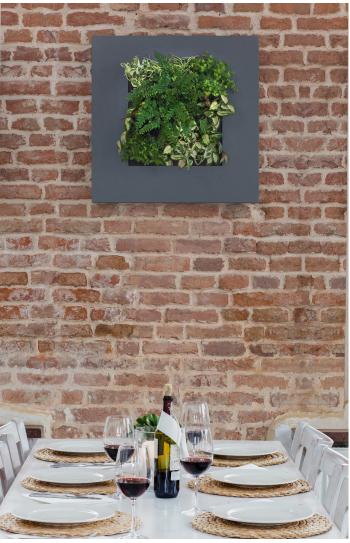

#### **COLOURS**

LivePicture is available in three standard colours: silver grey, white and anthracite. Other (RAL) colours or personalisation with a logo, design or photograph is available on request.