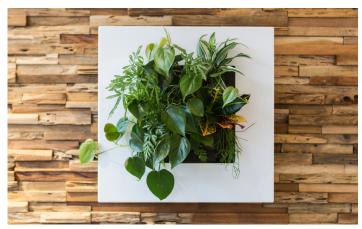

# A plant picture for your home

LivePicture GO offers a playful way of adding vertical greenery to your living, learning or working environment. Even if you do not have green fingers, the plants stay healthy and beautiful with little effort required. The LivePicture GO empty indicator shows when the water tank needs to be filled. The tank holds enough to water the plants for two to four weeks. The capillary technology of the plant cassette ensures the plants always have the right amount of water. The slots of the removable plant cassette are filled with plants based on your own preferences and tastes. LivePicture GO is highly versatile; it can be used indoor and outdoor, in a single or a modular set-up. Create a playful collage using multiple LivePicture GO units. Easily mount the living picture using the two screws and installation template provided.

The interchangeable plant cassette has two slots that provide space for six size 9 (P9) plant pots in total (three plants per slot).

# PLANT SUGGESTIONS

Houseplants, herbs, succulent plants and grasses.