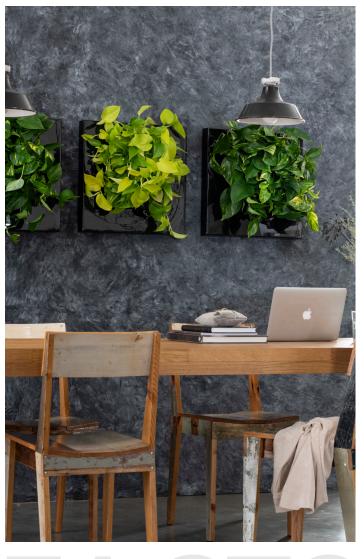

# A plant picture for your home

LivePicture GO offers a playful way of adding vertical greenery to your living, learning or working environment. Even if you do not have green fingers, the plants stay healthy and beautiful with little effort required. The LivePicture GO empty indicator shows when the water tank needs to be filled. The tank holds enough to water the plants for two to four weeks. The capillary technology of the plant cassette ensures the plants always have the right amount of water. The slots of the removable plant cassette are filled with plants based on your own preferences and tastes. LivePicture GO is highly versatile; it can be used indoor and outdoor, in a single or a modular set-up. Create a playful collage using multiple LivePicture GO units. Easily mount the living picture using the two screws and installation template provided.

Outdoor

Home

Lightweight

Office School Kitchen Hospitality Waiting area