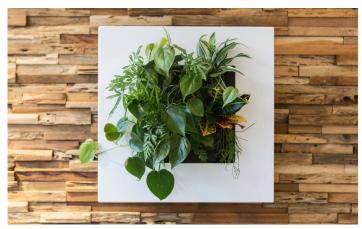

# A plant picture for your home

LivePicture GO offers a playful way of adding vertical greenery to your living, learning or working environment. Even if you do not have green fingers, the plants stay healthy and beautiful with little effort required. The LivePicture GO empty indicator shows when the water tank needs to be filled. The tank holds enough to water the plants for two to four weeks. The capillary technology of the plant cassette ensures the plants always have the right amount of water. The slots of the removable plant cassette are filled with plants based on your own preferences and tastes. LivePicture GO is highly versatile; it can be used indoor and outdoor, in a single or a modular set-up. Create a playful collage using multiple LivePicture GO units. Easily mount the living picture using the two screws and installation template provided.

Includes full and empty indicators

Interchangeable plant cassettes

The interchangeable plant cassette has two slots that provide space for six size 9 (P9) plant pots in total (three plants per slot).

# PLANT SUGGESTIONS

Houseplants, herbs, succulent plants and grasses.