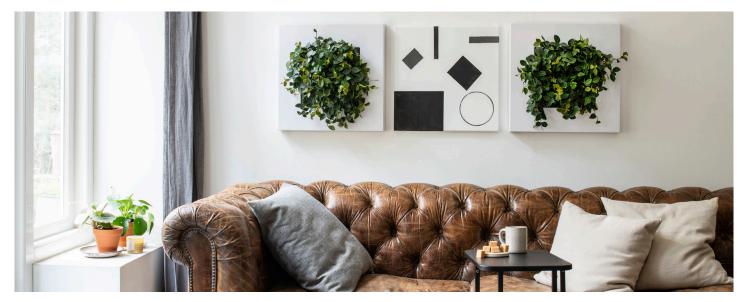

# A plant picture for your home

LivePicture GO offers a playful way of adding vertical greenery to your living, learning or working environment. Even if you do not have green fingers, the plants stay healthy and beautiful with little effort required. The LivePicture GO empty indicator shows when the water tank needs to be filled. The tank holds enough to water the plants for two to four weeks. The capillary technology of the plant cassette ensures the plants always have the right amount of water. The slots of the removable plant cassette are filled with plants based on your own preferences and tastes. LivePicture GO is highly versatile; it can be used indoor and outdoor, in a single or a modular set-up. Create a playful collage using multiple LivePicture GO units. Easily mount the living picture using the two screws and installation template provided.

Outdoor

Home

Lightweight

Office School Kitchen Hospitality Waiting area