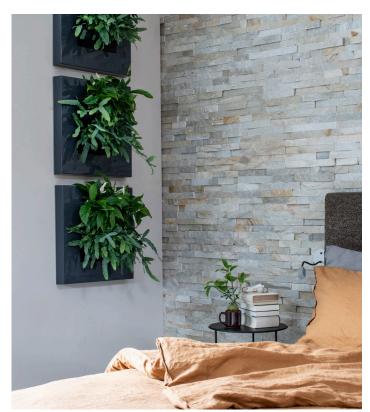

# A plant picture for your home

LivePicture GO offers a playful way of adding vertical greenery to your living, learning or working environment. Even if you do not have green fingers, the plants stay healthy and beautiful with little effort required. The LivePicture GO empty indicator shows when the water tank needs to be filled. The tank holds enough to water the plants for two to four weeks. The capillary technology of the plant cassette ensures the plants always have the right amount of water. The slots of the removable plant cassette are filled with plants based on your own preferences and tastes. LivePicture GO is highly versatile; it can be used indoor and outdoor, in a single or a modular set-up. Create a playful collage using multiple LivePicture GO units. Easily mount the living picture using the two screws and installation template provided.

Outdoor

Home

Lightweight

Office School Kitchen Hospitality Waiting area