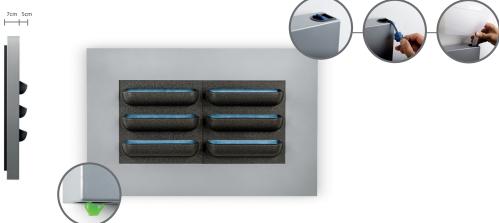

#### **TECHNICAL INFORMATION**

DIMENSIONS (L x H x D)

LivePicture is available in five sizes. LivePicture 1 : 72 x 72 x 7 cm LivePicture 2 : 112 x 72 x 7 cm LivePicture 3 : 152 x 72 x 7 cm LivePicture 4 : 192 x 72 x 7 cm LivePicture XL : 112 x 170 x 7 cm