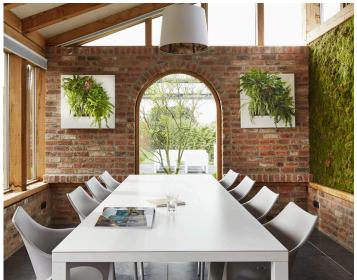

### Plant picture in various sizes

The patented LivePicture is a unique combination of innovation, design and greenery. LivePicture is a picture made of high-quality materials, including a powder-coated steel frame and a system of interchangeable plant cassettes. The watering system included in the frame is enough to water the plants for four to six weeks. This innovative system does not require electricity or a pump to provide the right amount of water and nutrients to the plants. Choose different types of plants to experiment artistically with foliage and colour patterns. A custom-designed LivePicture enhances any living, learning or working environment and adds all the positive features of living greenery.

#### **BENEFITS**

- Improves air quality through oxygen production and fine dust absorption
- Increases productivity and creativity
- Vertical greenery does not require much space
- Improves the living, learning and working climate
- Enhances the ambience
- Improves spatial acoustics