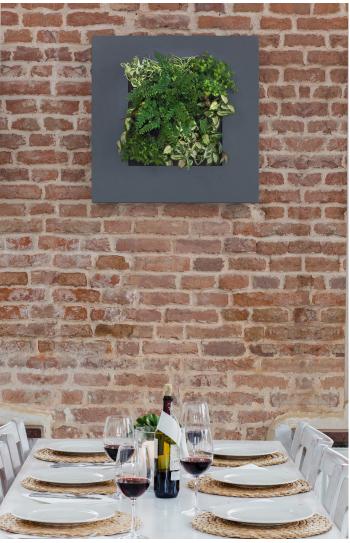

### Plant picture in various sizes

The patented LivePicture is a unique combination of innovation, design and greenery. LivePicture is a picture made of high-quality materials, including a powder-coated steel frame and a system of interchangeable plant cassettes. The watering system included in the frame is enough to water the plants for four to six weeks. This innovative system does not require electricity or a pump to provide the right amount of water and nutrients to the plants. Choose different types of plants to experiment artistically with foliage and colour patterns. A custom-designed LivePicture enhances any living, learning or working environment and adds all the positive features of living greenery.

#### **COLOURS**

LivePicture is available in three standard colours: silver grey, white and anthracite. Other (RAL) colours or personalisation with a logo, design or photograph is available on request.