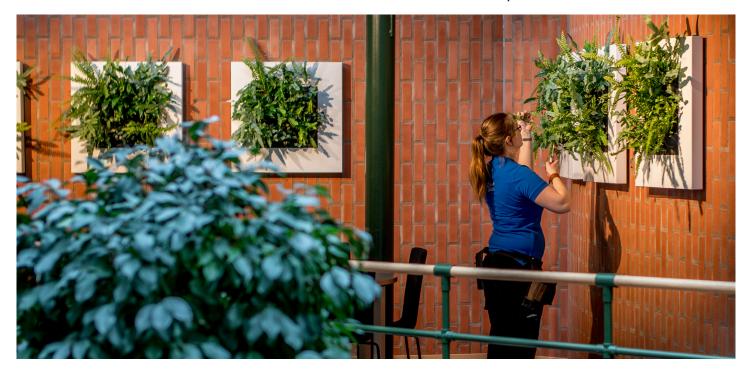

### Plant picture in various sizes

The patented LivePicture is a unique combination of innovation, design and greenery. LivePicture is a picture made of high-quality materials, including a powder-coated steel frame and a system of interchangeable plant cassettes. The watering system included in the frame is enough to water the plants for four to six weeks. This innovative system does not require electricity or a pump to provide the right amount of water and nutrients to the plants. Choose different types of plants to experiment artistically with foliage and colour patterns. A custom-designed LivePicture enhances any living, learning or working environment and adds all the positive features of living greenery.

#### **FEATURES**

- Fast and easy installation
- Integrated watering system
- No electricity or pump required
- Water tank for four to six weeks
- Includes full and empty indicators
- Interchangeable plant cassettes
- Fully recyclable
- Interchangeable frame
- Can be installed on nearly every type of wall