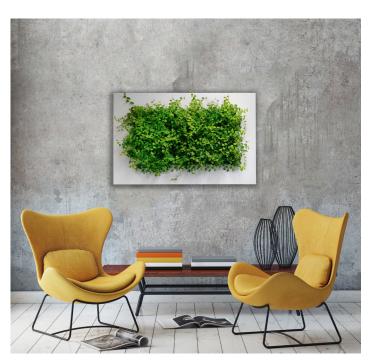

### Plant picture in various sizes

The patented LivePicture is a unique combination of innovation, design and greenery. LivePicture is a picture made of high-quality materials, including a powder-coated steel frame and a system of interchangeable plant cassettes. The watering system included in the frame is enough to water the plants for four to six weeks. This innovative system does not require electricity or a pump to provide the right amount of water and nutrients to the plants. Choose different types of plants to experiment artistically with foliage and colour patterns. A custom-designed LivePicture enhances any living, learning or working environment and adds all the positive features of living greenery.

#### **COLOURS**

LivePicture is available in three standard colours: silver grey, white and anthracite. Other (RAL) colours or personalisation with a logo, design or photograph is available on request.