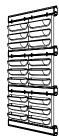

# DIMENSIONS

LivePanel PACK is a complete green wall system in a package. It is available in three standard dimensions:

2 x 3: 0.87 x 1.57 m (W x H) 3 x 2: 1.27 x 1.09 m (W x H) 6 x 4: 2.48 x 2.06 m (W x H)

### SURFACE AREA

2 x 3: 1.37 m<sup>2</sup> 3 x 2: 1.38 m<sup>2</sup> 6 x 4: 5.10 m<sup>2</sup>

#### **PLANT CASSETTES & GUTTERS**

2 x 3: 6 plant cassettes & 4 gutters 3 x 2: 6 plant cassettes & 3 gutters 6 x 4: 24 plant cassettes & 5 gutters

#### **GROSS WEIGHT**

2 x 3: +- 53 kg (incl. plants and water) 3 x 2: +- 53 kg (incl. plants and water) 6 x 4: +- 210 kg (incl. plants and water)

REQUIRED PLANTS (NOT INCLUDED AS STANDARD) The quantities below are indicative and have been calculated based on 9 plants per plant cassette.