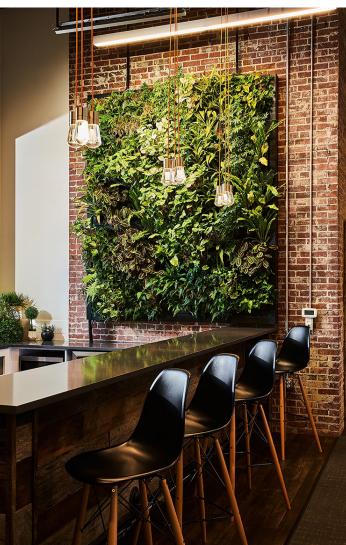

# All-in-one green wall system

LivePanel PACK is a green wall system available in three standard dimensions. It is delivered as a ready-made package. This modular green wall system can be easily and quickly converted into a green wall. It is ideal for spaces with one or more small wall surfaces. The modular green wall system consists of large gutter profiles fitted with a water tank that is filled by hand, and with interchangeable plant cassettes with slots. LivePanel PACK can be affixed to new or existing walls in indoor or outdoor environments. The various sizes and creative plant options make LivePanel PACK a flexible, space-saving green wall system with an unlimited range of applications.

# **BENEFITS**

- Contributes towards a better climate at work, school or home
- Ideal for small walls
- Various PACK sizes can be combined
- Complete all-in-one package ٠
- Blending lighting is available as an option •
- Simple technology: requires no electricity, water supply, water drainage or irrigation system