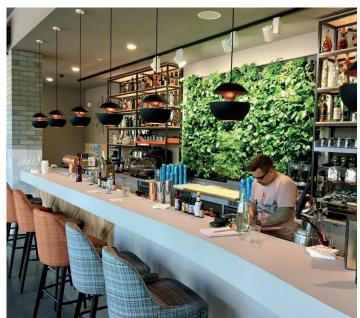

# All-in-one green wall system

LivePanel PACK is a green wall system available in three standard dimensions. It is delivered as a ready-made package. This modular green wall system can be easily and quickly converted into a green wall. It is ideal for spaces with one or more small wall surfaces. The modular green wall system consists of large gutter profiles fitted with a water tank that is filled by hand, and with interchangeable plant cassettes with slots. LivePanel PACK can be affixed to new or existing walls in indoor or outdoor environments. The various sizes and creative plant options make LivePanel PACK a flexible, space-saving green wall system with an unlimited range of applications.

# **BENEFITS**

- Contributes towards a better climate at work, school or home
- Ideal for small walls
- Various PACK sizes can be combined
- Complete all-in-one package ٠
- Blending lighting is available as an option •
- Simple technology: requires no electricity, water supply, water drainage or irrigation system