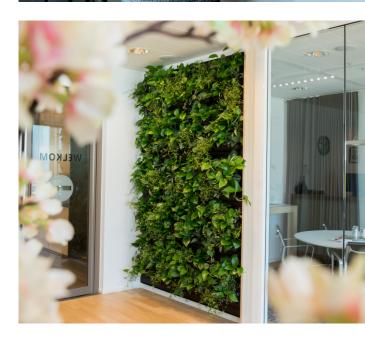

# All-in-one green wall system

LivePanel PACK is a green wall system available in three standard dimensions. It is delivered as a ready-made package. This modular green wall system can be easily and quickly converted into a green wall. It is ideal for spaces with one or more small wall surfaces. The modular green wall system consists of large gutter profiles fitted with a water tank that is filled by hand, and with interchangeable plant cassettes with slots. LivePanel PACK can be affixed to new or existing walls in indoor or outdoor environments. The various sizes and creative plant options make LivePanel PACK a flexible, space-saving green wall system with an unlimited range of applications.

# **BENEFITS**

- Contributes towards a better climate at work, school or home
- Ideal for small walls
- Various PACK sizes can be combined
- Complete all-in-one package ٠
- Blending lighting is available as an option •
- Simple technology: requires no electricity, water supply, water drainage or irrigation system