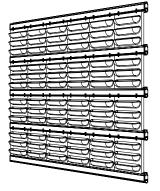

# DIMENSIONS

LivePanel PACK is a complete green wall system in a package. It is available in three standard dimensions:

2 x 3: 0.87 x 1.57 m (W x H) 3 x 2: 1.27 x 1.09 m (W x H) 6 x 4: 2.48 x 2.06 m (W x H)

### SURFACE AREA

2 x 3: 1.37 m<sup>2</sup> 3 x 2: 1.38 m<sup>2</sup> 6 x 4: 5.10 m<sup>2</sup>

#### **PLANT CASSETTES & GUTTERS**

2 x 3: 6 plant cassettes & 4 gutters 3 x 2: 6 plant cassettes & 3 gutters 6 x 4: 24 plant cassettes & 5 gutters

#### **GROSS WEIGHT**

2 x 3: +- 53 kg (incl. plants and water) 3 x 2: +- 53 kg (incl. plants and water) 6 x 4: +- 210 kg (incl. plants and water)

REQUIRED PLANTS (NOT INCLUDED AS STANDARD) The quantities below are indicative and have been calculated based on 9 plants per plant cassette.