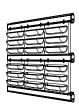

# DIMENSIONS

LivePanel PACK is a complete green wall system in a package. It is available in three standard dimensions:

2 x 3: 0.87 x 1.57 m (W x H) 3 x 2: 1.27 x 1.09 m (W x H) 6 x 4: 2.48 x 2.06 m (W x H)

### SURFACE AREA

2 x 3: 1.37 m<sup>2</sup> 3 x 2: 1.38 m<sup>2</sup> 6 x 4: 5.10 m<sup>2</sup>

#### **PLANT CASSETTES & GUTTERS**

2 x 3: 6 plant cassettes & 4 gutters 3 x 2: 6 plant cassettes & 3 gutters 6 x 4: 24 plant cassettes & 5 gutters

#### **GROSS WEIGHT**

2 x 3: +- 53 kg (incl. plants and water) 3 x 2: +- 53 kg (incl. plants and water) 6 x 4: +- 210 kg (incl. plants and water)

REQUIRED PLANTS (NOT INCLUDED AS STANDARD) The quantities below are indicative and have been calculated based on 9 plants per plant cassette.