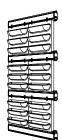

# DIMENSIONS

LivePanel PACK is a complete green wall system in a package. It is available in three standard dimensions:

2 x 3: 0.87 x 1.57 m (W x H) 3 x 2: 1.27 x 1.09 m (W x H) 6 x 4: 2.48 x 2.06 m (W x H)

#### PLANT CASSETTES & GUTTERS

2 x 3: 6 plant cassettes & 4 gutters 3 x 2: 6 plant cassettes & 3 gutters 6 x 4: 24 plant cassettes & 5 gutters

2 X 3

3 X 2 6 X 4 WWW.MOBILANE.COM