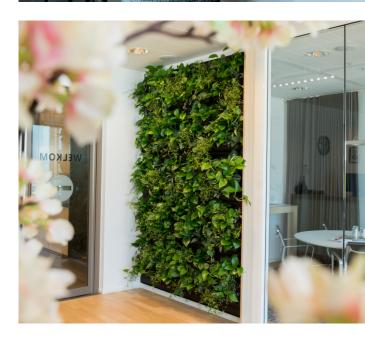

# All-in-one green wall system

LivePanel PACK is a green wall system available in three standard dimensions. It is delivered as a ready-made package. This modular green wall system can be easily and quickly converted into a green wall. It is ideal for spaces with one or more small wall surfaces. The modular green wall system consists of large gutter profiles fitted with a water tank that is filled by hand, and with interchangeable plant cassettes with slots. LivePanel PACK can be affixed to new or existing walls in indoor or outdoor environments. The various sizes and creative plant options make LivePanel PACK a flexible, space-saving green wall system with an unlimited range of applications.

| Indoor       | Outdoor |             |        |
|--------------|---------|-------------|--------|
| Office Hotel | Retail  | Hospitality | School |