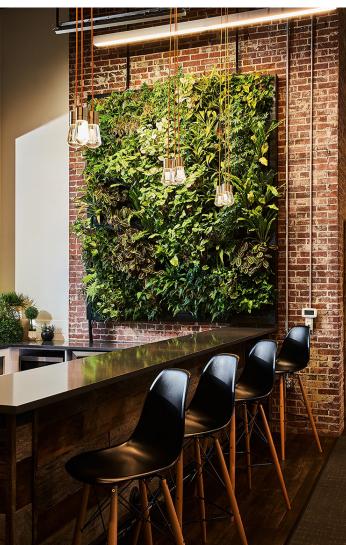

# All-in-one green wall system

LivePanel PACK is a green wall system available in three standard dimensions. It is delivered as a ready-made package. This modular green wall system can be easily and quickly converted into a green wall. It is ideal for spaces with one or more small wall surfaces. The modular green wall system consists of large gutter profiles fitted with a water tank that is filled by hand, and with interchangeable plant cassettes with slots. LivePanel PACK can be affixed to new or existing walls in indoor or outdoor environments. The various sizes and creative plant options make LivePanel PACK a flexible, space-saving green wall system with an unlimited range of applications.

| Indoor       | Outdoor |             |        |
|--------------|---------|-------------|--------|
| Office Hotel | Retail  | Hospitality | School |