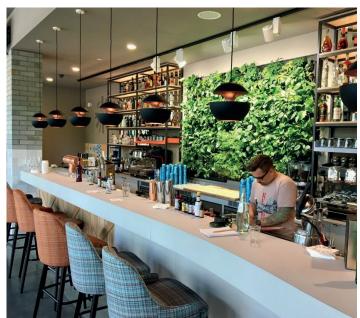

# All-in-one green wall system

LivePanel PACK is a green wall system available in three standard dimensions. It is delivered as a ready-made package. This modular green wall system can be easily and quickly converted into a green wall. It is ideal for spaces with one or more small wall surfaces. The modular green wall system consists of large gutter profiles fitted with a water tank that is filled by hand, and with interchangeable plant cassettes with slots. LivePanel PACK can be affixed to new or existing walls in indoor or outdoor environments. The various sizes and creative plant options make LivePanel PACK a flexible, space-saving green wall system with an unlimited range of applications.

| Indoor       | Outdoor |             |        |
|--------------|---------|-------------|--------|
| Office Hotel | Retail  | Hospitality | School |