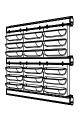

# DIMENSIONS

LivePanel PACK is a complete green wall system in a package. It is available in three standard dimensions:

2 x 3: 0.87 x 1.57 m (W x H) 3 x 2: 1.27 x 1.09 m (W x H) 6 x 4: 2.48 x 2.06 m (W x H)

#### PLANT CASSETTES & GUTTERS

2 x 3: 6 plant cassettes & 4 gutters 3 x 2: 6 plant cassettes & 3 gutters 6 x 4: 24 plant cassettes & 5 gutters

2 X 3

3 X 2 6 X 4 WWW.MOBILANE.COM