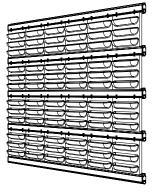

# DIMENSIONS

LivePanel PACK is a complete green wall system in a package. It is available in three standard dimensions:

2 x 3: 0.87 x 1.57 m (W x H) 3 x 2: 1.27 x 1.09 m (W x H) 6 x 4: 2.48 x 2.06 m (W x H)

#### PLANT CASSETTES & GUTTERS

2 x 3: 6 plant cassettes & 4 gutters 3 x 2: 6 plant cassettes & 3 gutters 6 x 4: 24 plant cassettes & 5 gutters

2 X 3

3 X 2 6 X 4 WWW.MOBILANE.COM