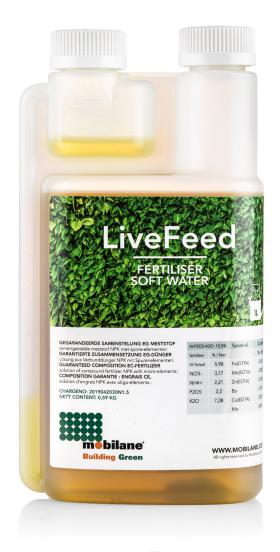

# LiveFeed®

FACTS

### Plant nutrition

LiveFeed is an NPK fertiliser and appropriate for the following products: manually water-filled LivePanel, Live-Panel PACK, LivePicture, LivePicture GO and LiveDivider. LiveFeed consists of liquid plant nutrition, keeping plants strong and healthy with essential nutrients and a rich mixture of trace minerals. LiveFeed ensures plants grow and bloom beautifully. NPK stands for the nutrient elements in the fertiliser: Nitrogen (N), Phosphorus (P) and Potassium (K). Nitrogen, phosphorus and potassium are essential nutrients for plants. Nitrogen is required for plant growth. Phosphorus ensures the development of roots, buds and flowers. Potassium adds strength, resilience and transfers water and carbohydrates.

#### **ADDITIONAL INFORMATION**

**VARIETIES** 

LiveFeed is available for hard and soft water.

LiveFeed – Hard Water is an NPK fertiliser solution, developed for water with average CaCO3 hardness of: 100-350 mg/l, dH: 5.6-19.7, fH: 10-35, eH: 6.9-24.5.

LiveFeed – Soft Water is an NPK fertiliser solution, developed for water with average CaCO3 hardness of: 0-150 mg/l, dH: 0-8.4, fH: 0-15, eH: 0-10.5.

HOW TO USE 0.5 ml / 1 litre water