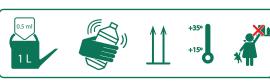

LiveFeed – Soft Water is an NPK fertiliser solution, developed for water with average CaCO3 hardness of: 0-150 mg/l, dH: 0-8.4, fH: 0-15, eH: 0-10.5.

HOW TO USE 0.5 ml / 1 litre water

#### WARNINGS

This nutrient solution has a low pH value and a high salt concentration. LiveFeed in concentrated form is aggressive to materials and skin. Do not mix with fertilisers containing calcium (Ca). Do not combine with rainwater or demineralised water.