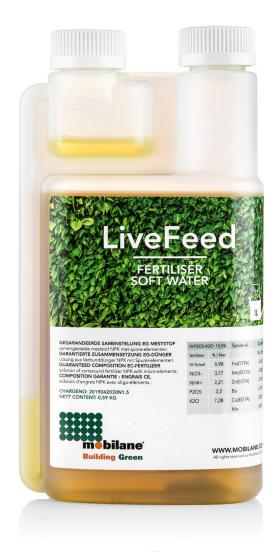

# LiveFeed®

FACTS

## Plant nutrition

LiveFeed is an NPK fertiliser and appropriate for the following products: manually water-filled LivePanel, Live-Panel PACK, LivePicture, LivePicture GO and LiveDivider. LiveFeed consists of liquid plant nutrition, keeping plants strong and healthy with essential nutrients and a rich mixture of trace minerals. LiveFeed ensures plants grow and bloom beautifully. NPK stands for the nutrient elements in the fertiliser: Nitrogen (N), Phosphorus (P) and Potassium (K). Nitrogen, phosphorus and potassium are essential nutrients for plants. Nitrogen is required for plant growth. Phosphorus ensures the development of roots, buds and flowers. Potassium adds strength, resilience and transfers water and carbohydrates.

#### **ADDITIONAL INFORMATION**

**VARIETIES** 

LiveFeed is available for hard and soft water.

LiveFeed – Hard Water is an NPK fertiliser solution, developed for water with average CaCO3 hardness of: 100-350 mg/l, dH: 5.6-19.7, fH: 10-35, eH: 6.9-24.5.

LiveFeed – Soft Water is an NPK fertiliser solution, developed for water with average CaCO3 hardness of: 0-150 mg/l, dH: 0-8.4, fH: 0-15, eH: 0-10.5.

HOW TO USE 0.5 ml / 1 litre water