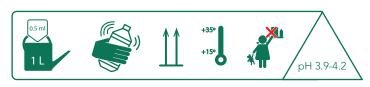

LiveFeed – Soft Water is an NPK fertiliser solution, developed for water with average CaCO3 hardness of: 0-150 mg/l, dH: 0-8.4, fH: 0-15, eH: 0-10.5.

HOW TO USE 0.5 ml / 1 litre water

#### WARNINGS

This nutrient solution has a low pH value and a high salt concentration. LiveFeed in concentrated form is aggressive to materials and skin. Do not mix with fertilisers containing calcium (Ca). Do not combine with rainwater or demineralised water.