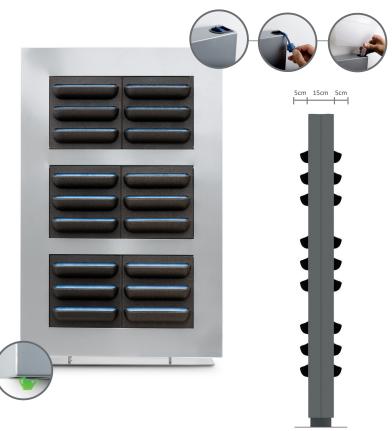

# Green room divider

LiveDivider is a green room divider. The room divider is used to divide the room while maintaining an open space. The metal frame and solid fixed base make the LiveDivider a beautiful addition to any space. The LiveDivider includes an integrated watering system that provides the right amount of water and nutrition for up to six weeks. This watering system requires no electricity supply, water pumps or water drainage. The frame includes six interchangeable plant cassettes on each side. The interchangeable plant cassettes can be easily adapted to the season or circumstances.

## **TECHNICAL INFORMATION**

DIMENSIONS TheLiveDivider is 112 x 180 x 15 cm (W x H x D).

#### PLANT CASSETTES

The LiveDivider has a total of 12 modular plant cassettes, 6 cassettes on each side. The dimensions of the plant cassette are 40 x 40 cm.

WEIGHT (EXCL. WATER AND PLANTS) LiveDivider weighs 128 kg, excluding water and plants.