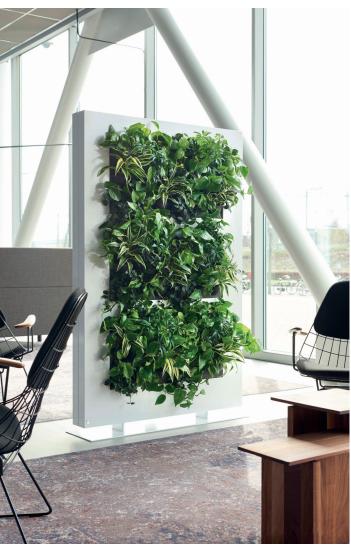

# Green room divider

LiveDivider is a green room divider. The room divider is used to divide the room while maintaining an open space. The metal frame and solid fixed base make the LiveDivider a beautiful addition to any space. The LiveDivider includes an integrated watering system that provides the right amount of water and nutrition for up to six weeks. This watering system requires no electricity supply, water pumps or water drainage. The frame includes six interchangeable plant cassettes on each side. The interchangeable plant cassettes can be easily adapted to the season or circumstances.

## **TECHNICAL INFORMATION**

DIMENSIONS TheLiveDivider is 112 x 180 x 15 cm (W x H x D).

#### PLANT CASSETTES

The LiveDivider has a total of 12 modular plant cassettes, 6 cassettes on each side. The dimensions of the plant cassette are 40 x 40 cm.

WEIGHT (EXCL. WATER AND PLANTS) LiveDivider weighs 128 kg, excluding water and plants.