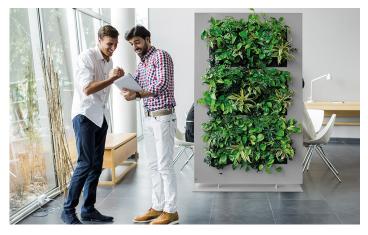

# Green room divider

LiveDivider is a green room divider. The room divider is used to divide the room while maintaining an open space. The metal frame and solid fixed base make the LiveDivider a beautiful addition to any space. The LiveDivider includes an integrated watering system that provides the right amount of water and nutrition for up to six weeks. This watering system requires no electricity supply, water pumps or water drainage. The frame includes six interchangeable plant cassettes on each side. The interchangeable plant cassettes can be easily adapted to the season or circumstances.

## **BENEFITS**

- Divides spaces, maintaining an open feeling
- Improves air quality through oxygen production and fine dust absorption
- Increases productivity and creativity
- Vertical greenery requires little space
- Improves the living, learning and working environment
- Improves spatial acoustics