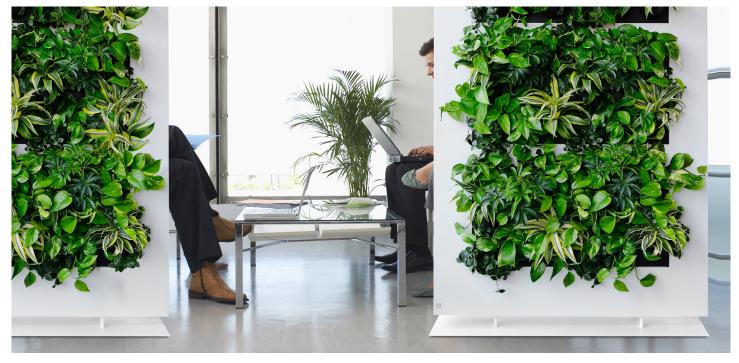

# Green room divider

LiveDivider is a green room divider. The room divider is used to divide the room while maintaining an open space. The metal frame and solid fixed base make the LiveDivider a beautiful addition to any space. The LiveDivider includes an integrated watering system that provides the right amount of water and nutrition for up to six weeks. This watering system requires no electricity supply, water pumps or water drainage. The frame includes six interchangeable plant cassettes on each side. The interchangeable plant cassettes can be easily adapted to the season or circumstances.

## **BENEFITS**

- Divides spaces, maintaining an open feeling
- Improves air quality through oxygen production and fine dust absorption
- Increases productivity and creativity
- Vertical greenery requires little space
- Improves the living, learning and working environment
- Improves spatial acoustics