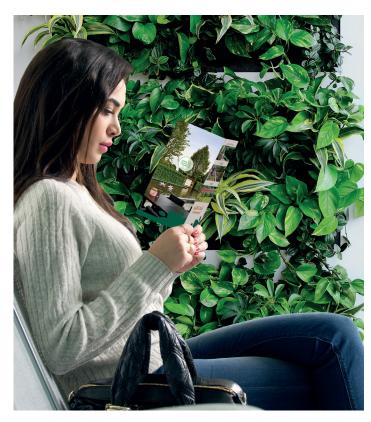

### Green room divider

LiveDivider is a green room divider. The room divider is used to divide the room while maintaining an open space. The metal frame and solid fixed base make the LiveDivider a beautiful addition to any space. The LiveDivider includes an integrated watering system that provides the right amount of water and nutrition for up to six weeks. This watering system requires no electricity supply, water pumps or water drainage. The frame includes six interchangeable plant cassettes on each side. The interchangeable plant cassettes can be easily adapted to the season or circumstances.

#### **BENEFITS**

- Divides spaces, maintaining an open feeling
- Improves air quality through oxygen production and fine dust absorption
- Increases productivity and creativity
- Vertical greenery requires little space
- Improves the living, learning and working environment
- Improves spatial acoustics