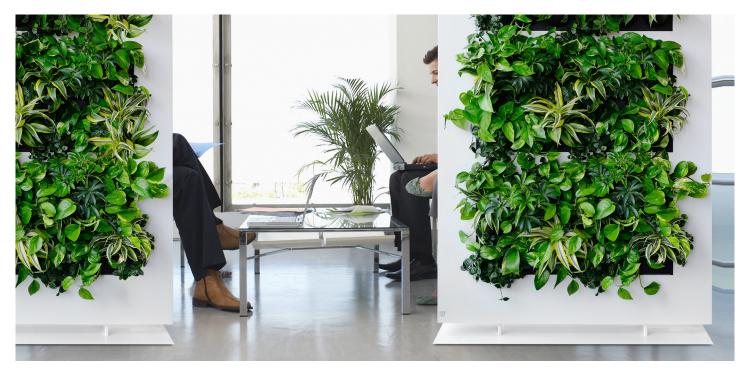

### Green room divider

LiveDivider is a green room divider. The room divider is used to divide the room while maintaining an open space. The metal frame and solid fixed base make the LiveDivider a beautiful addition to any space. The LiveDivider includes an integrated watering system that provides the right amount of water and nutrition for up to six weeks. This watering system requires no electricity supply, water pumps or water drainage. The frame includes six interchangeable plant cassettes on each side. The interchangeable plant cassettes can be easily adapted to the season or circumstances.

#### **BENEFITS**

- Divides spaces, maintaining an open feeling
- Improves air quality through oxygen production and fine dust absorption
- Increases productivity and creativity
- Vertical greenery requires little space
- Improves the living, learning and working environment
- Improves spatial acoustics