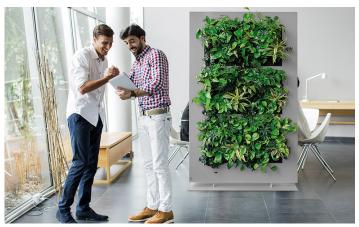

### Green room divider

LiveDivider is a green room divider. The room divider is used to divide the room while maintaining an open space. The metal frame and solid fixed base make the LiveDivider a beautiful addition to any space. The LiveDivider includes an integrated watering system that provides the right amount of water and nutrition for up to six weeks. This watering system requires no electricity supply, water pumps or water drainage. The frame includes six interchangeable plant cassettes on each side. The interchangeable plant cassettes can be easily adapted to the season or circumstances.

#### **BENEFITS**

- Divides spaces, maintaining an open feeling
- Improves air quality through oxygen production and fine dust absorption
- Increases productivity and creativity
- Vertical greenery requires little space
- Improves the living, learning and working environment
- Improves spatial acoustics