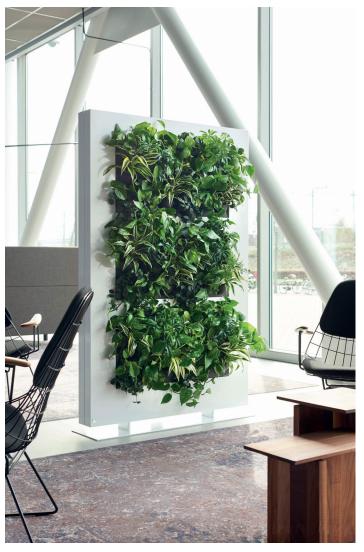

### Green room divider

LiveDivider is a green room divider. The room divider is used to divide the room while maintaining an open space. The metal frame and solid fixed base make the LiveDivider a beautiful addition to any space. The LiveDivider includes an integrated watering system that provides the right amount of water and nutrition for up to six weeks. This watering system requires no electricity supply, water pumps or water drainage. The frame includes six interchangeable plant cassettes on each side. The interchangeable plant cassettes can be easily adapted to the season or circumstances.

#### **TECHNICAL INFORMATION**

**DIMENSIONS** 

TheLiveDivider is 112 x 180 x 15 cm (W x H x D).

#### PLANT CASSETTES

The LiveDivider has a total of 12 modular plant cassettes, 6 cassettes on each side. The dimensions of the plant cassette are  $40 \times 40$  cm.

WEIGHT (EXCL. WATER AND PLANTS)

LiveDivider weighs 128 kg, excluding water and plants.