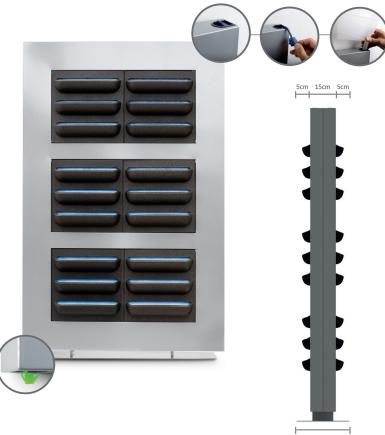

### Green room divider

LiveDivider is a green room divider. The room divider is used to divide the room while maintaining an open space. The metal frame and solid fixed base make the LiveDivider a beautiful addition to any space. The LiveDivider includes an integrated watering system that provides the right amount of water and nutrition for up to six weeks. This watering system requires no electricity supply, water pumps or water drainage. The frame includes six interchangeable plant cassettes on each side. The interchangeable plant cassettes can be easily adapted to the season or circumstances.

#### **TECHNICAL INFORMATION**

**DIMENSIONS** 

TheLiveDivider is 112 x 180 x 15 cm (W x H x D).

#### PLANT CASSETTES

The LiveDivider has a total of 12 modular plant cassettes, 6 cassettes on each side. The dimensions of the plant cassette are  $40 \times 40$  cm.

WEIGHT (EXCL. WATER AND PLANTS)

LiveDivider weighs 128 kg, excluding water and plants.