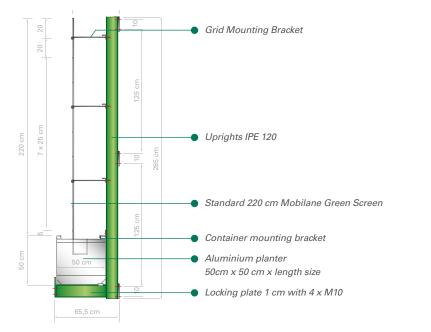

#### **Technical specifications**

**Dimensions:** The standard planter has the following dimensions: 50x50x390 cm. Other lengths (260 cm, 130 cm, and customised sizes) are possible.

**Height of each element**: The Mobilane Green Screens in the planters are up to 220 cm high. The total height of an element (including Planter and support points) is 285 cm.

**Technical area**: For the supply of water and nutrients a technical area of at least 4 m<sup>2</sup> is required. Ideally, this technical is situated as close to the living wall as possible.

**Containers:** The containers are made of high quality aluminium and all sides include an insulation layer with a drainage layer at the bottom. If desired, the containers can be supplied in any RAL colour.

## **Grid Mounting Bracket**

## Steel construction

g Green