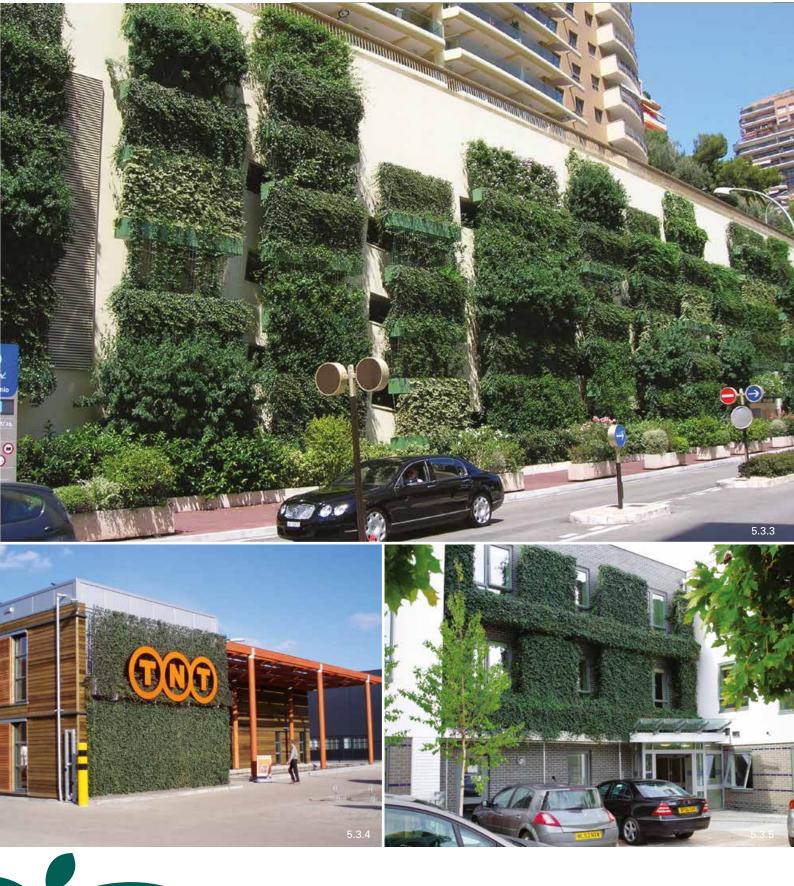

# WallPlanter The Green Facade

In 2002 Mobilane developed the WallPlanter living wall system incorporating the innovative Mobilane Green Screen fencing. WallPlanter is now a tried and tested product providing an instant fully planted finish which has proven to be highly successful over a number of years on both new and existing facades.

WallPlanter consists of large specifically designed customized aluminium planters in which fully grown hedge elements (Mobilane Green Screen) can be placed. These planters are placed on the facade of the project. These buildings include: car parks, hotels, office buildings.

Using a fully automated irrigation and drainage system, hedges receive water and nutrients, allowing the hedge to develop, keeping the green facade looking spectacular year after year. A green facade adds to the attraction of the area for residents, visitors and potential buyers.

#### The benefits

- Efficient use of vertical surfaces
- Improves air quality in urban areas
- Promotes biodiversity
- Improves the surrounding area for residents and visitors
- Signifcantly reduces sub micron particle pollution
- Reduces noise
- Graffiti prevention