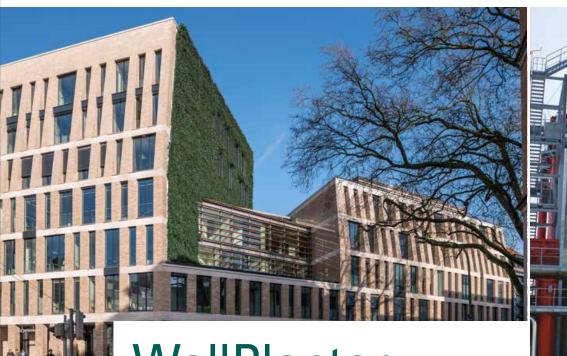

# WallPlanter The Green Facade

In 2002 Mobilane developed the WallPlanter living wall system incorporating the innovative Mobilane Green Screen fencing. WallPlanter is now a tried and tested product providing an instant fully planted finish which has proven to be highly successful over a number of years on both new and existing facades.

WallPlanter consists of large specifically designed customized aluminium planters in which fully grown hedge elements (Mobilane Green Screen) can be placed. These planters are placed on the facade of the project. These buildings include: car parks, hotels, office buildings.

Using a fully automated irrigation and drainage system, hedges receive water and nutrients, allowing the hedge to develop, keeping the green facade looking spectacular year after year. A green facade adds to the attraction of the area for residents, visitors and potential buyers.