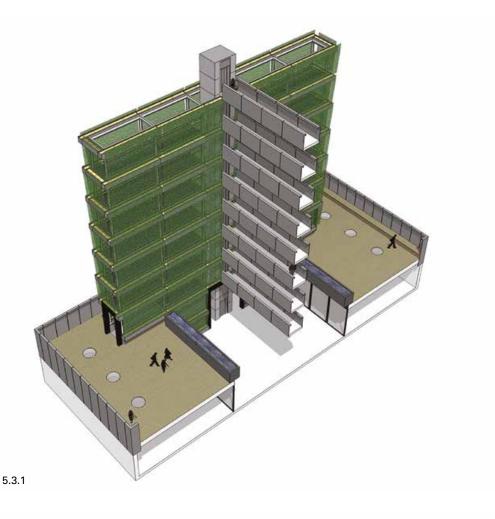

**Supporting structure**: Due to the weight of the WallPlanter elements, a robust support structure is necessary. This supporting structure, depending on the strength of the wall and the foundation, is attached to the wall or resting on the base.

**Apply to support construction**: The planters will be installed on the support structure using a crane.

**Irrigation**: Each planter is supplied with water and nutrients through an irrigation system. In order to avoid too much water remaining in the plant (for example, in heavy rain), each plant container is also provided with drainage. This also ensures the supply of oxygen to the plant roots.