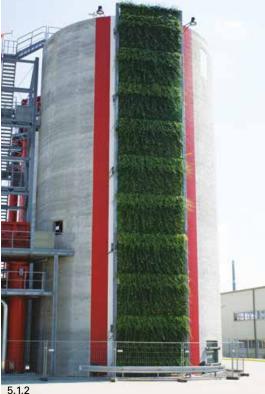

WallPlanter consists of large specifically designed customized aluminium planters in which fully grown hedge elements (Mobilane Green Screen) can be placed. These planters are placed on the facade of the project. These buildings include: car parks, hotels, office buildings.

Using a fully automated irrigation and drainage system, hedges receive water and nutrients, allowing the hedge to develop, keeping the green facade looking spectacular year after year. A green facade adds to the attraction of the area for residents, visitors and potential buyers.

#### The benefits

- Efficient use of vertical surfaces
- Improves air quality in urban areas
- Promotes biodiversity
- Improves the surrounding area for residents and visitors
- Signifcantly reduces sub micron particle pollution
- Reduces noise
- Graffiti prevention