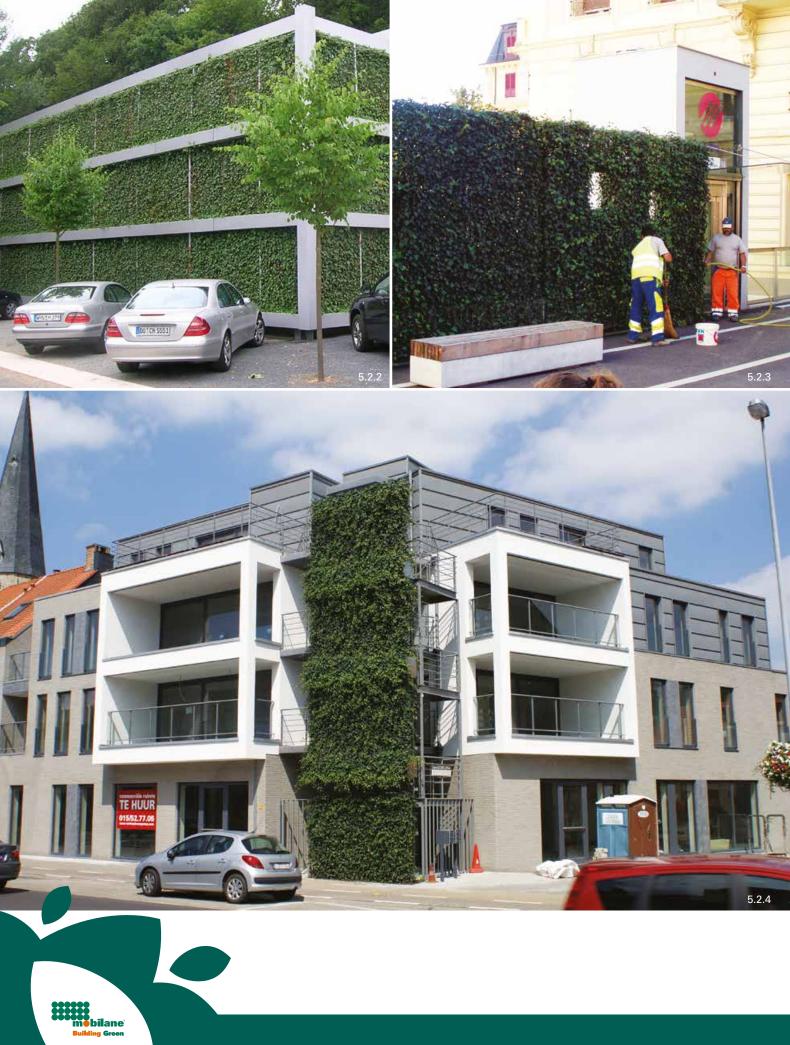

WallPlanter consists of large specifically designed customized aluminium planters in which fully grown hedge elements (Mobilane Green Screen) can be placed. These planters are placed on the facade of the project. These buildings include: car parks, hotels, office buildings.

Using a fully automated irrigation and drainage system, hedges receive water and nutrients, allowing the hedge to develop, keeping the green facade looking spectacular year after year. A green facade adds to the attraction of the area for residents, visitors and potential buyers.

#### The benefits

- Efficient use of vertical surfaces
- Improves air quality in urban areas
- Promotes biodiversity
- Improves the surrounding area for residents and visitors
- Signifcantly reduces sub micron particle pollution
- Reduces noise
- Graffiti prevention