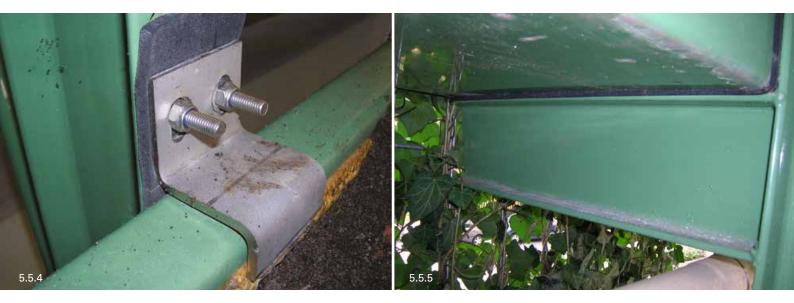

er remaining in the plant (for example, in heavy rain), each plant container is also provided with drainage. This also ensures the supply of oxygen to the plant roots.

**Technical area**: For the supply of water and nutrients a technical area of at least 4 m<sup>2</sup> is required. Ideally, this technical is situated as close to the living wall as possible.

**Containers:** The containers are made of high quality aluminium and all sides include an insulation layer with a drainage layer at the bottom. If desired, the containers can be supplied in any RAL colour.

Other technical details are presented in the following pictures.









Mobilane ENG1\_2018











#### Planter 3900 mm







Also available in 260 cm, 130 cm and special sizes.

### Passage for bolts

bilane Iding Green





Fig 5.2

## **Grid Mounting Bracket**



## Steel construction



g Green

#### Example construction drawing







Fig 5.3 b

AUTOCAD drawings are available at our Mobilane website: Mobilane.eu

## Placing the planted containers



mebilane Building Green

#### STABU Specifications text \*

#### 31.31.39 c- CONSTRUCTION WALL vegetation, LANDSCAPING AND MAINTENANCE

#### 0. WALL CONSTRUCTION vegetation

- Climate conditions during execution:
- Minimum outside temperature: 0 °C
- 1. LANDSCAPING

Supplier: Mobilane UK

**Type: Mobilane Wallplanter** 

Size (hxl): 2850x3900 mm

#### Planting:

- type: Green Screen
- format: Ivy Hedera helix ,Woerner'
- dimensions: 1205x2200 mm and 1205 x 1800mm

**Container:** 

- material: aluminium
- size: 3900x500x500 mm, 3mm thick
- a container provid