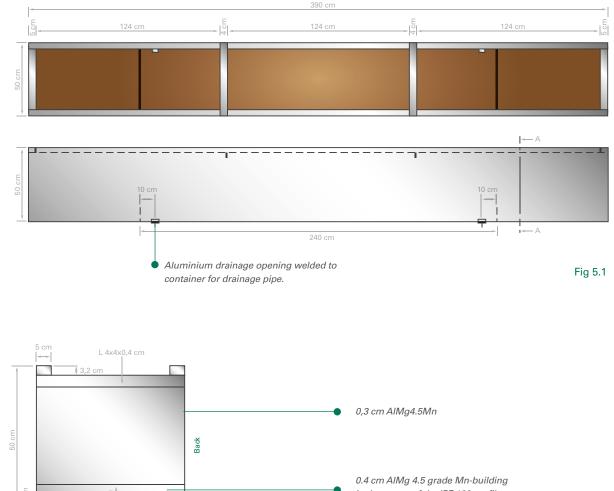

Other technical details are presented in the following pictures.

Mobilane ENG1\_2018

#### Planter 3900 mm

Also available in 260 cm, 130 cm and special sizes.