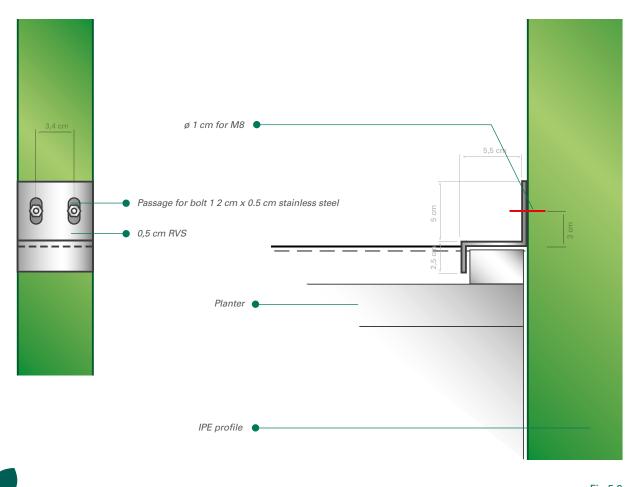

remaining in the plant (for example, in heavy rain), each plant container is also provided with drainage. This also ensures the supply of oxygen to the plant roots.

**Technical area**: For the supply of water and nutrients a technical area of at least 4 m<sup>2</sup> is required. Ideally, this technical is situated as close to the living wall as possible.

**Containers:** The containers are made of high quality aluminium and all sides include an insulation layer with a drainage layer at the bottom. If desired, the containers can be supplied in any RAL colour.

Other technical details are presented in the following pictures.









Mobilane ENG1\_2018











#### Planter 3900 mm







Also available in 260 cm, 130 cm and special sizes.

### Passage for bolts

bilane Iding Green





Fig 5.2

## **Grid Mounting Bracket**



## Steel construction



g Green

#### Example construction drawing







Fig 5.3 b

AUTOCAD drawings are available at our Mobilane website: Mobilane.eu

## Placing the planted containers



mebilane Building Green

#### STABU Specifications text \*

#### 31.31.39 c- CONSTRUCTION WALL vegetation, LANDSCAPING AND MAINTENANCE

#### 0. WALL CONSTRUCTION vegetation

- Climate conditions during execution:
- Minimum outside temperature: 0 °C
- 1. LANDSCAPING

Supplier: Mobilane UK

**Type: Mobilane Wallplanter** 

Size (hxl): 2850x3900 mm

#### Planting:

- type: Green Screen
- format: Ivy Hedera helix ,Woerner'
- dimensions: 1205x2200 mm and 1205 x 1800mm

**Container:** 

- material: aluminium
- size: 3900x500x500 mm, 3mm thick
- a container provided