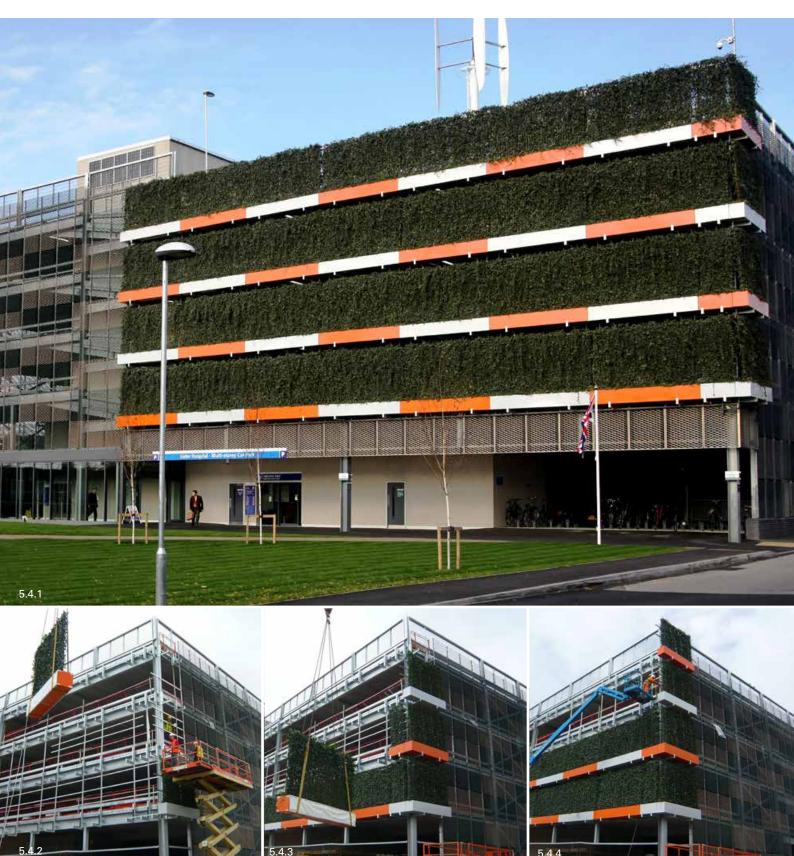

**Supporting structure**: Due to the weight of the WallPlanter elements, a robust support structure is necessary. This supporting structure, depending on the strength of the wall and the foundation, is attached to the wall or resting on the base.

**Apply to support construction**: The planters will be installed on the support structure using a crane.

**Irrigation**: Each planter is supplied with water and nutrients through an irrigation system. In order to avoid too much water remaining in the plant (for example, in heavy rain), each plant container is also provided with drainage. This also ensures the supply of oxygen to the plant roots.