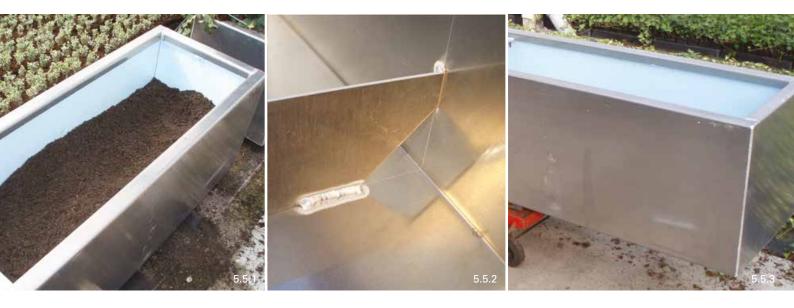

**Technical area**: For the supply of water and nutrients a technical area of at least 4 m<sup>2</sup> is required. Ideally, this technical is situated as close to the living wall as possible.

**Containers:** The containers are made of high quality aluminium and all sides include an insulation layer with a drainage layer at the bottom. If desired, the containers can be supplied in any RAL colour.

Other technical details are presented in the following pictures.

Mobilane ENG1\_2018