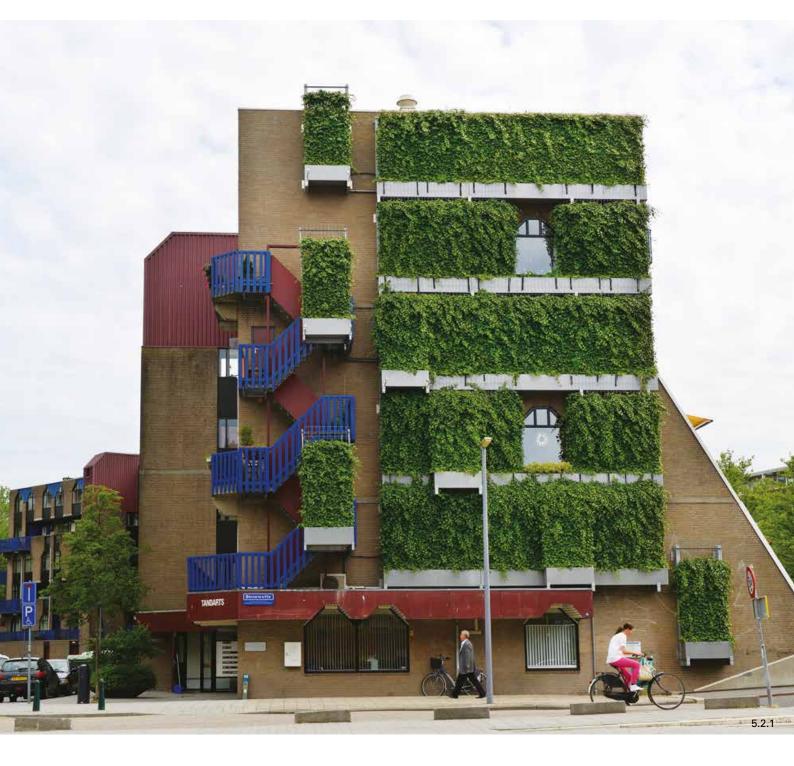

# WallPlanter The Green Facade

In 2002 Mobilane developed the WallPlanter living wall system incorporating the innovative Mobilane Green Screen fencing. WallPlanter is now a tried and tested product providing an instant fully planted finish which has proven to be highly successful over a number of years on both new and existing facades.

WallPlanter consists of large specifically designed customized aluminium planters in which fully grown hedge elements (Mobilane Green Screen) can be placed. These planters are placed on the facade of the project. These buildings include: car parks, hotels, office buildings.

Using a fully automated irrigation and drainage system, hedges receive water and nutrients, allowing the hedge to develop, keeping the green facade looking spectacular year after year. A green facade adds to the attraction of the area for residents, visitors and potential buyers.