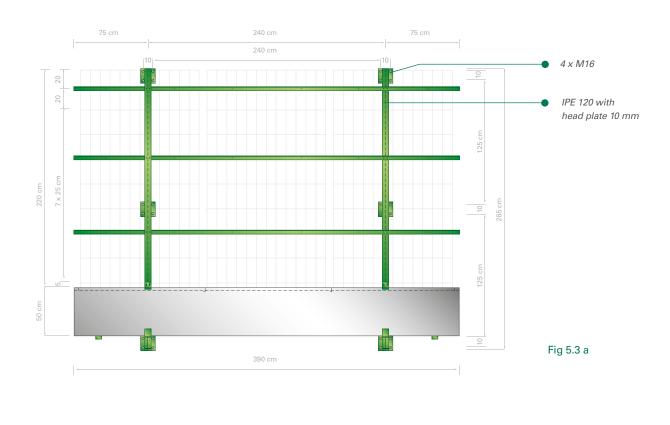

#### **Technical specifications**

**Dimensions:** The standard planter has the following dimensions: 50x50x390 cm. Other lengths (260 cm, 130 cm, and customised sizes) are possible.

**Height of each element**: The Mobilane Green Screens in the planters are up to 220 cm high. The total height of an element (including Planter and support points) is 285 cm.

**Supporting structure**: Due to the weight of the WallPlanter elements, a robust support structure is necessary. This supporting structure, depending on the strength of the wall and the foundation, is attached to the wall or resting on the base.

#### Example construction drawing

Fig 5.3 b

AUTOCAD drawings are available at our Mobilane website: Mobilane.eu