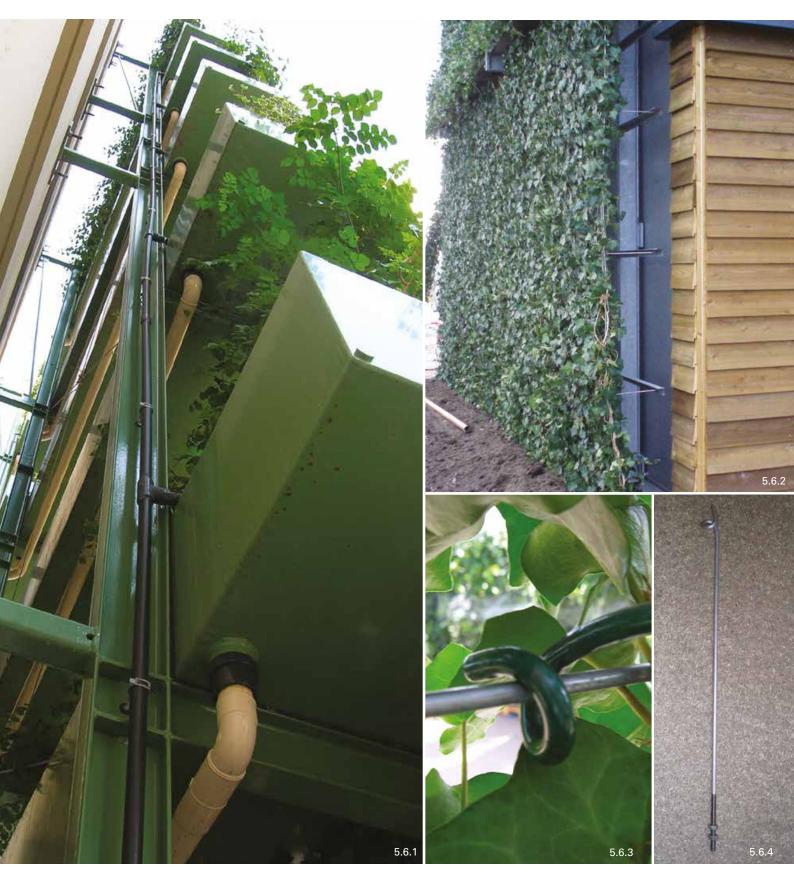

**Apply to support construction**: The planters will be installed on the support structure using a crane.

**Irrigation**: Each planter is supplied with water and nutrients through an irrigation system. In order to avoid too much water remaining in the plant (for example, in heavy rain), each plant container is also provided with drainage. This also ensures the supply of oxygen to the plant roots.

**Technical area**: For the supply of water and nutrients a technical area of at least 4 m<sup>2</sup> is required. Ideally, this technical is situated as close to the living wall as possible.

**Containers:** The containers are made of high quality aluminium and all sides include an insulation layer with a drainage layer at the bottom. If desired, the containers can be supplied in any RAL colour.