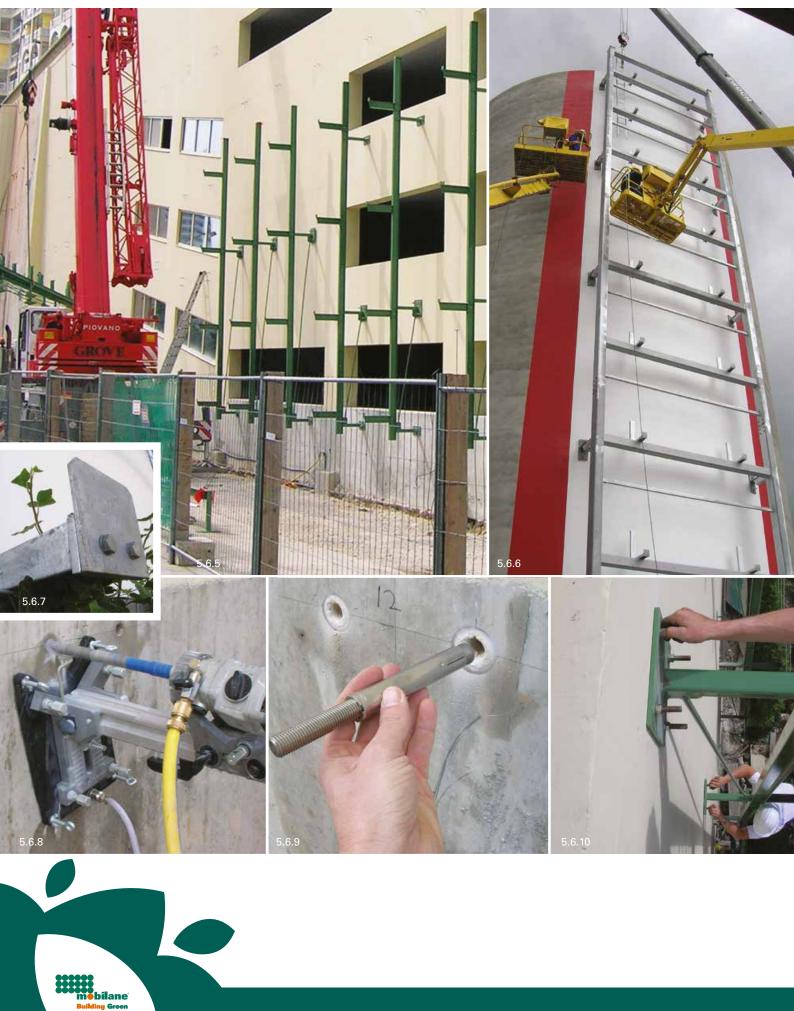

**Supporting structure**: Due to the weight of the WallPlanter elements, a robust support structure is necessary. This supporting structure, depending on the strength of the wall and the foundation, is attached to the wall or resting on the base.

**Apply to support construction**: The planters will be installed on the support structure using a crane.

**Irrigation**: Each planter is supplied with water and nutrients through an irrigation system. In order to avoid too much water remaining in the plant (for example, in heavy rain), each plant container is also provided with drainage. This also ensures the supply of oxygen to the plant roots.