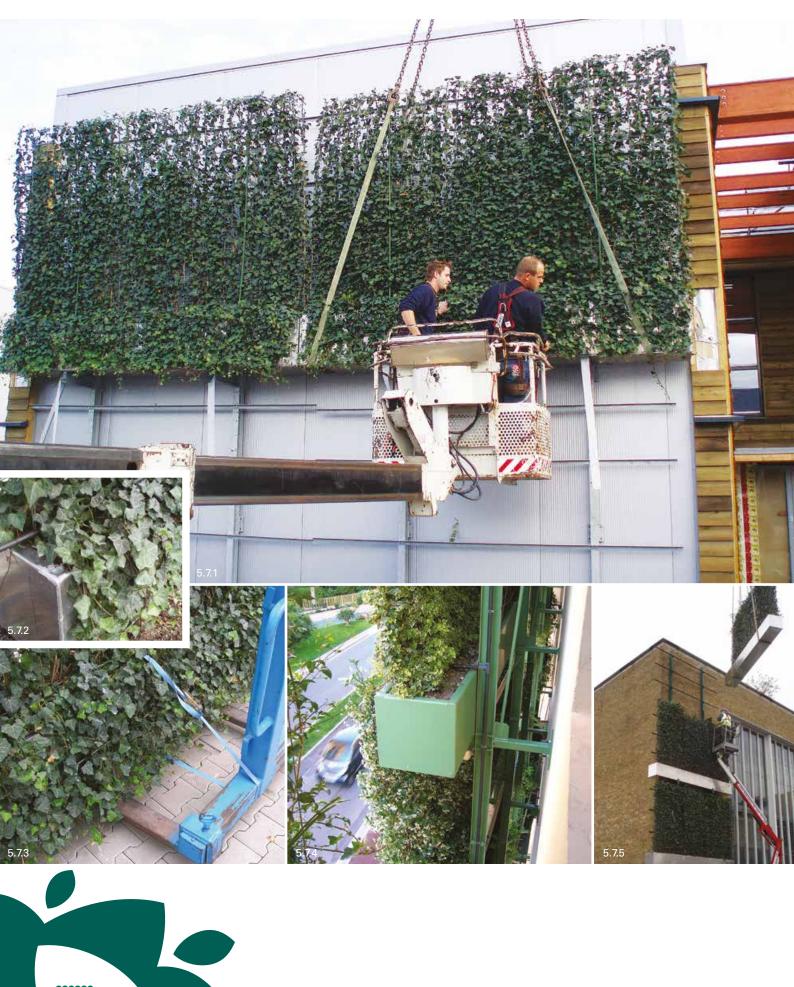

**Apply to support construction**: The planters will be installed on the support structure using a crane.

**Irrigation**: Each planter is supplied with water and nutrients through an irrigation system. In order to avoid too much water remaining in the plant (for example, in heavy rain), each plant container is also provided with drainage. This also ensures the supply of oxygen to the plant roots.

## Placing the planted containers

mebilane Building Green