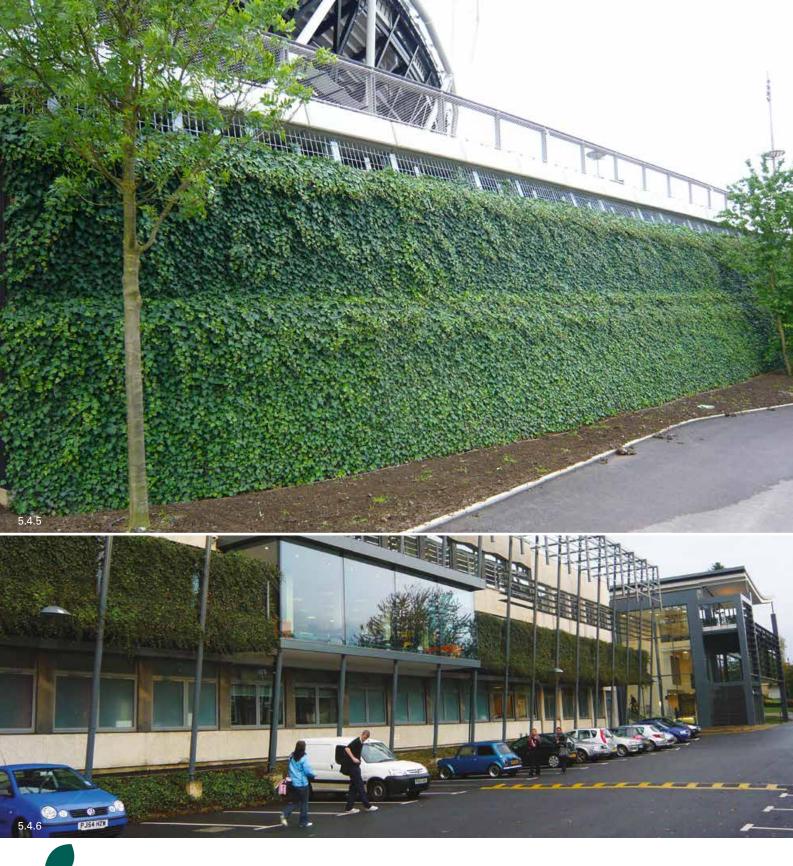

WallPlanter consists of large specifically designed customized aluminium planters in which fully grown hedge elements (Mobilane Green Screen) can be placed. These planters are placed on the facade of the project. These buildings include: car parks, hotels, office buildings.

Using a fully automated irrigation and drainage system, hedges receive water and nutrients, allowing the hedge to develop, keeping the green facade looking spectacular year after year. A green facade adds to the attraction of the area for residents, visitors and potential buyers.