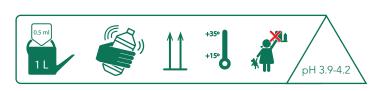

LiveFeed – Soft Water is an NPK fertiliser solution, developed for water with average CaCO3 hardness of: 0-150 mg/l, dH: 0-8.4, fH: 0-15, eH: 0-10.5.

HOW TO USE 0.5 ml / 1 litre water

## WARNINGS

This nutrient solution has a low pH value and a high salt concentration. LiveFeed in concentrated form is aggressive to materials and skin. Do not mix with fertilisers containing calcium (Ca). Do not combine with rainwater or demineralised water.