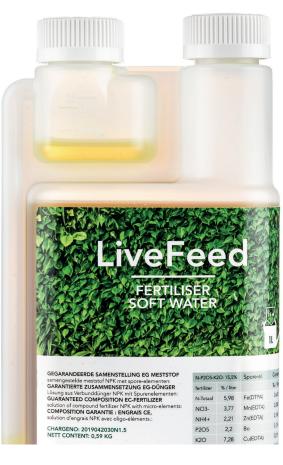

LIVEFEED

LiveFeed is an NPK fertiliser and appropriate for the following products: manually water-filled LivePanel Indoor, LivePanel PACK, LivePicture, LivePicture GO and LiveDivider PLUS. LiveFeed consists of liquid plant nutrition, keeping plants strong and healthy with essential nutrients and a rich mixture of trace minerals. LiveFeed ensures plants grow and bloom beautifully. NPK stands for the nutrient elements in the fertiliser: Nitrogen (N), Phosphorus (P) and Potassium (K). Nitrogen, phosphorus and potassium are essential nutrients for plants. Nitrogen is required for plant growth. Phosphorus ensures the development of roots, buds and flowers. Potassium adds strength, resilience and transfers water and carbohydrates.

### **SOFT WATER**

| N-P2O5-K2O: 15.5% |           | Trace min. | Content   |
|-------------------|-----------|------------|-----------|
| Fertiliser        | % / litre |            | ‰ / litre |
| N Total           | 5.98      | Fe(DTPA)   | 0.633     |
| NO3-              | 3.77      | Mn(EDTA)   | 0.288     |
| NH4+              | 2.21      | Zn(EDTA)   | 0.184     |
| P2O5              | 2.2       | Во         | 0.134     |
| K2O               | 7.28      | Cu(EDTA)   | 0.018     |
|                   |           | Мо         | 0.047     |

# **SOFT WATER**